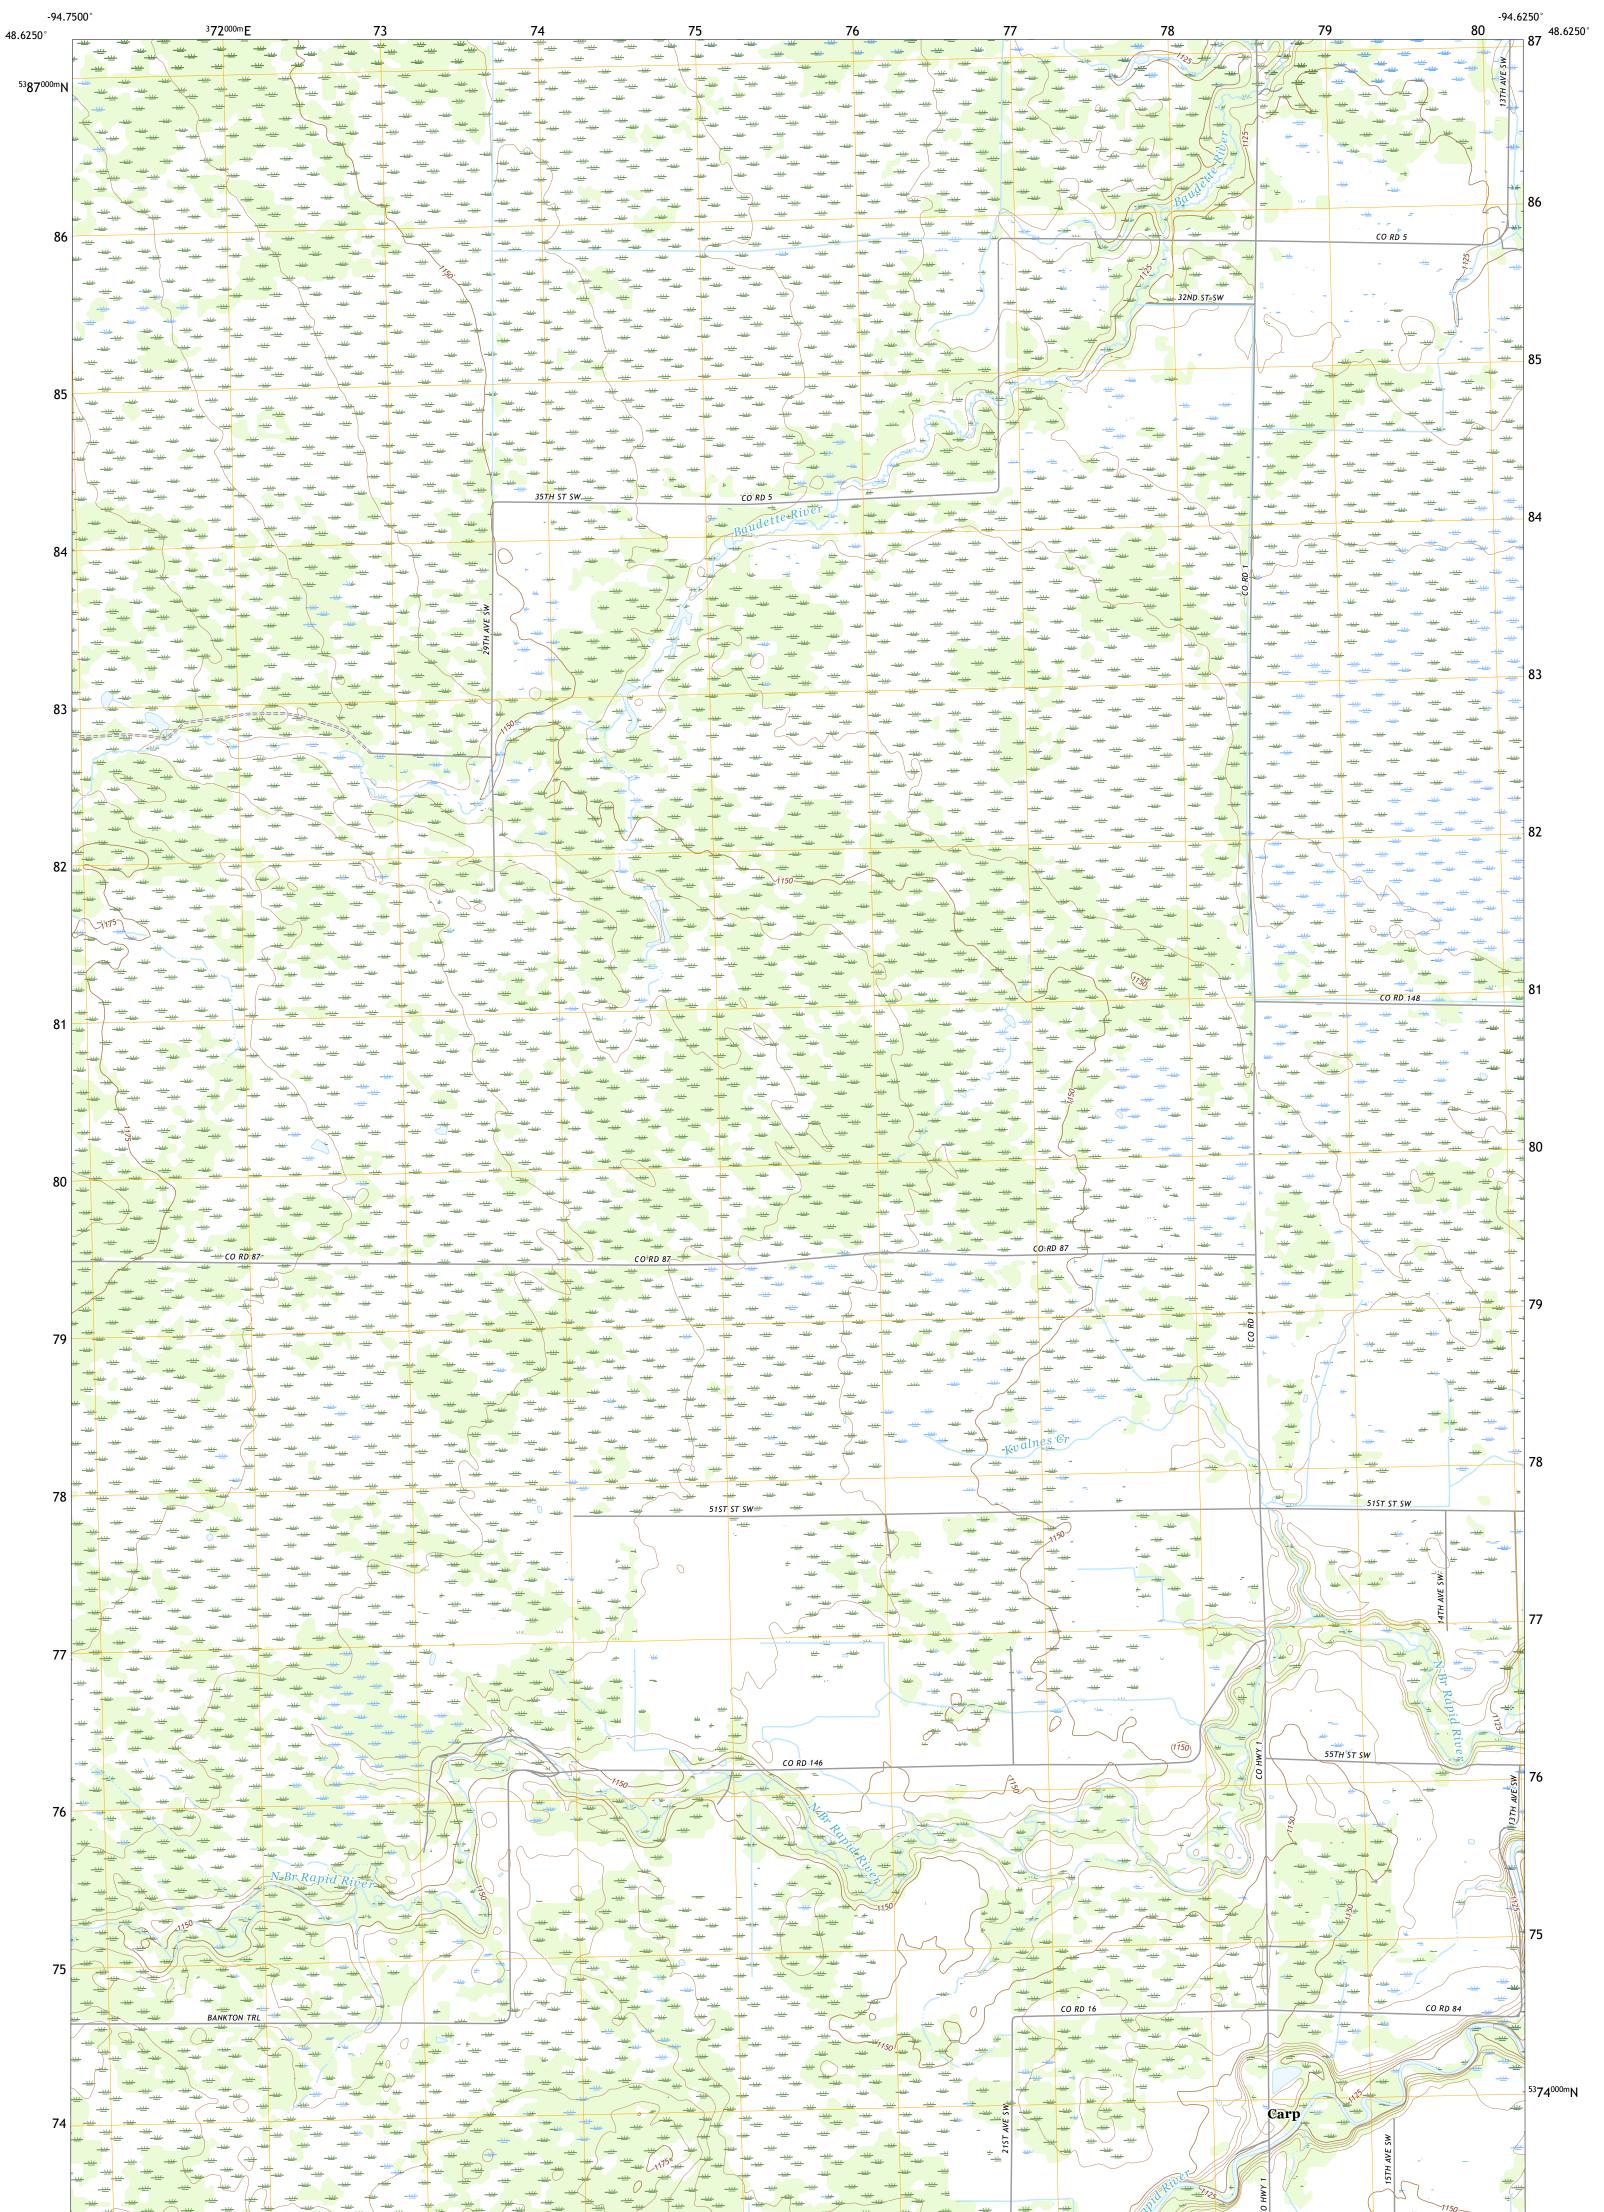

U.S. DEPARTMENT OF THE INTERIOR U.S. GEOLOGICAL SURVEY

The National Map US Topo BAUDETTE SW QUADRANGLE MINNESOTA - LAKE OF THE WOODS COUNTY 7.5-MINUTE SERIES

Produced by the United States Geological Survey North American Datum of 1983 (NAD83) World Geodetic System of 1984 (WGS84). Projection and 1 000-meter grid:Universal Transverse Mercator, Zone 15U This map is not a legal document. Boundaries may be generalized for this map scale. Private lands within government reservations may not be shown. Obtain permission before entering private lands.

Imagery......NAIP, August 2017 - November 2017 Roads......NAIP, August 2017 - November 2017 Roads......GNIS, 1980 Hydrography.....GNIS, 1980 Hydrography.....Sational Hydrography Dataset, 2004 - 2018 Contours.....National Elevation Dataset, 2012 Boundaries.....Multiple sources; see metadata file 2019 - 2021 Public Land Survey System......BLM, 2020 Wetlands......BLM, 2020

BAUDETTE SW, MN

2022