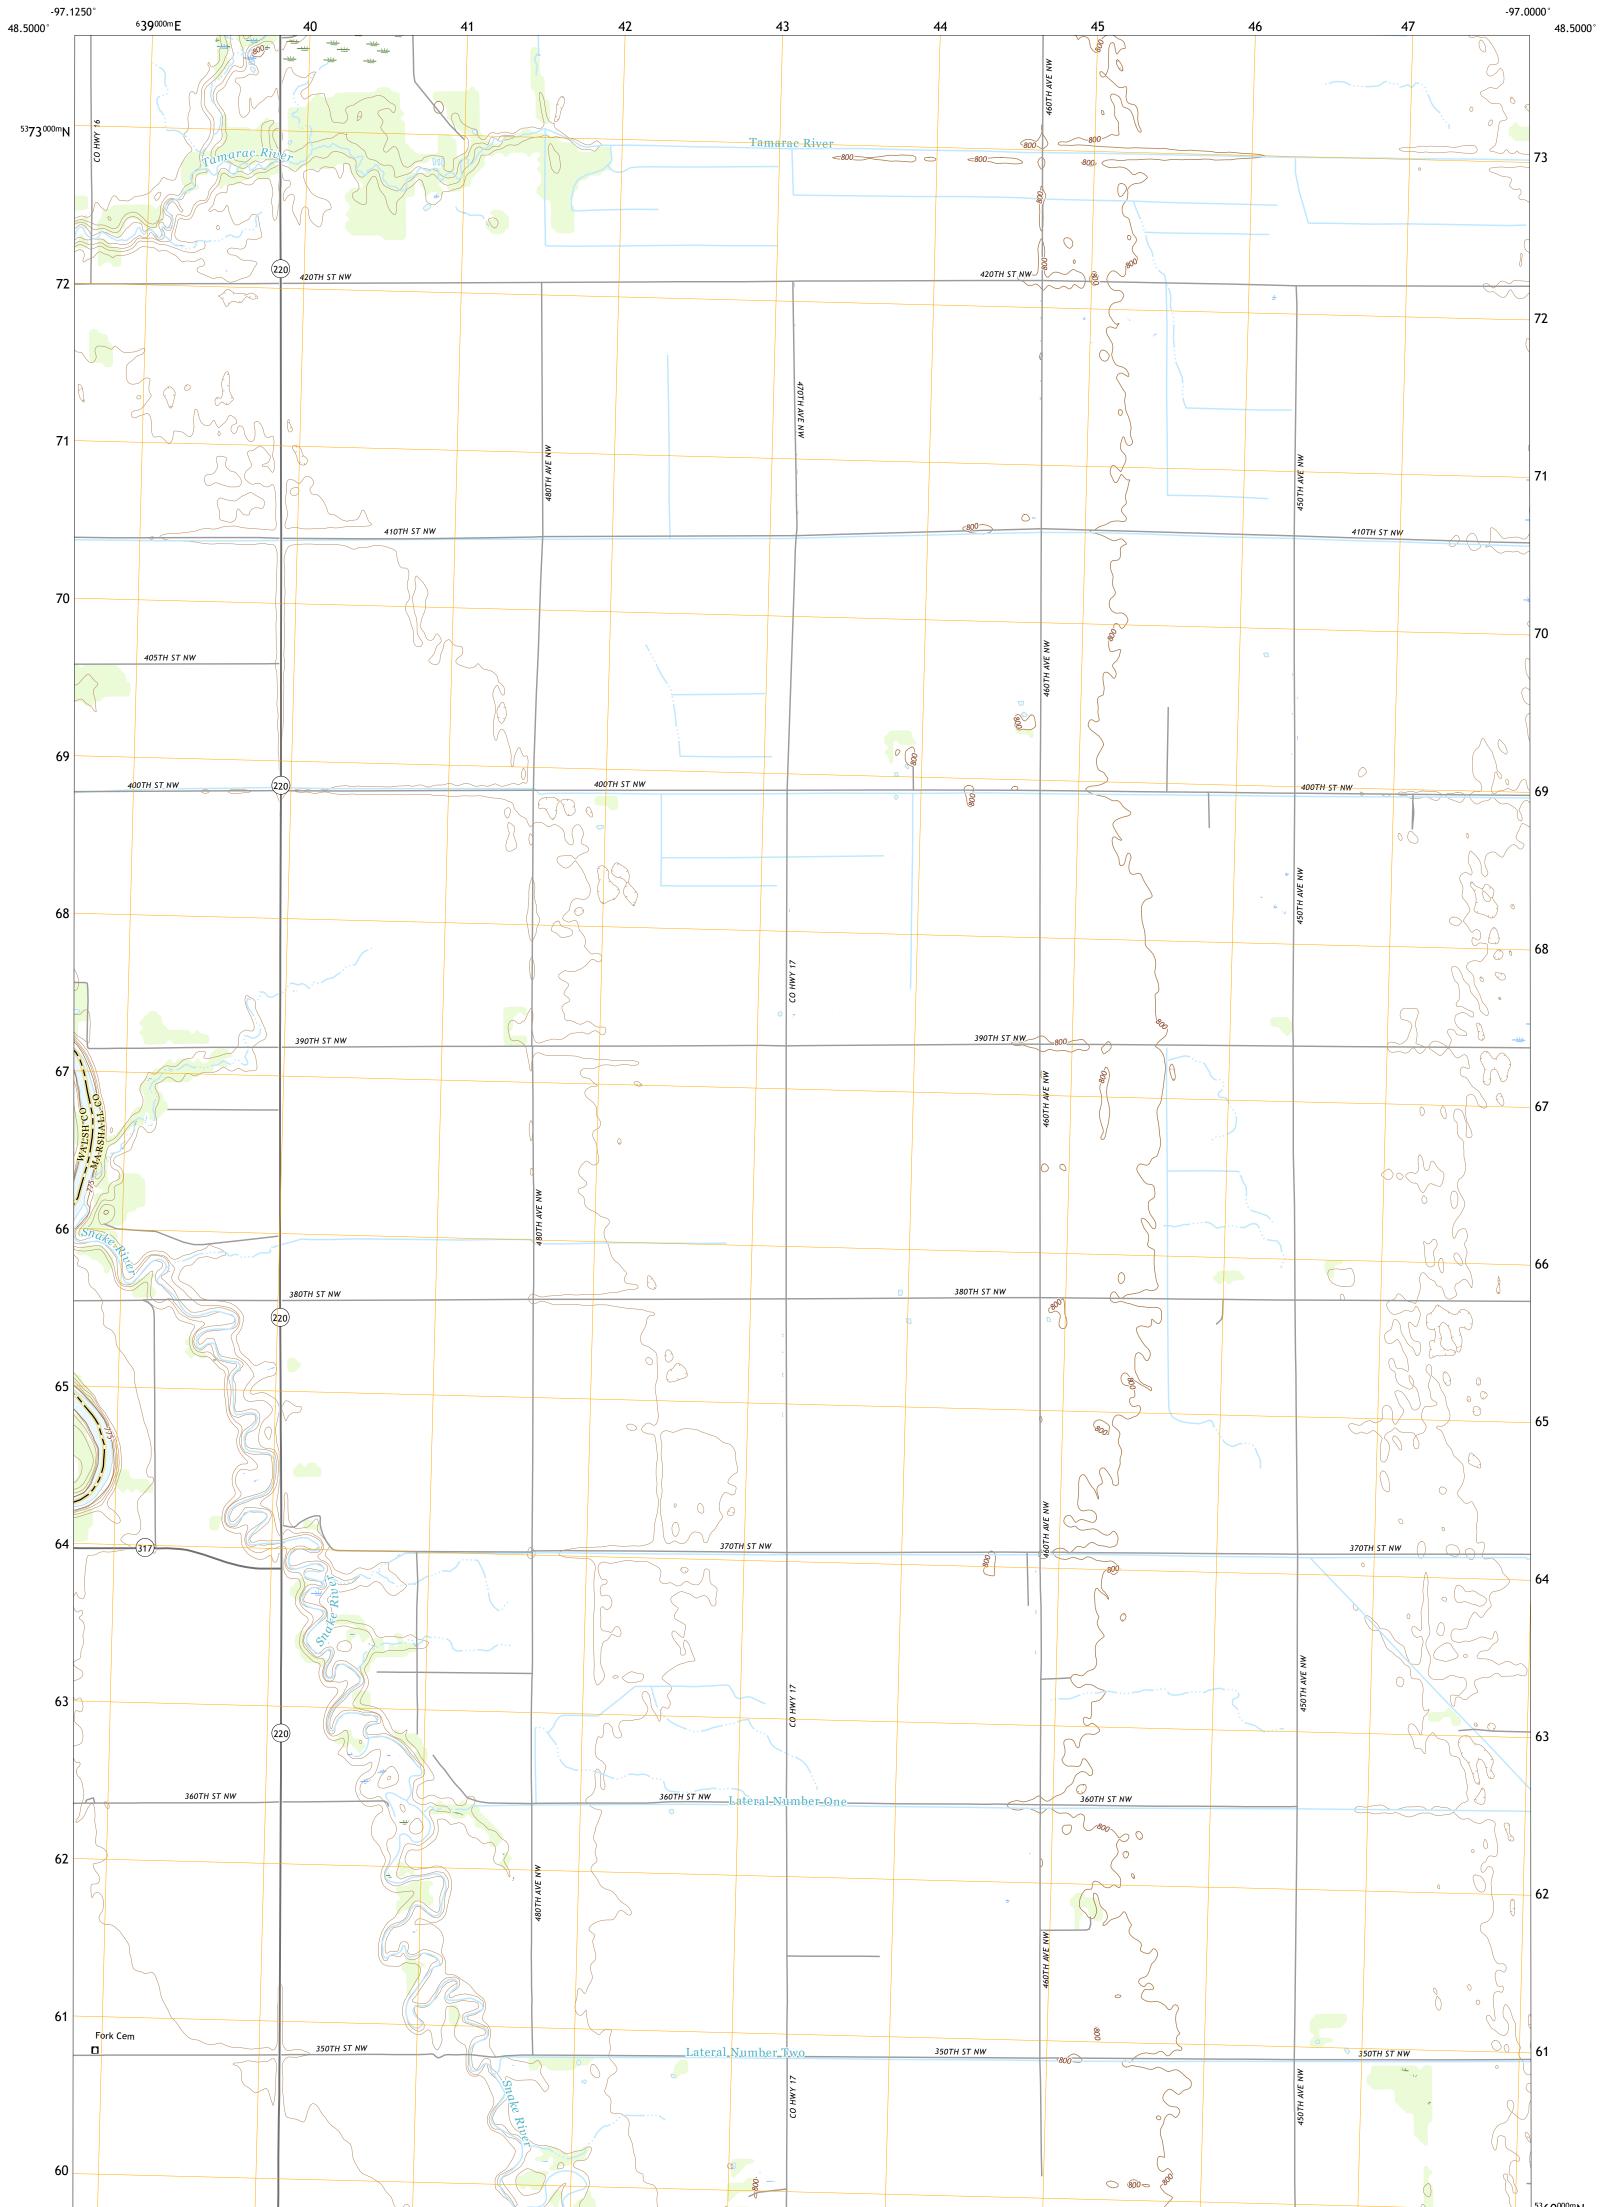

BIG WOODS NE QUADRANGLE MINNESOTA - NORTH DAKOTA 7.5-MINUTE SERIES

Produced by the United States Geological Survey North American Datum of 1983 (NAD83) World Geodetic System of 1984 (WGS84). Projection and 1 000-meter grid:Universal Transverse Mercator, Zone 14U This map is not a legal document. Boundaries may be generalized for this map scale. Private lands within government reservations may not be shown. Obtain permission before entering private lands.