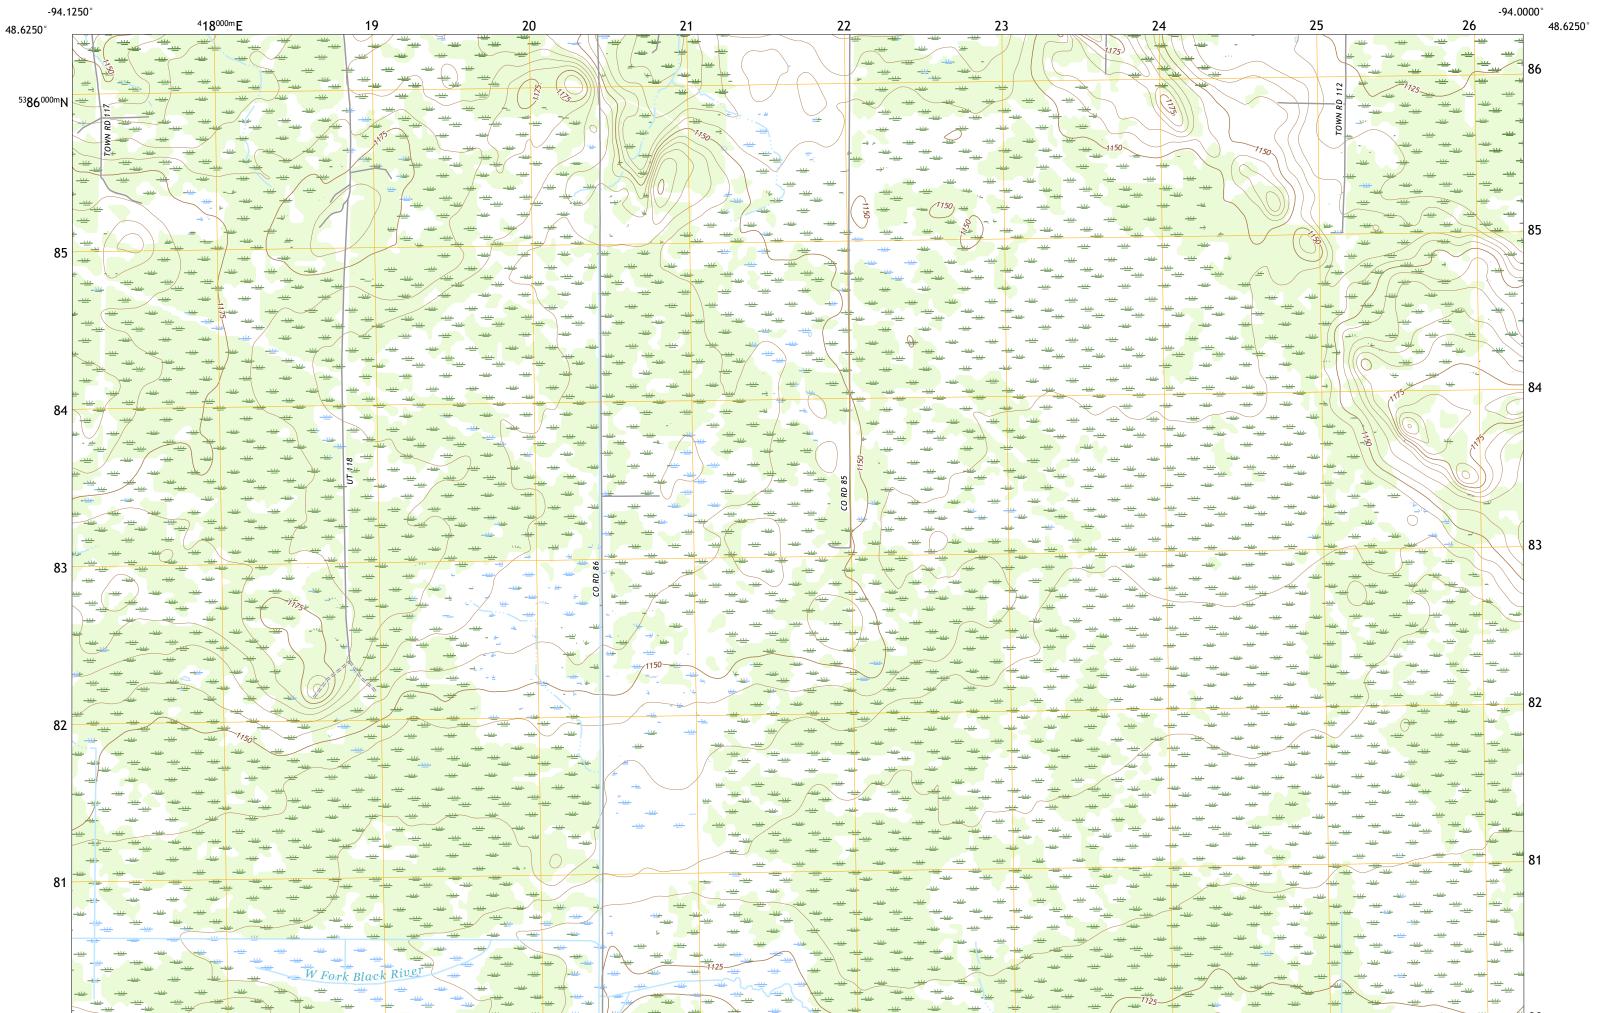

BIRCHDALE SE QUADRANGLE MINNESOTA - KOOCHICHING COUNTY 7.5-MINUTE SERIES

| 80                                                                                          |                                                                                                    |
|---------------------------------------------------------------------------------------------|----------------------------------------------------------------------------------------------------|
|                                                                                             |                                                                                                    |
|                                                                                             |                                                                                                    |
|                                                                                             |                                                                                                    |
|                                                                                             |                                                                                                    |
|                                                                                             |                                                                                                    |
|                                                                                             |                                                                                                    |
|                                                                                             |                                                                                                    |
| 79                                                                                          |                                                                                                    |
|                                                                                             |                                                                                                    |
|                                                                                             |                                                                                                    |
|                                                                                             |                                                                                                    |
|                                                                                             |                                                                                                    |
|                                                                                             | <b>8</b> <u>4</u> |
| · · · · · · · · · · · · · · · · · · ·                                                       |                                                                                                    |
| 78                                                                                          |                                                                                                    |
|                                                                                             |                                                                                                    |
| * * * * * * * * * * *                                                                       |                                                                                                    |
|                                                                                             |                                                                                                    |
|                                                                                             |                                                                                                    |
|                                                                                             |                                                                                                    |
|                                                                                             |                                                                                                    |
|                                                                                             |                                                                                                    |
| 17 <u></u>                                                                                  |                                                                                                    |
|                                                                                             |                                                                                                    |
|                                                                                             |                                                                                                    |
|                                                                                             |                                                                                                    |
|                                                                                             |                                                                                                    |
|                                                                                             |                                                                                                    |
|                                                                                             |                                                                                                    |
| 76                                                                                          |                                                                                                    |
|                                                                                             |                                                                                                    |
|                                                                                             |                                                                                                    |
|                                                                                             |                                                                                                    |
|                                                                                             |                                                                                                    |
|                                                                                             |                                                                                                    |
|                                                                                             | · · · · · · · · · · · · · · · · · · ·                                                              |
| 75 <u>* * * * * * * * * * * * * * *</u> *                                                   |                                                                                                    |
|                                                                                             |                                                                                                    |
|                                                                                             |                                                                                                    |
|                                                                                             | 9 <u>* * * * * * * * * * * * * * * * * * *</u>                                                     |
|                                                                                             | $\begin{array}{cccccccccccccccccccccccccccccccccccc$                                               |
|                                                                                             |                                                                                                    |
|                                                                                             |                                                                                                    |
| · · · · · · · · · · · · · · · · · · ·                                                       |                                                                                                    |
| 74 <u>* * * * * * * * * * * * * * * * *</u> 74 <u>* * * * * * * * * * * * * * * * * * *</u> |                                                                                                    |
|                                                                                             |                                                                                                    |
|                                                                                             |                                                                                                    |
|                                                                                             |                                                                                                    |
|                                                                                             |                                                                                                    |
|                                                                                             |                                                                                                    |
|                                                                                             |                                                                                                    |
| 73 <u></u>                                                                                  |                                                                                                    |
|                                                                                             |                                                                                                    |
|                                                                                             |                                                                                                    |
|                                                                                             |                                                                                                    |

Produced by the United States Geological Survey North American Datum of 1983 (NAD83) World Geodetic System of 1984 (WGS84). Projection and 1 000-meter grid:Universal Transverse Mercator, Zone 15U This map is not a legal document. Boundaries may be generalized for this map scale. Private lands within government reservations may not be shown. Obtain permission before entering private lands.

BIRCHDALE SE, MN

2022