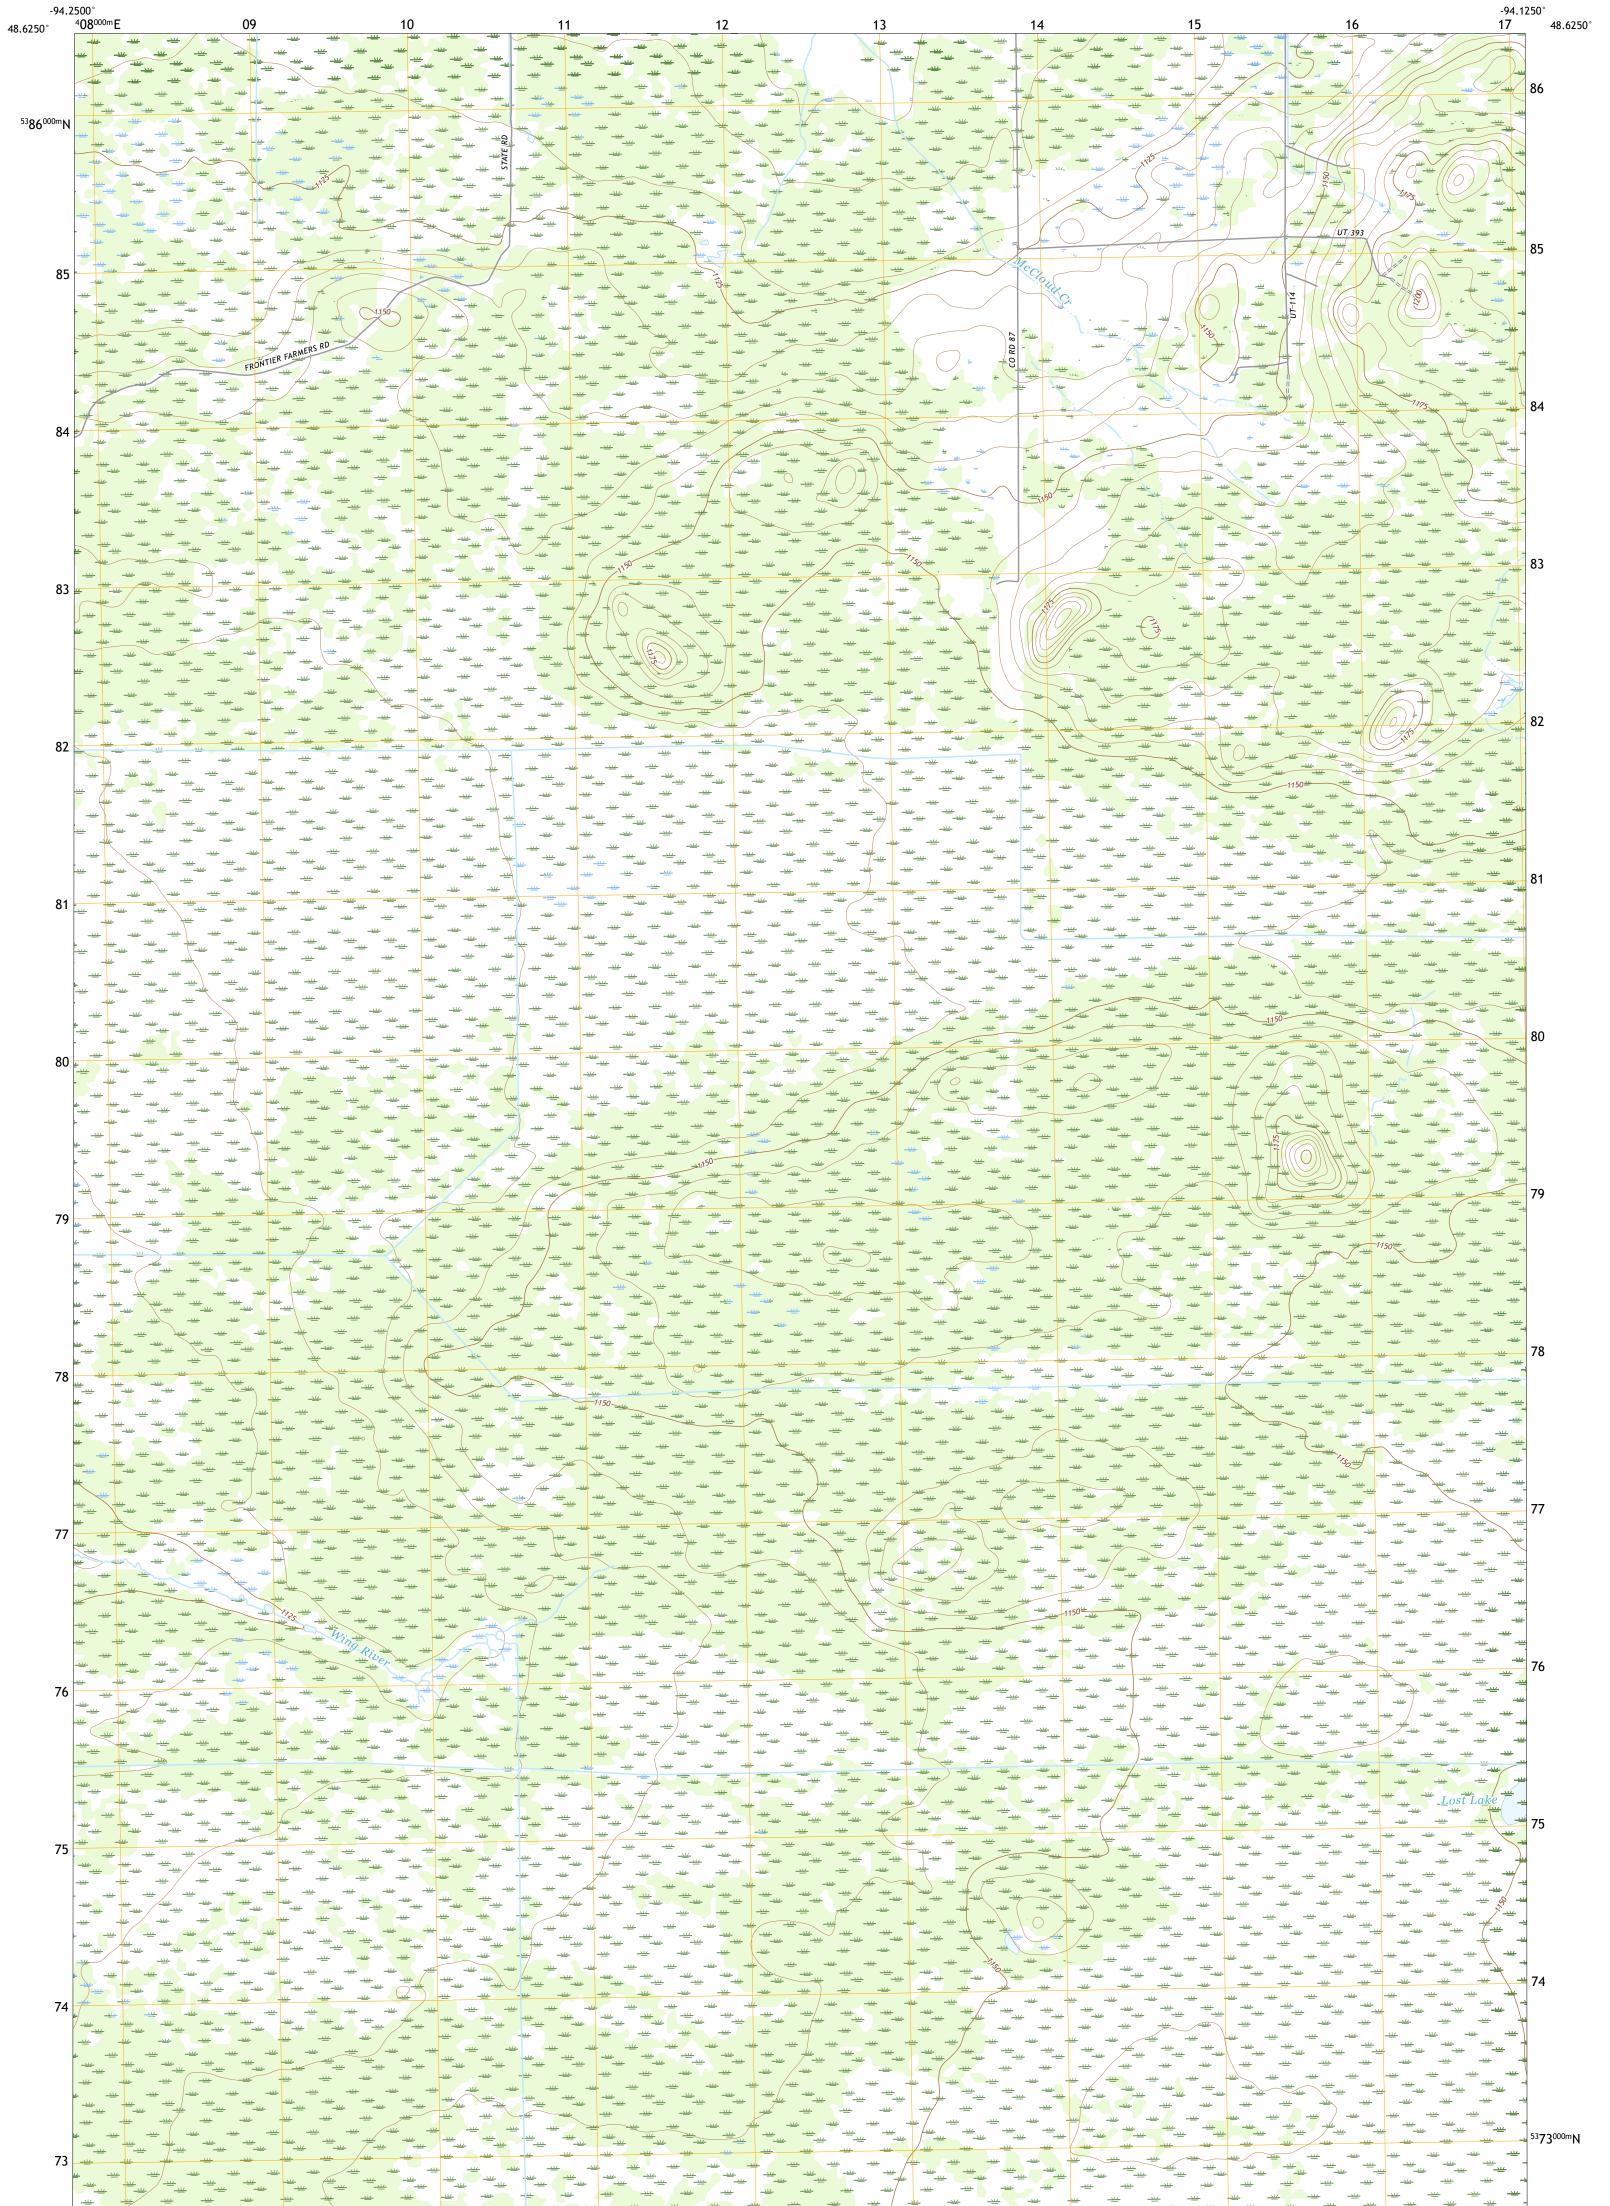

U.S. DEPARTMENT OF THE INTERIOR U.S. GEOLOGICAL SURVEY

BIRCHDALE SW QUADRANGLE MINNESOTA - KOOCHICHING COUNTY 7.5-MINUTE SERIES

Produced by the United States Geological Survey North American Datum of 1983 (NAD83) World Geodetic System of 1984 (WGS84). Projection and 1 000-meter grid:Universal Transverse Mercator, Zone 15U This map is not a legal document. Boundaries may be generalized for this map scale. Private lands within government reservations may not be shown. Obtain permission before entering private lands.