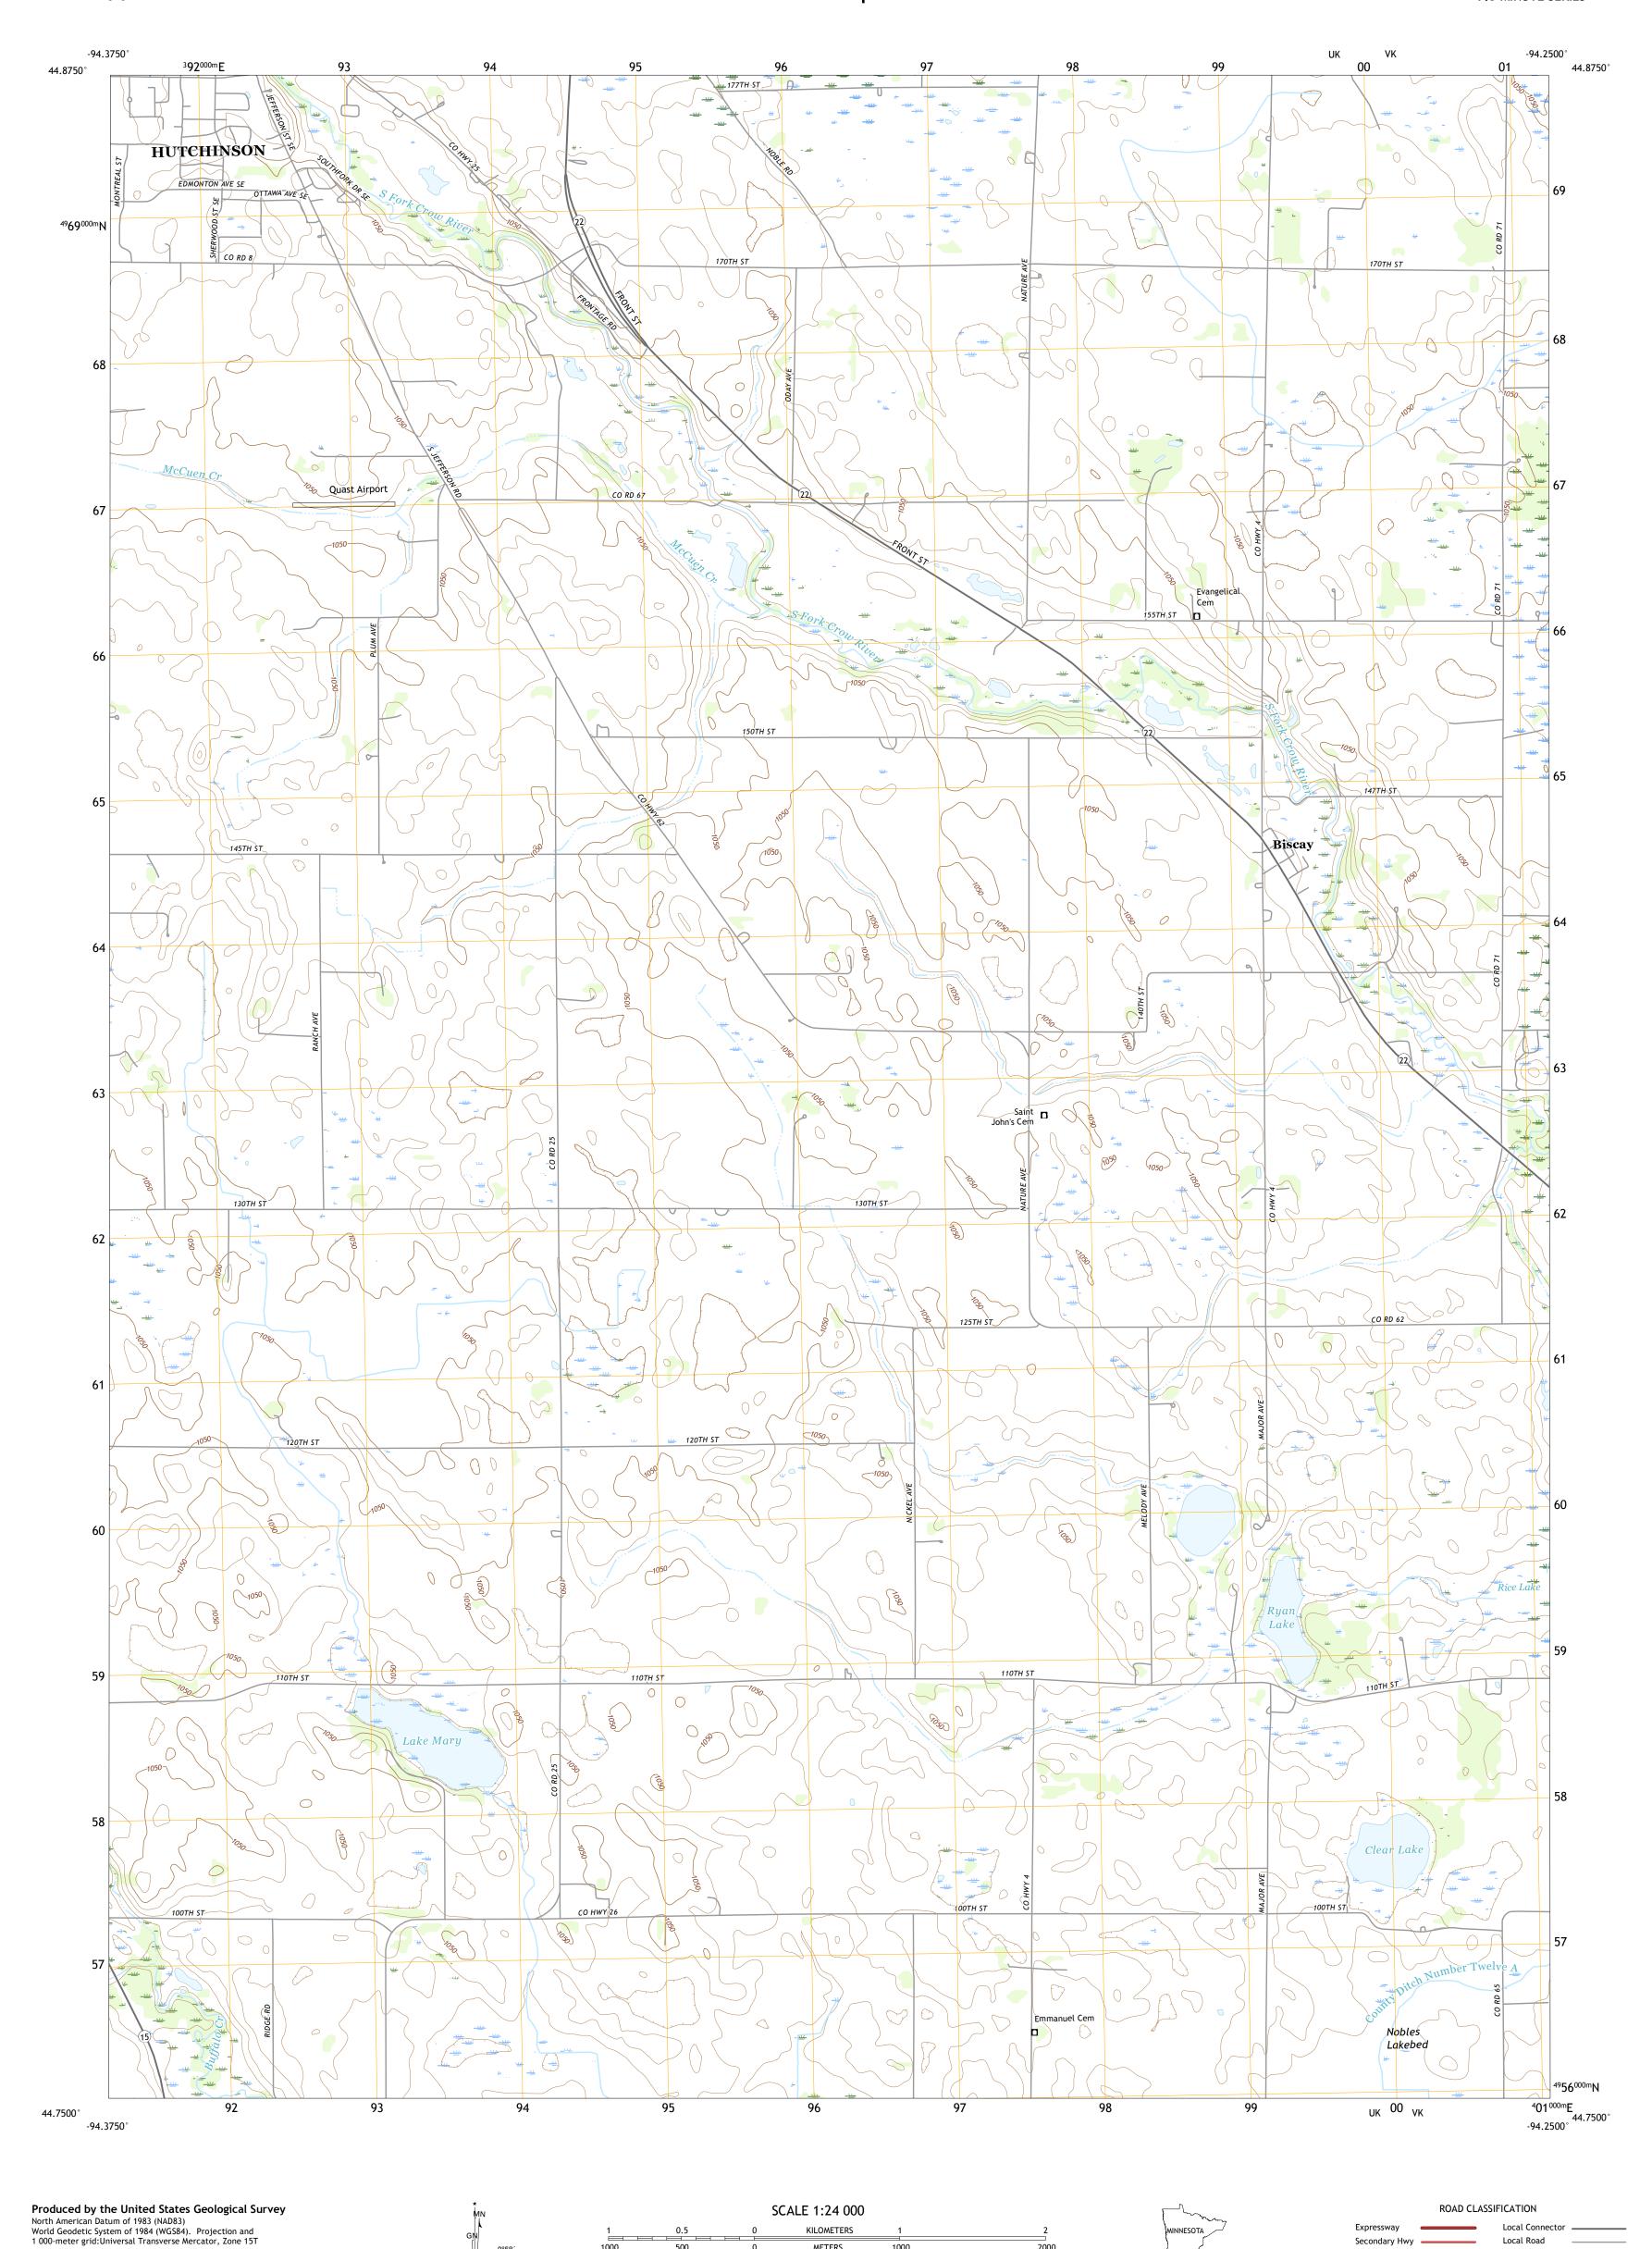

KILOMETERS

METERS

MILES

4000 5000

FEET

CONTOUR INTERVAL 10 FEET NORTH AMERICAN VERTICAL DATUM OF 1988

This map was produced to conform with the National Geospatial Program US Topo Product Standard, 2011. A metadata file associated with this product is draft version 0.6.18

This map is not a legal document. Boundaries may be generalized for this map scale. Private lands within government reservations may not be shown. Obtain permission before

.......NAIP, July 2017 - November 2017
U.S. Census Bureau, 2016
......GNIS, 2000 - 2019

entering private lands.

Imagery.... Roads..... Names.....

0°56′ 17 MILS

UTM GRID AND 2019 MAGNETIC NORTH DECLINATION AT CENTER OF SHEET

UK

Grid Zone Designation

Local Road

State Route

4WD

US Route

BISCAY, MN

2019

Secondary Hwy

Interstate Route

Ramp

1 Hutchinson West