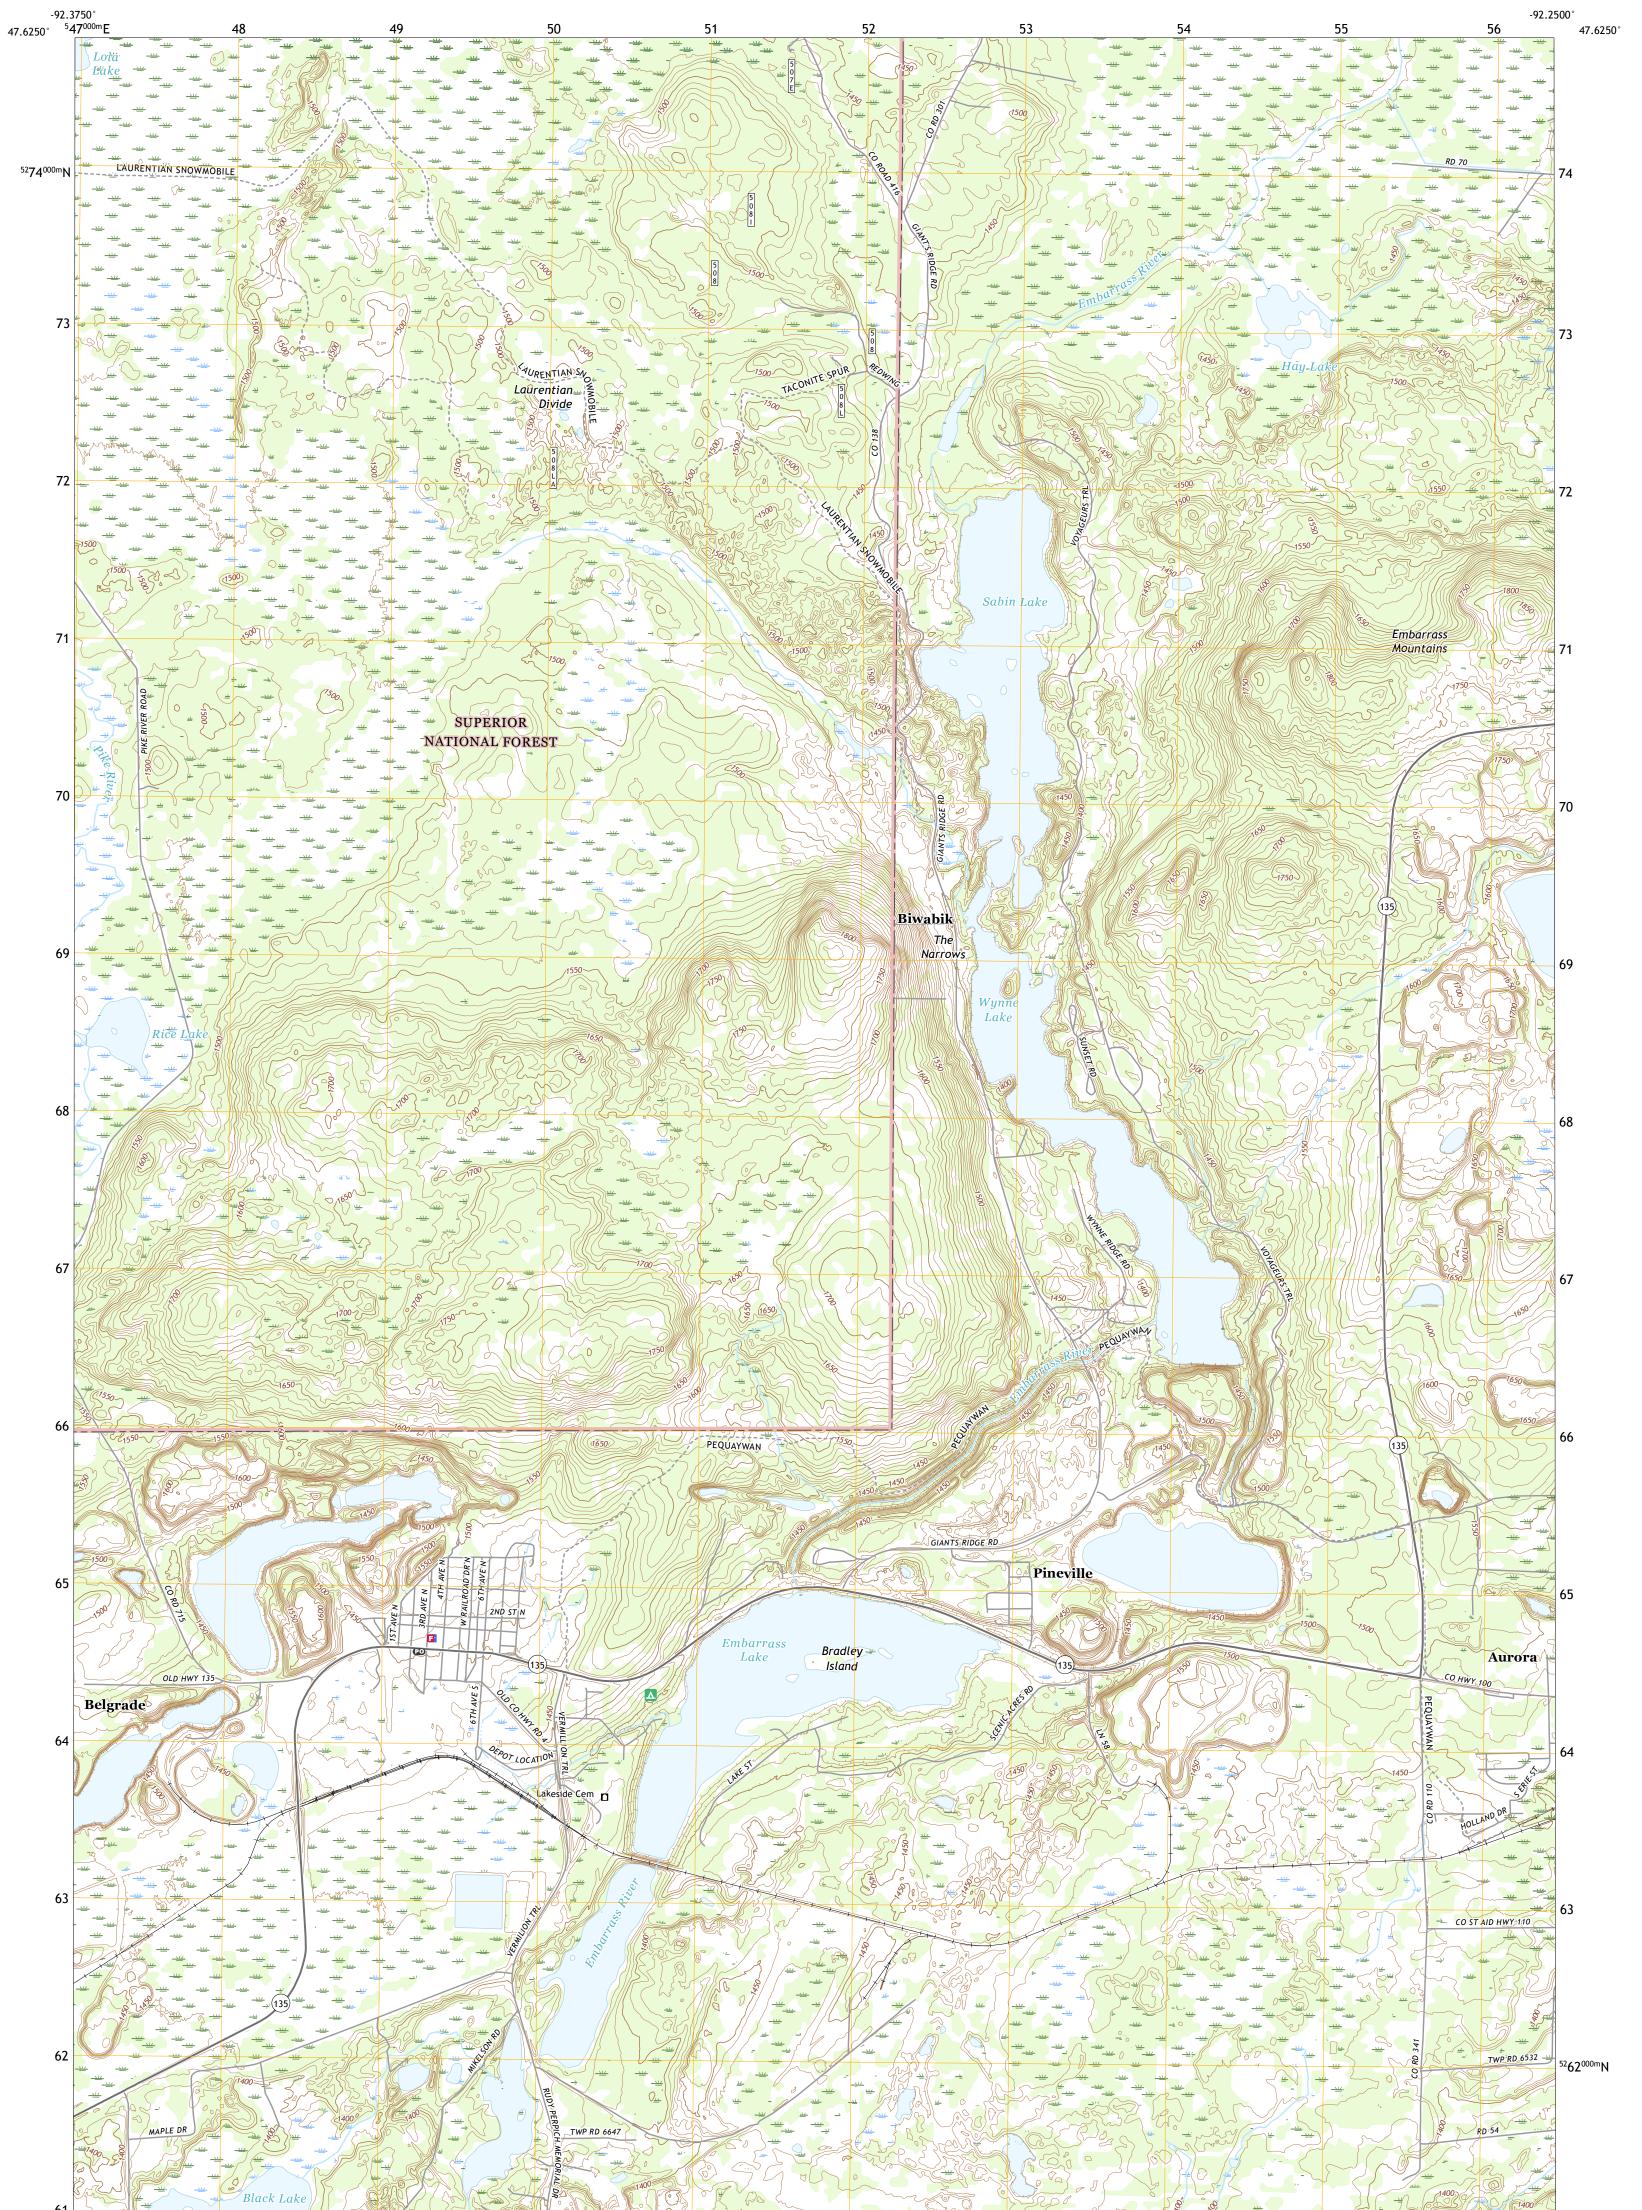

USEST SEPARCE USEST SEPARCE

BIWABIK QUADRANGLE MINNESOTA - SAINT LOUIS COUNTY 7.5-MINUTE SERIES

**Produced by the United States Geological Survey** North American Datum of 1983 (NAD83) World Geodetic System of 1984 (WGS84). Projection and 1 000-meter grid:Universal Transverse Mercator, Zone 15T This map is not a legal document. Boundaries may be generalized for this map scale. Private lands within government reservations may not be shown. Obtain permission before entering private lands.