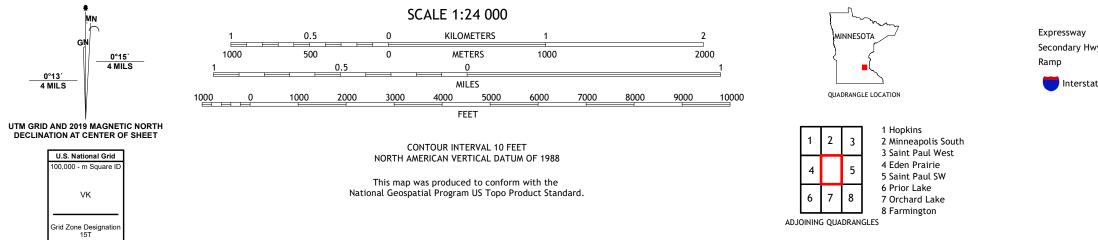

Imagery.... Roads..... ...NAIP, October 2017 - November 2017 U.S. Census Bureau, 2016 ......GNIS, 1980 - 2021 Names.... Public Land Survey System...... Wetlands......FWS Nation Wetlands National Inventory 2010