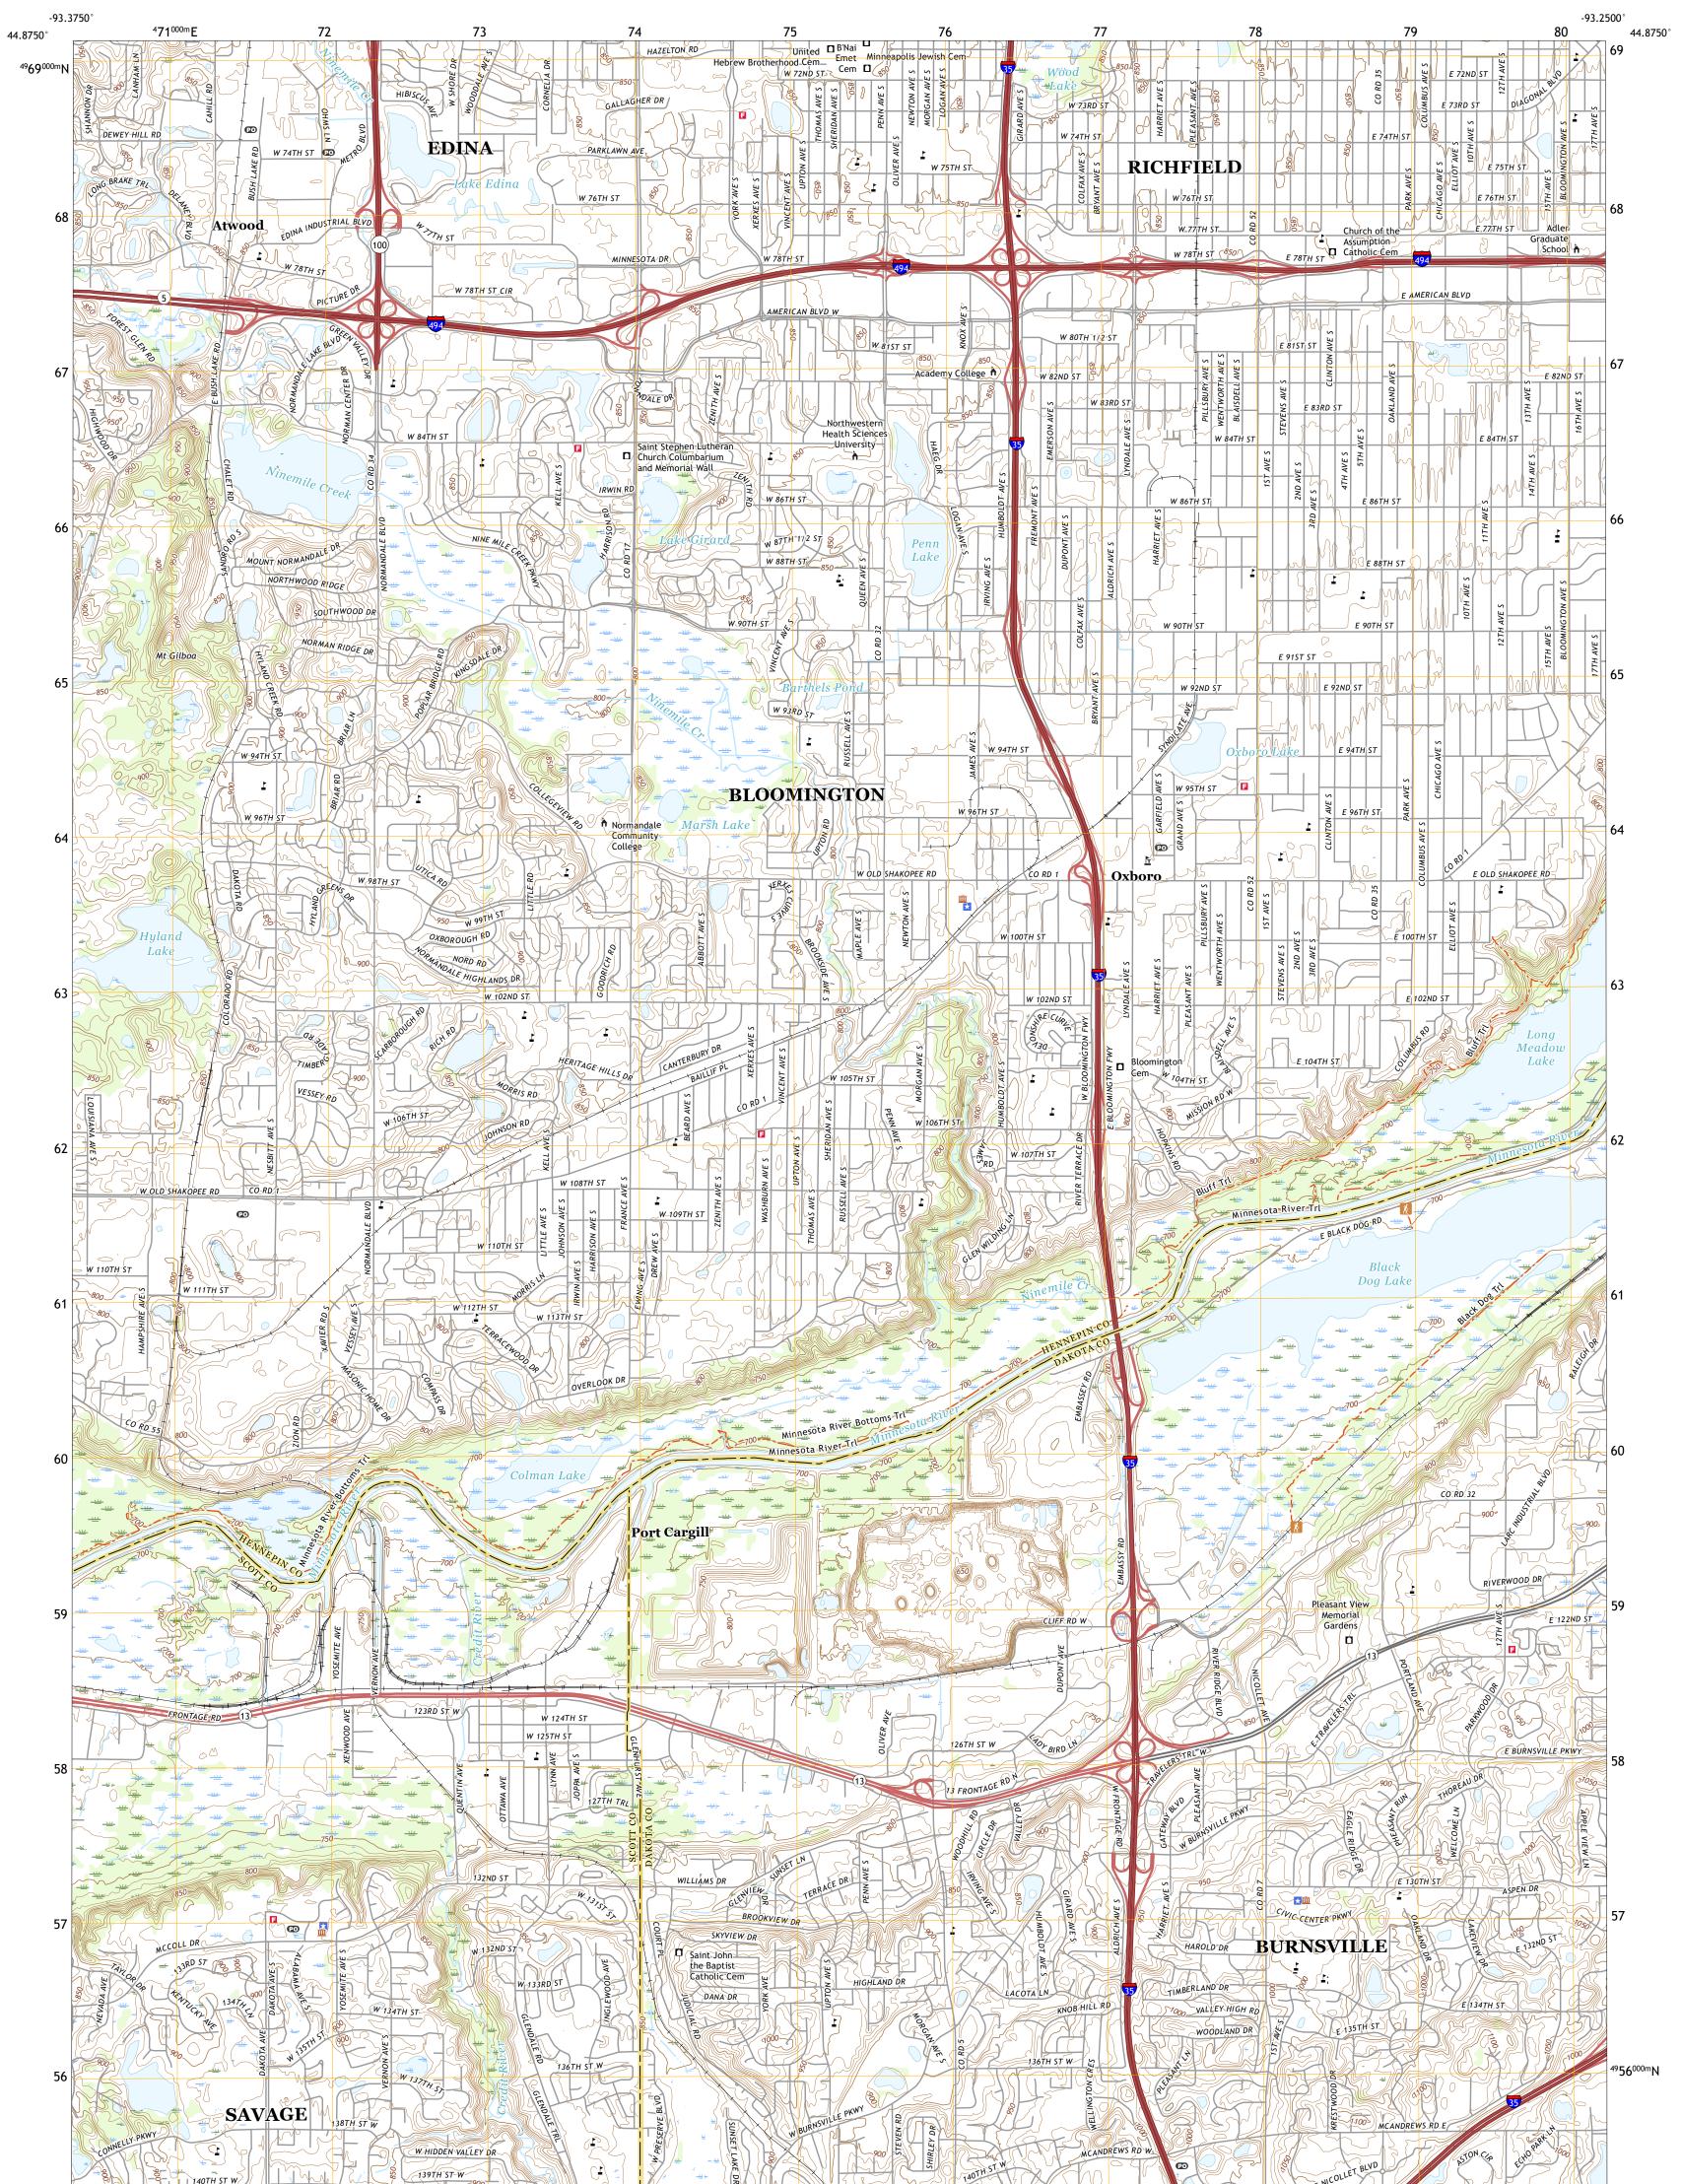

**BLOOMINGTON QUADRANGLE** MINNESOTA 7.5-MINUTE SERIES

Produced by the United States Geological Survey North American Datum of 1983 (NAD83) World Geodetic System of 1984 (WGS84). Projection and 1 000-meter grid:Universal Transverse Mercator, Zone 15T This map is not a legal document. Boundaries may be generalized for this map scale. Private lands within government reservations may not be shown. Obtain permission before entering private lands.