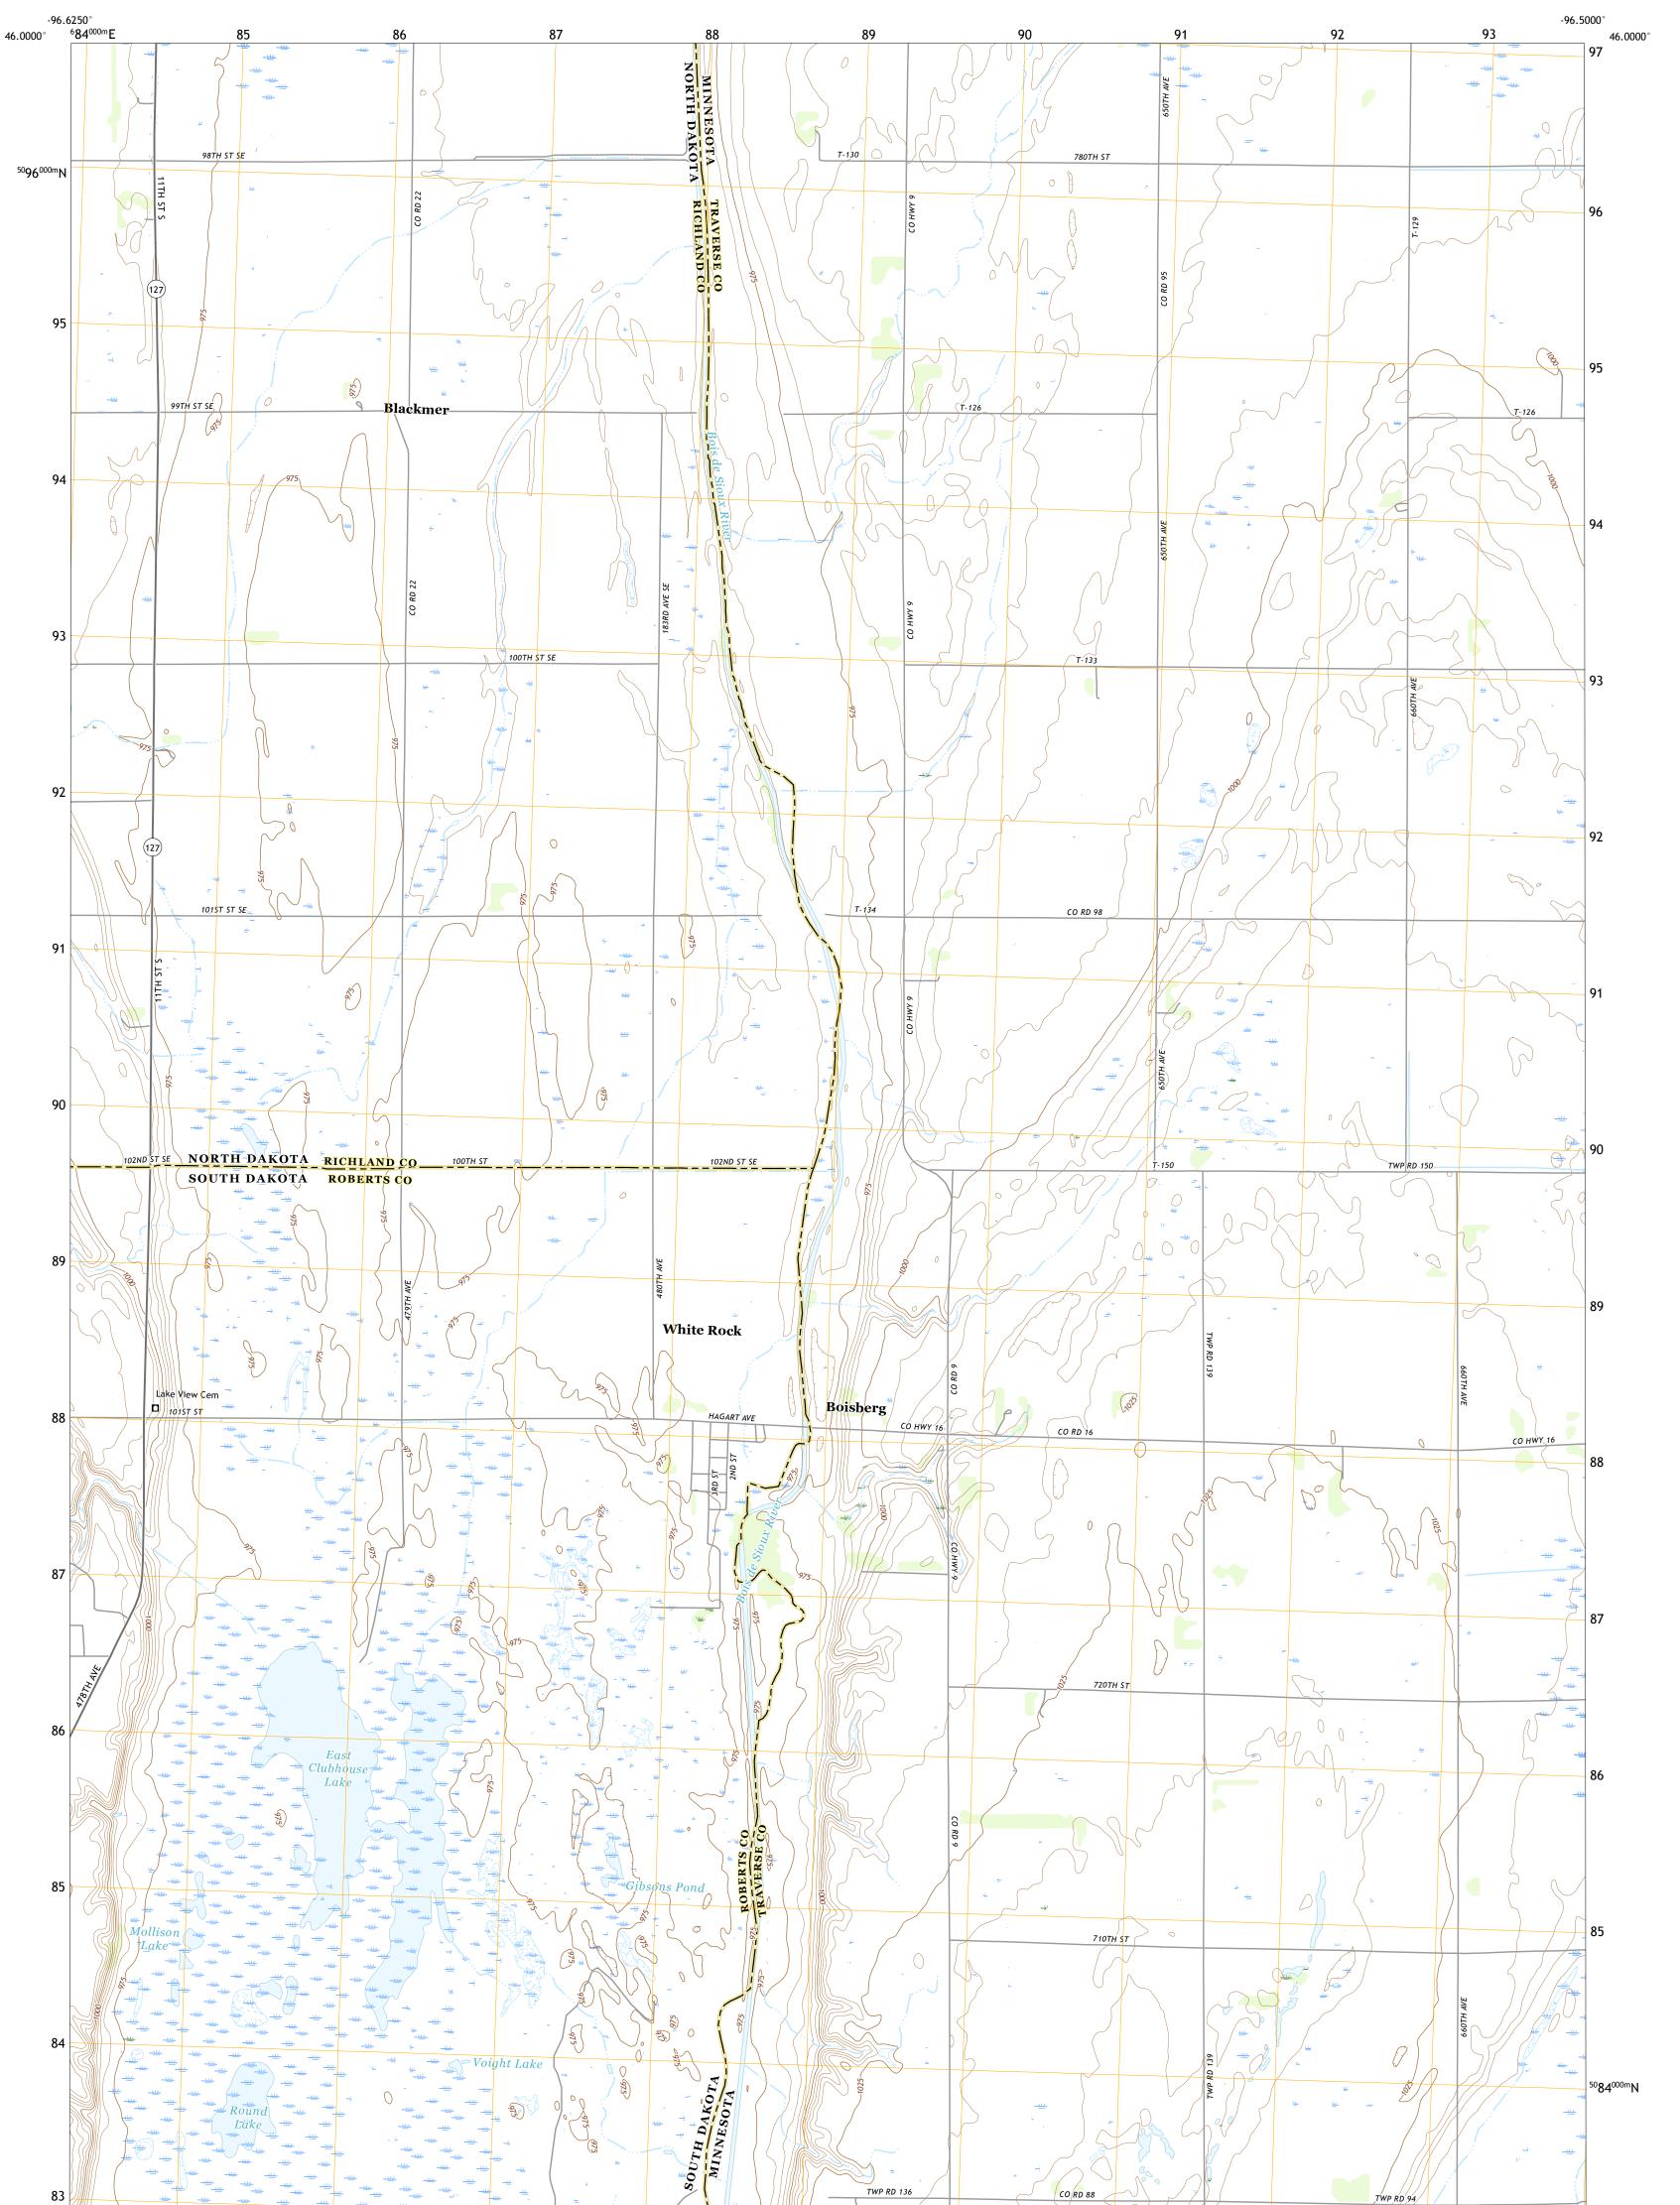

## BOISBERG QUADRANGLE MINNESOTA - NORTH DAKOTA - SOUTH DAKOTA 7.5-MINUTE SERIES

Produced by the United States Geological Survey North American Datum of 1983 (NAD83) World Geodetic System of 1984 (WGS84). Projection and 1 000-meter grid:Universal Transverse Mercator, Zone 14T This map is not a legal document. Boundaries may be generalized for this map scale. Private lands within government reservations may not be shown. Obtain permission before entering private lands.

Imagery......NAIP, July 2016 - November 2017Roads......NAIP, July 2016 - November 2017Roads......OKIS, 1980 - 2019Names......GNIS, 1980 - 2019Hydrography.....Sayanya....National Hydrography Dataset, 2003 - 2018Contours.....National Hydrography Dataset, 2001Boundaries.....Multiple sources; see metadata file 2017 - 2018Public Land Survey System......BLM, 2016 - 2017Wetlands......FWS National Wetlands Inventory 1982 - 1984