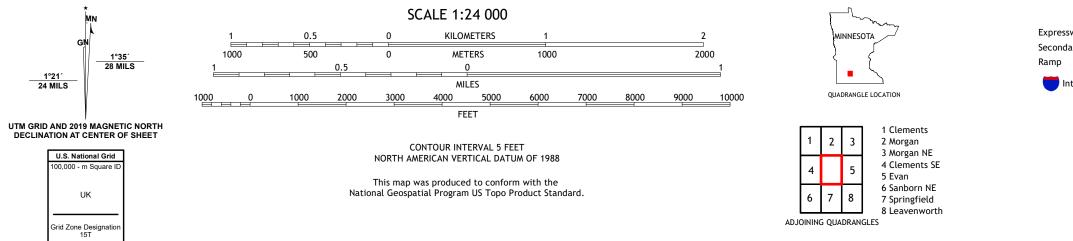

 $\bigcirc$ 190TH ST 190TH\_ST 190TH ST

11

12

Produced by the United States Geological Survey North American Datum of 1983 (NAD83) World Geodetic System of 1984 (WGS84). Projection and 1 000-meter grid:Universal Transverse Mercator, Zone 15T This map is not a legal document. Boundaries may be generalized for this map scale. Private lands within government reservations may not be shown. Obtain permission before entering private lands.