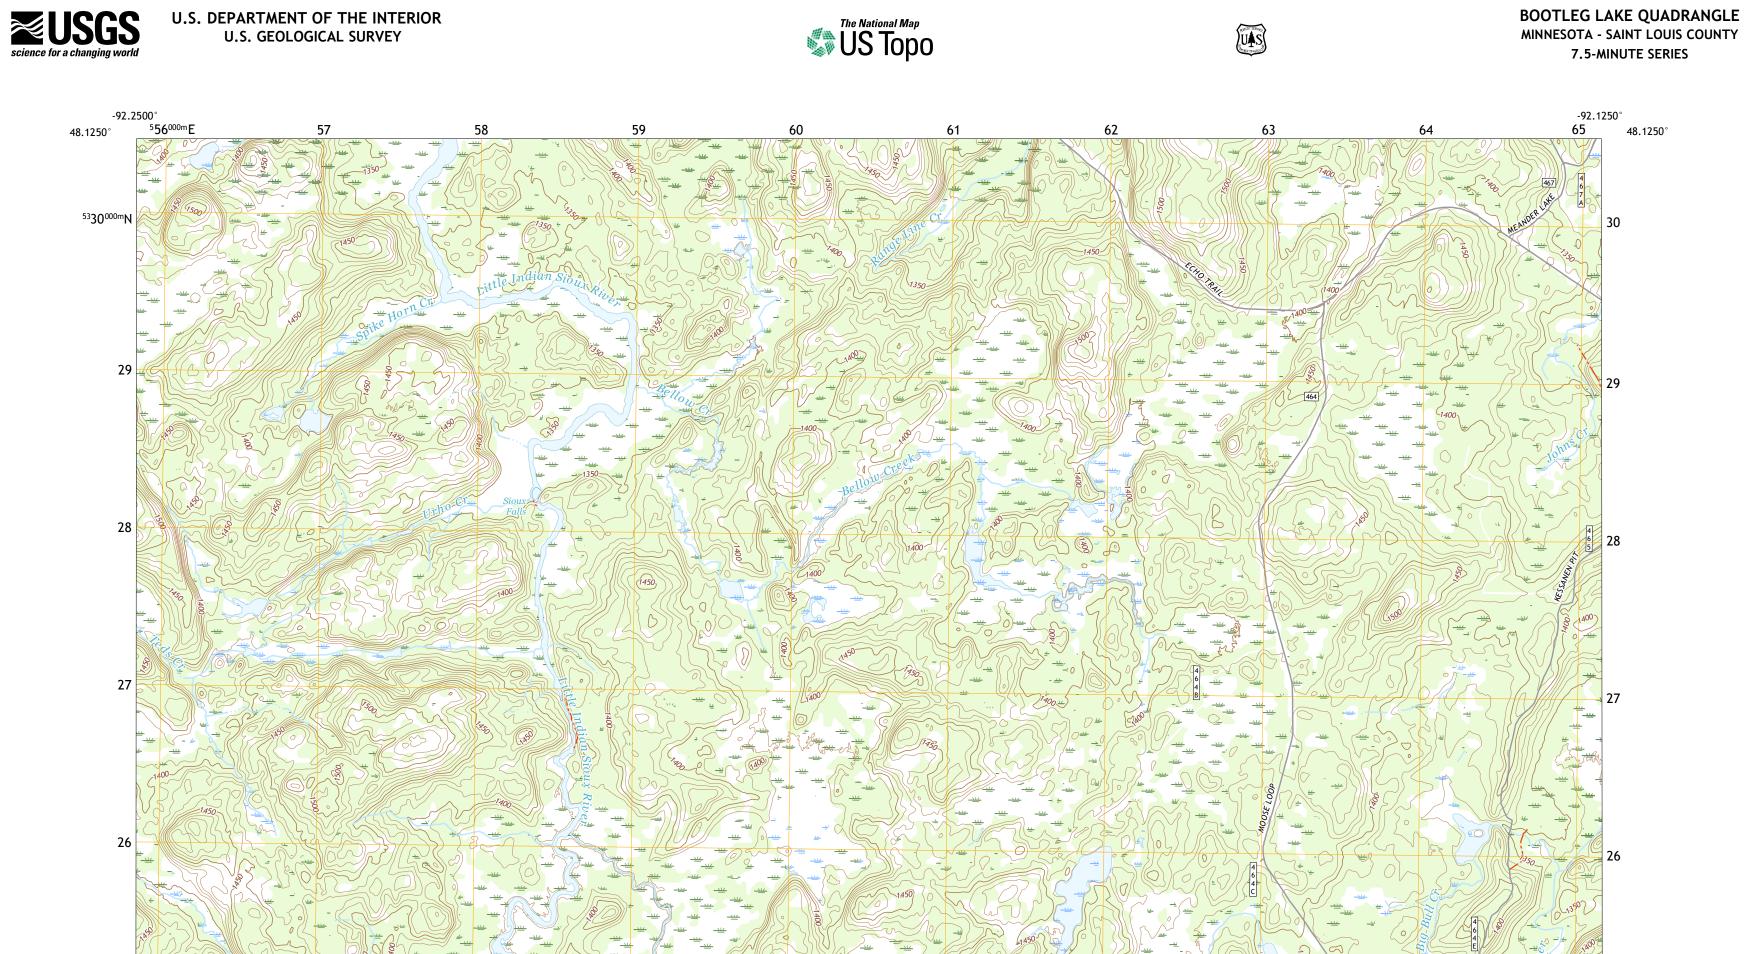

25

Check with local Forest Service unit for current travel conditions and restrictions.

BOOTLEG LAKE, MN

1 Lake Jeanette 2 Shell Lake 3 Lake Agnes 4 Astrid Lake

5 Lapond Lake 6 Sioux Pine Island 7 Chad Lake 8 Crab Lake