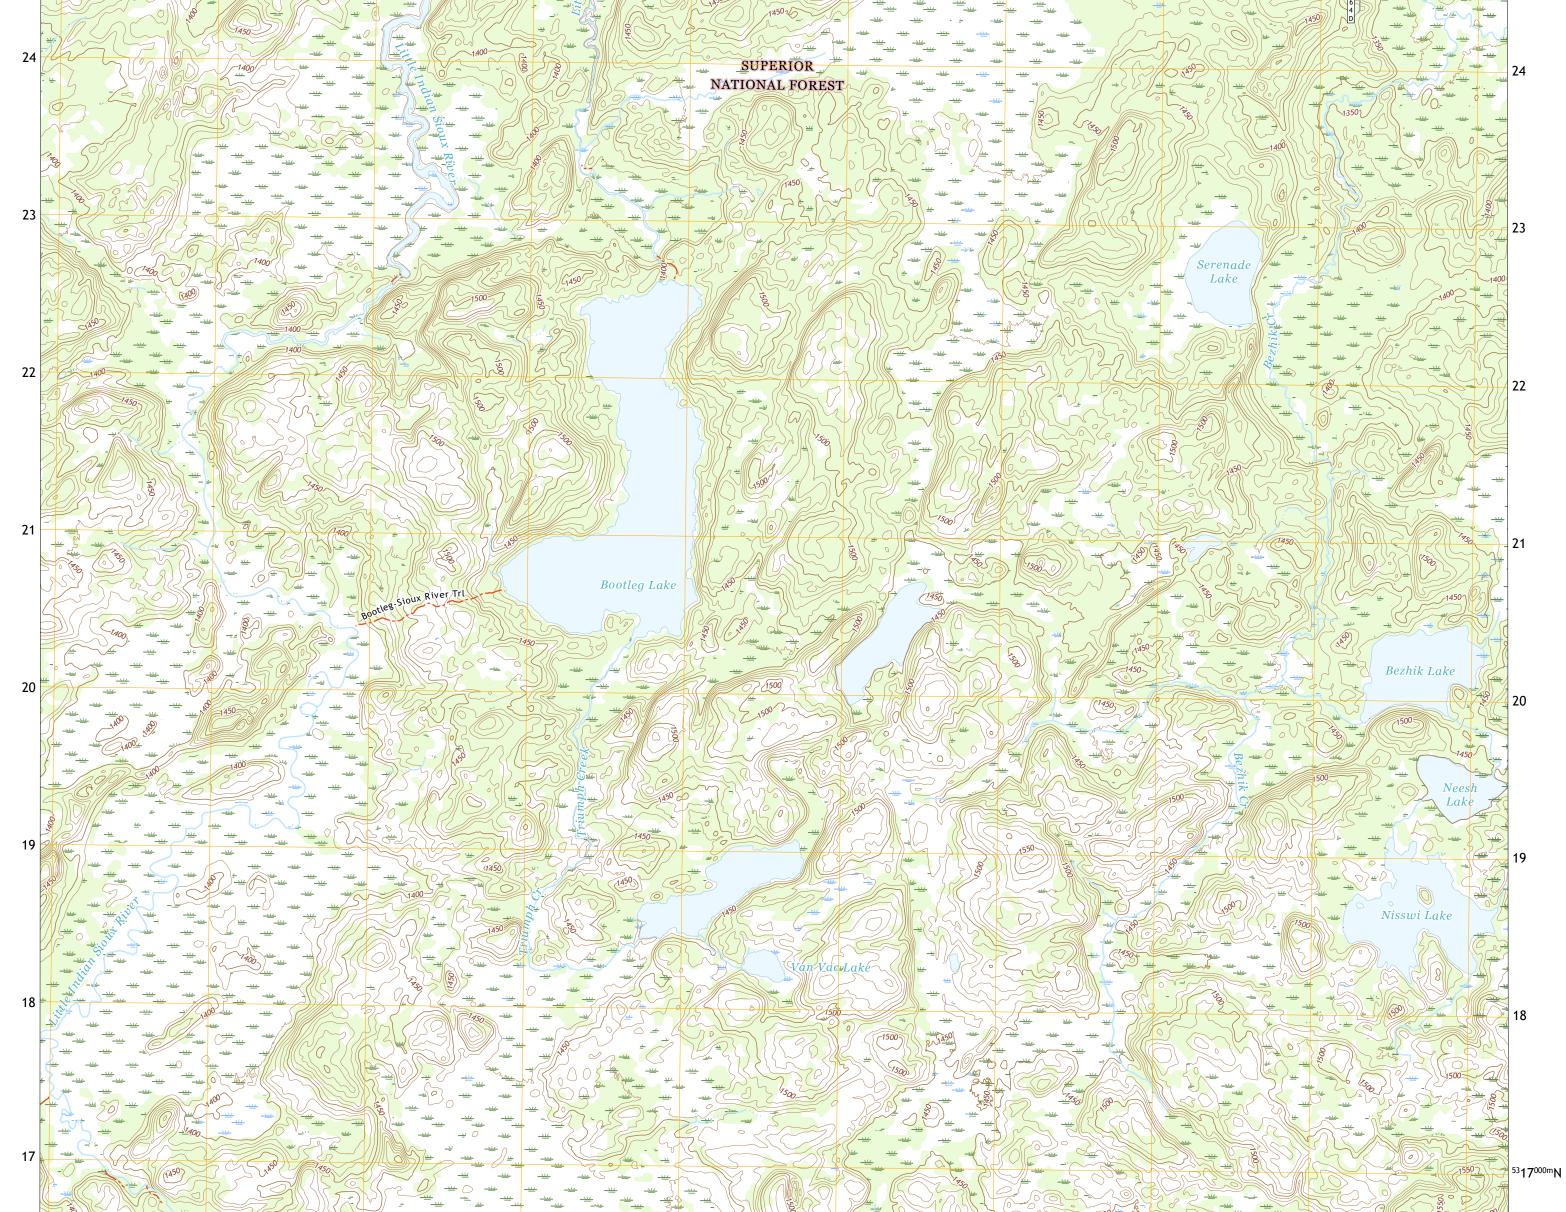

25

Check with local Forest Service unit for current travel conditions and restrictions.

BOOTLEG LAKE, MN

1 Lake Jeanette 2 Shell Lake 3 Lake Agnes 4 Astrid Lake

5 Lapond Lake 6 Sioux Pine Island 7 Chad Lake 8 Crab Lake