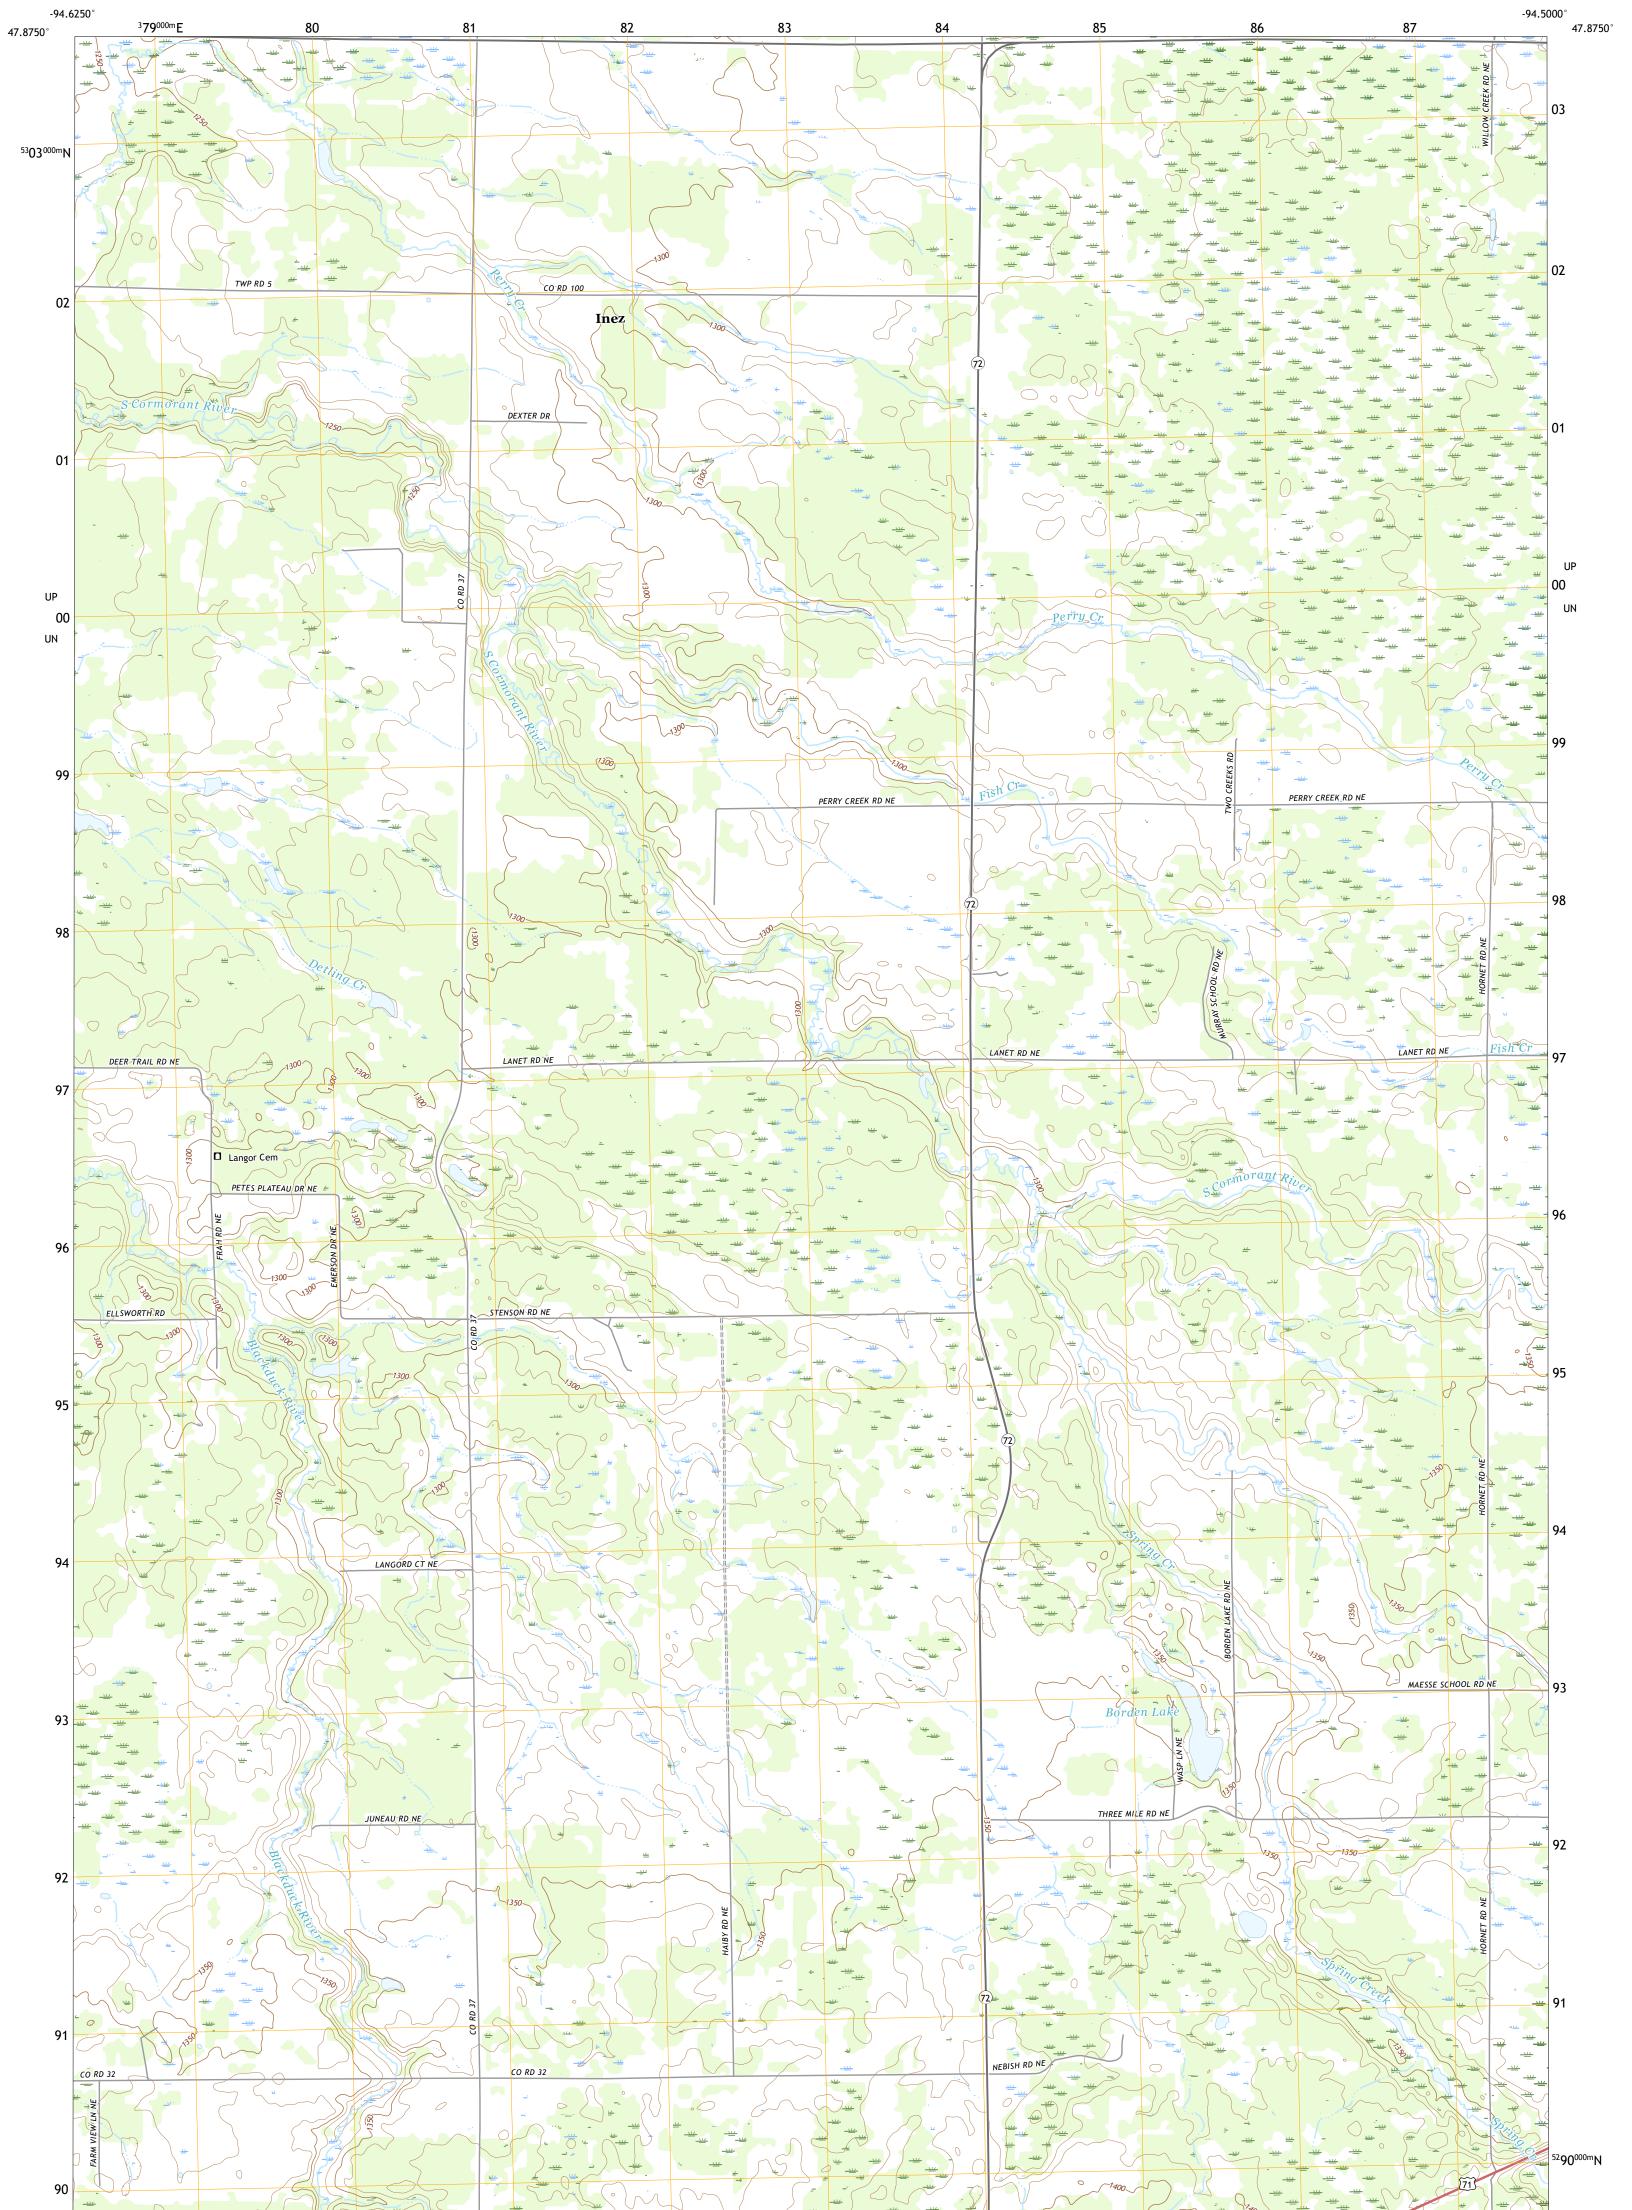

BORDEN LAKE QUADRANGLE MINNESOTA - BELTRAMI COUNTY 7.5-MINUTE SERIES

Produced by the United States Geological Survey North American Datum of 1983 (NAD83) World Geodetic System of 1984 (WGS84). Projection and 1 000-meter grid:Universal Transverse Mercator, Zone 15T This map is not a legal document. Boundaries may be generalized for this map scale. Private lands within government reservations may not be shown. Obtain permission before entering private lands.

Imagery......NAIP, August 2017 - November 2017 Roads......GNIS, 1980 Hydrography.....National Hydrography Dataset, 2003 - 2018 Contours.....Multiple sources; see metadata file 2019 - 2021 Public Land Survey System.....BLM, 2020 Wetlands......BLM, 2020