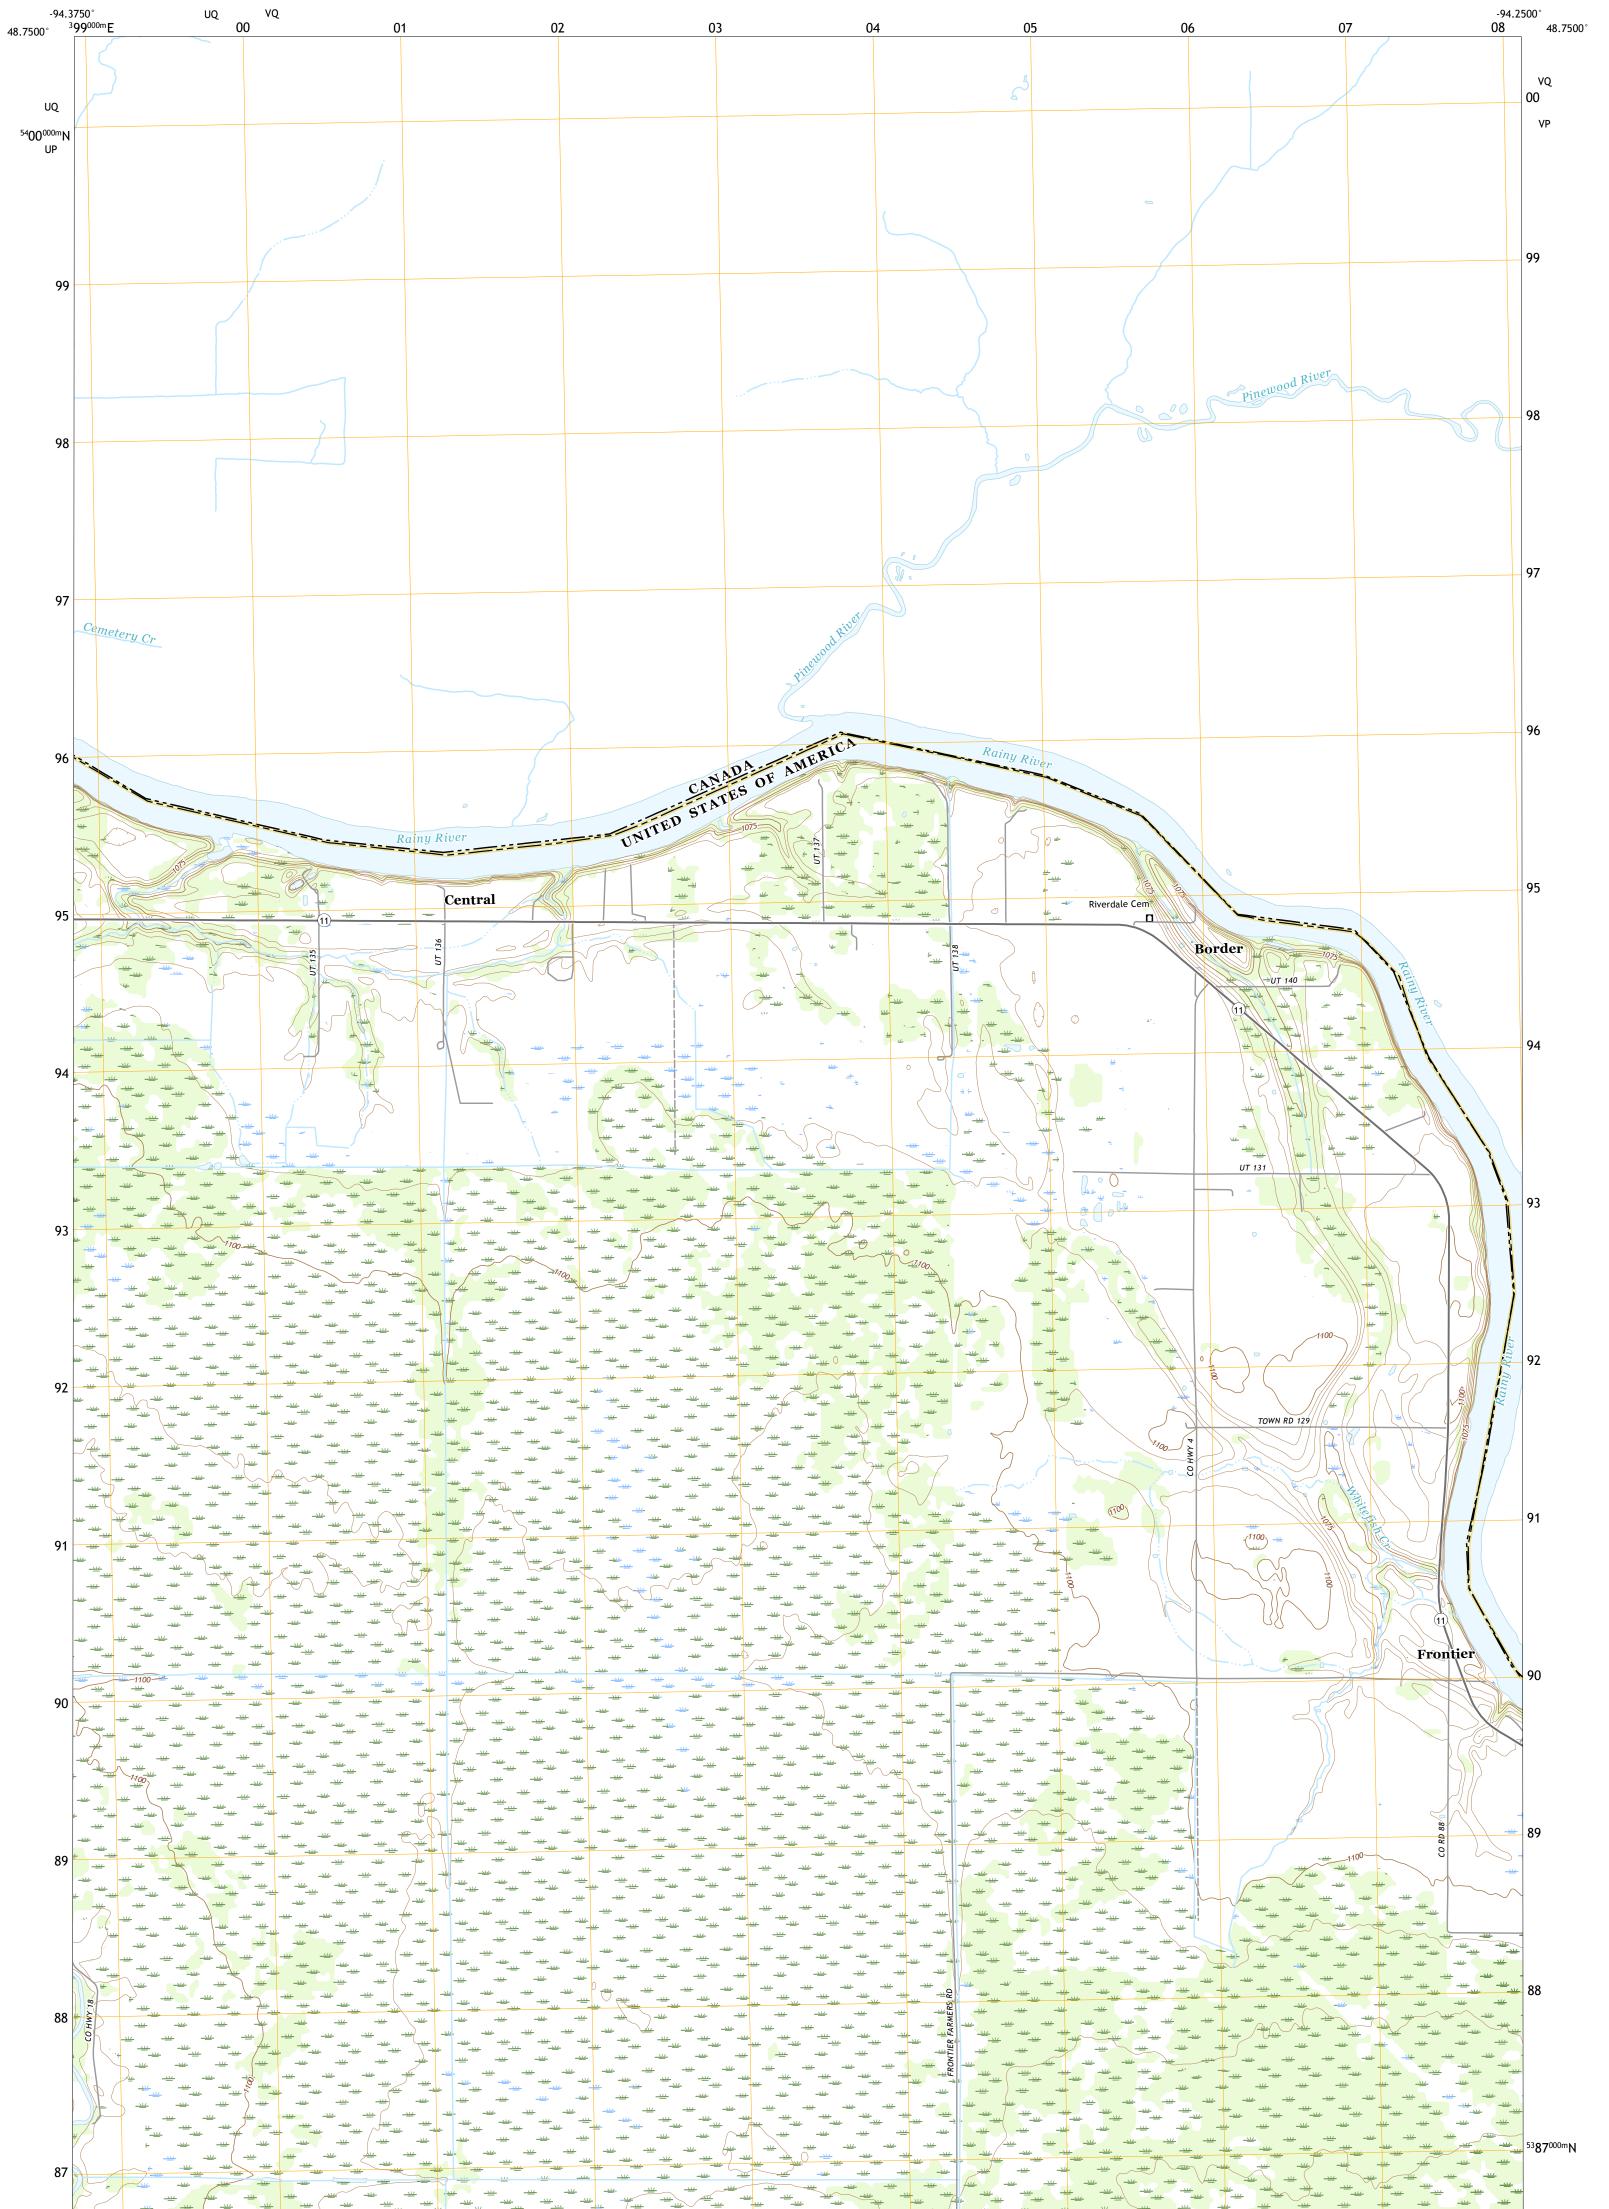

BORDER QUADRANGLE MINNESOTA - KOOCHICHING COUNTY 7.5-MINUTE SERIES

Produced by the United States Geological Survey North American Datum of 1983 (NAD83) World Geodetic System of 1984 (WGS84). Projection and 1 000-meter grid:Universal Transverse Mercator, Zone 15U This map is not a legal document. Boundaries may be generalized for this map scale. Private lands within government reservations may not be shown. Obtain permission before entering private lands.

 Imagery......NAIP, July 2017 - November 2017

 Roads......NAIP, July 2017 - November 2017

 Roads......Naional Bureau, 2016

 Names......GNIS, 1980 - 2018

 Hydrography......National Hydrography Dataset, 1899 - 2018

 Contours.....National Elevation Dataset, 2012

 Boundaries.....Multiple sources; see metadata file 2015

 Public Land Survey System......BLM, 2017

 Wetlands......FWS National Wetlands Inventory 1981 - 2011