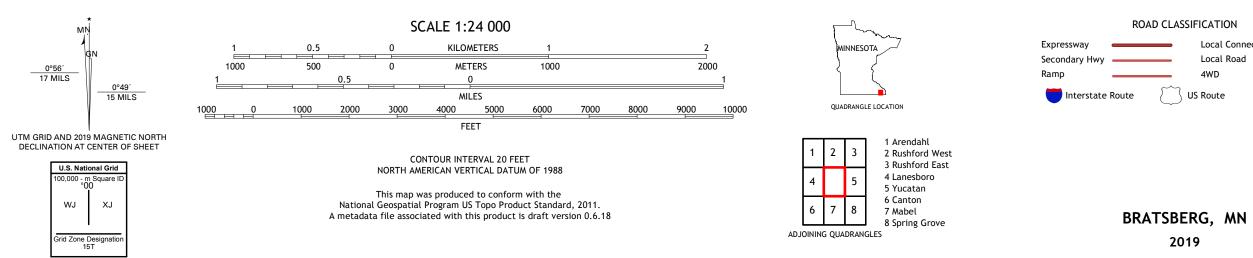

## U.S. DEPARTMENT OF THE INTERIOR U.S. GEOLOGICAL SURVEY



BRATSBERG QUADRANGLE MINNESOTA - FILLMORE COUNTY 7.5-MINUTE SERIES





Produced by the United States Geological Survey North American Datum of 1983 (NAD83) World Geodetic System of 1984 (WGS84). Projection and 1 000-meter grid:Universal Transverse Mercator, Zone 15T This map is not a legal document. Boundaries may be generalized for this map scale. Private lands within government reservations may not be shown. Obtain permission before entering private lands.

Imagery.... Roads..... Names..... Names.....Nationa Hydrography......N Contours......N Boundaries......Multiple sources; Public Land Survey System...... Wetlands......FWS Nationa! Wetlands 2011 Inventory





Local Connector

State Route

4WD