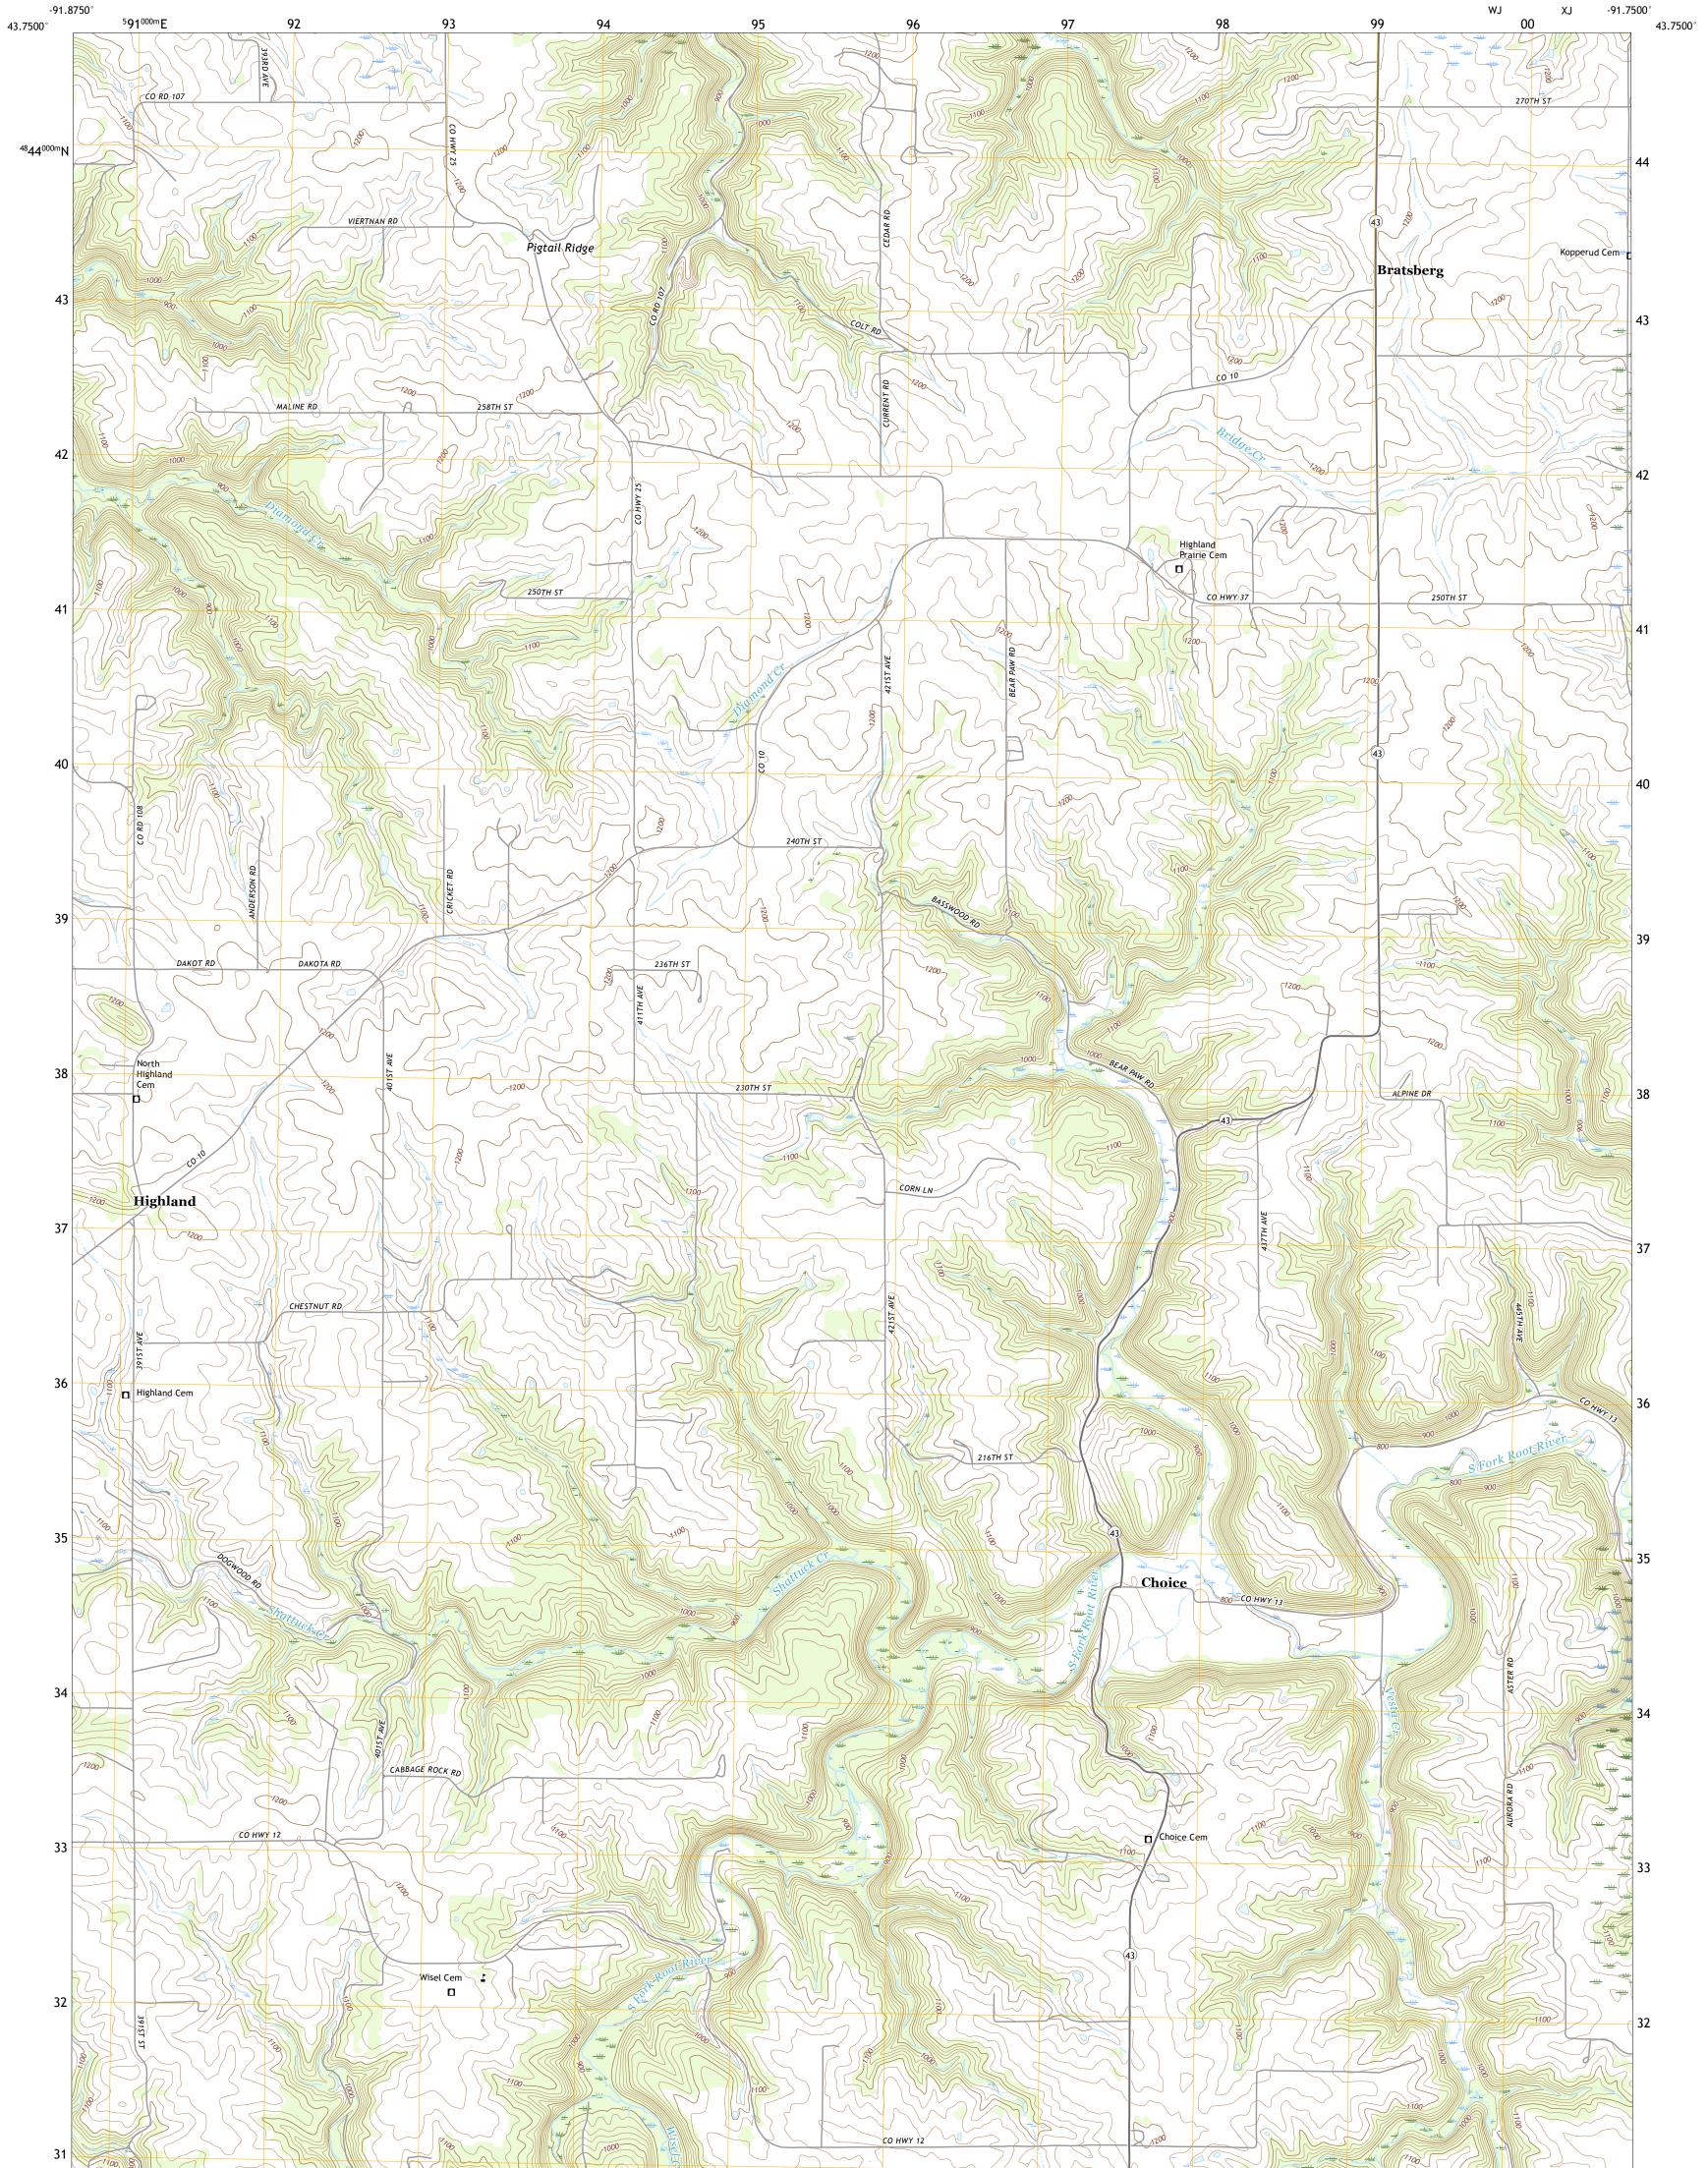

## U.S. DEPARTMENT OF THE INTERIOR U.S. GEOLOGICAL SURVEY

BRATSBERG QUADRANGLE MINNESOTA - FILLMORE COUNTY 7.5-MINUTE SERIES

Produced by the United States Geological Survey North American Datum of 1983 (NAD83) World Geodetic System of 1984 (WGS84). Projection and 1 000-meter grid:Universal Transverse Mercator, Zone 15T This map is not a legal document. Boundaries may be generalized for this map scale. Private lands within government reservations may not be shown. Obtain permission before entering private lands.