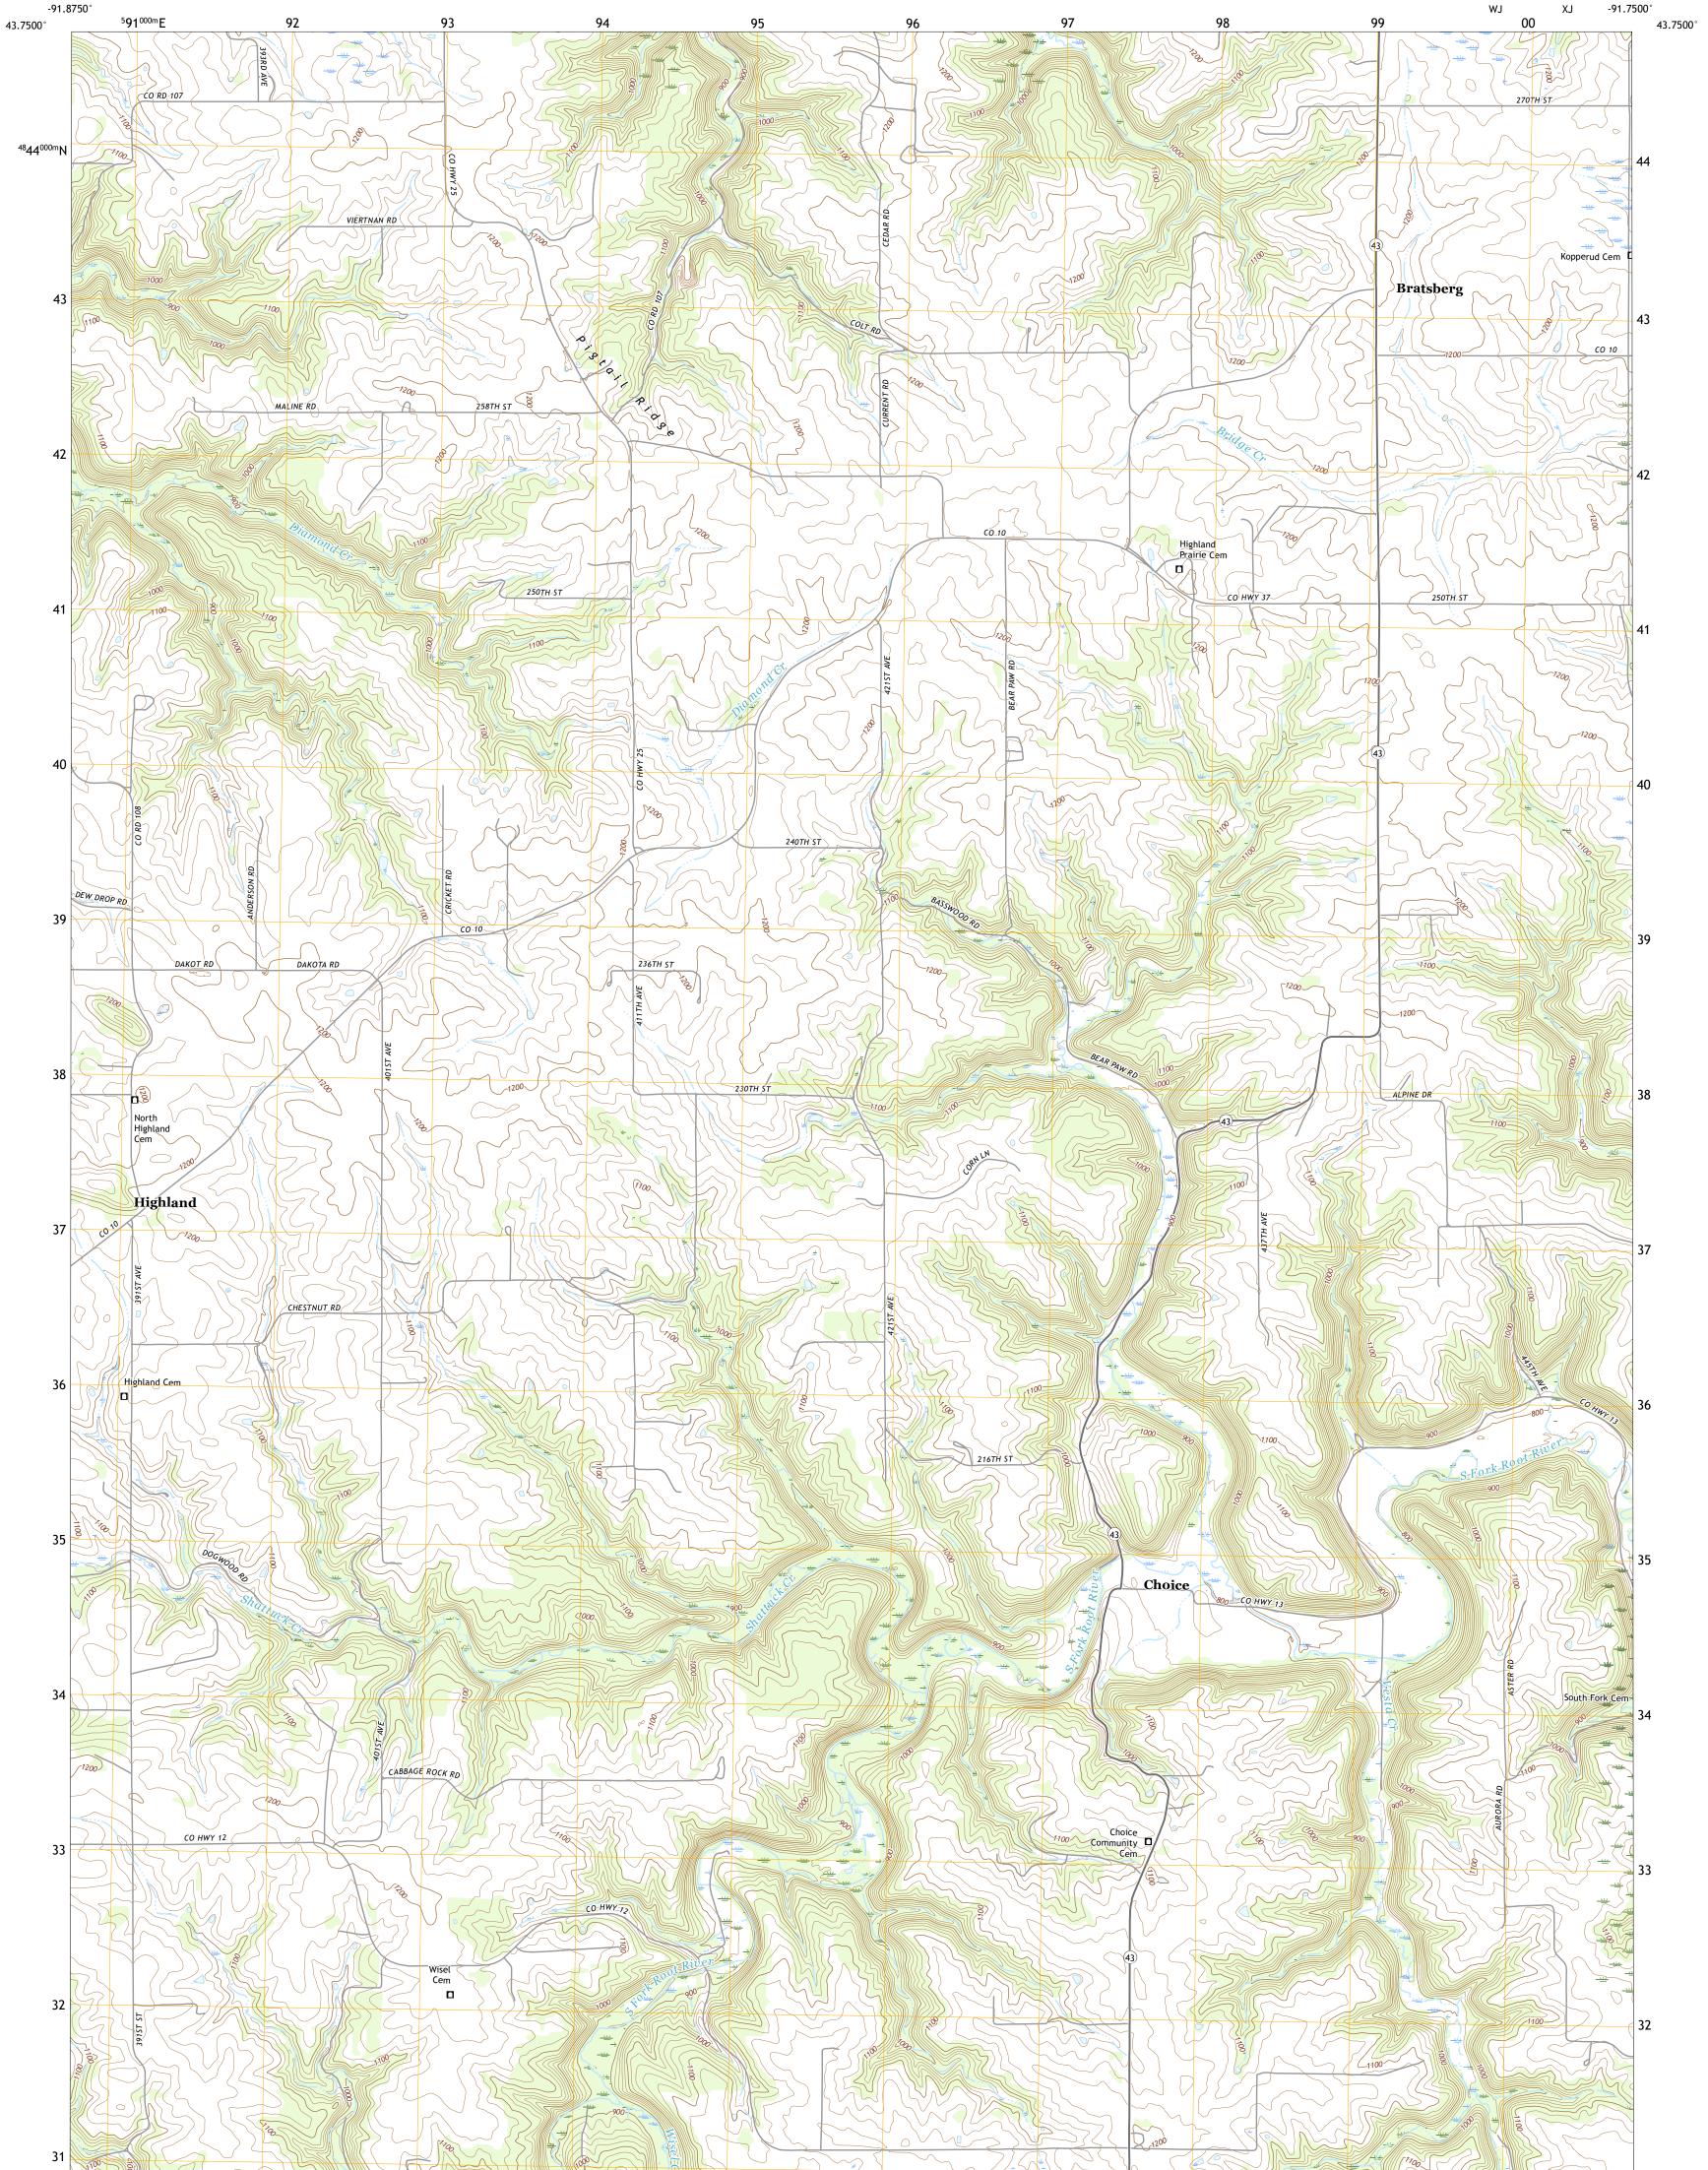

## U.S. DEPARTMENT OF THE INTERIOR U.S. GEOLOGICAL SURVEY

BRATSBERG QUADRANGLE MINNESOTA - FILLMORE COUNTY 7.5-MINUTE SERIES

Produced by the United States Geological Survey North American Datum of 1983 (NAD83) World Geodetic System of 1984 (WGS84). Projection and 1 000-meter grid:Universal Transverse Mercator, Zone 15T This map is not a legal document. Boundaries may be generalized for this map scale. Private lands within government reservations may not be shown. Obtain permission before entering private lands.