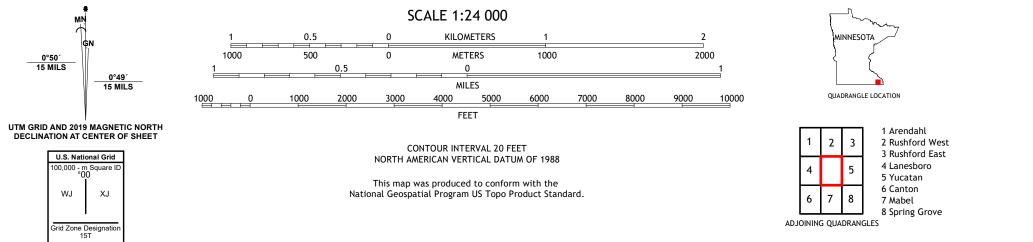

T OF THE INTERIOR U.S. GEOLOGICAL SURVEY



BRATSBERG QUADRANGLE MINNESOTA - FILLMORE COUNTY 7.5-MINUTE SERIES





Produced by the United States Geological Survey North American Datum of 1983 (NAD83) World Geodetic System of 1984 (WGS84). Projection and 1 000-meter grid:Universal Transverse Mercator, Zone 15T This map is not a legal document. Boundaries may be generalized for this map scale. Private lands within government reservations may not be shown. Obtain permission before entering private lands.

Imagery..... Roads..... Names..... Hydrography......GNS, 1960 -Hydrography Dataset, 2001 -Contours.....National Elevation Dataset, Boundaries......Multiple sources; see metadata file 2019 -Public Land Survey System......BLM, Wetlands.....FWS National Wetlands Inventory 2011

0°50′ 15 MILS





BRATSBERG, MN

2022