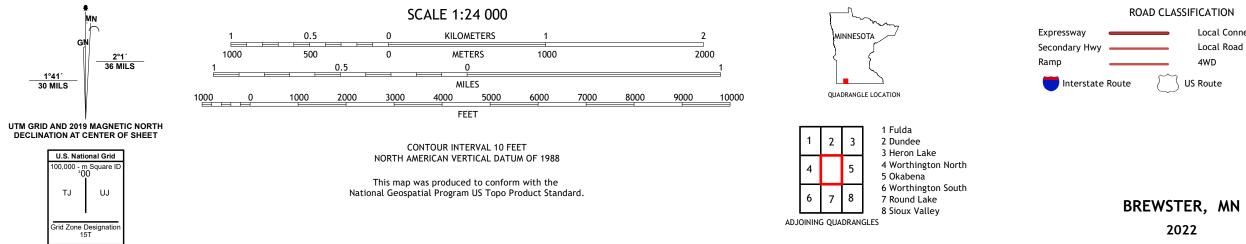

## U.S. DEPARTMENT OF THE INTERIOR U.S. GEOLOGICAL SURVEY

BREWSTER QUADRANGLE MINNESOTA 7.5-MINUTE SERIES

Produced by the United States Geological Survey North American Datum of 1983 (NAD83) World Geodetic System of 1984 (WGS84). Projection and 1 000-meter grid:Universal Transverse Mercator, Zone 15T This map is not a legal document. Boundaries may be generalized for this map scale. Private lands within government reservations may not be shown. Obtain permission before entering private lands.