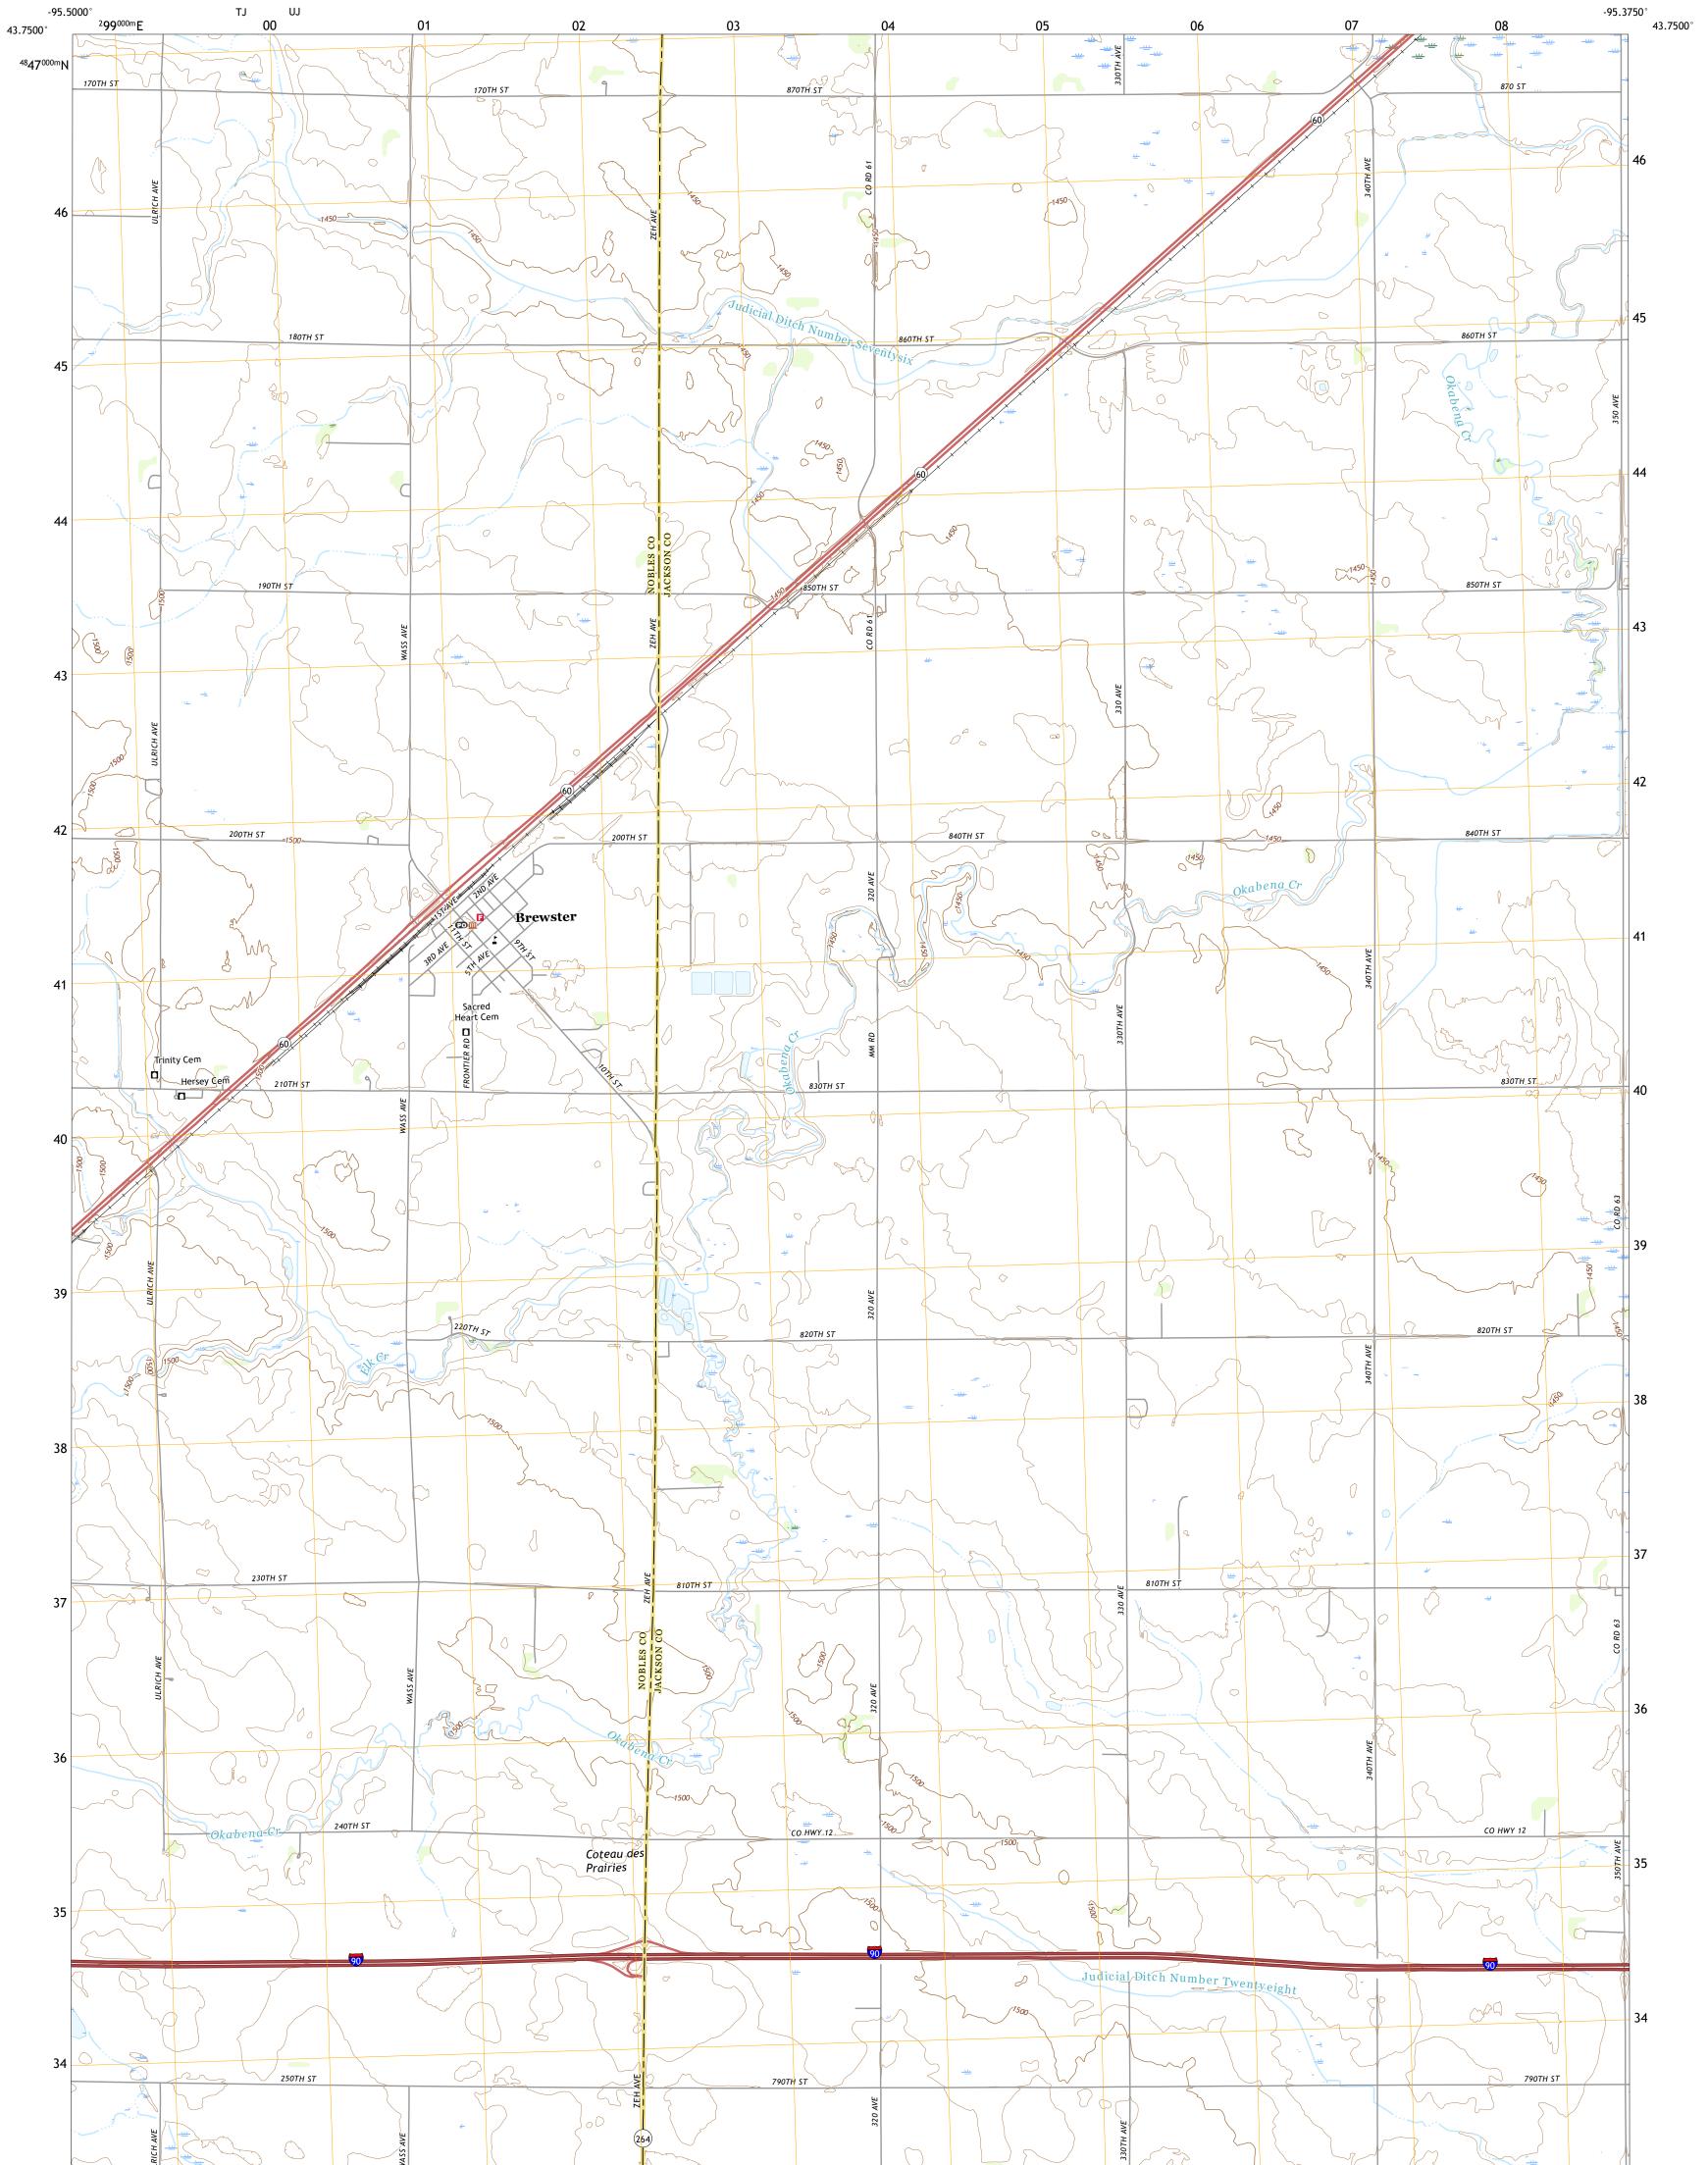

## U.S. DEPARTMENT OF THE INTERIOR U.S. GEOLOGICAL SURVEY

BREWSTER QUADRANGLE MINNESOTA 7.5-MINUTE SERIES

Produced by the United States Geological Survey North American Datum of 1983 (NAD83) World Geodetic System of 1984 (WGS84). Projection and 1 000-meter grid:Universal Transverse Mercator, Zone 15T This map is not a legal document. Boundaries may be generalized for this map scale. Private lands within government reservations may not be shown. Obtain permission before entering private lands.