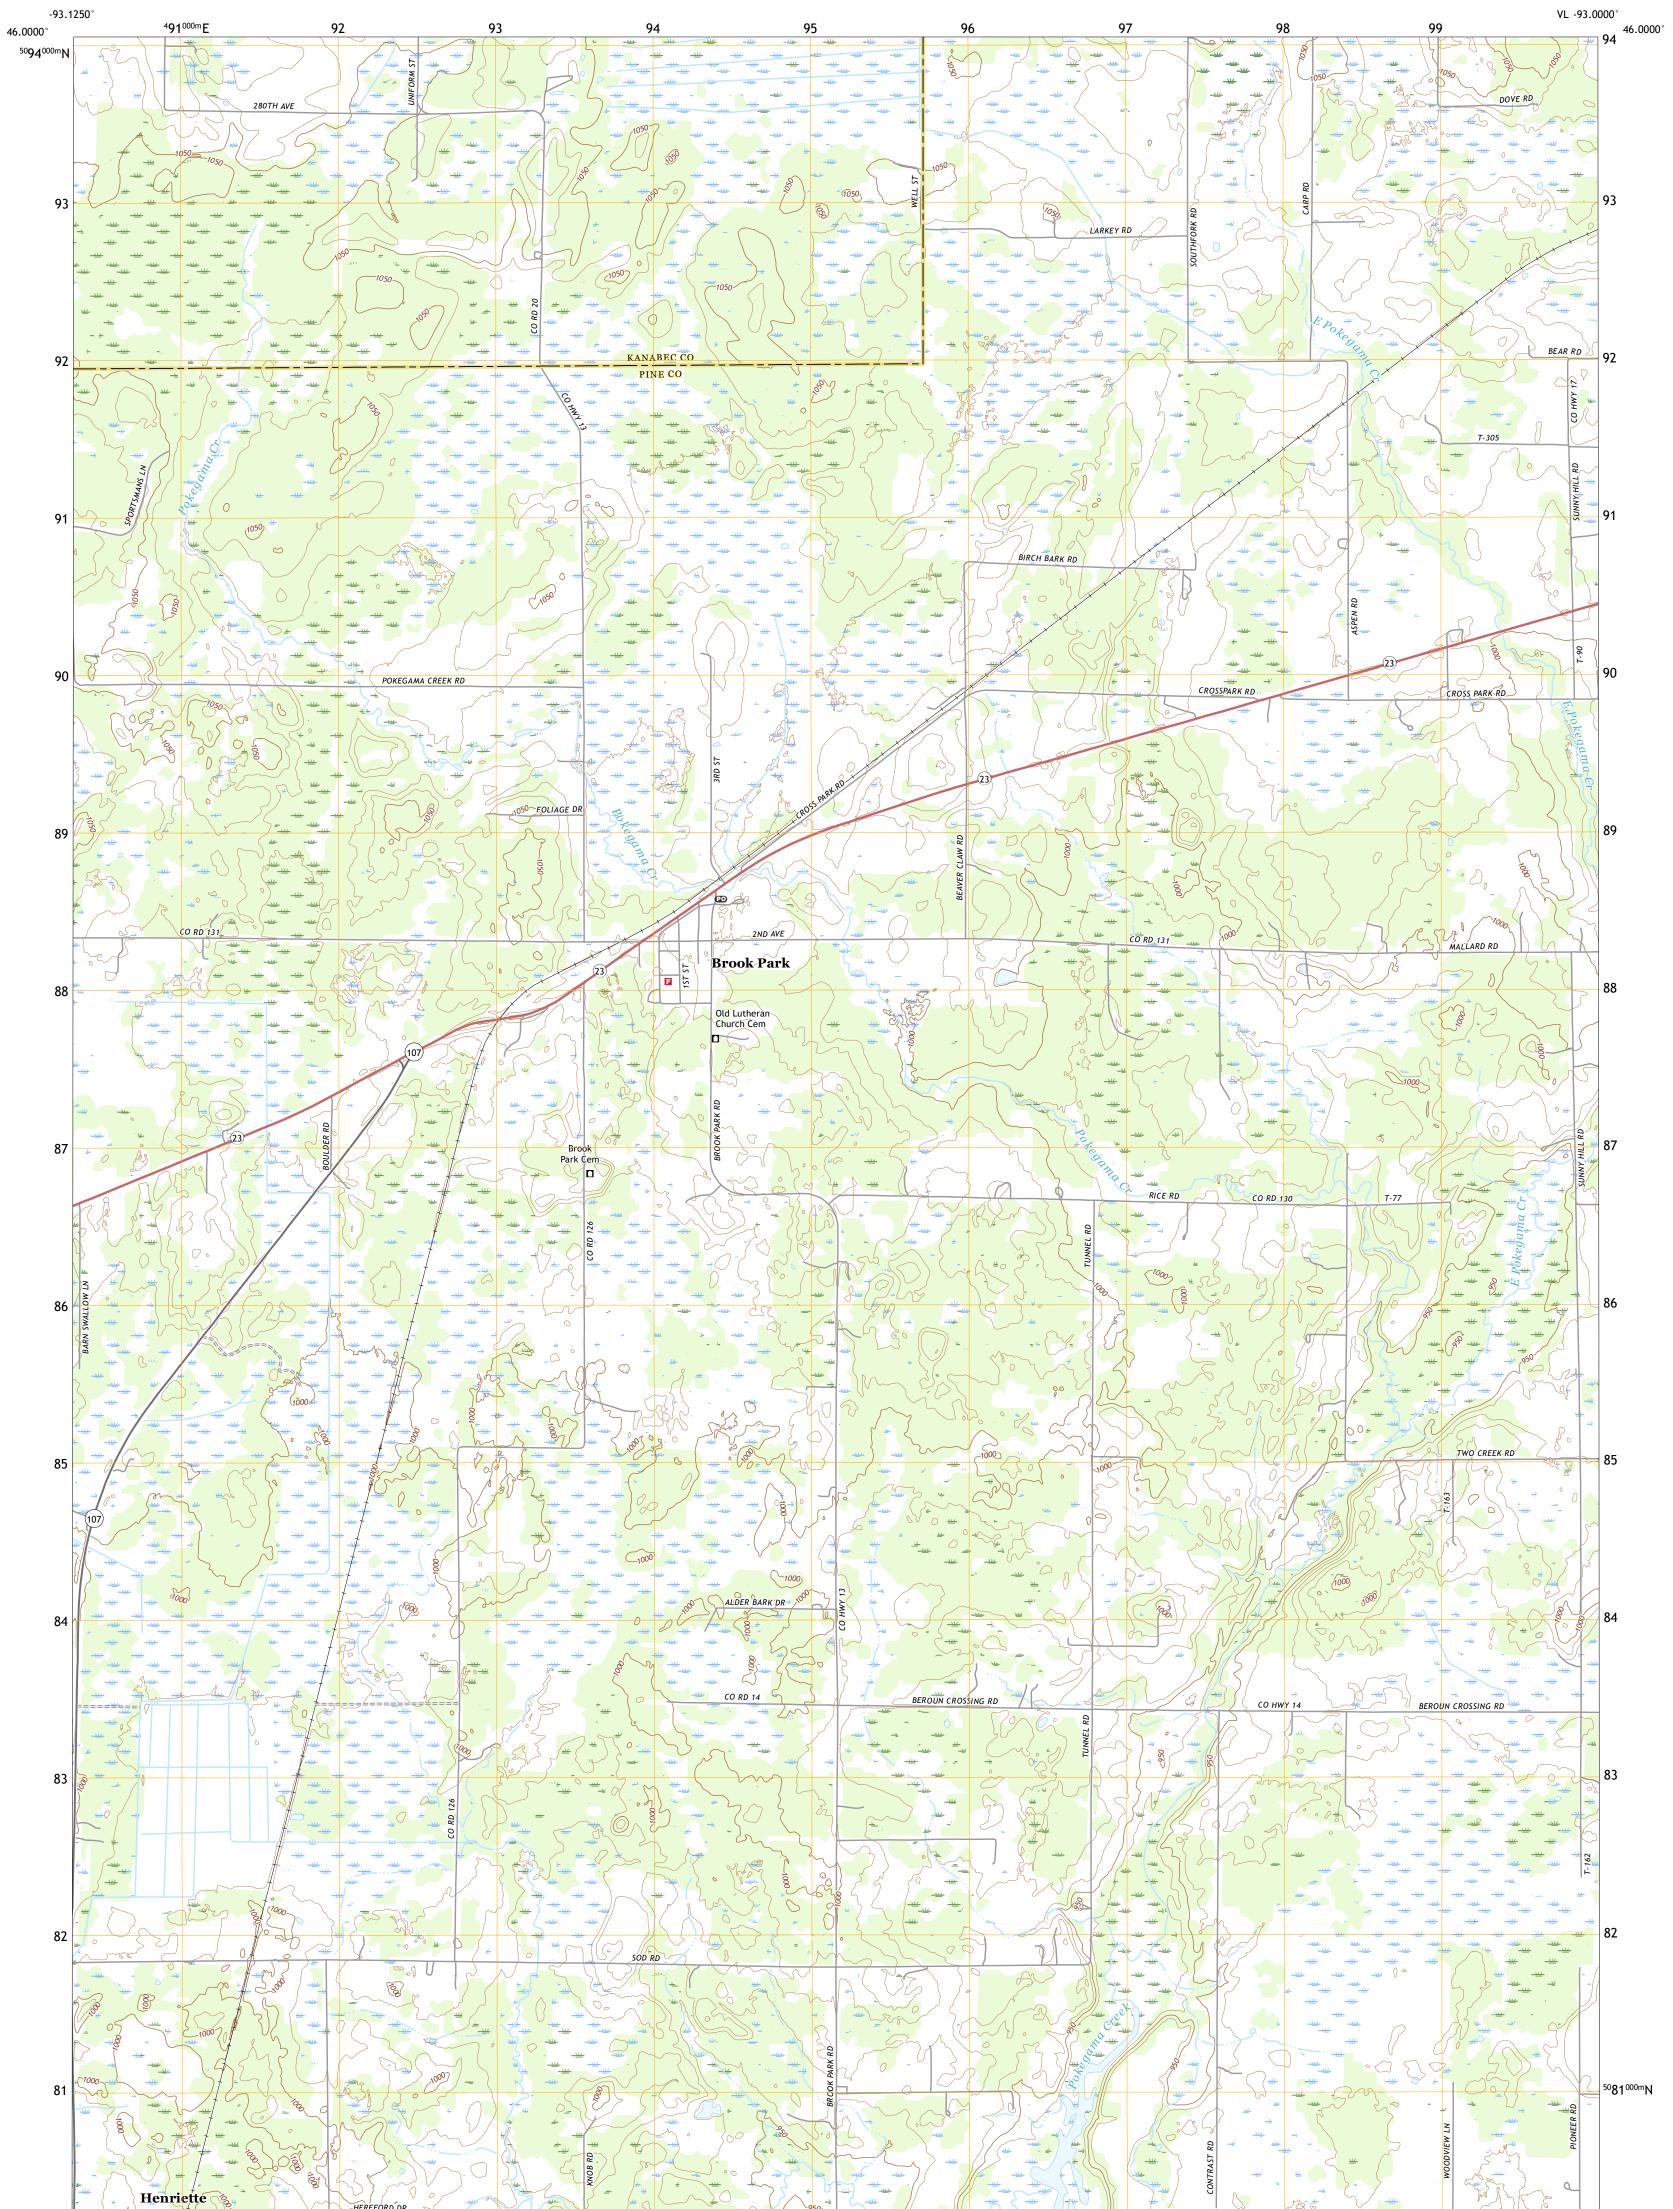

## U.S. DEPARTMENT OF THE INTERIOR U.S. GEOLOGICAL SURVEY

BROOK PARK QUADRANGLE MINNESOTA 7.5-MINUTE SERIES

**Produced by the United States Geological Survey** North American Datum of 1983 (NAD83) World Geodetic System of 1984 (WGS84). Projection and 1 000-meter grid:Universal Transverse Mercator, Zone 15T This map is not a legal document. Boundaries may be generalized for this map scale. Private lands within government reservations may not be shown. Obtain permission before entering private lands.

MN (

U.S. National Grid 100,000 - m Square ID

VL

Grid Zone Designation 15T

0°4′ 1 MILS

0°3′ 1 MILS

BROOK PARK, MN

2022