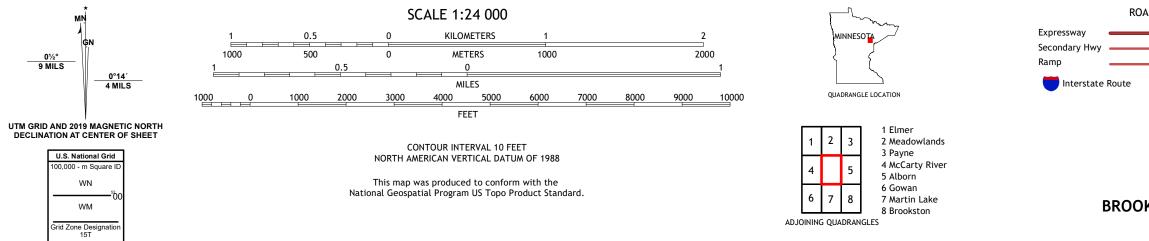

U.S. DEPARTMENT OF THE INTERIOR U.S. GEOLOGICAL SURVEY

The National Map US Topo BROOKSTON NW QUADRANGLE MINNESOTA - SAINT LOUIS COUNTY 7.5-MINUTE SERIES

Produced by the United States Geological Survey North American Datum of 1983 (NAD83) World Geodetic System of 1984 (WGS84). Projection and 1 000-meter grid:Universal Transverse Mercator, Zone 15T This map is not a legal document. Boundaries may be generalized for this map scale. Private lands within government reservations may not be shown. Obtain permission before entering private lands.