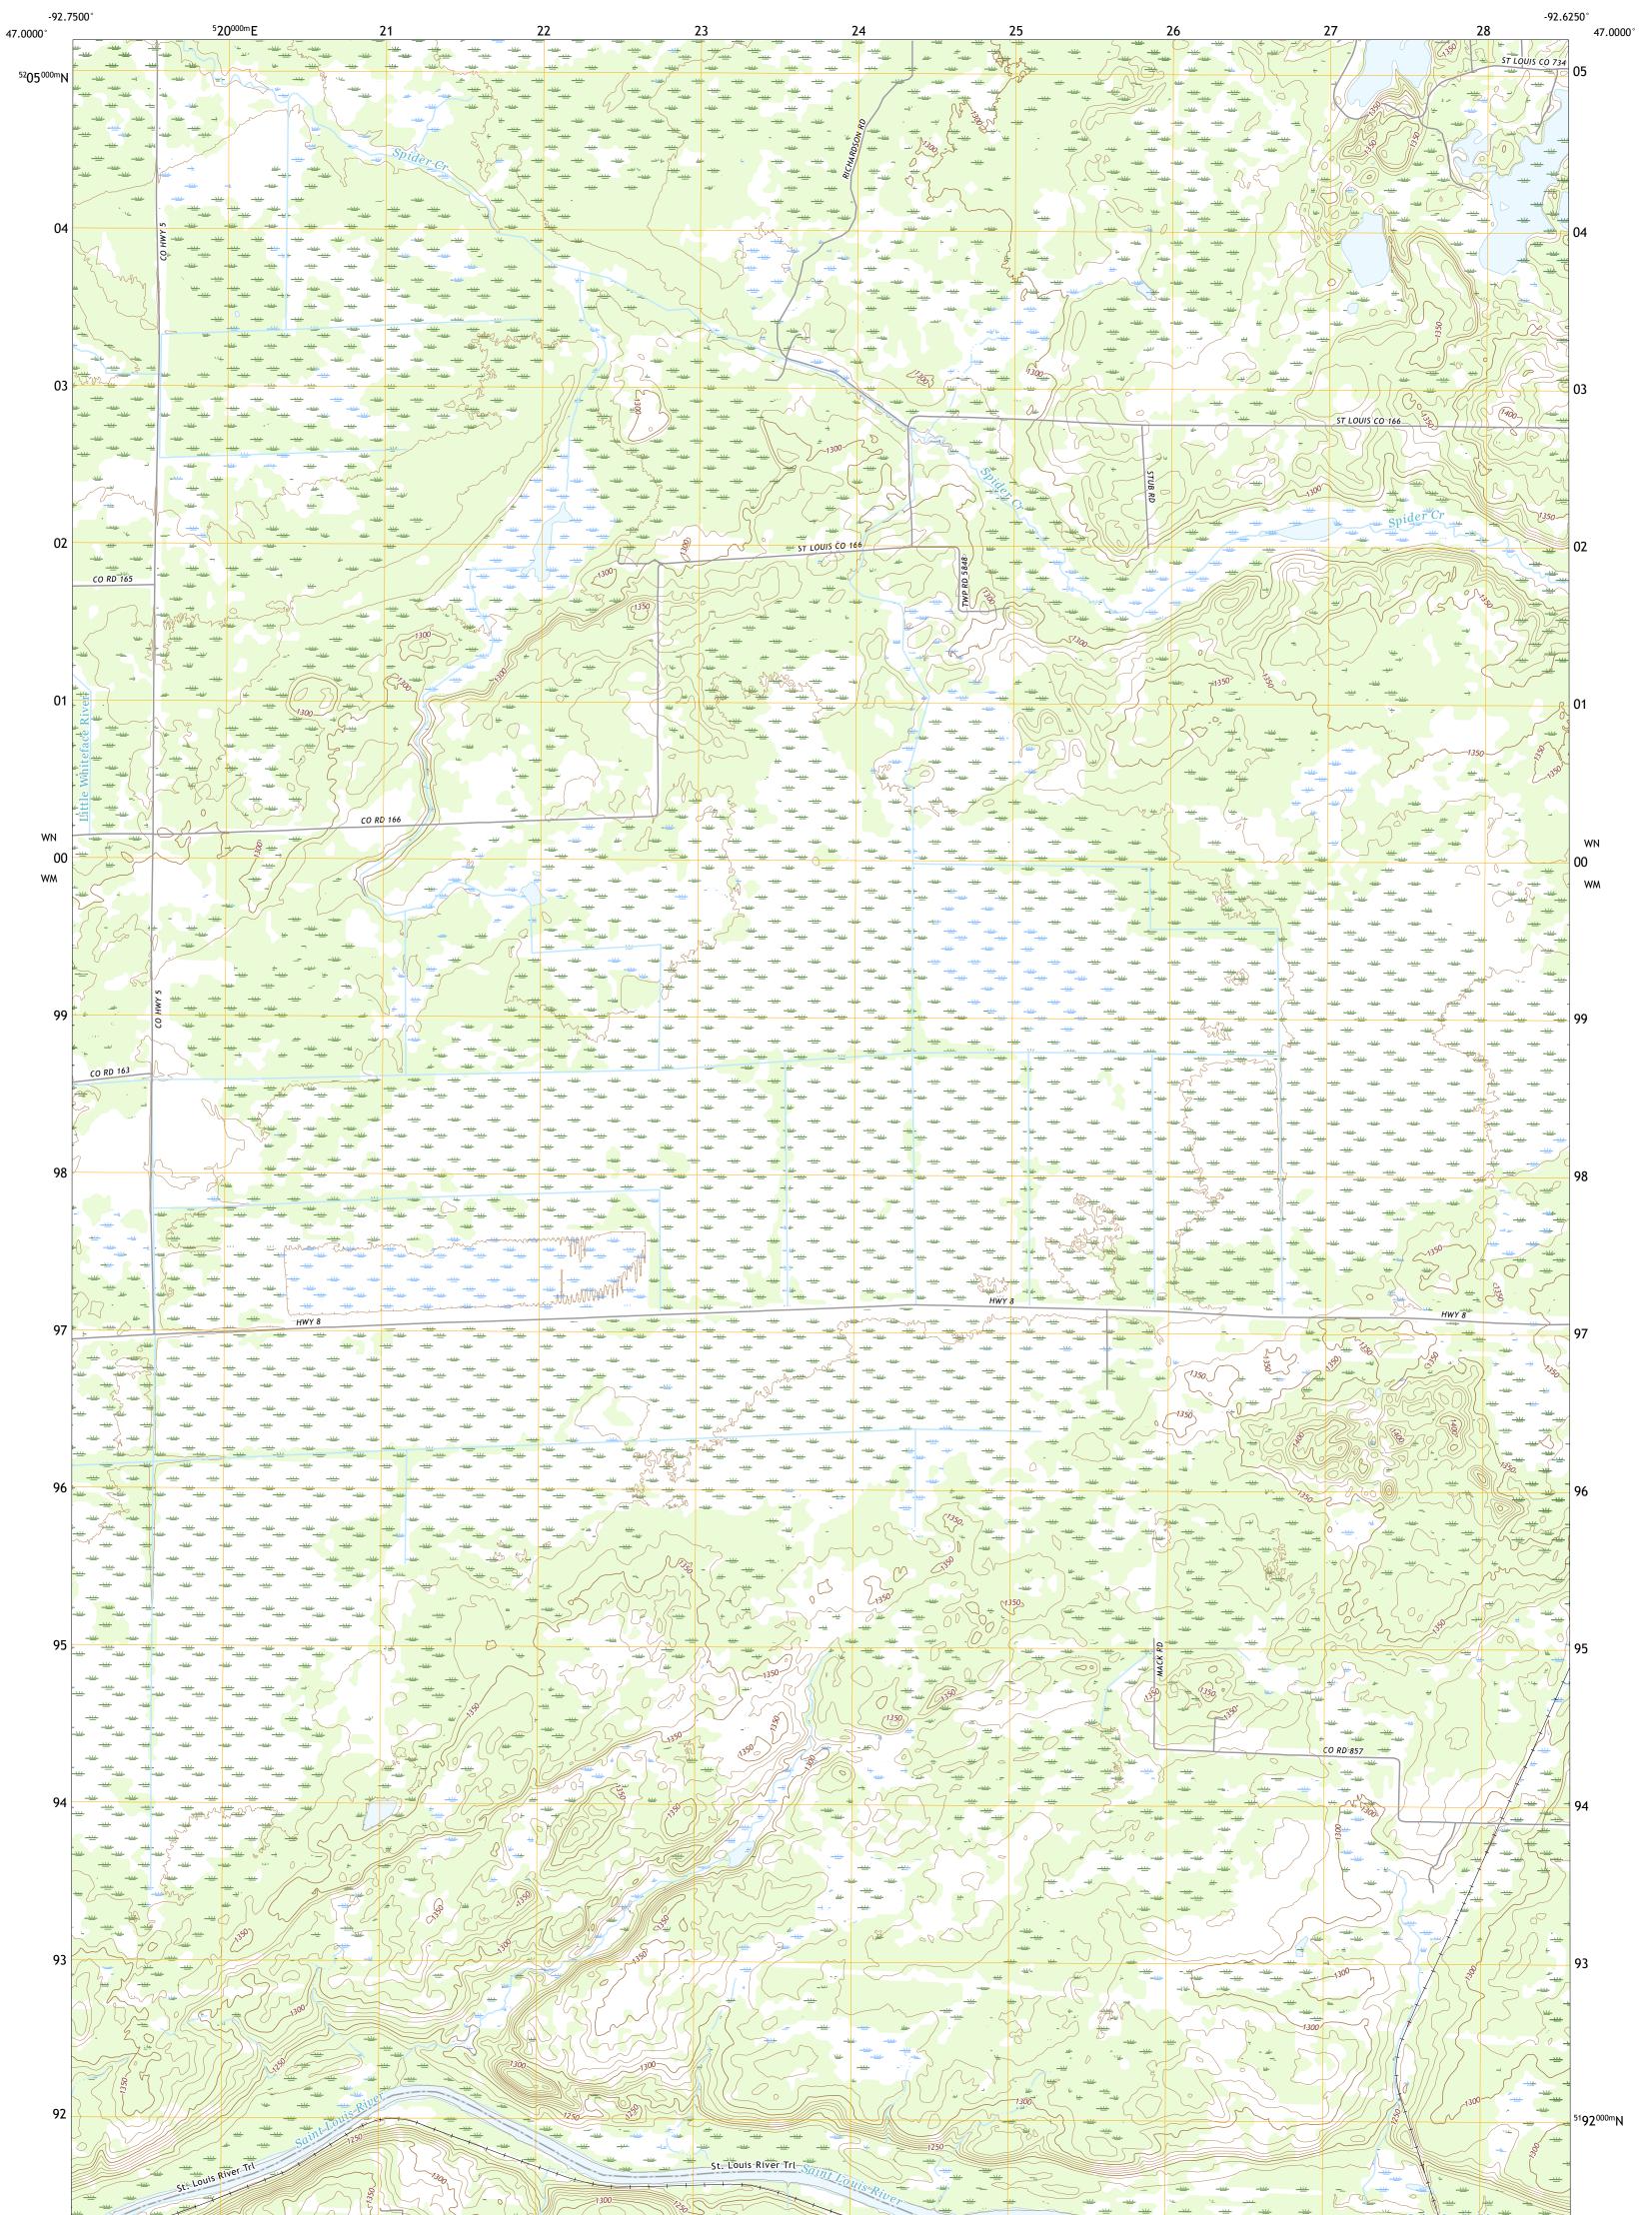

U.S. DEPARTMENT OF THE INTERIOR U.S. GEOLOGICAL SURVEY

The National Map US Topo BROOKSTON NW QUADRANGLE MINNESOTA - SAINT LOUIS COUNTY 7.5-MINUTE SERIES

Produced by the United States Geological Survey North American Datum of 1983 (NAD83) World Geodetic System of 1984 (WGS84). Projection and 1 000-meter grid:Universal Transverse Mercator, Zone 15T This map is not a legal document. Boundaries may be generalized for this map scale. Private lands within government reservations may not be shown. Obtain permission before entering private lands.