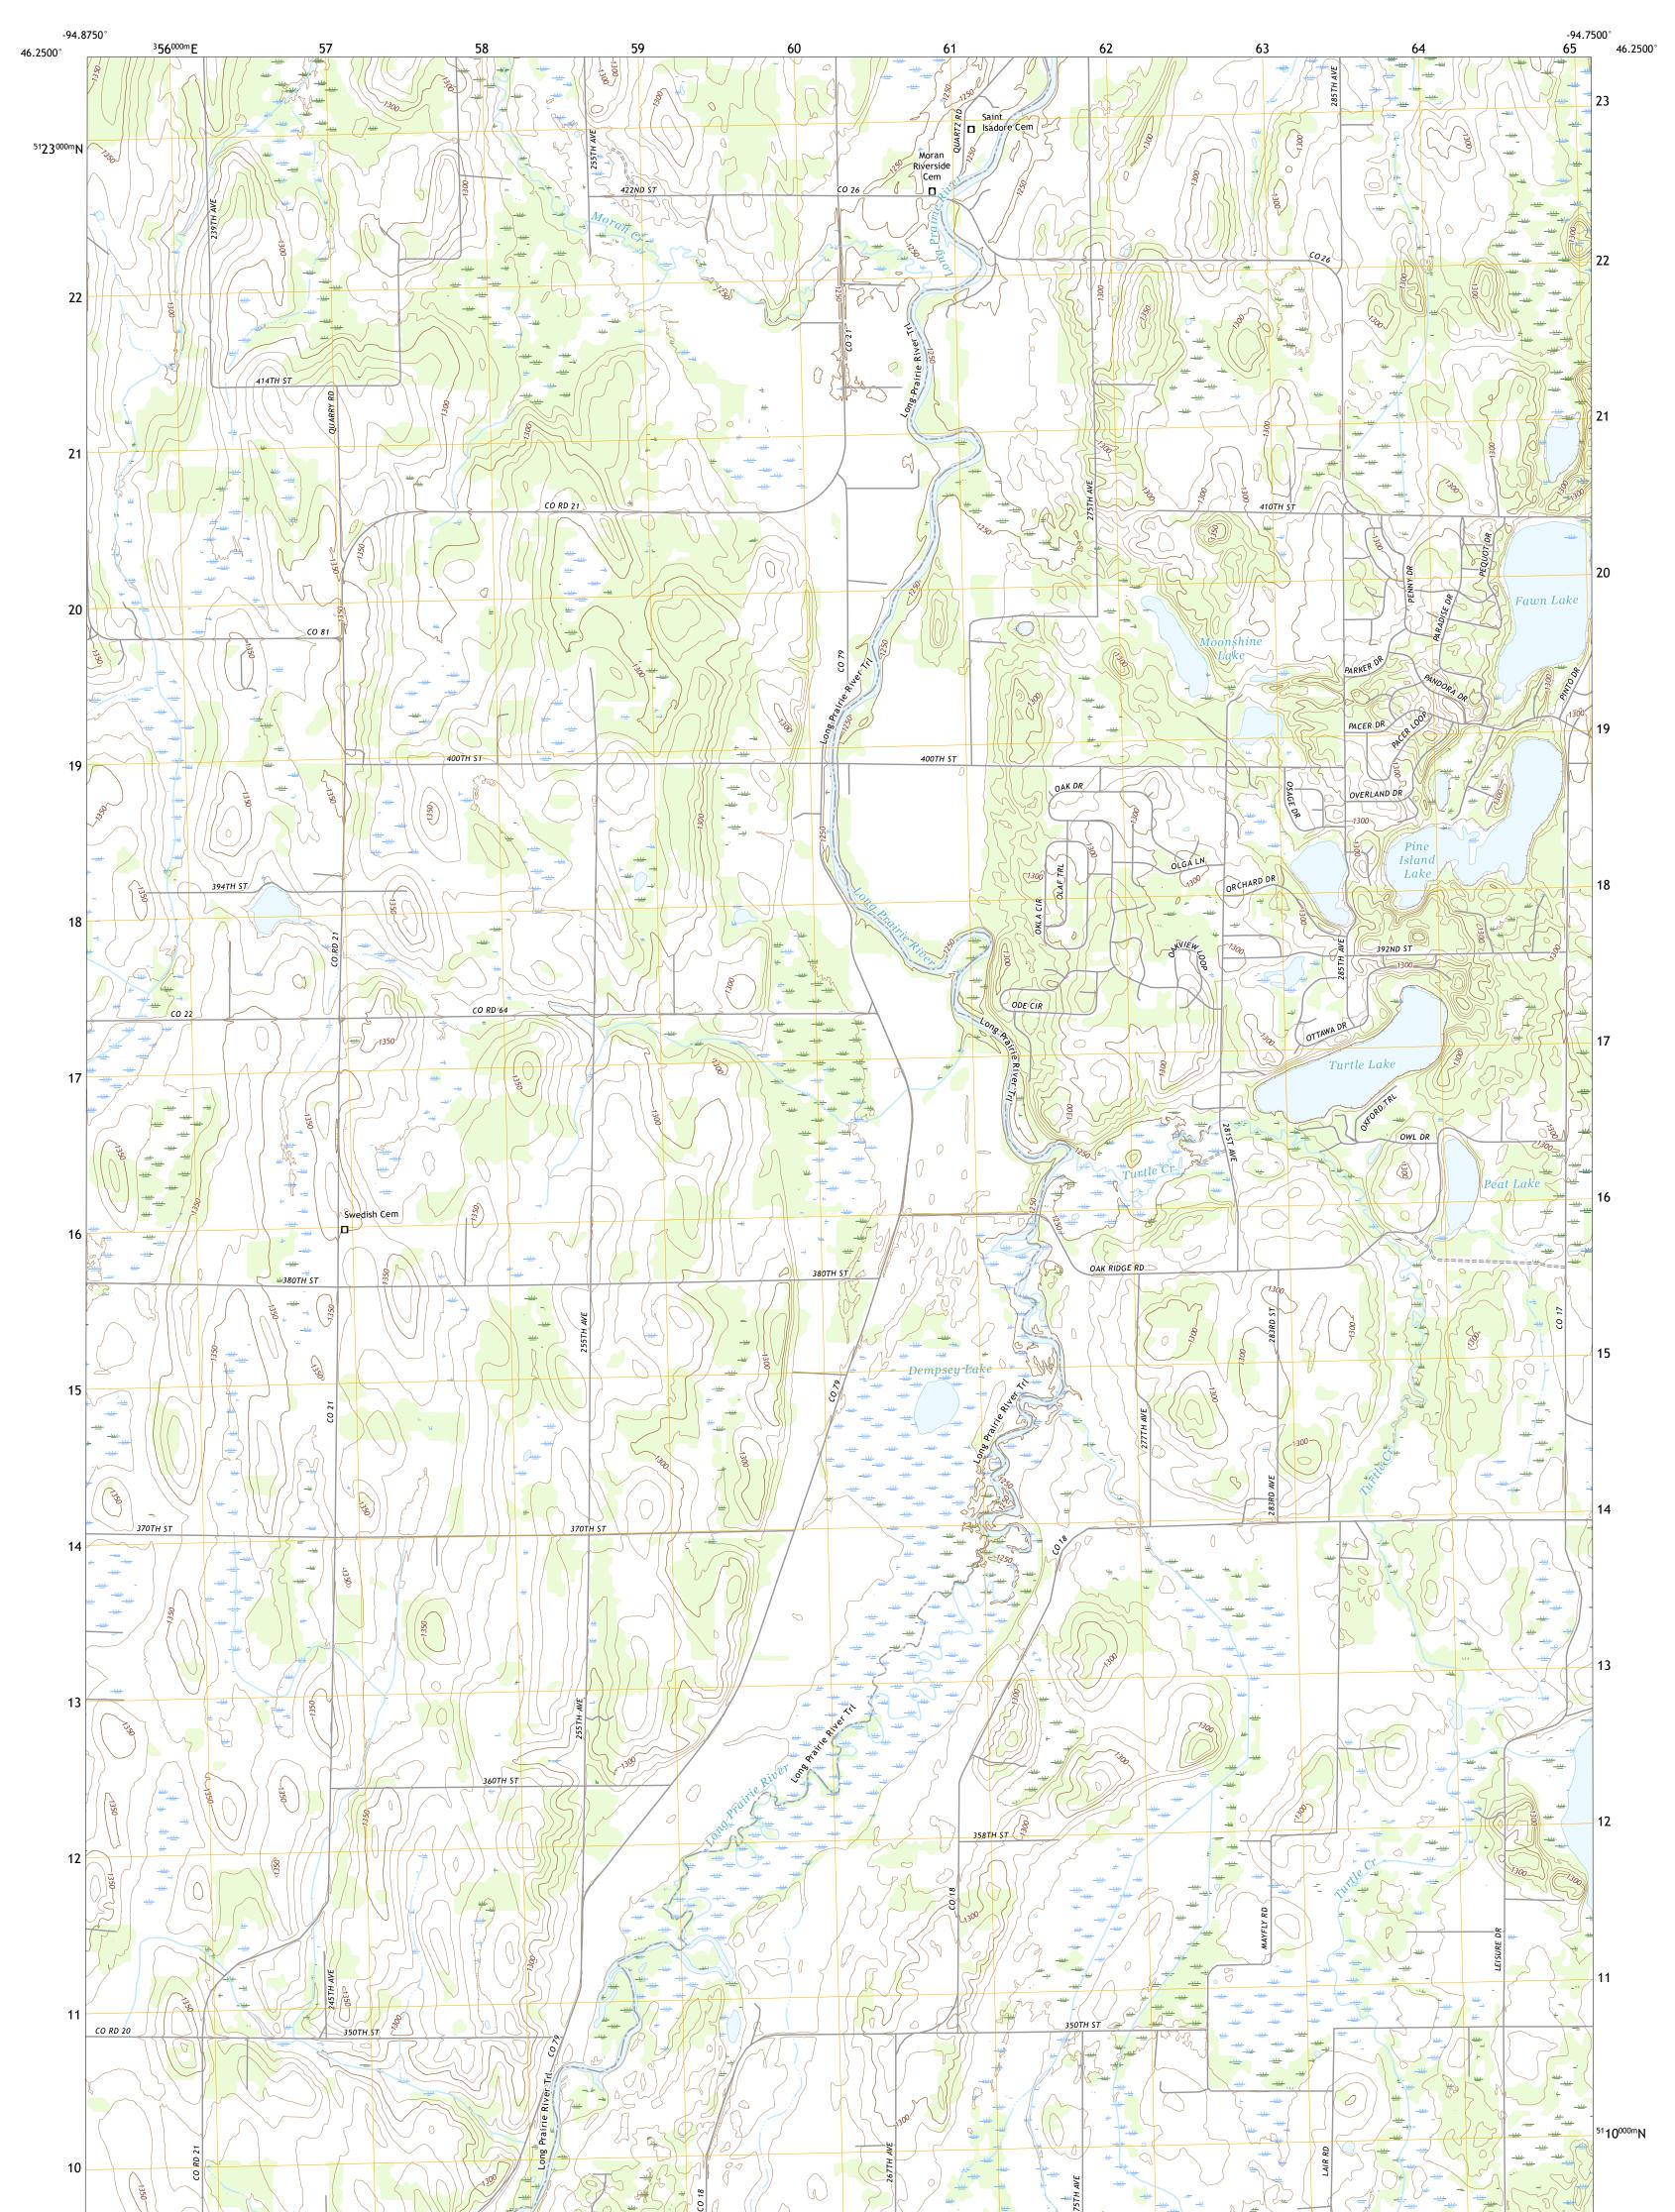

## U.S. DEPARTMENT OF THE INTERIOR U.S. GEOLOGICAL SURVEY

BROWERVILLE NE QUADRANGLE MINNESOTA - TODD COUNTY 7.5-MINUTE SERIES

**Produced by the United States Geological Survey** North American Datum of 1983 (NAD83) World Geodetic System of 1984 (WGS84). Projection and 1 000-meter grid:Universal Transverse Mercator, Zone 15T This map is not a legal document. Boundaries may be generalized for this map scale. Private lands within government reservations may not be shown. Obtain permission before entering private lands.