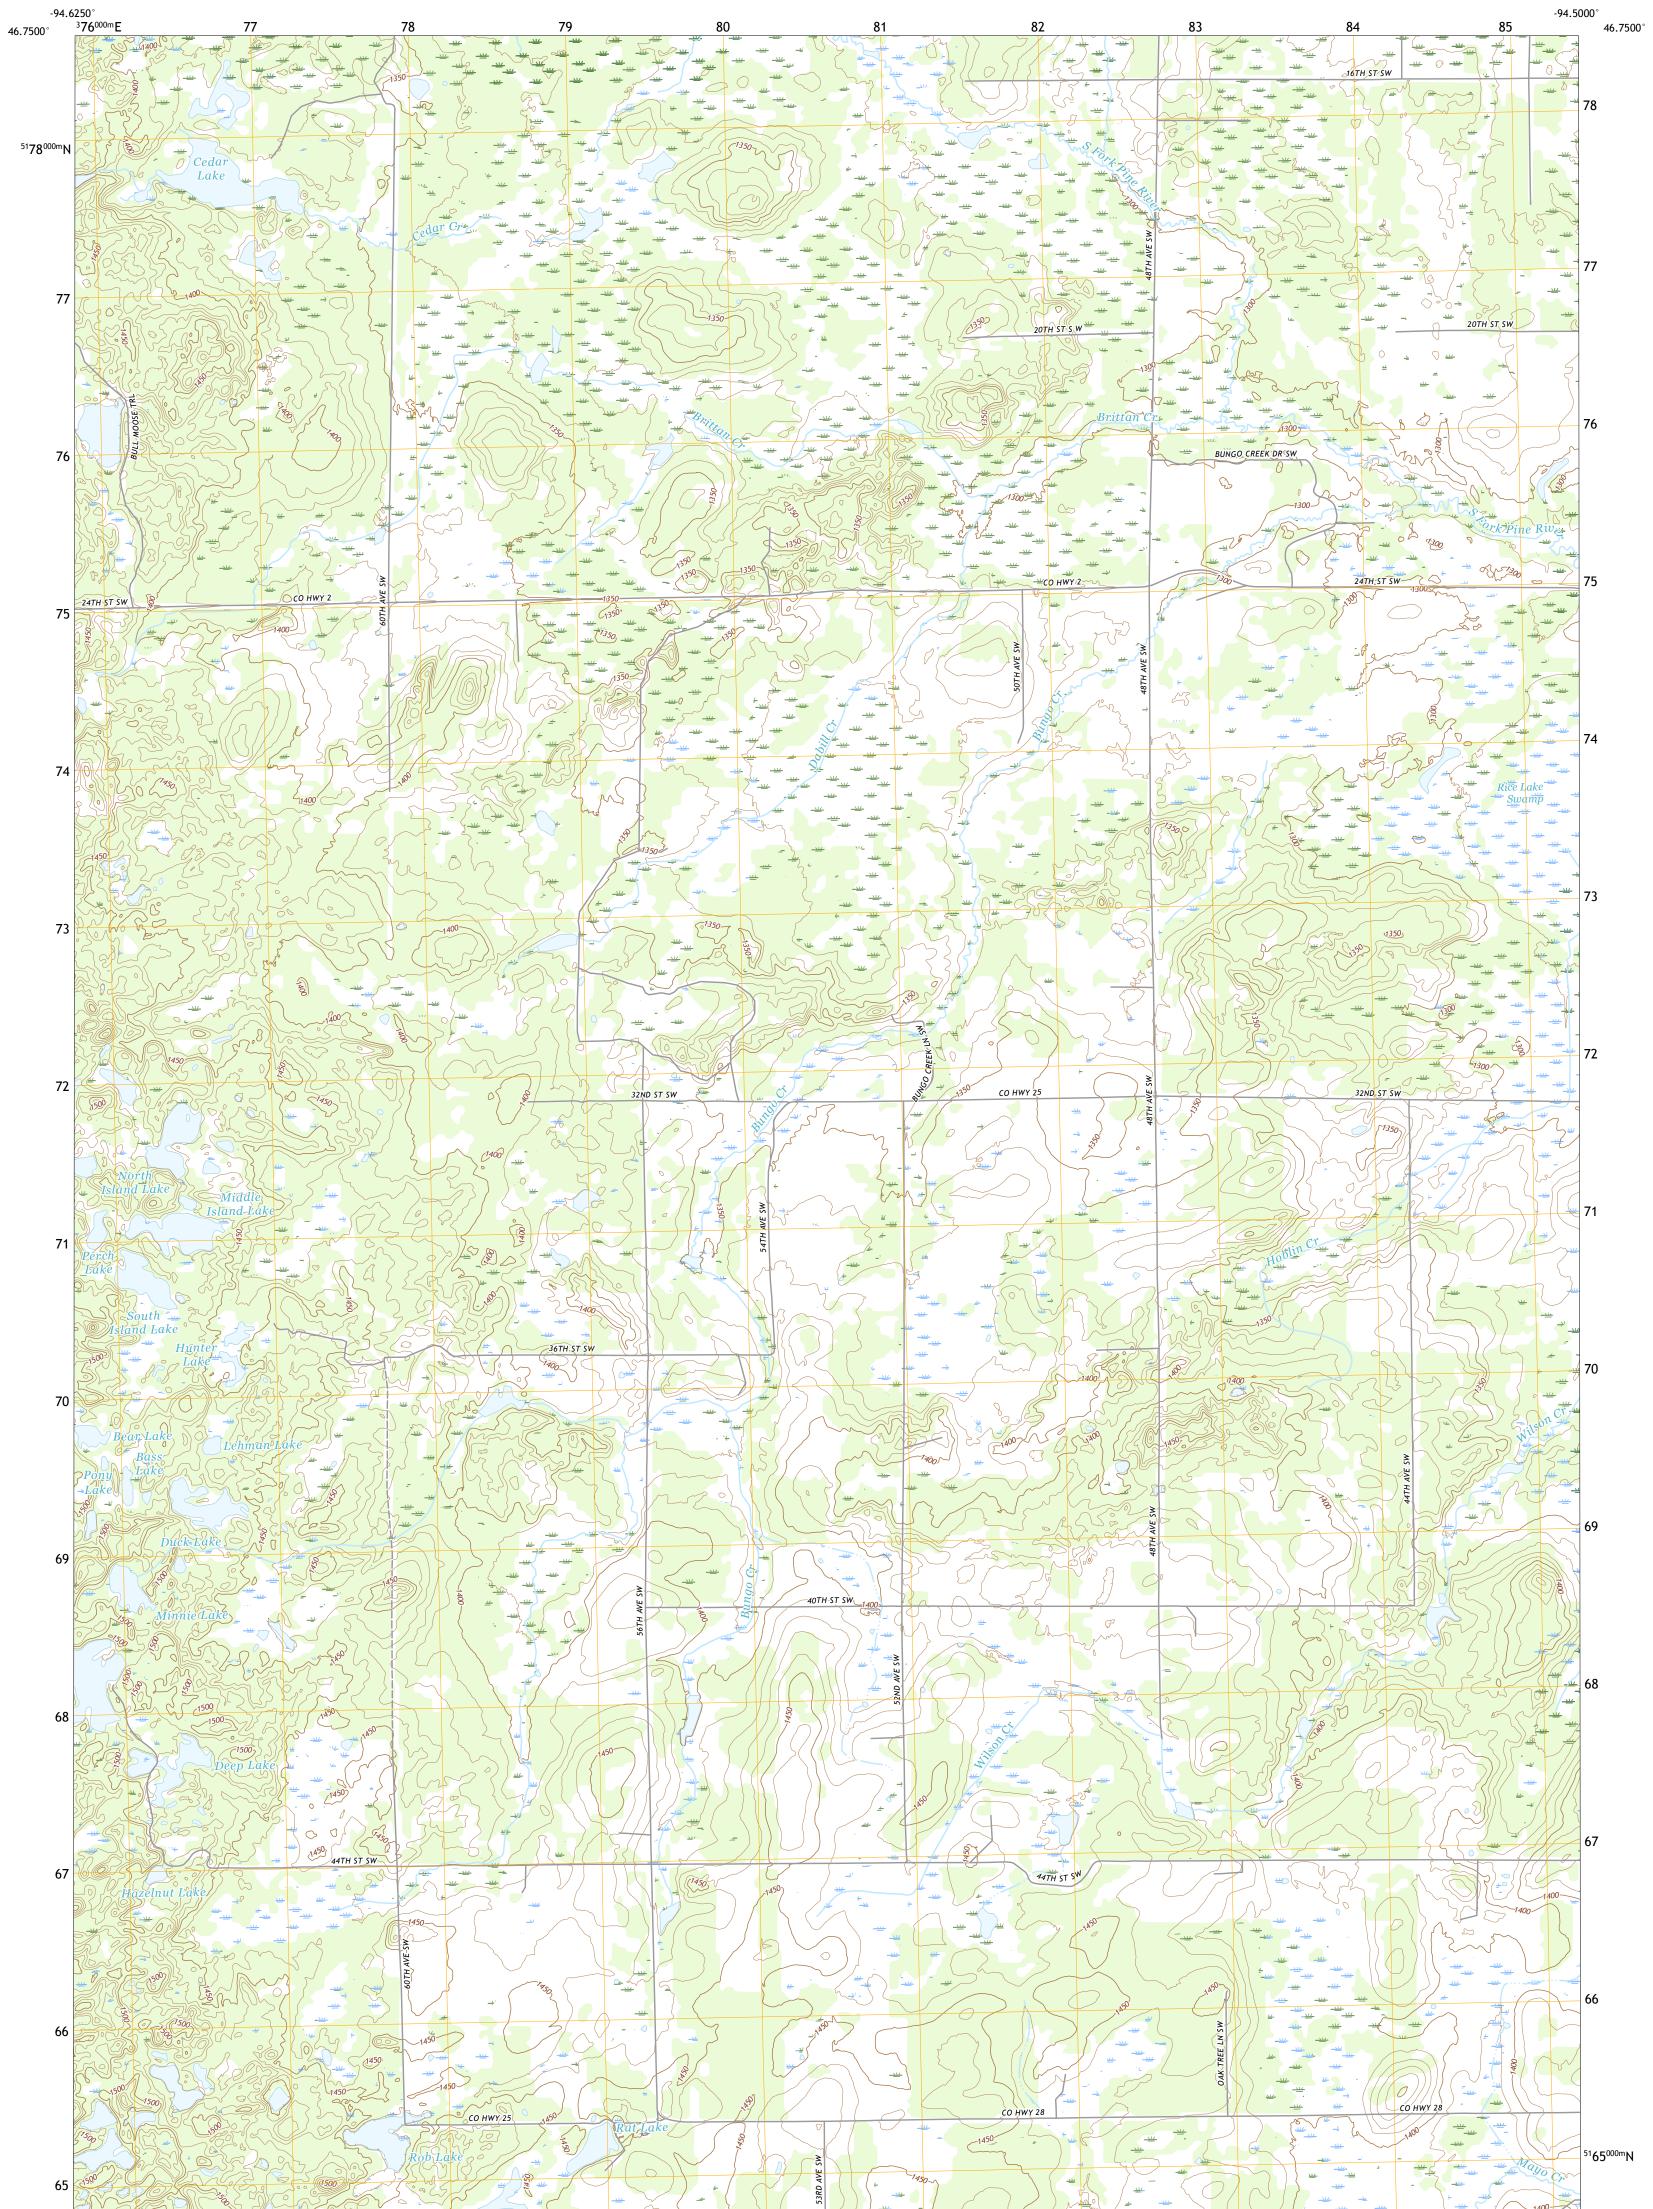

BUNGO CREEK QUADRANGLE MINNESOTA - CASS COUNTY 7.5-MINUTE SERIES

Produced by the United States Geological Survey North American Datum of 1983 (NAD83) World Geodetic System of 1984 (WGS84). Projection and 1 000-meter grid:Universal Transverse Mercator, Zone 15T This map is not a legal document. Boundaries may be generalized for this map scale. Private lands within government reservations may not be shown. Obtain permission before entering private lands.

 Imagery.
 ......NAIP, July 2017 - November 2017

 Roads.
 U.S. Census Bureau, 2016

 Names.
 .....GNIS, Not Available

 Hydrography.
 National Hydrography Dataset, 2002 - 2018

 Contours.
 .....National Elevation Dataset, 2016

 Boundaries.
 .....Multiple sources; see metadata file 2017 - 2018

 Public Land Survey System.
 ......BLM, 2017

 Wetlands.
 .....FWS National Wetlands Inventory 1983

NGA REF NO. US GS X 2 4 K 6 9 4 9 7