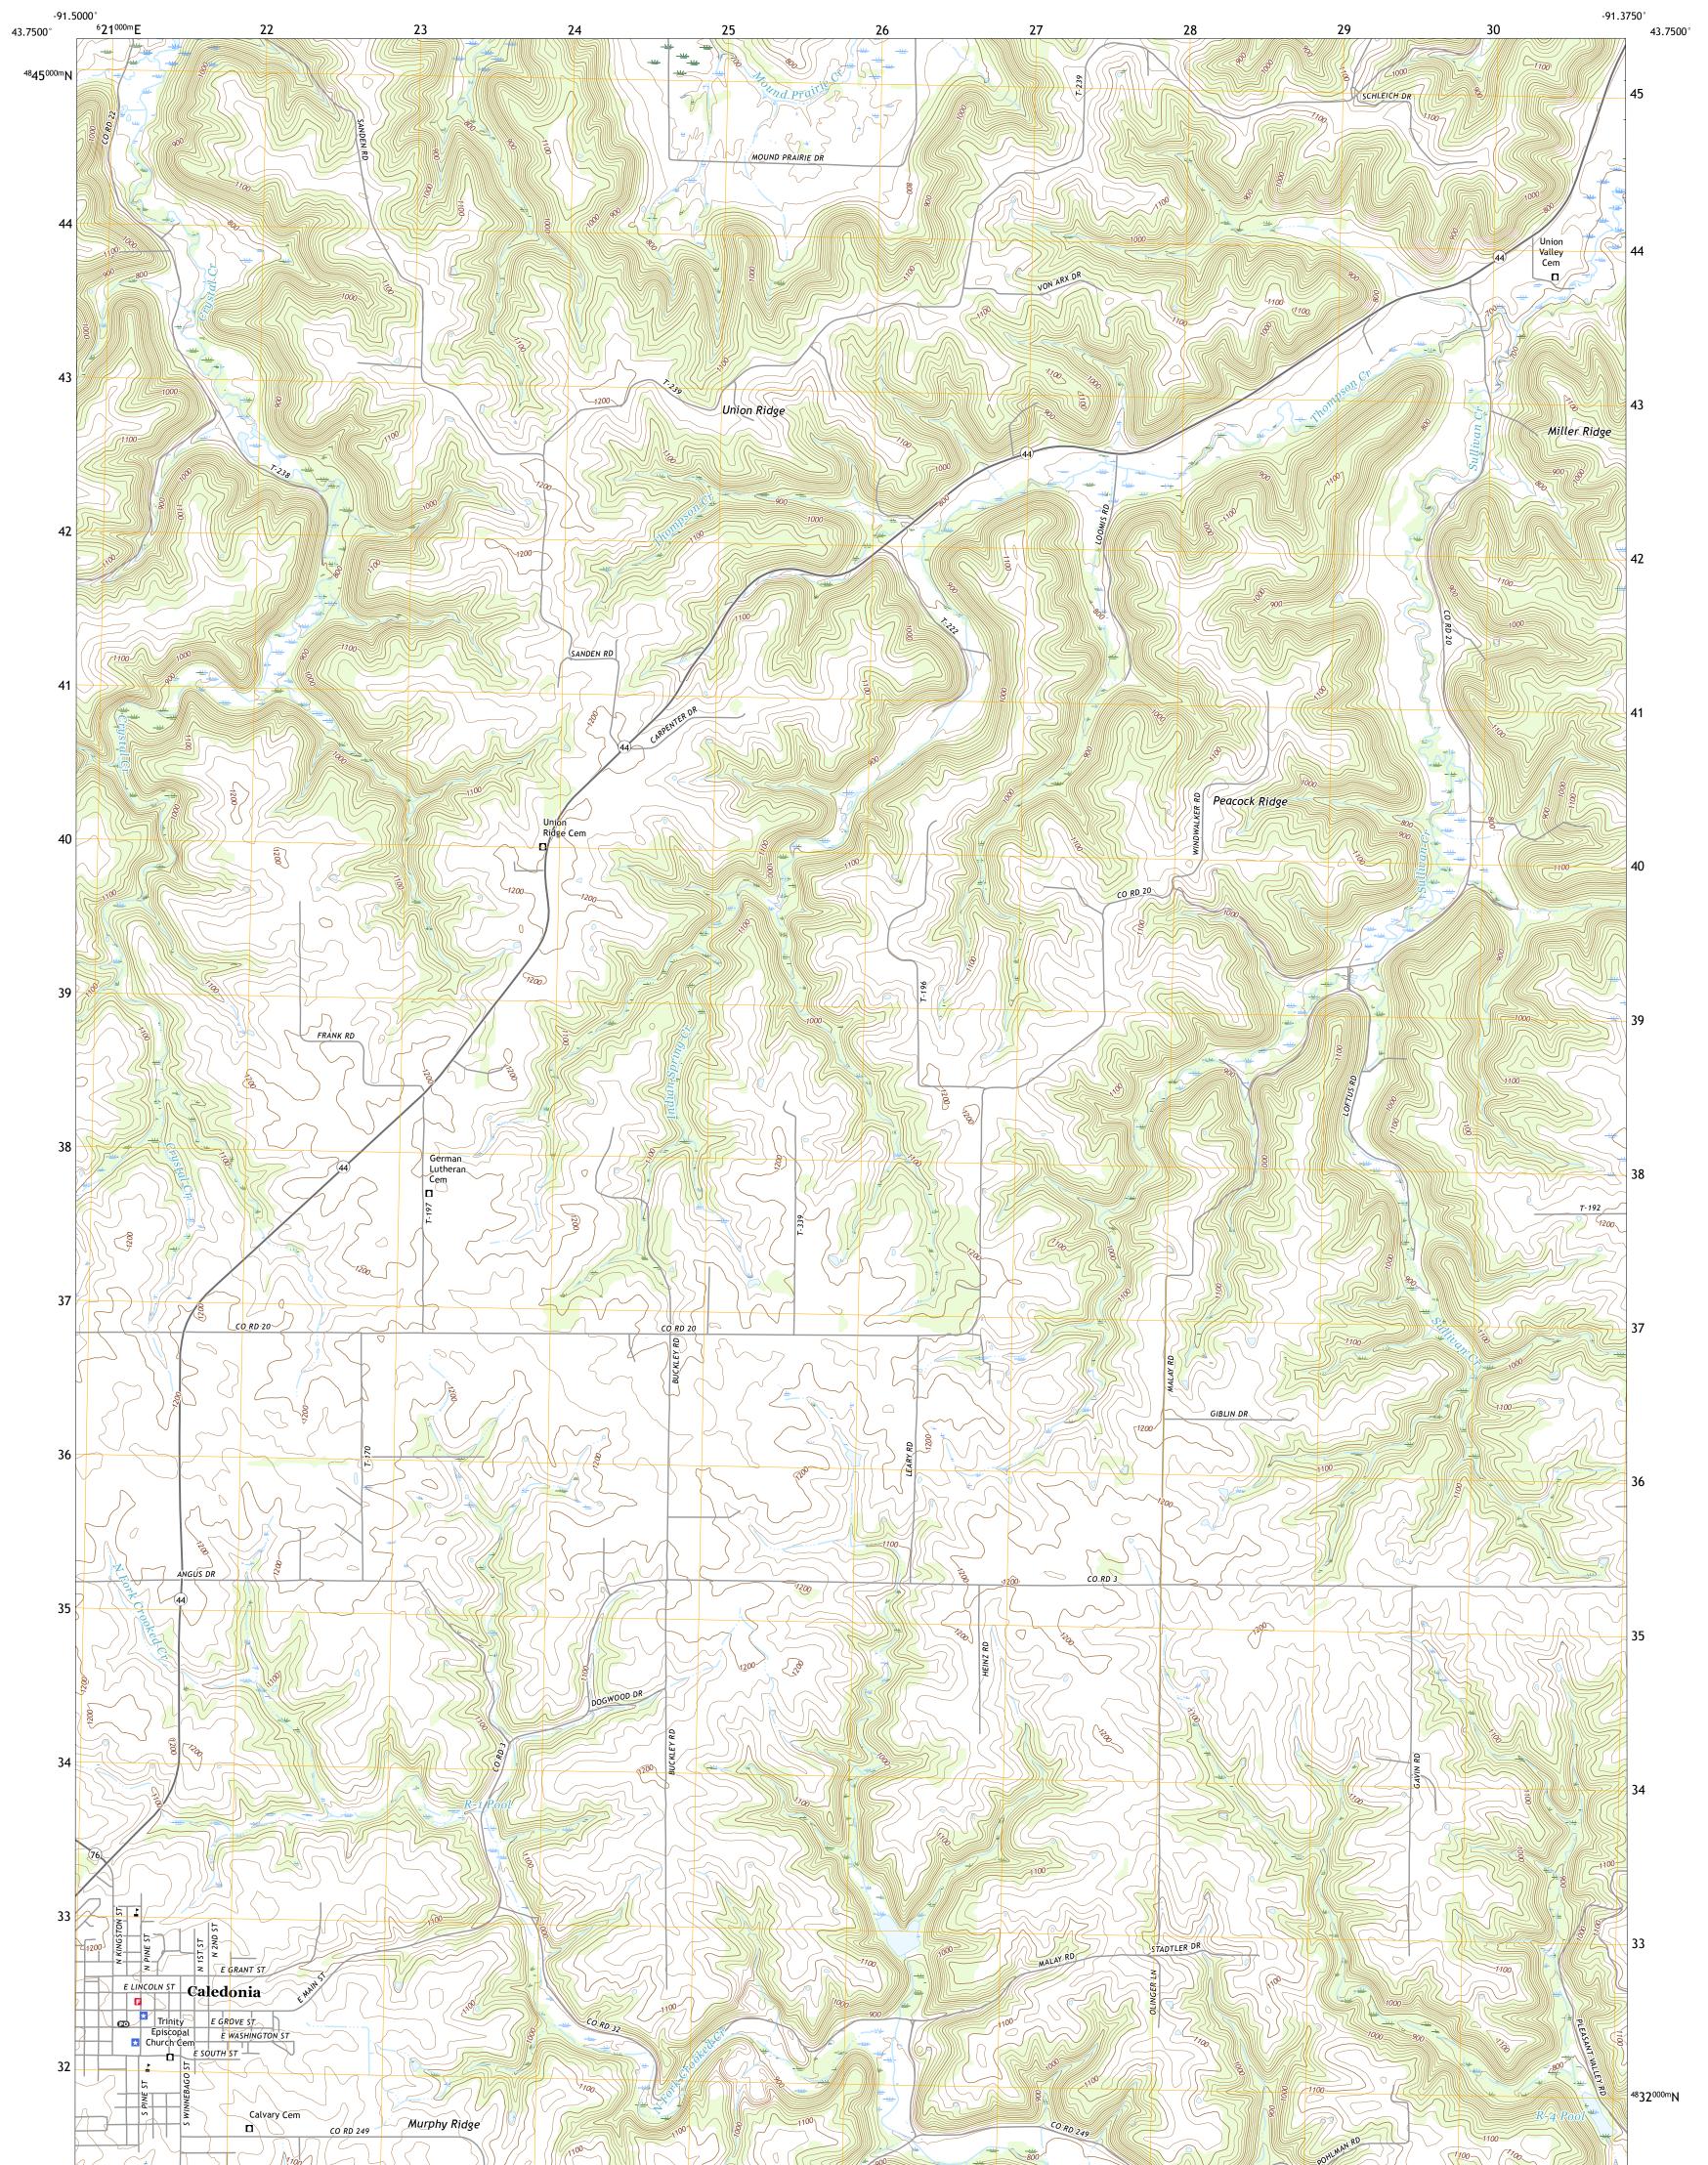

The National Map US Topo

CALEDONIA QUADRANGLE MINNESOTA - HOUSTON COUNTY 7.5-MINUTE SERIES

Produced by the United States Geological Survey North American Datum of 1983 (NAD83) World Geodetic System of 1984 (WGS84). Projection and 1 000-meter grid:Universal Transverse Mercator, Zone 15T This map is not a legal document. Boundaries may be generalized for this map scale. Private lands within government reservations may not be shown. Obtain permission before entering private lands.