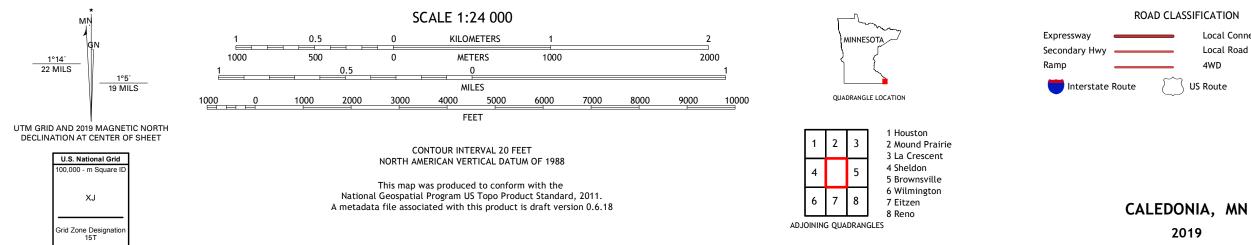

UADRANGLE MINNESOTA - HOUSTON COUNTY 7.5-MINUTE SERIES





Produced by the United States Geological Survey North American Datum of 1983 (NAD83) World Geodetic System of 1984 (WGS84). Projection and 1 000-meter grid:Universal Transverse Mercator, Zone 15T This map is not a legal document. Boundaries may be generalized for this map scale. Private lands within government reservations may not be shown. Obtain permission before entering private lands.

Imagery.......NAIP, September 2017 - November 2017Roads.......NAIP, September 2017 - November 2017Roads.......NationalHydrography.......SNIS, 1980 - 2018Hydrography......NationalHydrography.....NationalElevationDataset, 1999Boundaries......MultipleSources; seePublicLandSurveySystem........BLM, 2017Wetlands......FWSNationalWetlandsInventory2011



Local Connector

State Route

Local Road

4WD