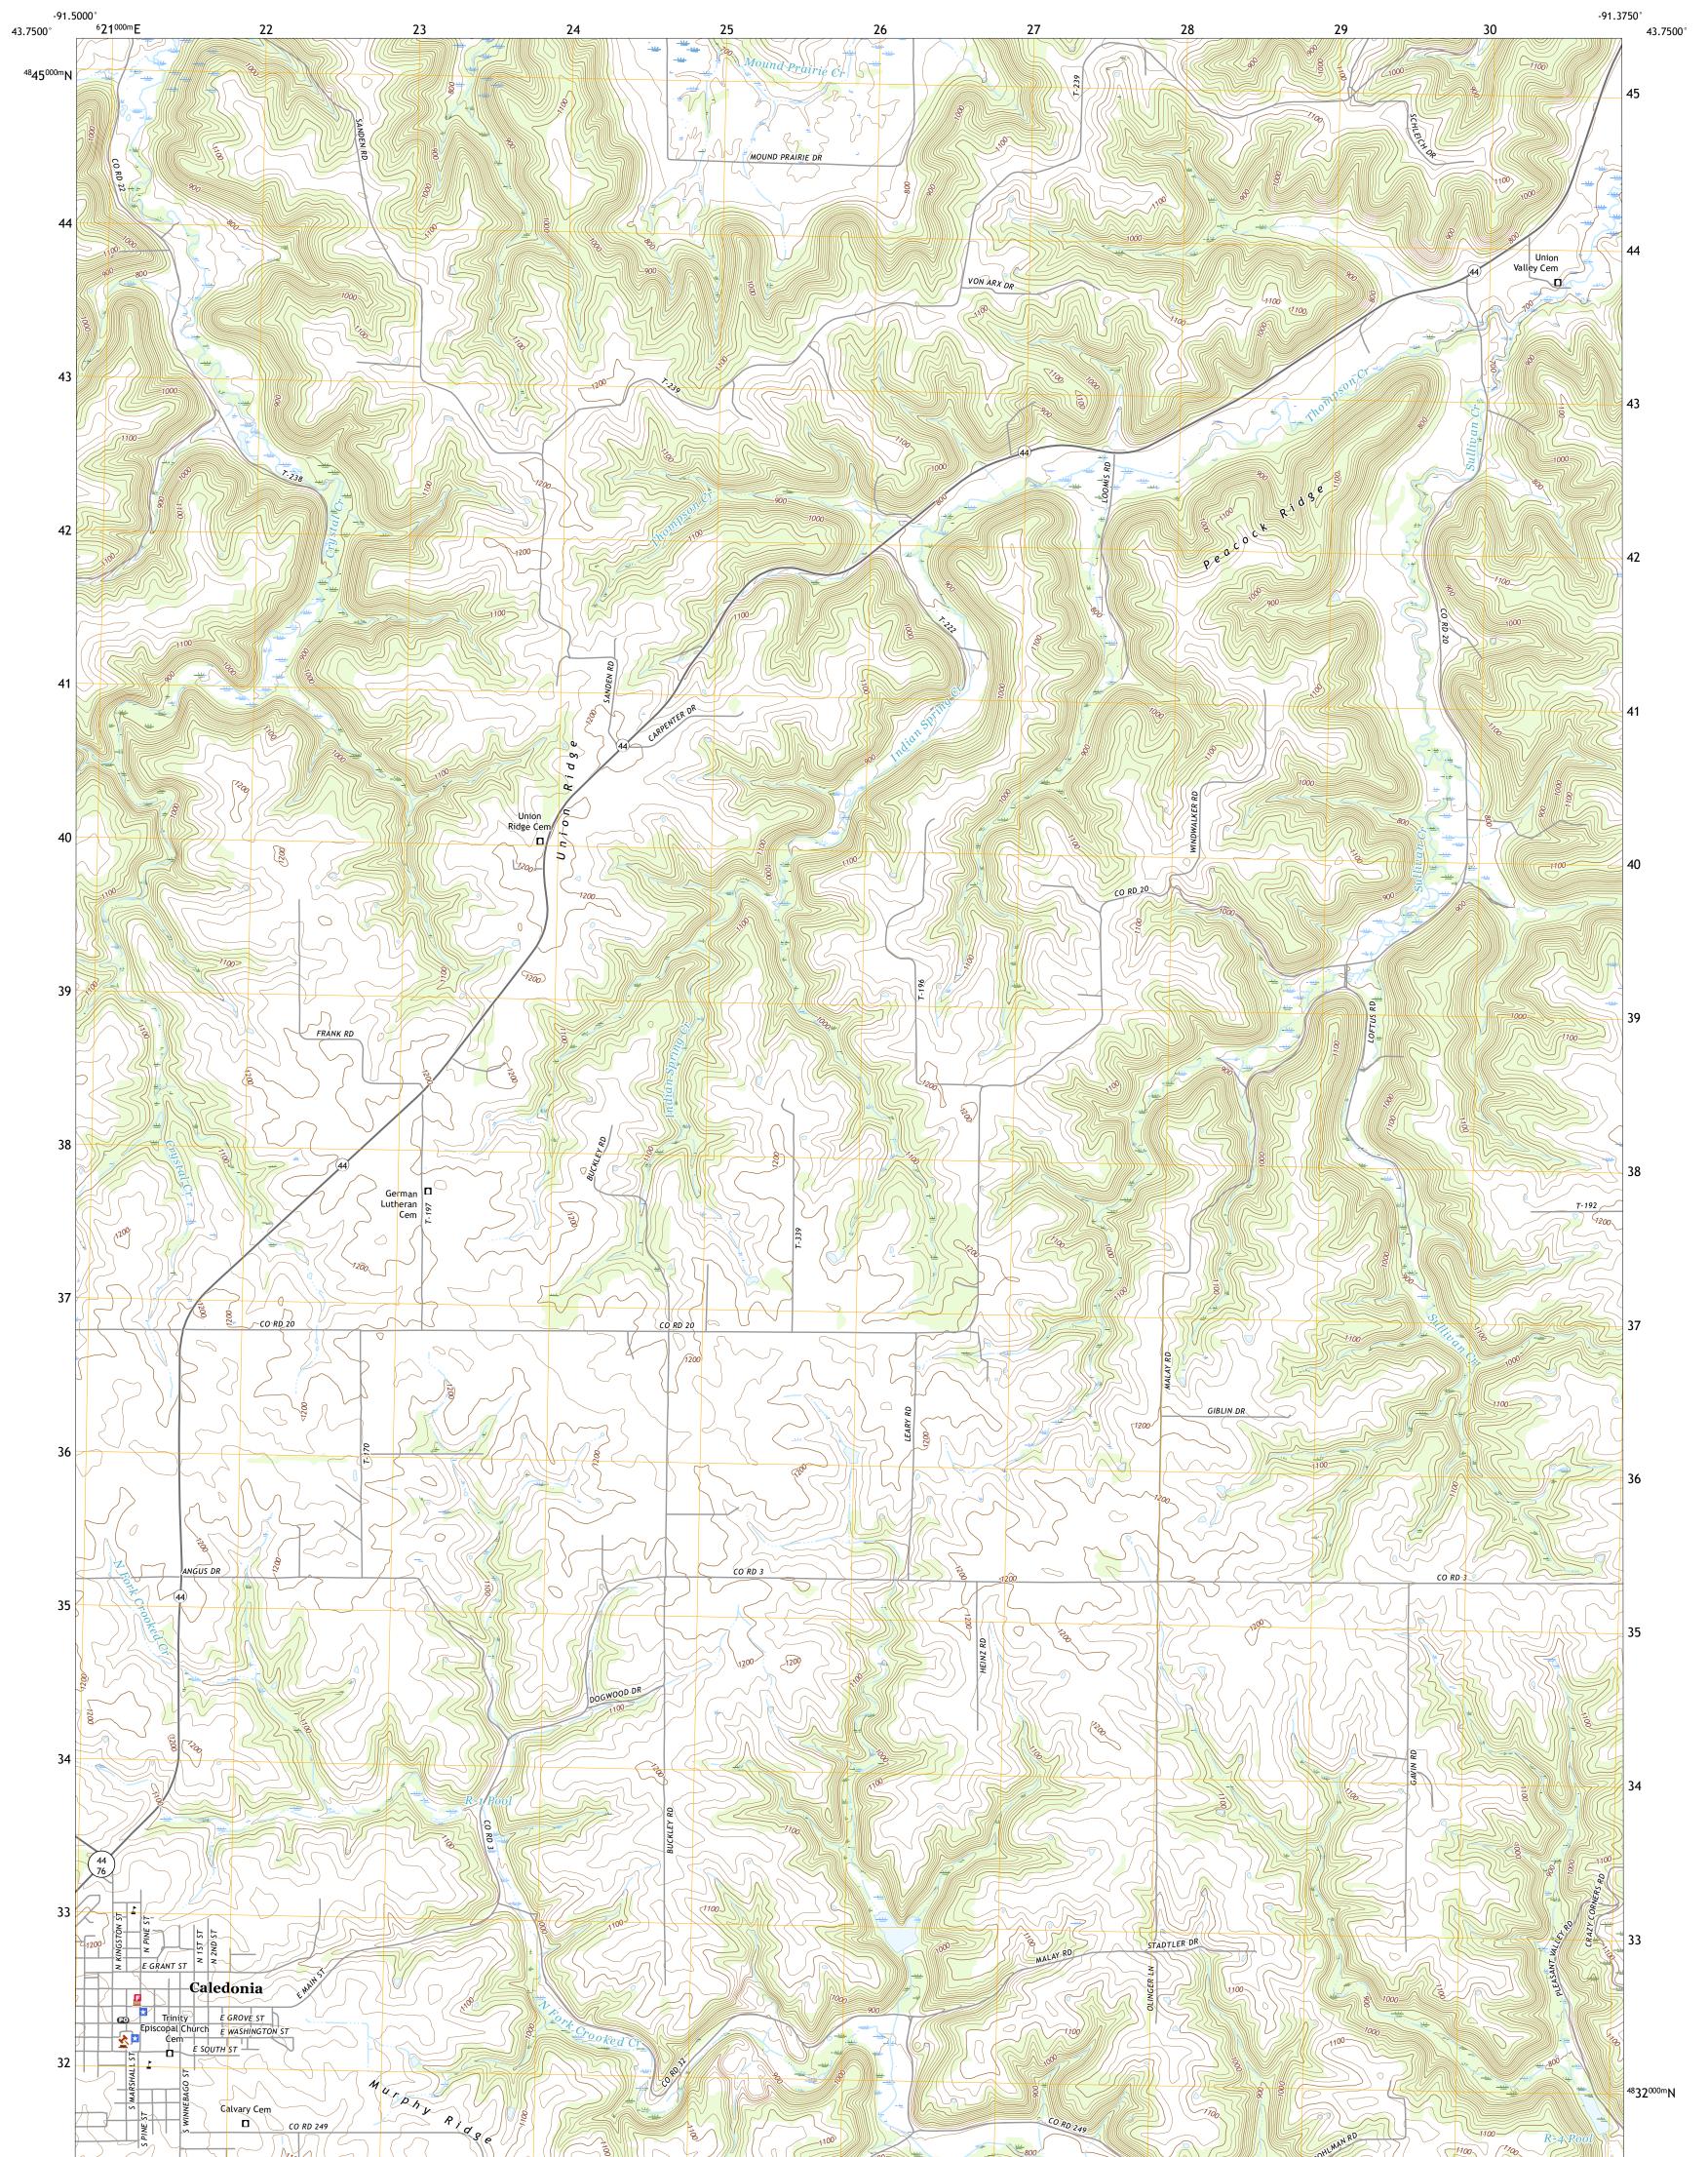

The National Map US Topo

CALEDONIA QUADRANGLE MINNESOTA - HOUSTON COUNTY 7.5-MINUTE SERIES

**Produced by the United States Geological Survey** North American Datum of 1983 (NAD83) World Geodetic System of 1984 (WGS84). Projection and 1 000-meter grid:Universal Transverse Mercator, Zone 15T This map is not a legal document. Boundaries may be generalized for this map scale. Private lands within government reservations may not be shown. Obtain permission before entering private lands.