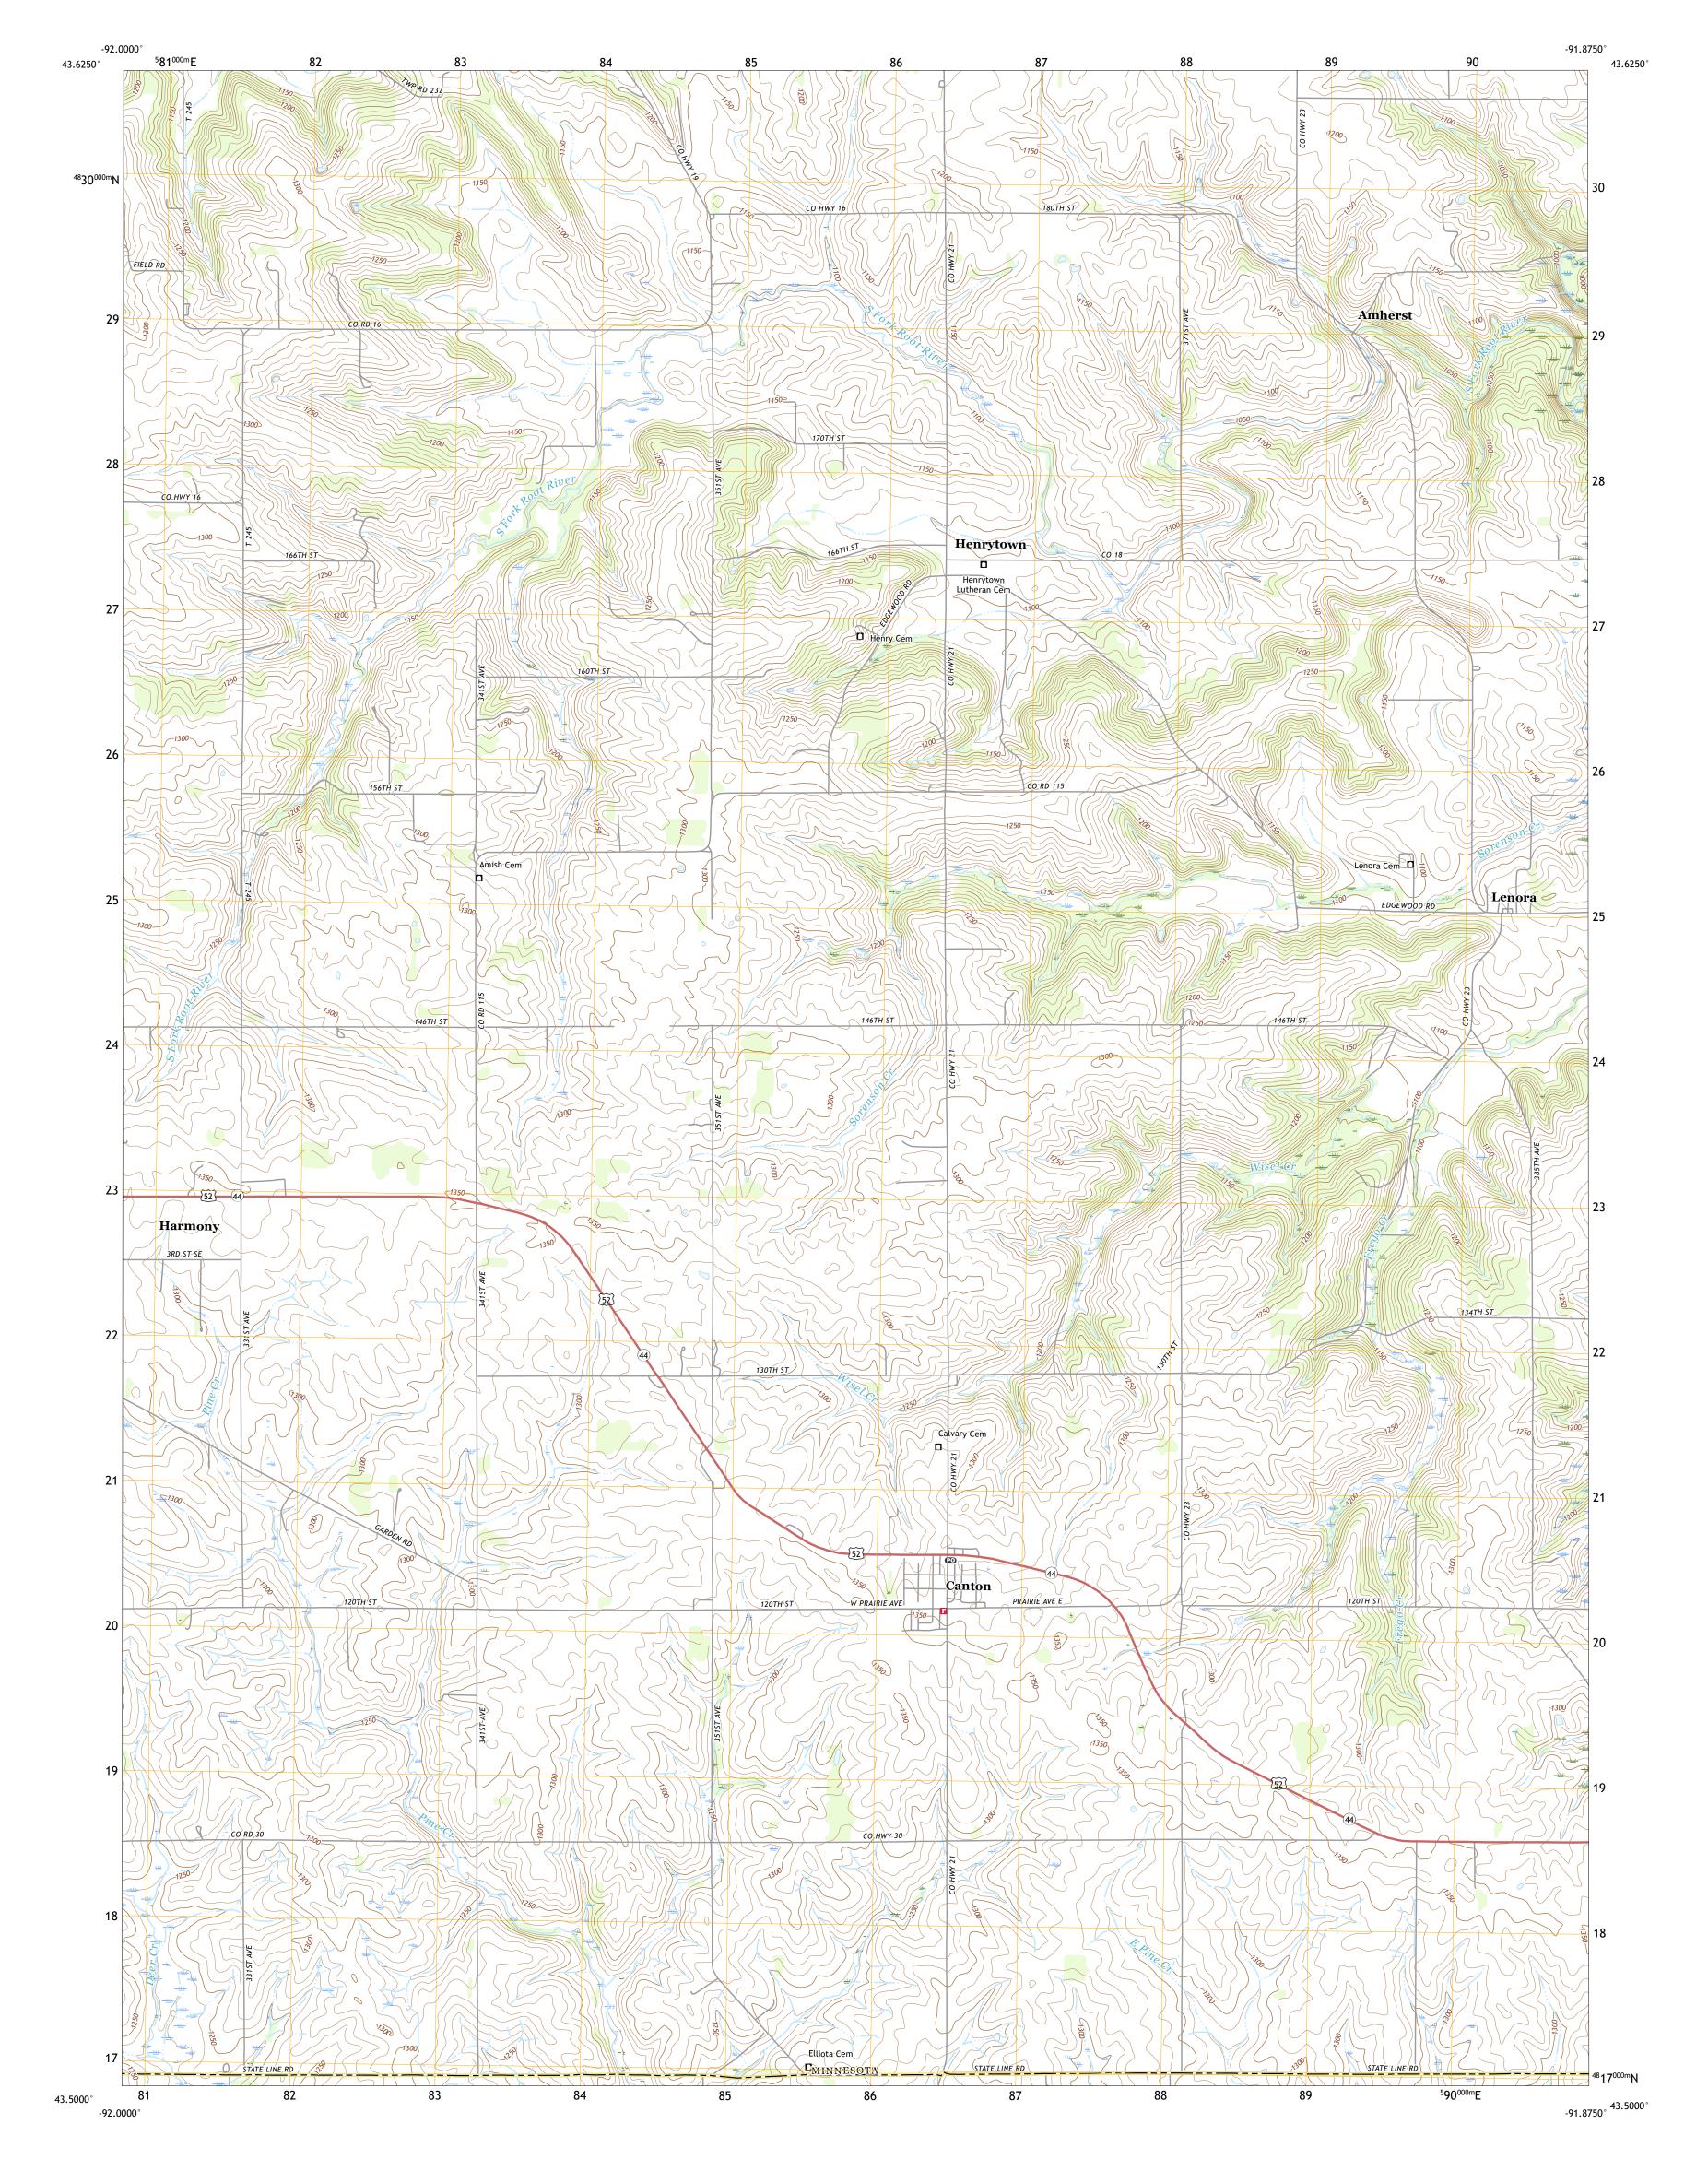

CANTON QUADRANGLE MINNESOTA - IOWA 7.5-MINUTE SERIES

Science for a changing world

U.S. DEPARTMENT OF THE INTERIOR U.S. GEOLOGICAL SURVEY

Produced by the United States Geological Survey North American Datum of 1983 (NAD83) World Geodetic System of 1984 (WGS84). Projection and 1 000-meter grid:Universal Transverse Mercator, Zone 15T This map is not a legal document. Boundaries may be generalized for this map scale. Private lands within government reservations may not be shown. Obtain permission before entering private lands.