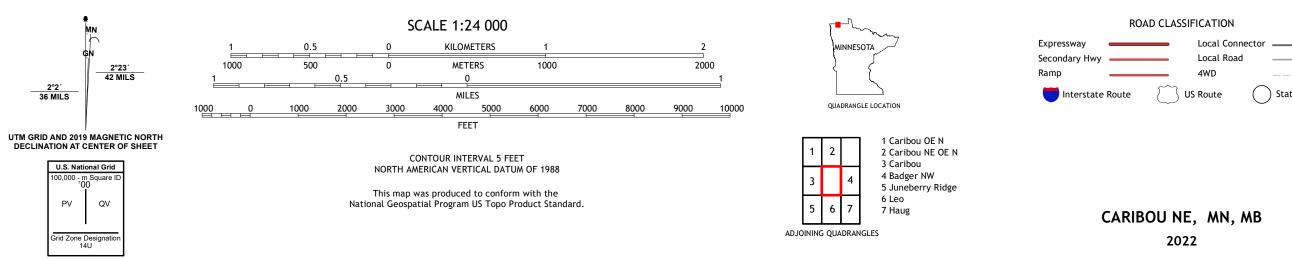

CARIBOU NE QUADRANGLE MINNESOTA - ROSEAU COUNTY 7.5-MINUTE SERIES

**Produced by the United States Geological Survey** North American Datum of 1983 (NAD83) World Geodetic System of 1984 (WGS84). Projection and 1 000-meter grid:Universal Transverse Mercator, Zone 14U This map is not a legal document. Boundaries may be generalized for this map scale. Private lands within government reservations may not be shown. Obtain permission before entering private lands.

 Contours......National Elevation Dataset, 2012

 Boundaries......Multiple sources; see metadata file 2019 - 2021

 Public Land Survey System........BLM, 2020

 Wetlands......FWS National Wetlands Inventory 1982