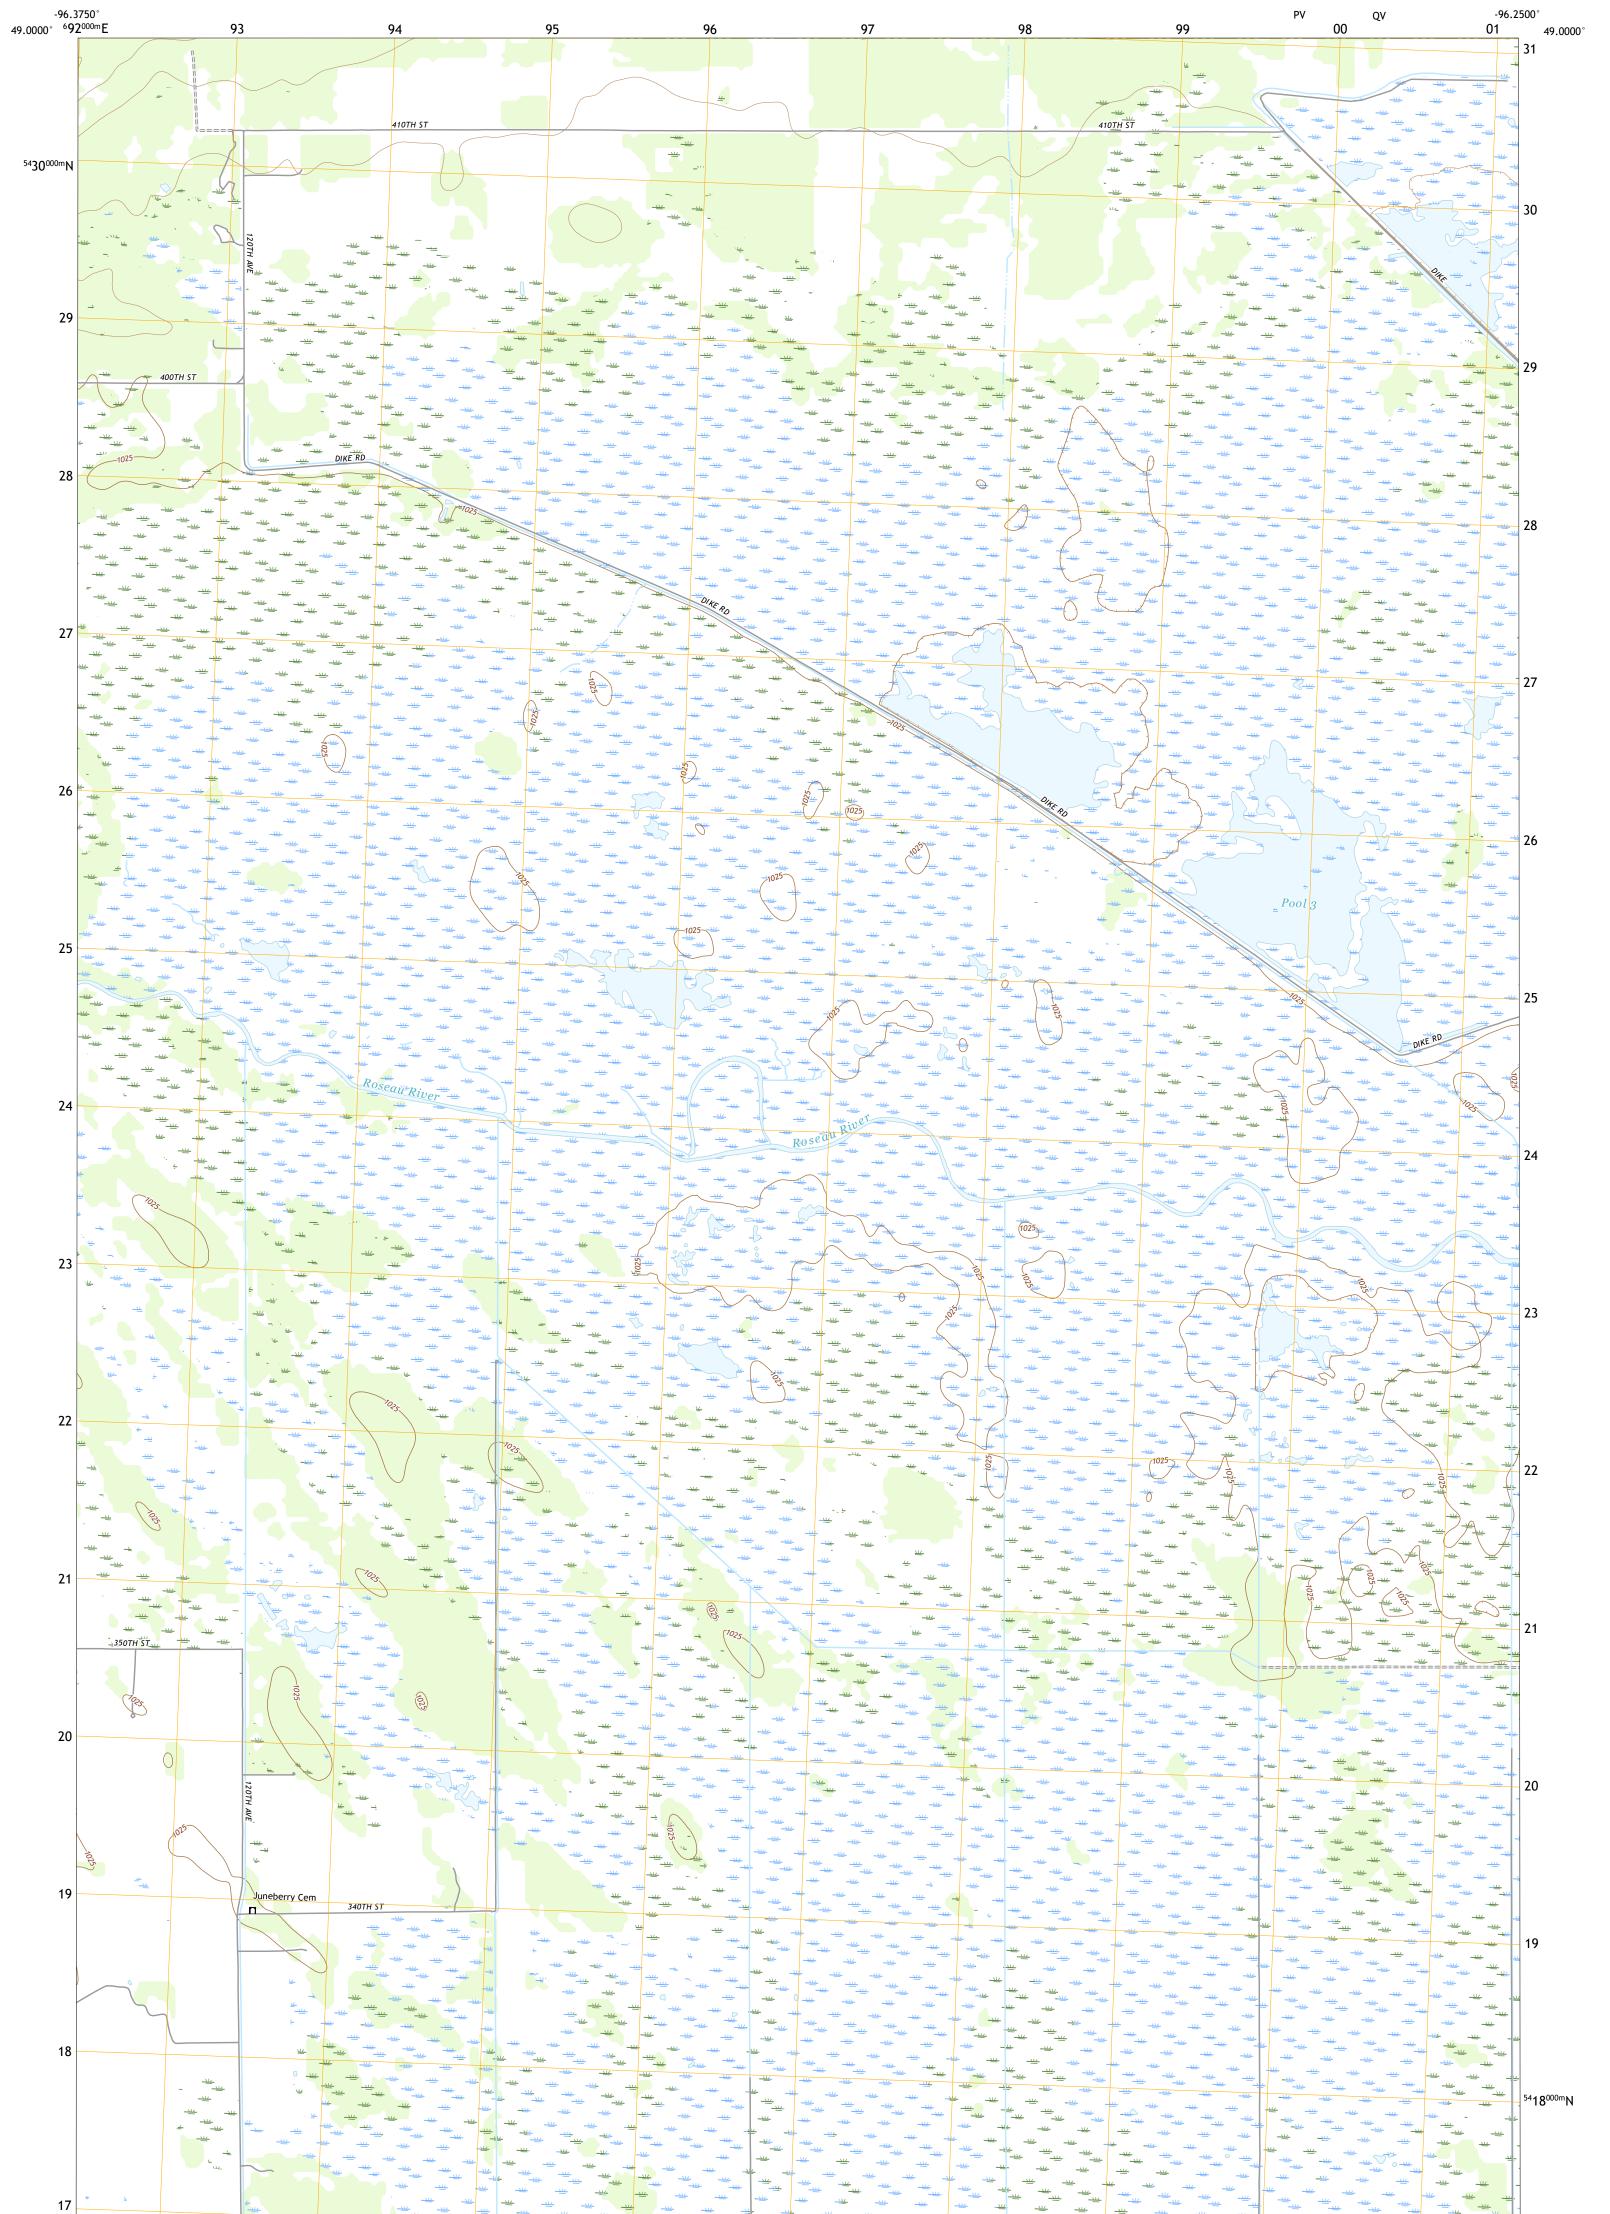

CARIBOU NE QUADRANGLE MINNESOTA - ROSEAU COUNTY 7.5-MINUTE SERIES

**Produced by the United States Geological Survey** North American Datum of 1983 (NAD83) World Geodetic System of 1984 (WGS84). Projection and 1 000-meter grid:Universal Transverse Mercator, Zone 14U This map is not a legal document. Boundaries may be generalized for this map scale. Private lands within government reservations may not be shown. Obtain permission before entering private lands.