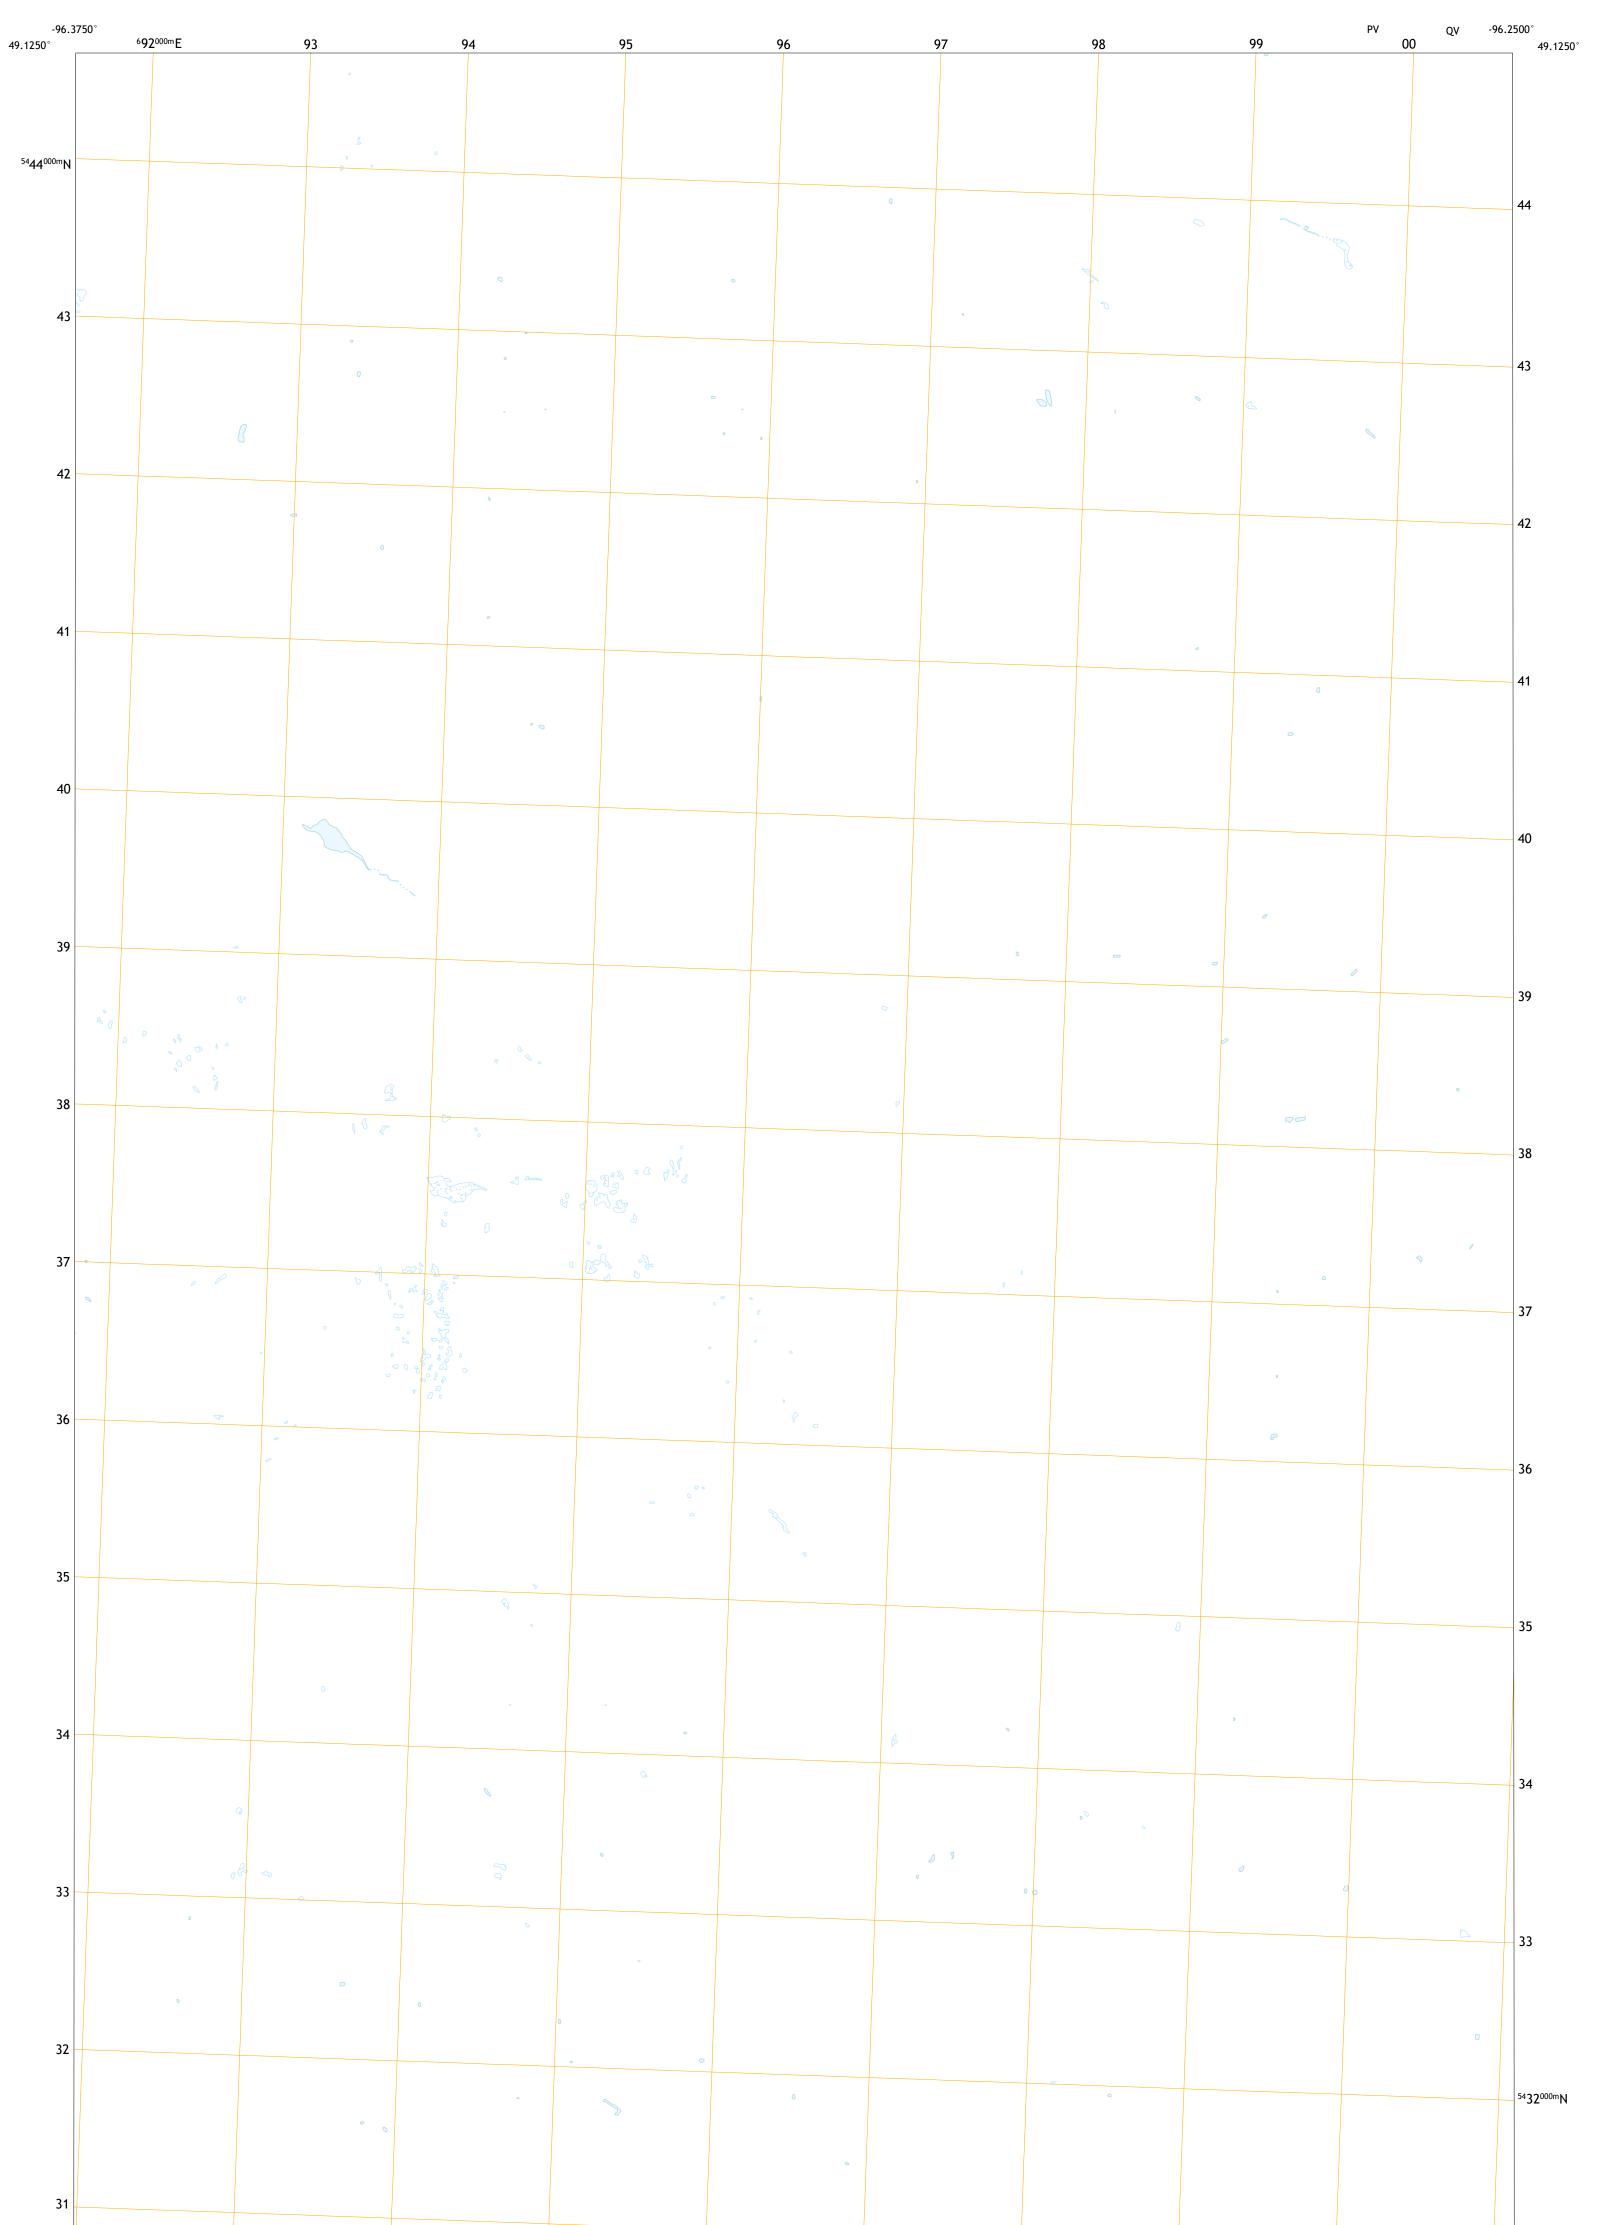

CARIBOU NE OE N QUADRANGLE MINNESOTA - ROSEAU COUNTY 7.5-MINUTE SERIES

Produced by the United States Geological Survey North American Datum of 1983 (NAD83) World Geodetic System of 1984 (WGS84). Projection and 1 000-meter grid:Universal Transverse Mercator, Zone 14U This map is not a legal document. Boundaries may be generalized for this map scale. Private lands within government reservations may not be shown. Obtain permission before entering private lands.