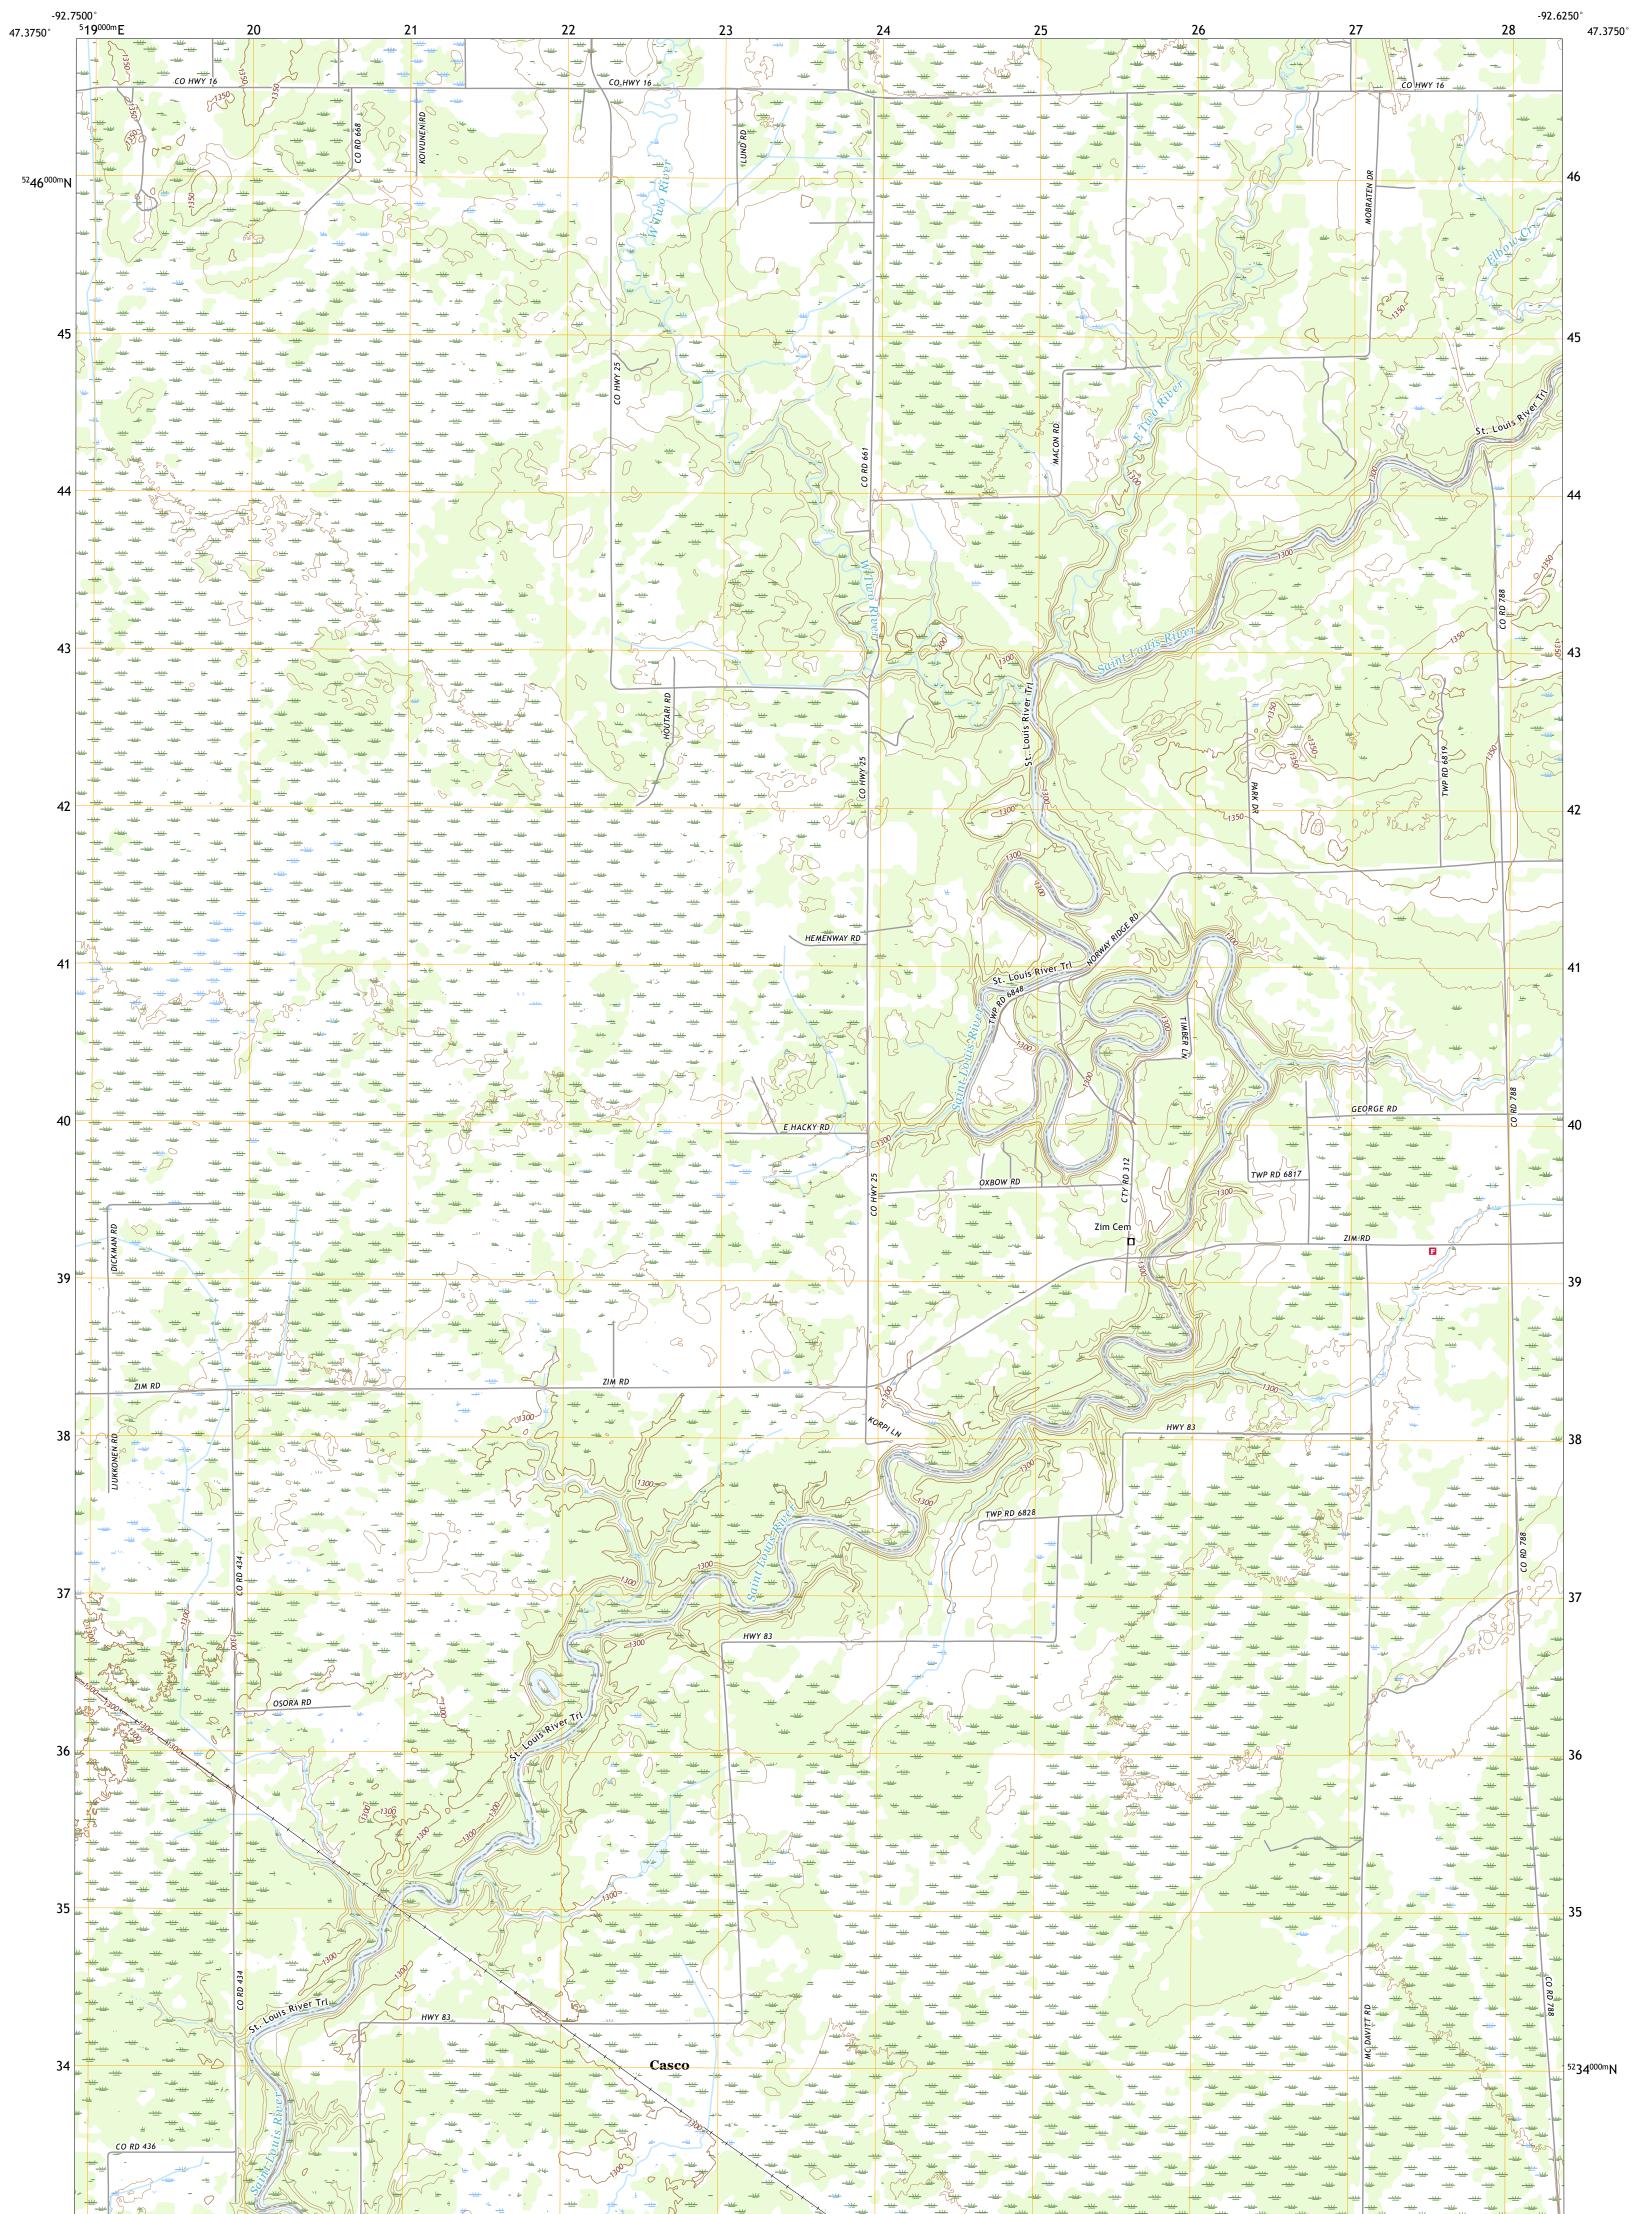

## U.S. DEPARTMENT OF THE INTERIOR U.S. GEOLOGICAL SURVEY

CASCO QUADRANGLE MINNESOTA - SAINT LOUIS COUNTY 7.5-MINUTE SERIES

Produced by the United States Geological Survey North American Datum of 1983 (NAD83) World Geodetic System of 1984 (WGS84). Projection and 1 000-meter grid:Universal Transverse Mercator, Zone 15T This map is not a legal document. Boundaries may be generalized for this map scale. Private lands within government reservations may not be shown. Obtain permission before entering private lands entering private lands.

Imagery......NAIP, August 2017 - November 2017 Roads......U.S. Census Bureau, 2016 Names......GNIS, 1980 Hydrography.....National Hydrography Dataset, 2003 - 2018 Contours.....National Elevation Dataset, 2016 Boundaries.....Multiple sources; see metadata file 2019 - 2021 Public Land Survey System......BLM, 2020 Wetlands.....BLM, 2021

ROAD CLASSIFICATION Local Connector 🛛 🗕 Local Road 4WD US Route State Route