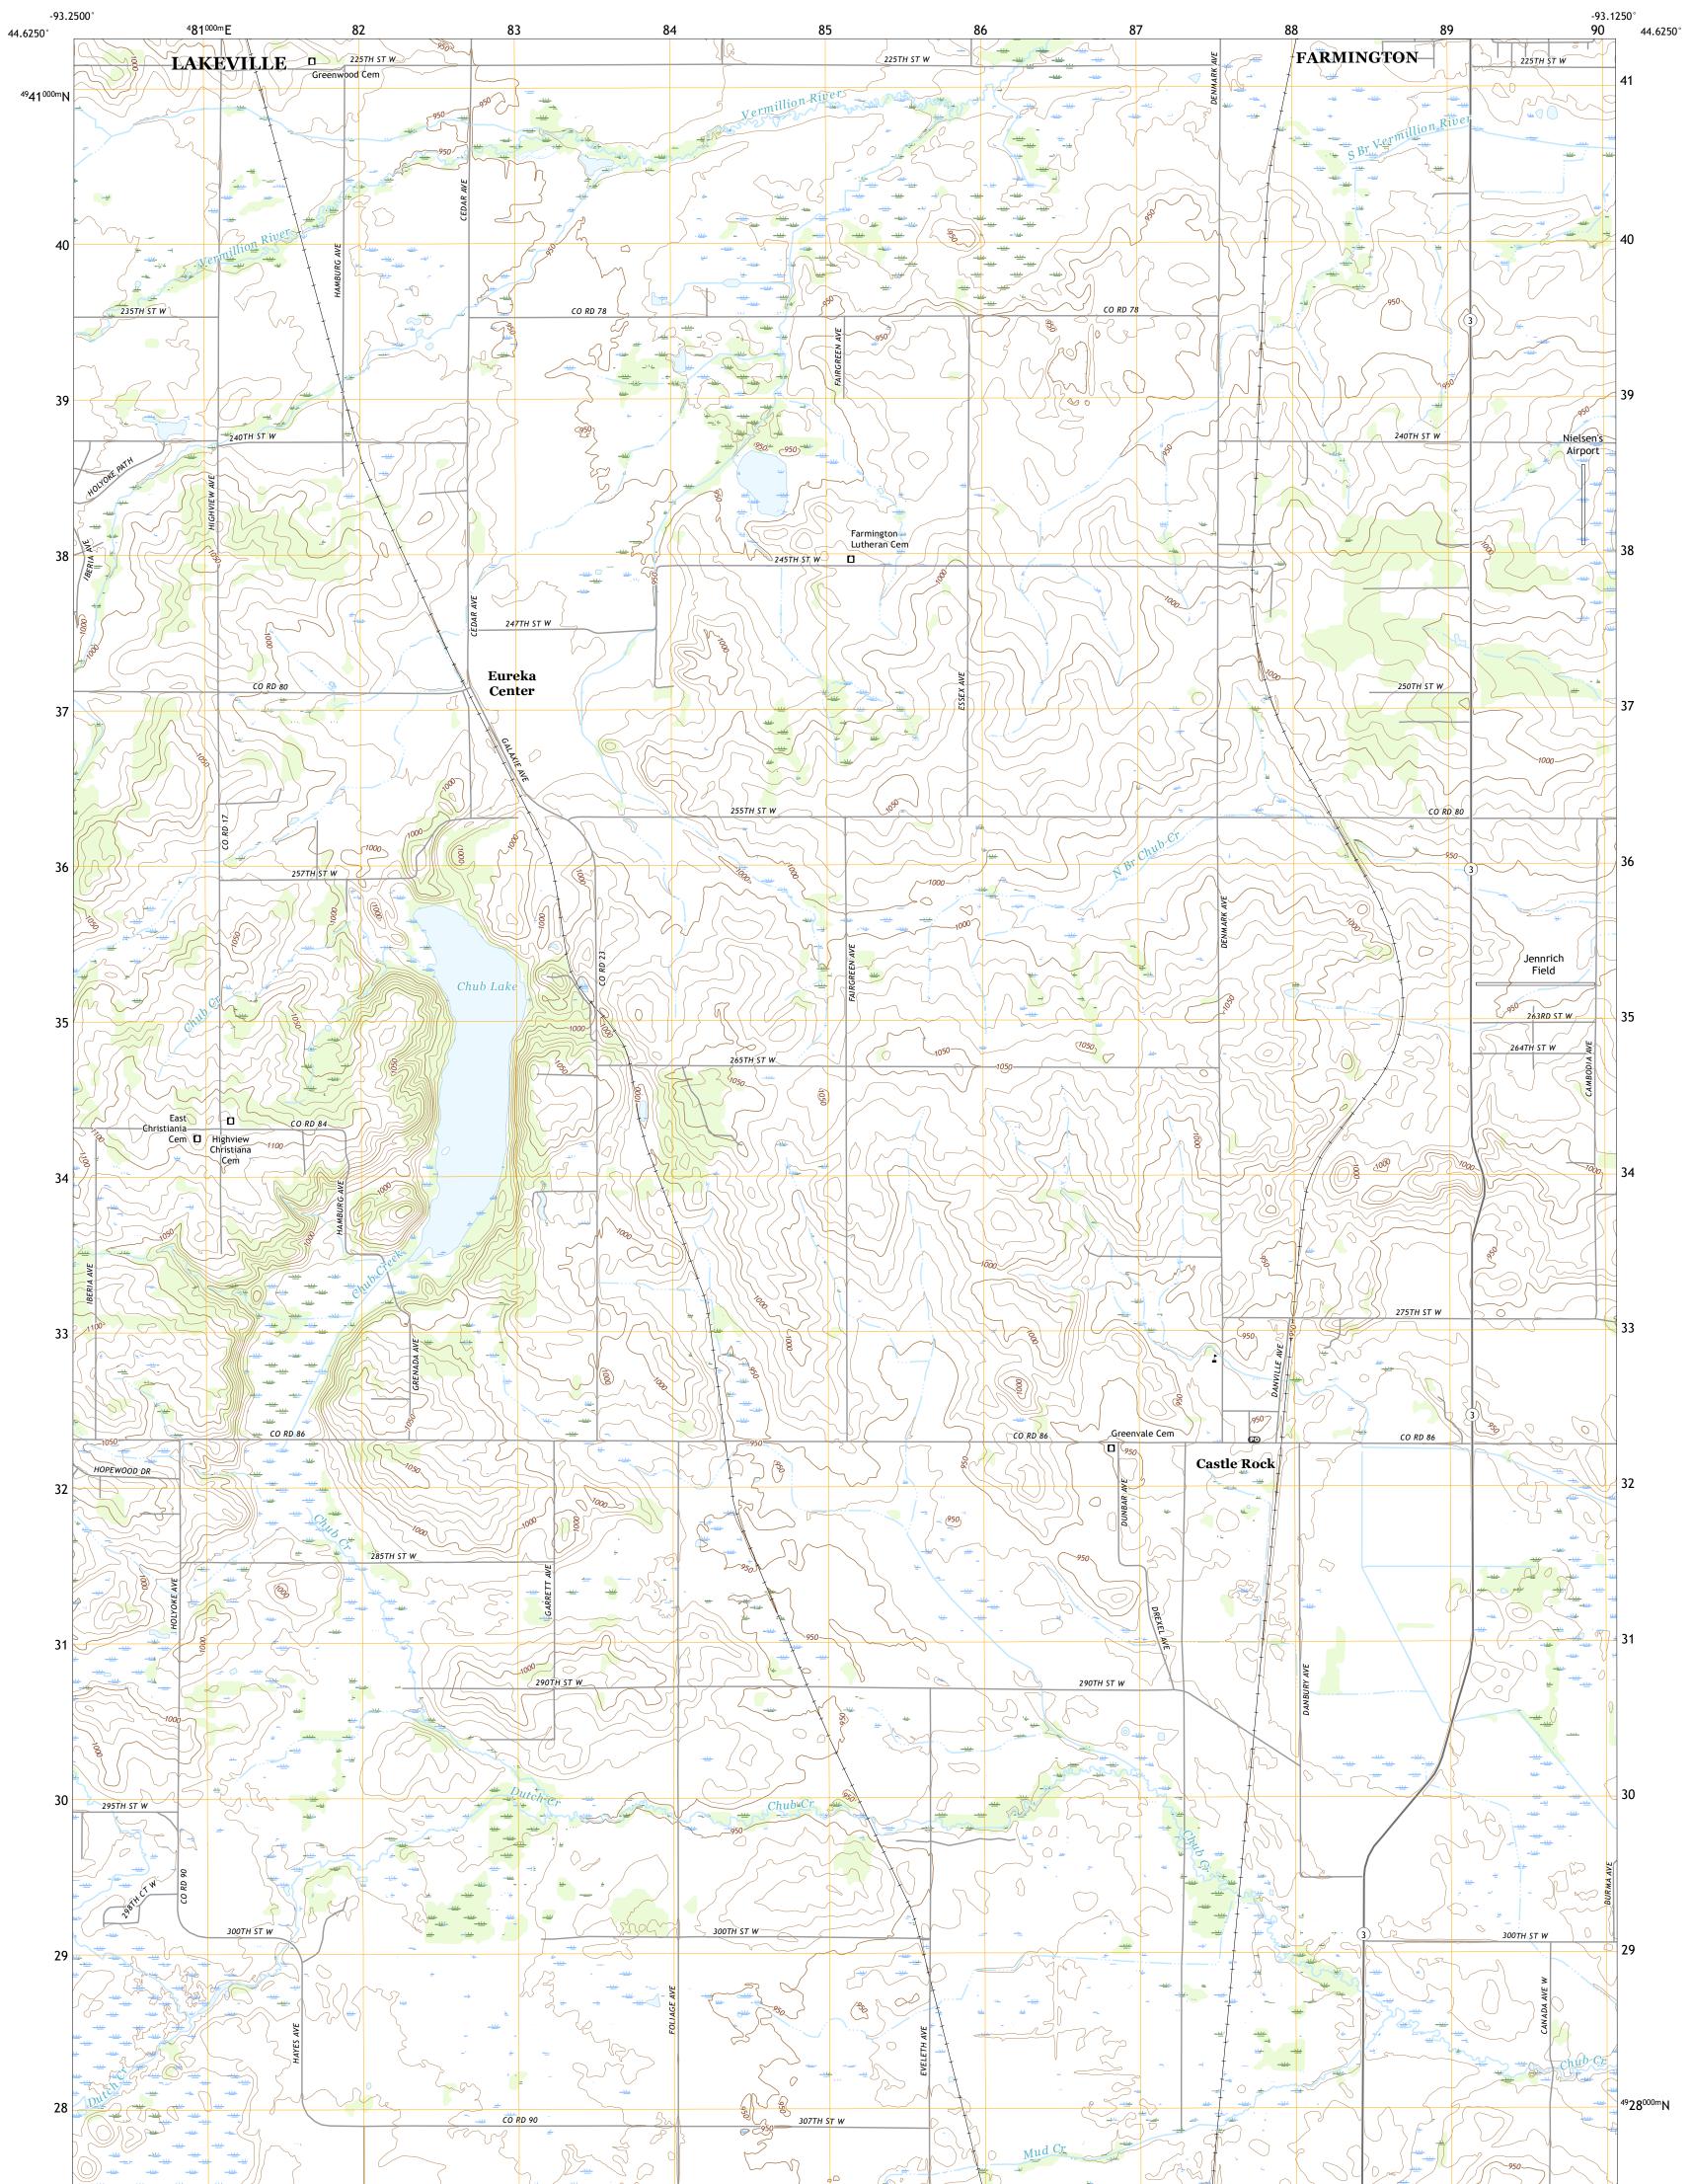

CASTLE ROCK QUADRANGLE MINNESOTA - DAKOTA COUNTY 7.5-MINUTE SERIES

Produced by the United States Geological Survey North American Datum of 1983 (NAD83) World Geodetic System of 1984 (WGS84). Projection and 1 000-meter grid:Universal Transverse Mercator, Zone 15T This map is not a legal document. Boundaries may be generalized for this map scale. Private lands within government reservations may not be shown. Obtain permission before entering private lands.