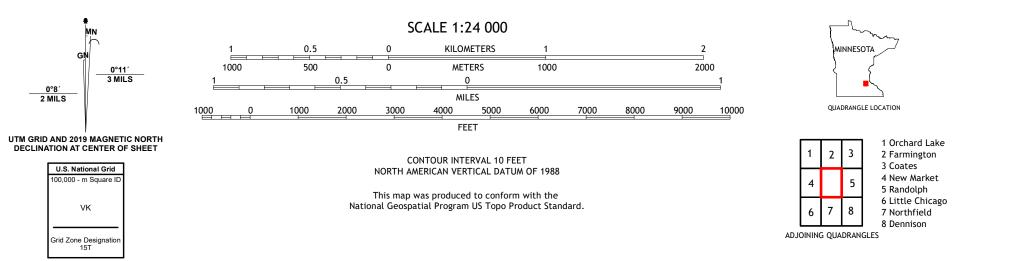

CASTLE ROCK QUADRANGLE MINNESOTA - DAKOTA COUNTY 7.5-MINUTE SERIES

Produced by the United States Geological Survey North American Datum of 1983 (NAD83) World Geodetic System of 1984 (WGS84). Projection and 1 000-meter grid:Universal Transverse Mercator, Zone 15T This map is not a legal document. Boundaries may be generalized for this map scale. Private lands within government reservations may not be shown. Obtain permission before entering private lands.

 Expressway
 Local Connector

 Secondary Hwy
 Local Road

 Ramp
 4WD

 Interstate Route
 US Route
 State Route

NSN. 7643016372163 NGA REF NO.U S G S X 24 K 7591

CASTLE ROCK, MN 2022