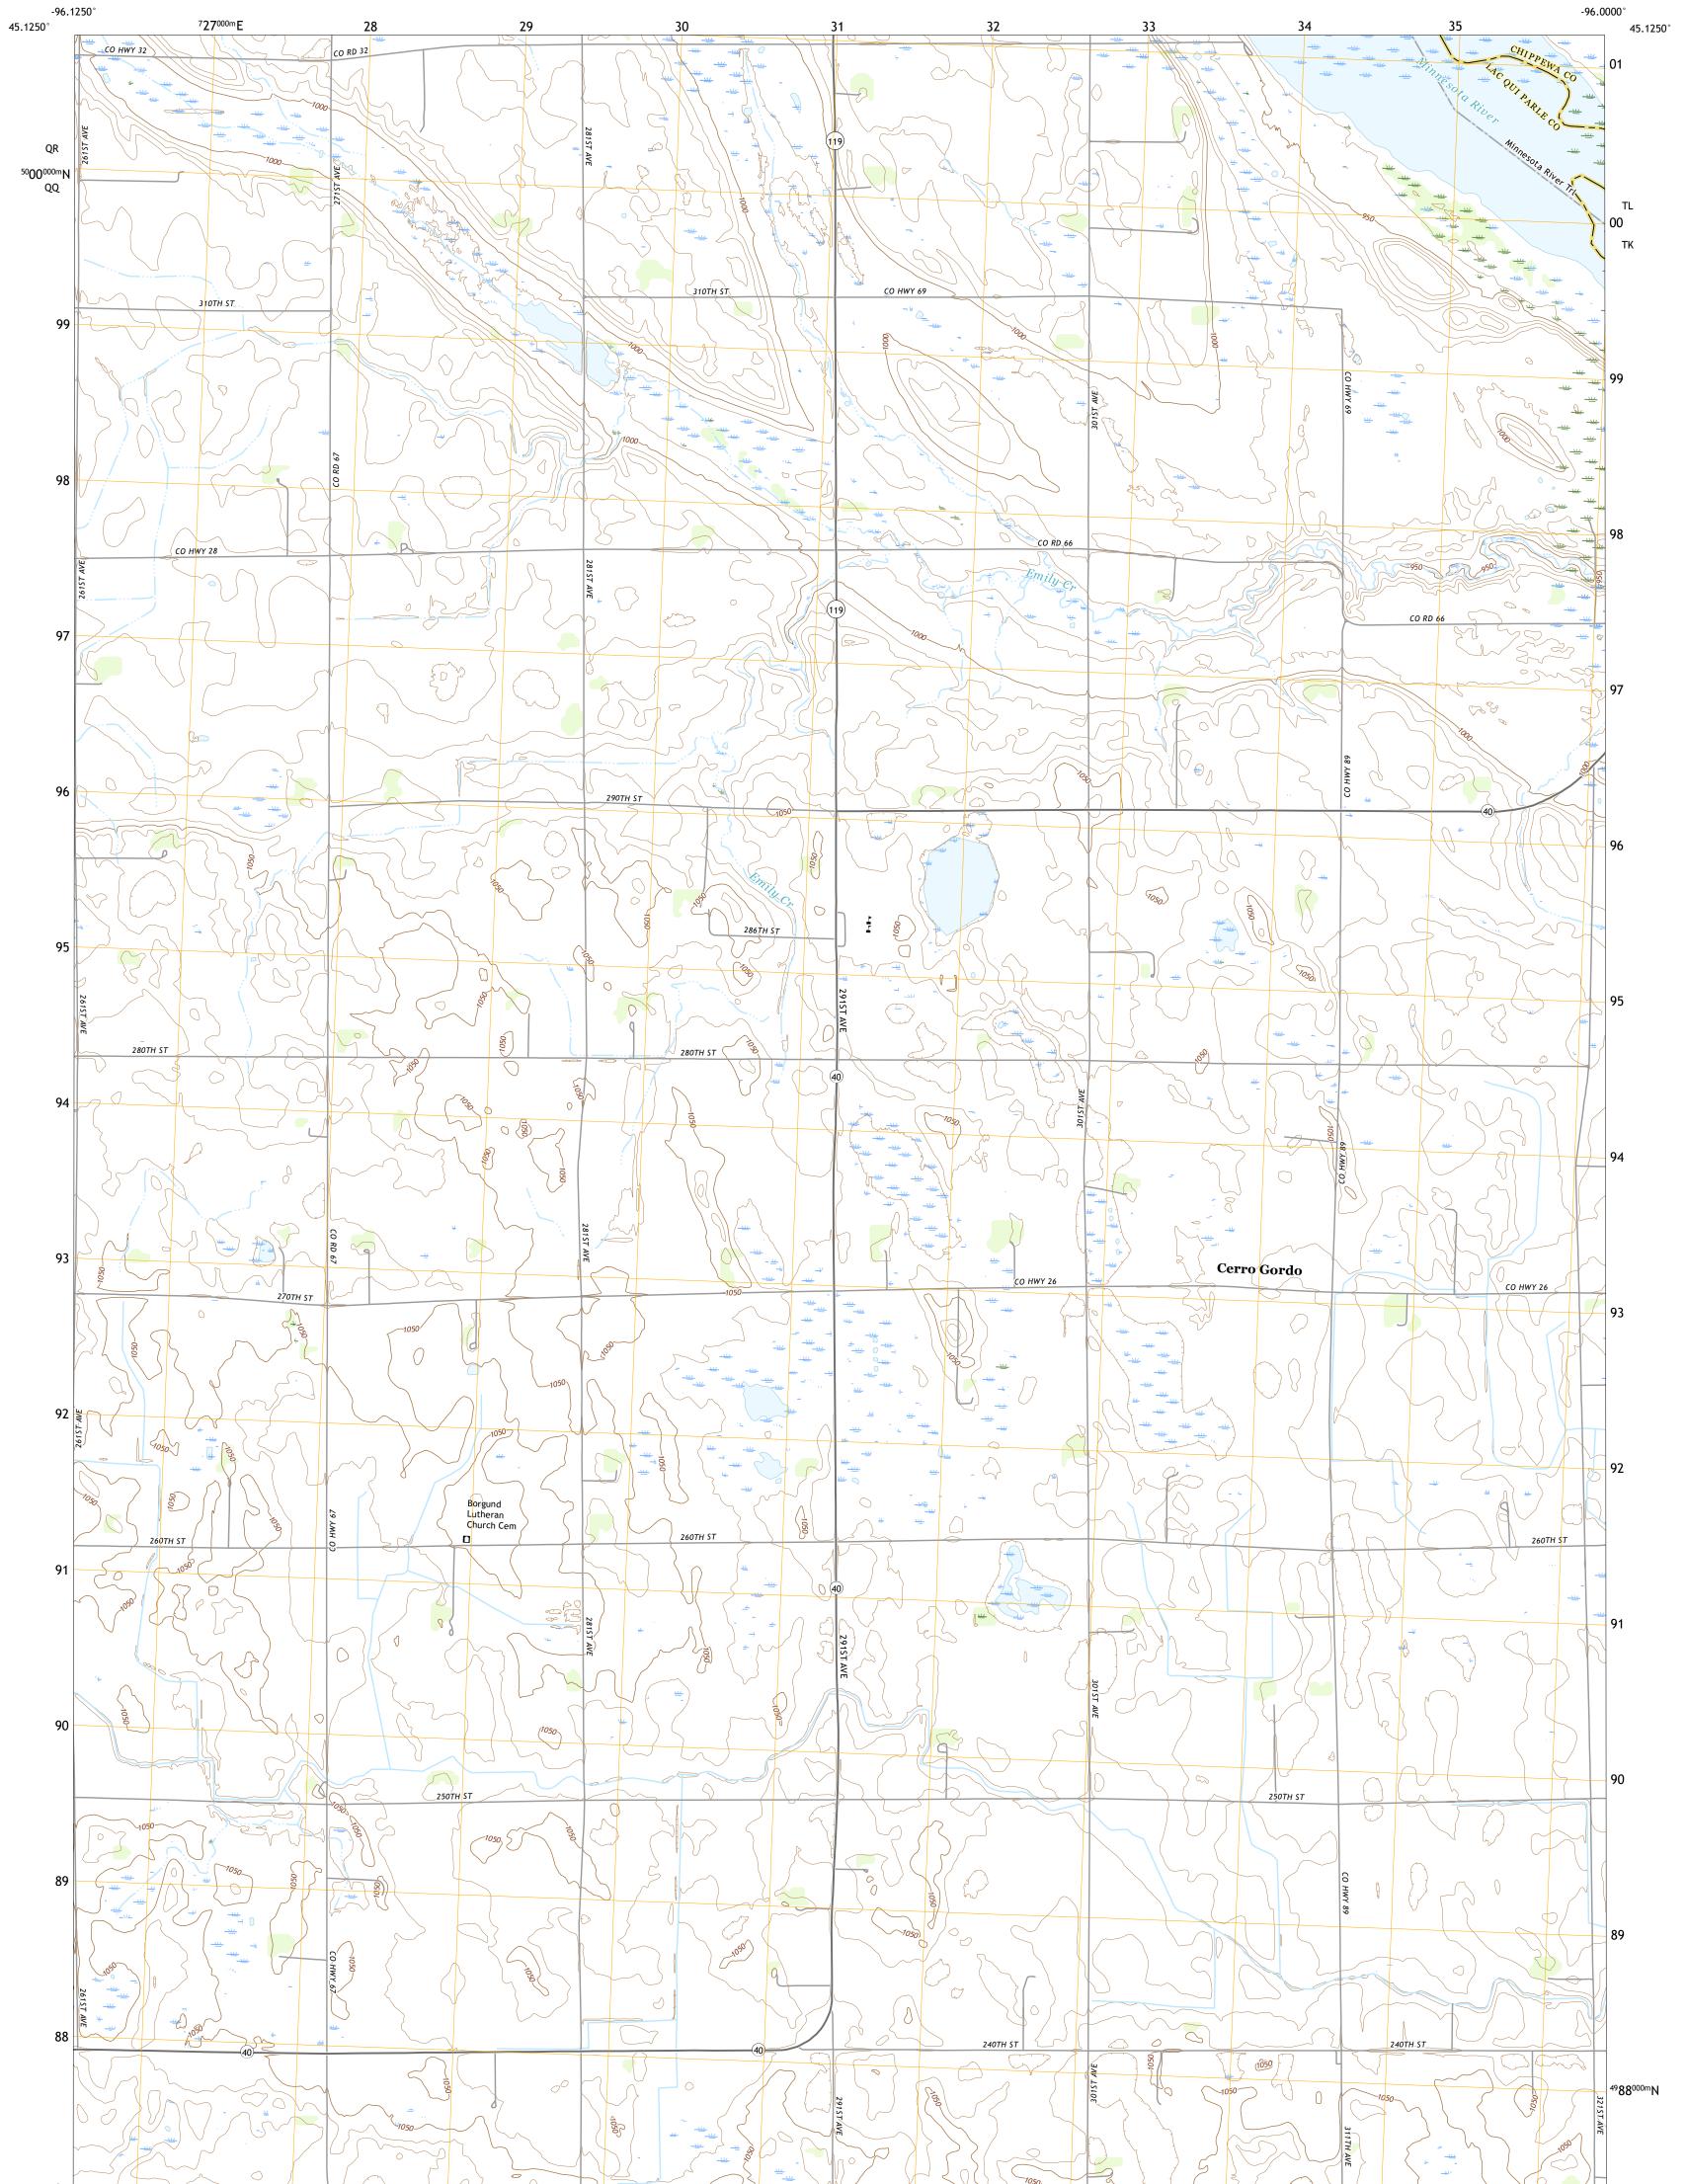

CERRO GORDO QUADRANGLE MINNESOTA 7.5-MINUTE SERIES

Produced by the United States Geological Survey North American Datum of 1983 (NAD83) World Geodetic System of 1984 (WGS84). Projection and 1 000-meter grid:Universal Transverse Mercator, Zone 14T This map is not a legal document. Boundaries may be generalized for this map scale. Private lands within government reservations may not be shown. Obtain permission before entering private lands.