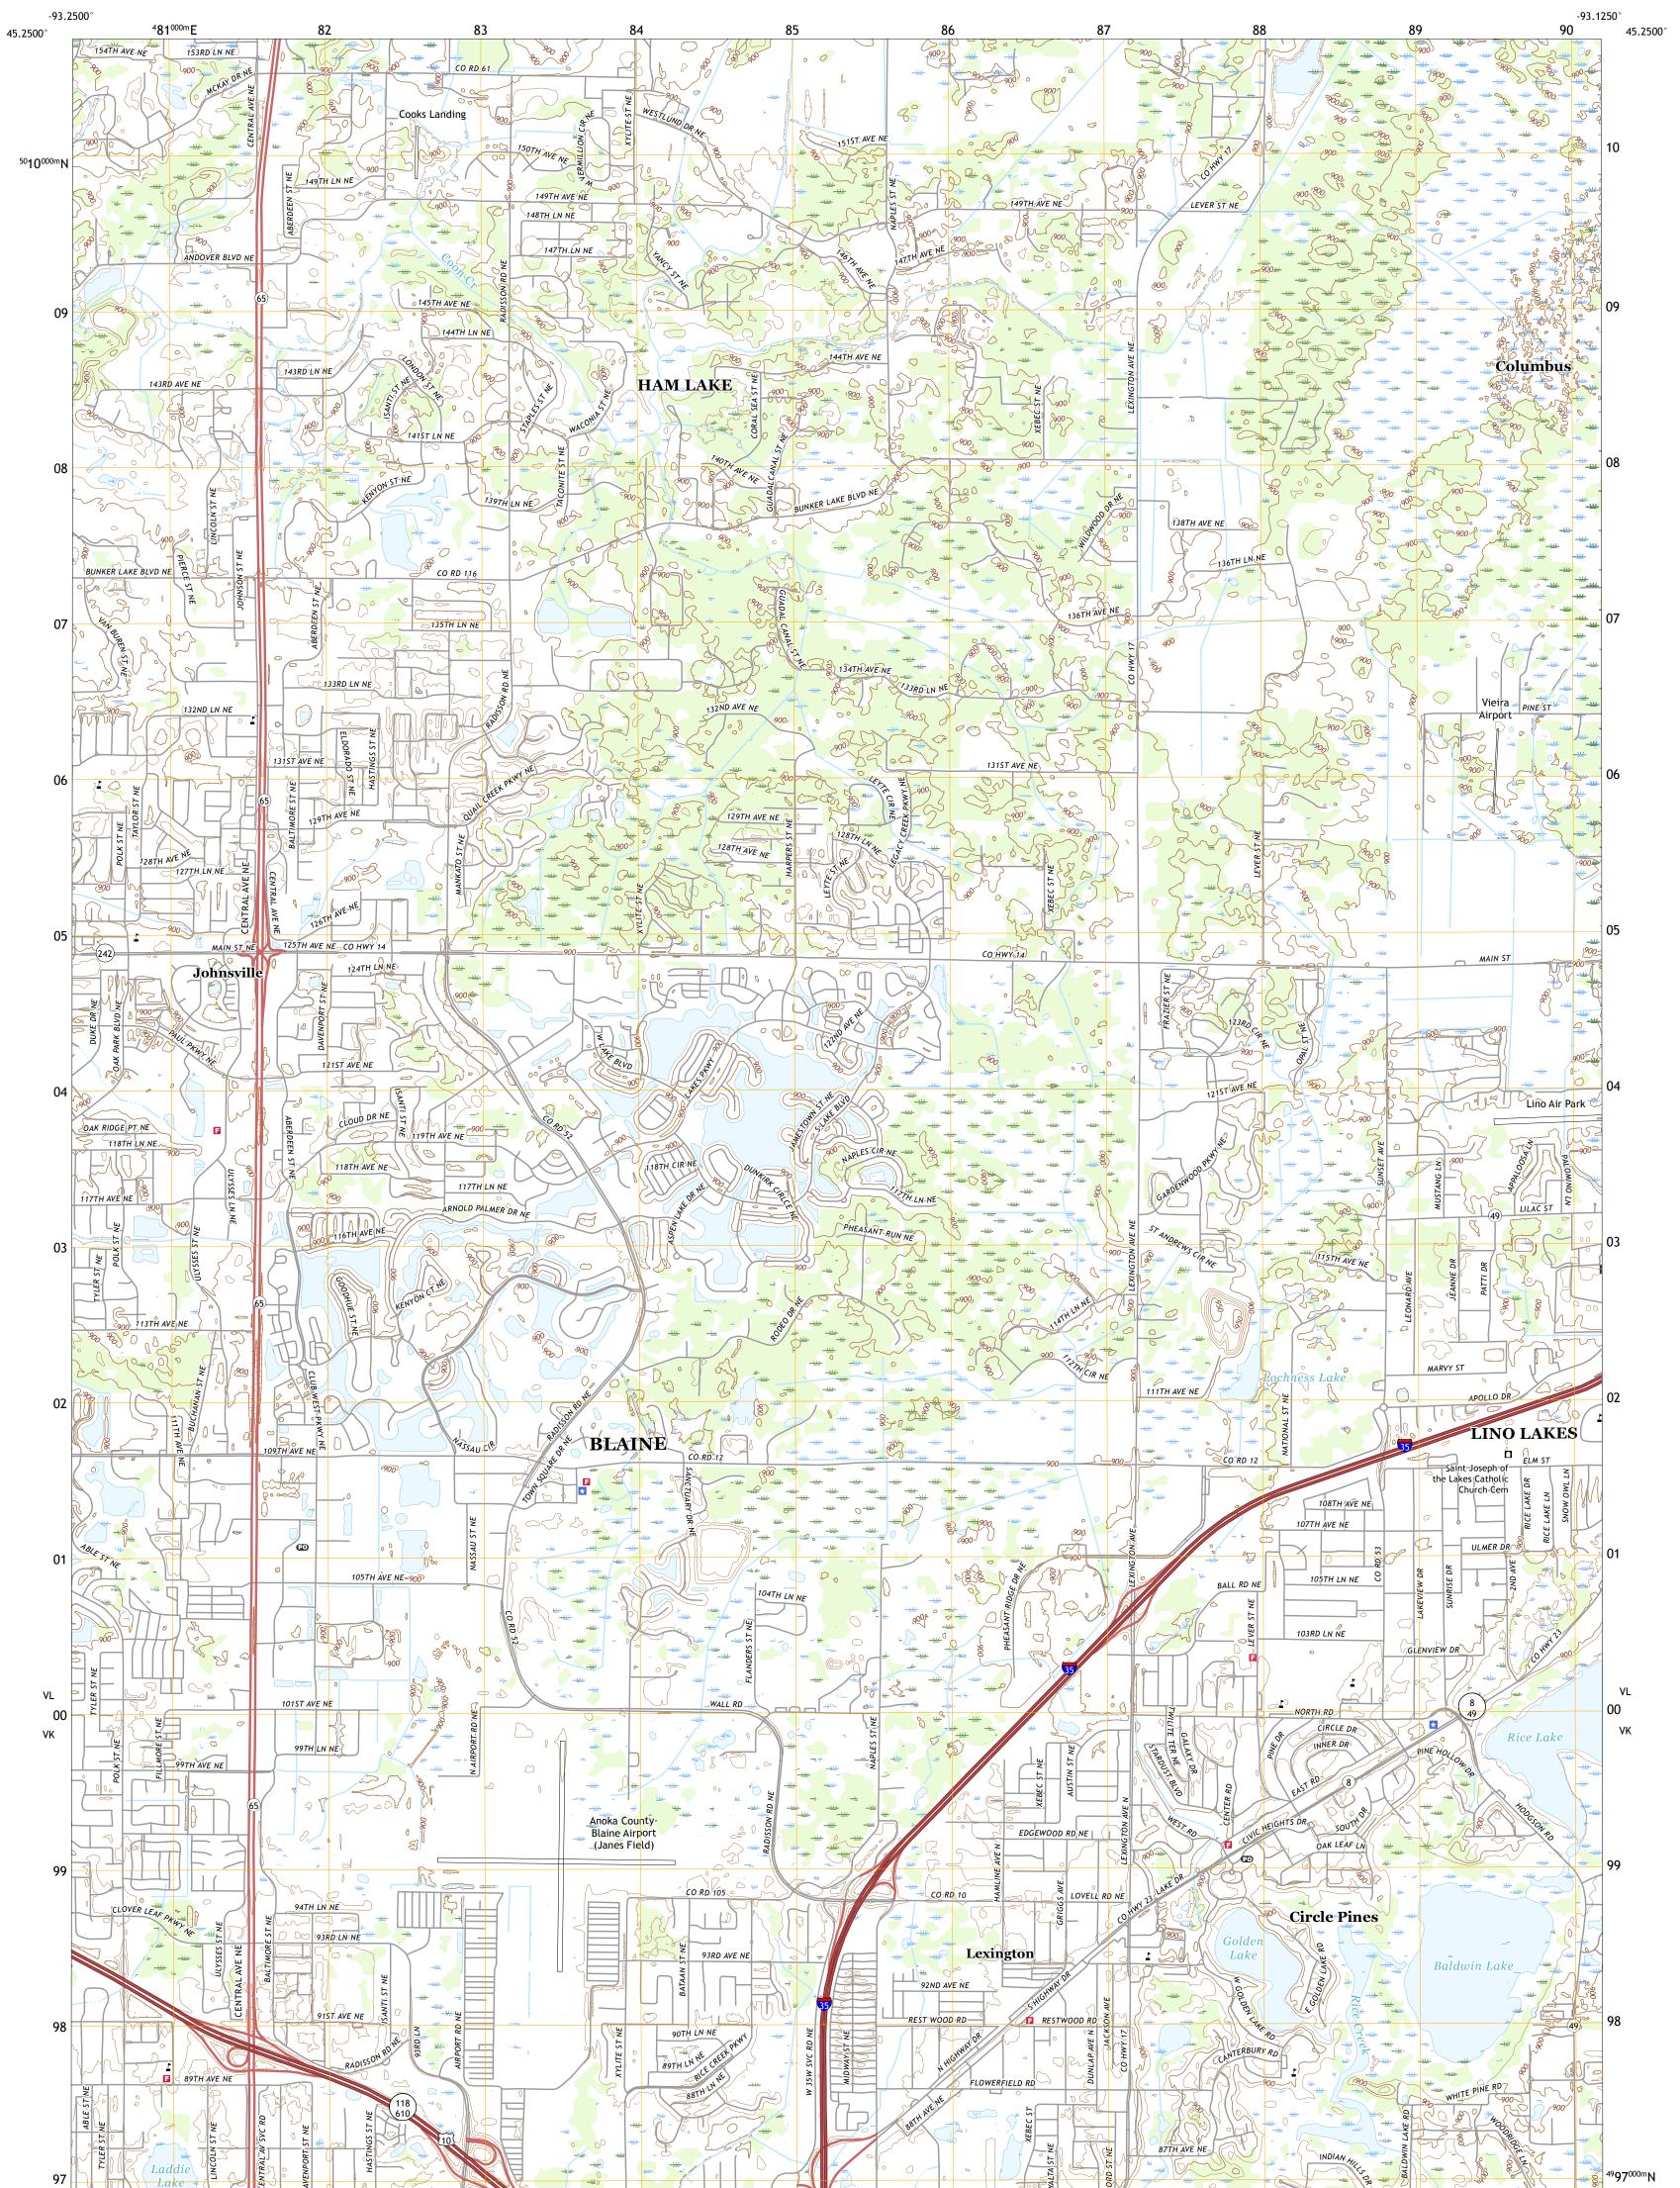

## U.S. DEPARTMENT OF THE INTERIOR U.S. GEOLOGICAL SURVEY

## CIRCLE PINES QUADRANGLE MINNESOTA - ANOKA COUNTY 7.5-MINUTE SERIES

Produced by the United States Geological Survey North American Datum of 1983 (NAD83) World Geodetic System of 1984 (WGS84). Projection and 1 000-meter grid:Universal Transverse Mercator, Zone 15T This map is not a legal document. Boundaries may be generalized for this map scale. Private lands within government reservations may not be shown. Obtain permission before entering private lands.

Imagery... Roads..... ...NAIP, September 2017 - November 2017 U.S. Census Bureau, .....GNIS, 1980 2016 2019 Names.... 2018 2016 2018 2017 Hydrography..... Contours...... Boundaries..... Public Land Survey System.... Wetlands.....FWS Nation ...BLM, Wetlands..... National Wetlands Inventory 2010