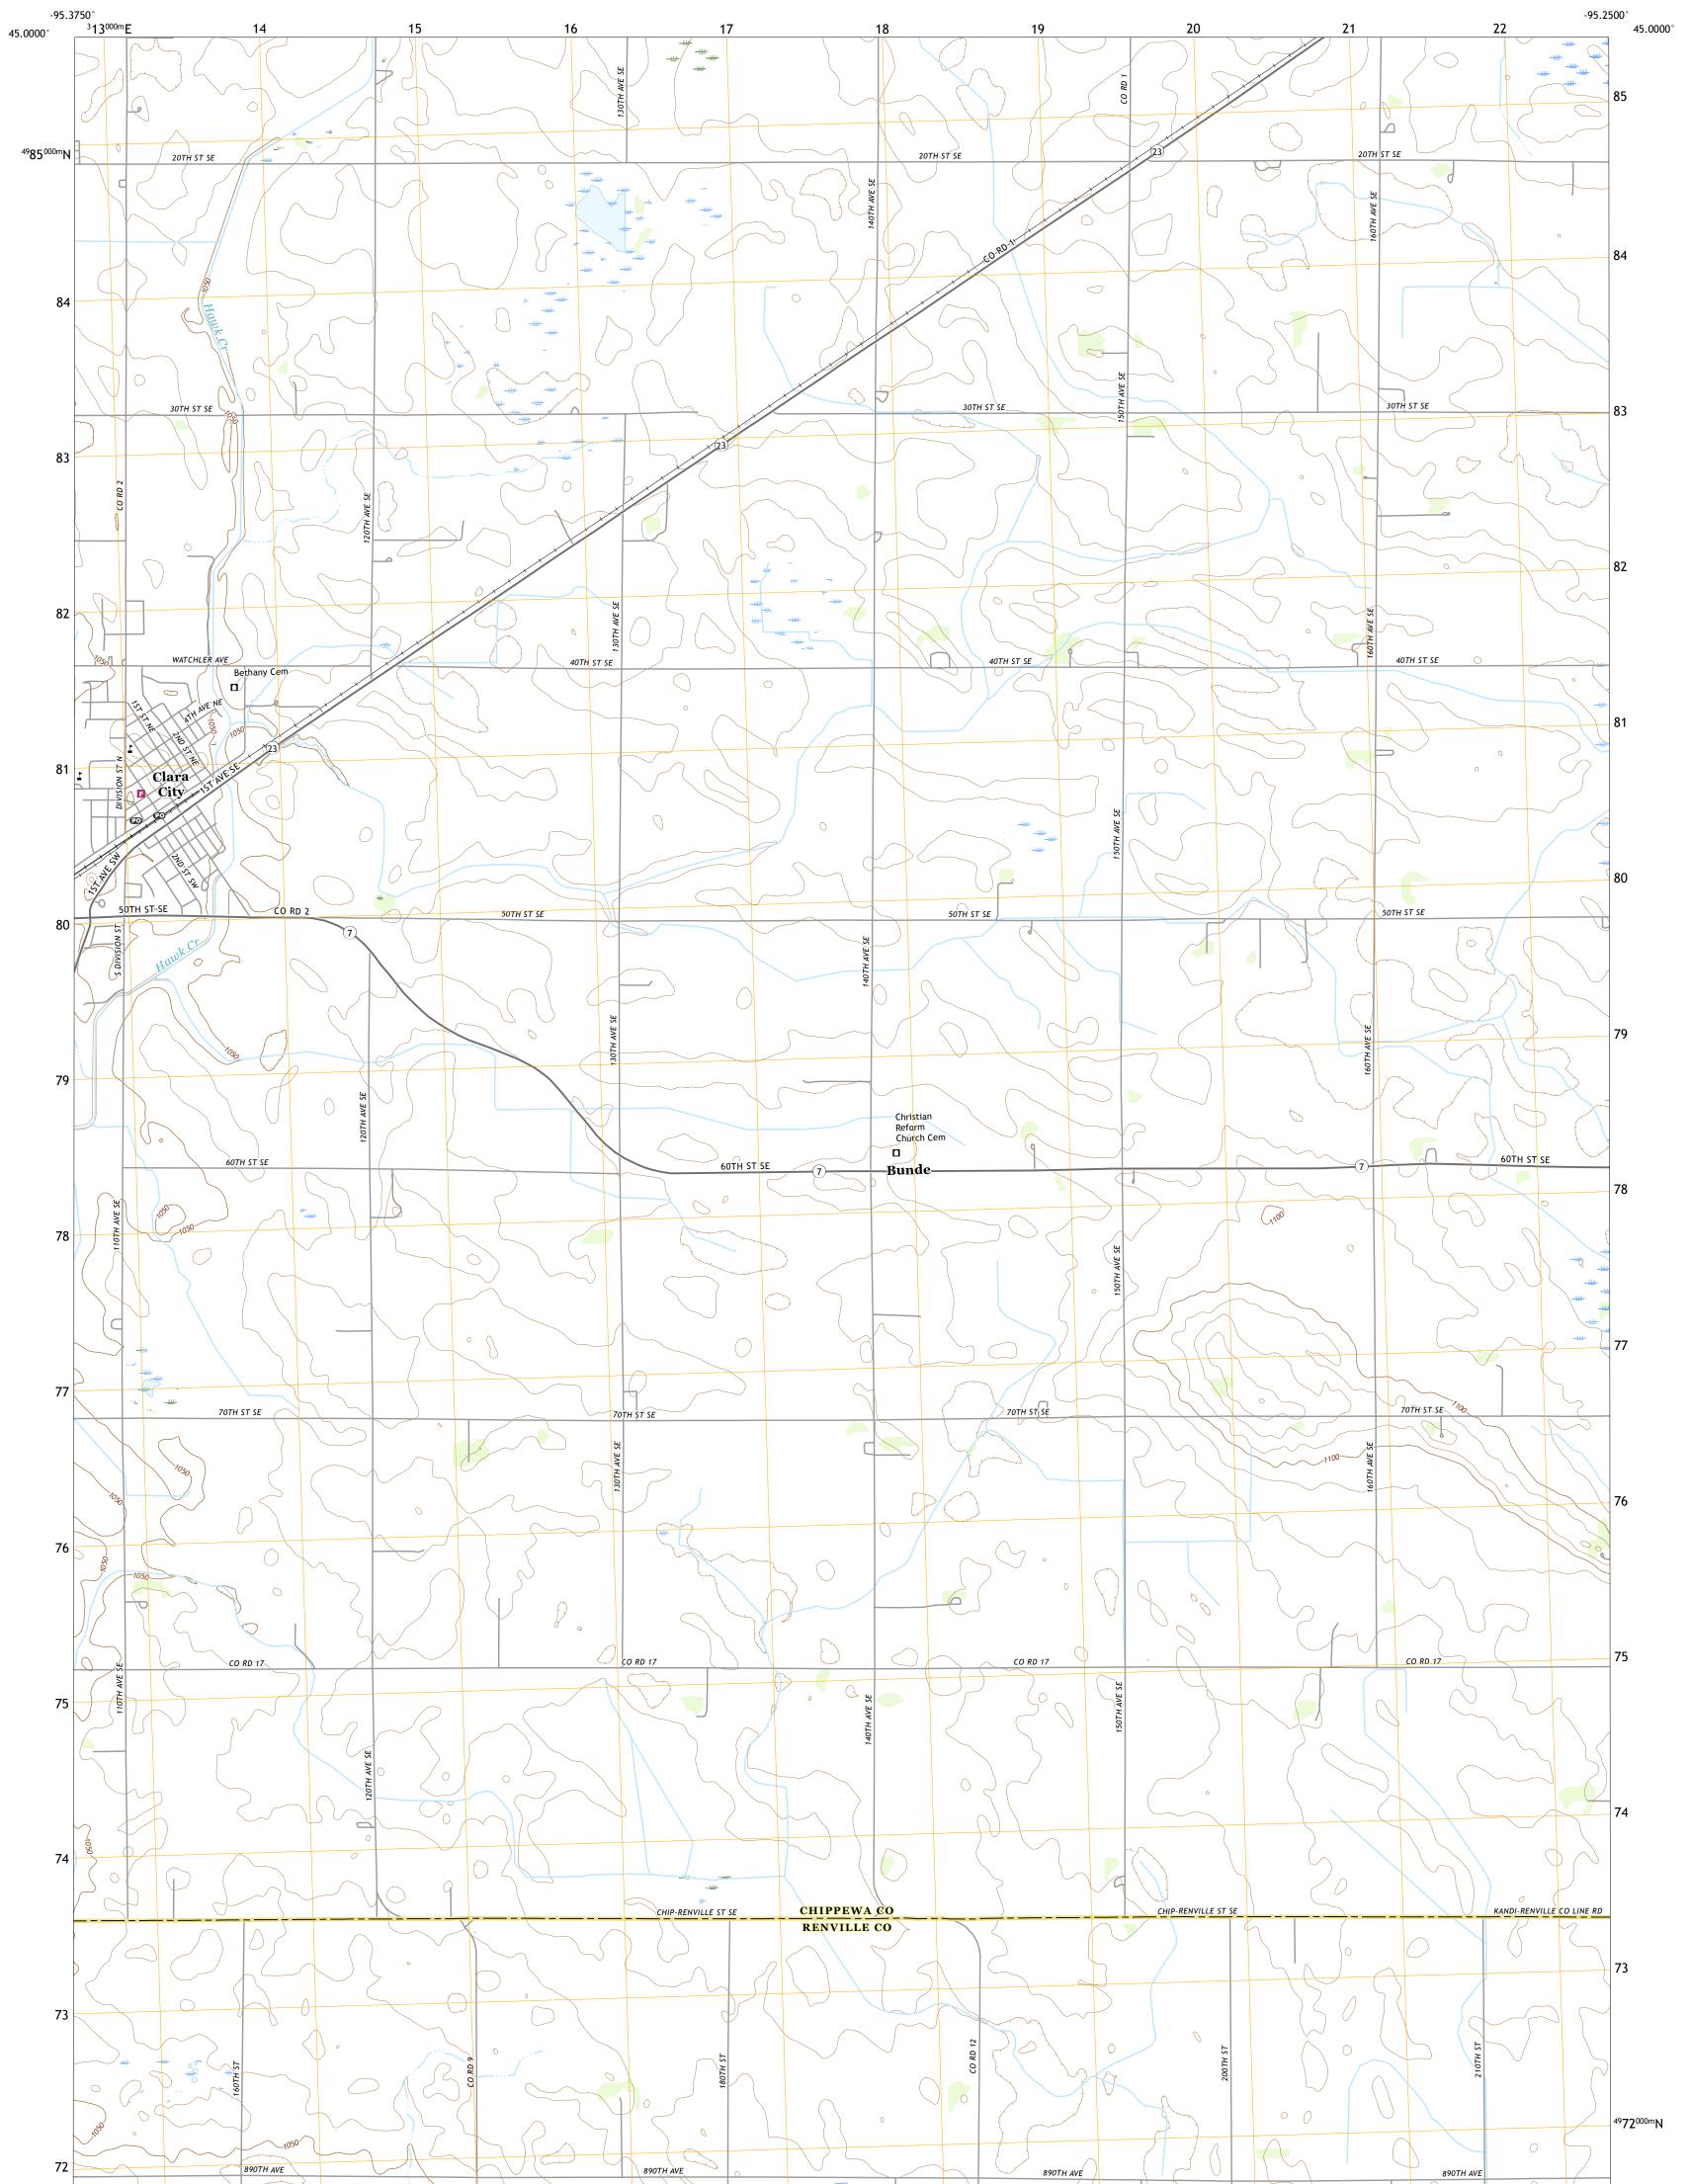

## U.S. DEPARTMENT OF THE INTERIOR U.S. GEOLOGICAL SURVEY

CLARA CITY QUADRANGLE MINNESOTA 7.5-MINUTE SERIES

Produced by the United States Geological Survey North American Datum of 1983 (NAD83) World Geodetic System of 1984 (WGS84). Projection and 1 000-meter grid:Universal Transverse Mercator, Zone 15T This map is not a legal document. Boundaries may be generalized for this map scale. Private lands within government reservations may not be shown. Obtain permission before entering private lands.