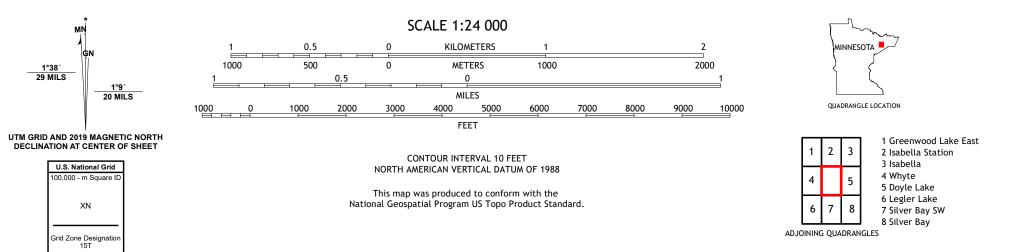

## U.S. DEPARTMENT OF THE INTERIOR U.S. GEOLOGICAL SURVEY

PUTS STRIKE UTS WITTEN LANCES CLOQUET LAKE QUADRANGLE MINNESOTA - LAKE COUNTY 7.5-MINUTE SERIES

**Produced by the United States Geological Survey** North American Datum of 1983 (NAD83) World Geodetic System of 1984 (WGS84). Projection and 1 000-meter grid:Universal Transverse Mercator, Zone 15T This map is not a legal document. Boundaries may be generalized for this map scale. Private lands within government reservations may not be shown. Obtain permission before entering private lands.