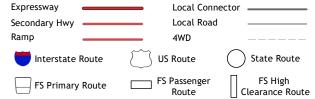

ROAD CLASSIFICATION

Check with local Forest Service unit for current travel conditions and restrictions.

CLOQUET LAKE, MN

2022