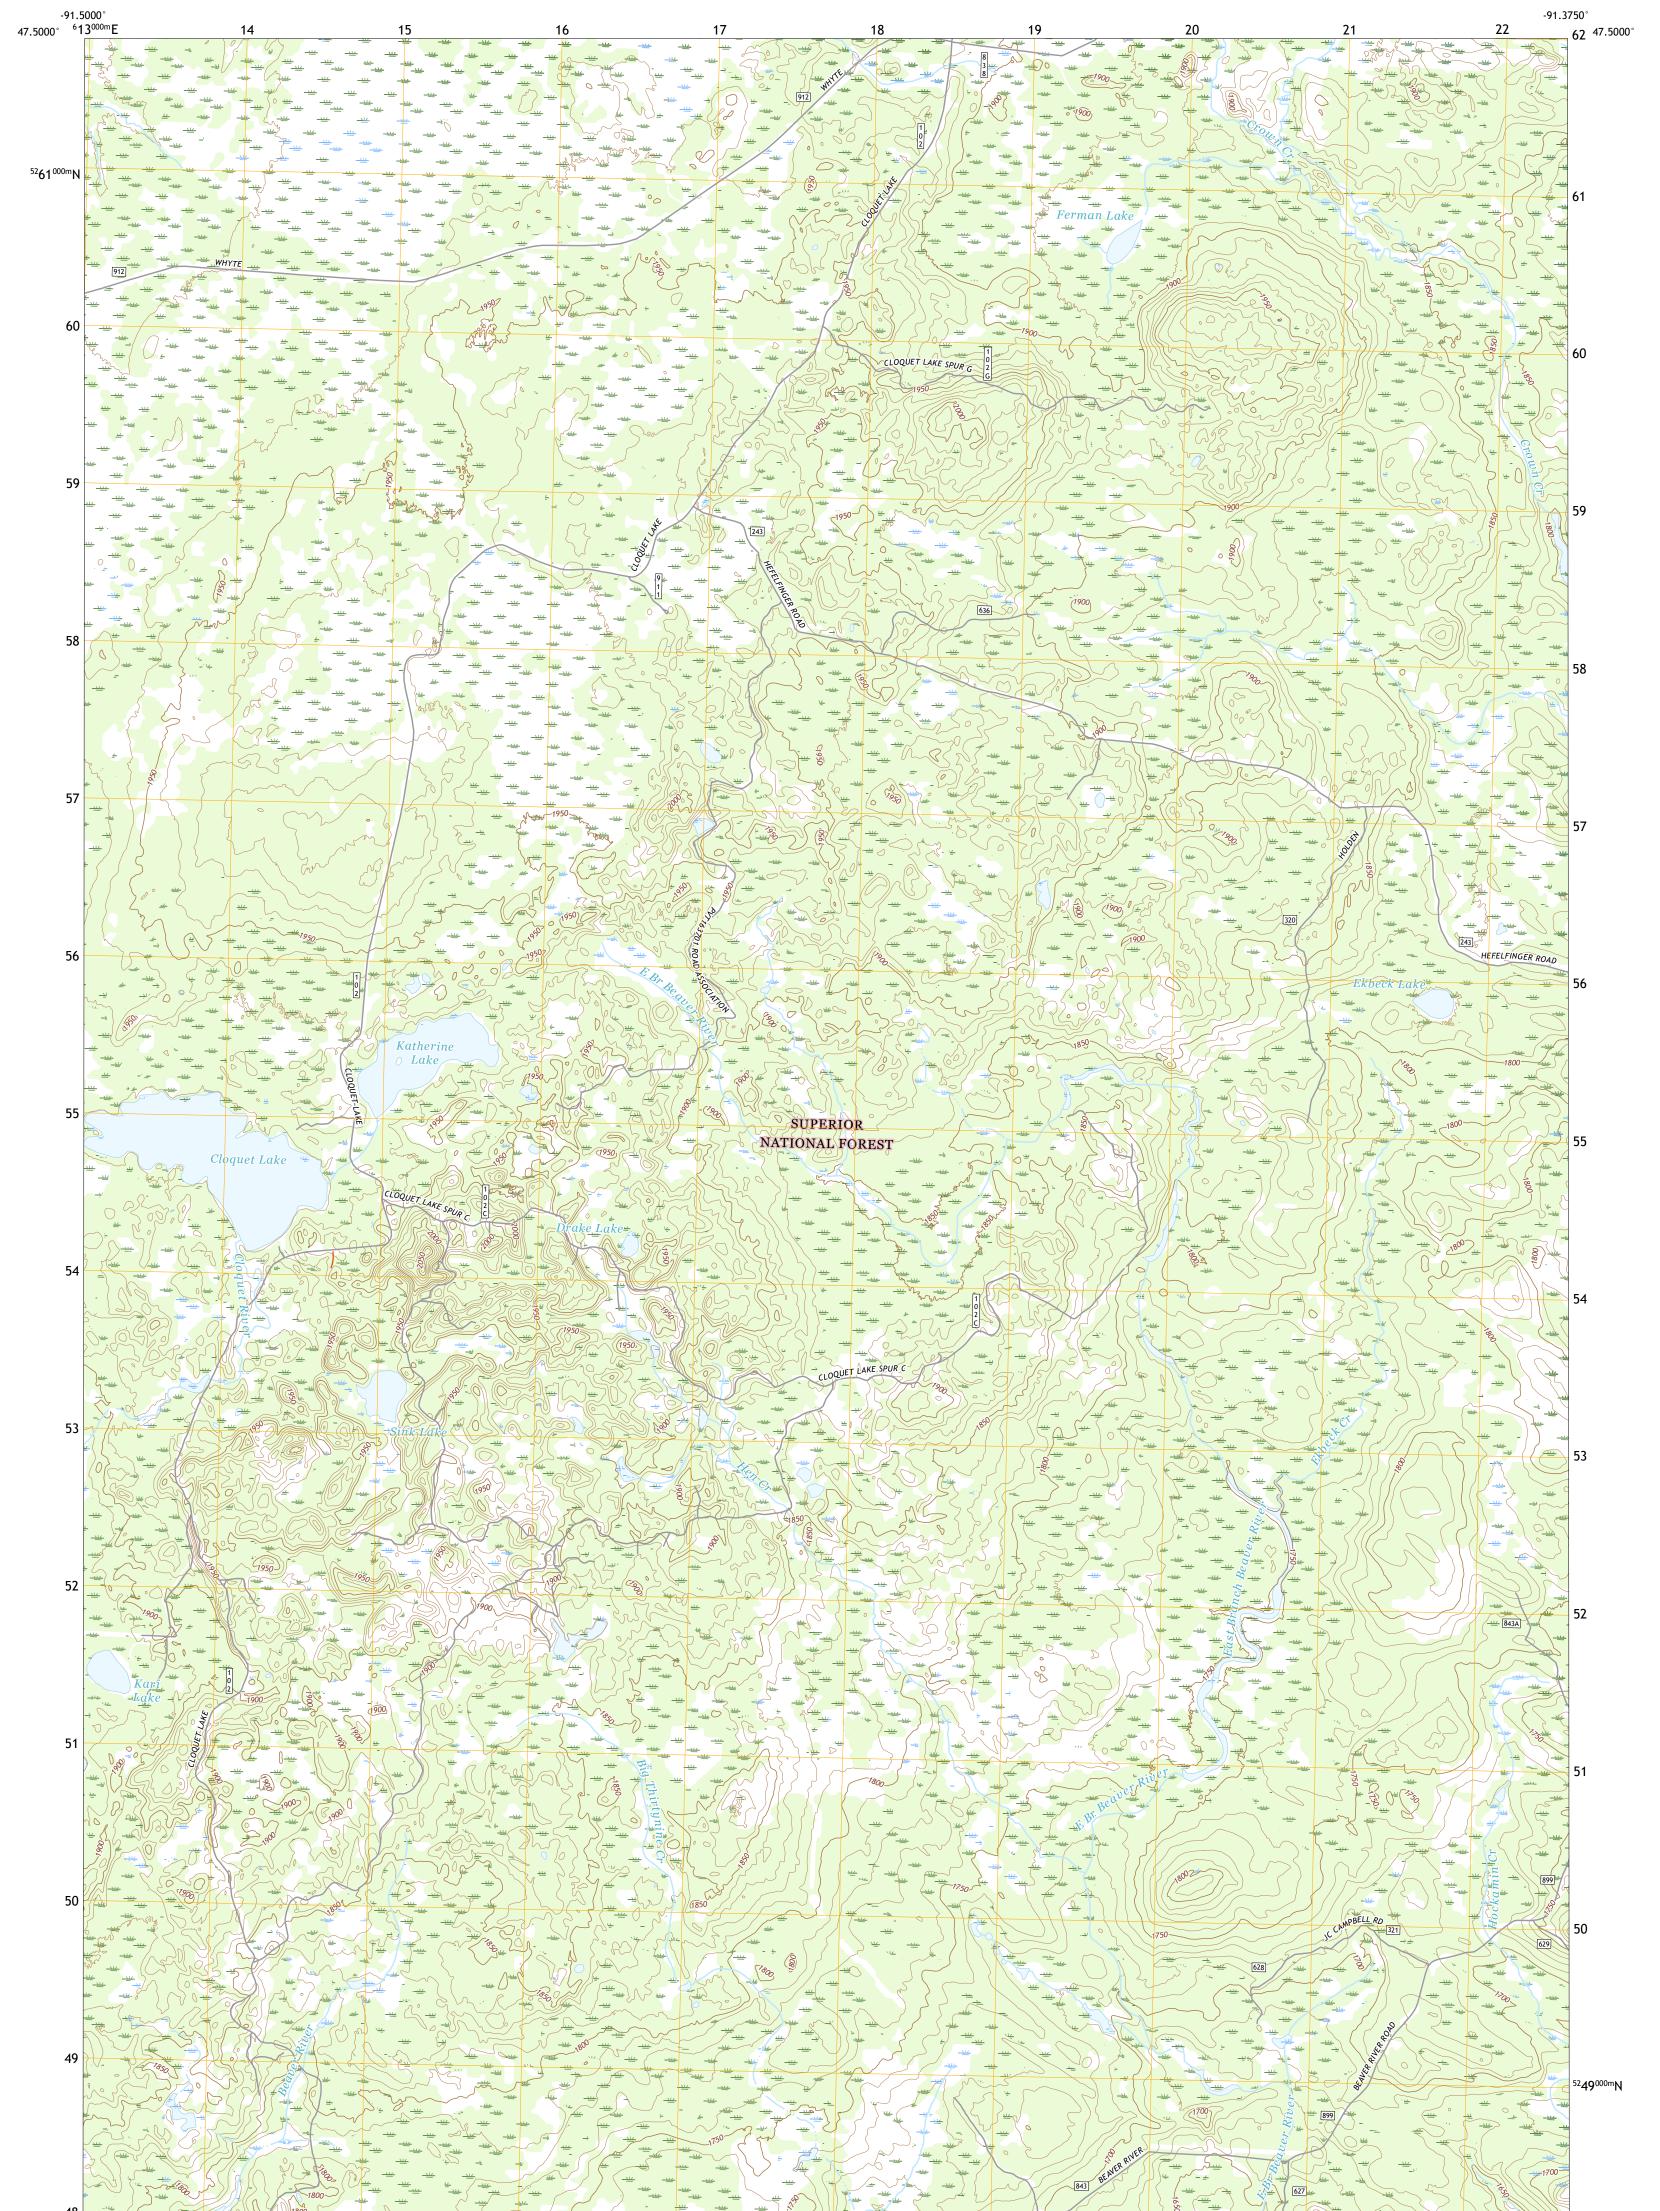

## U.S. DEPARTMENT OF THE INTERIOR U.S. GEOLOGICAL SURVEY

PUTS STRIKE UTS WITTEN LANCES CLOQUET LAKE QUADRANGLE MINNESOTA - LAKE COUNTY 7.5-MINUTE SERIES

**Produced by the United States Geological Survey** North American Datum of 1983 (NAD83) World Geodetic System of 1984 (WGS84). Projection and 1 000-meter grid:Universal Transverse Mercator, Zone 15T This map is not a legal document. Boundaries may be generalized for this map scale. Private lands within government reservations may not be shown. Obtain permission before entering private lands.