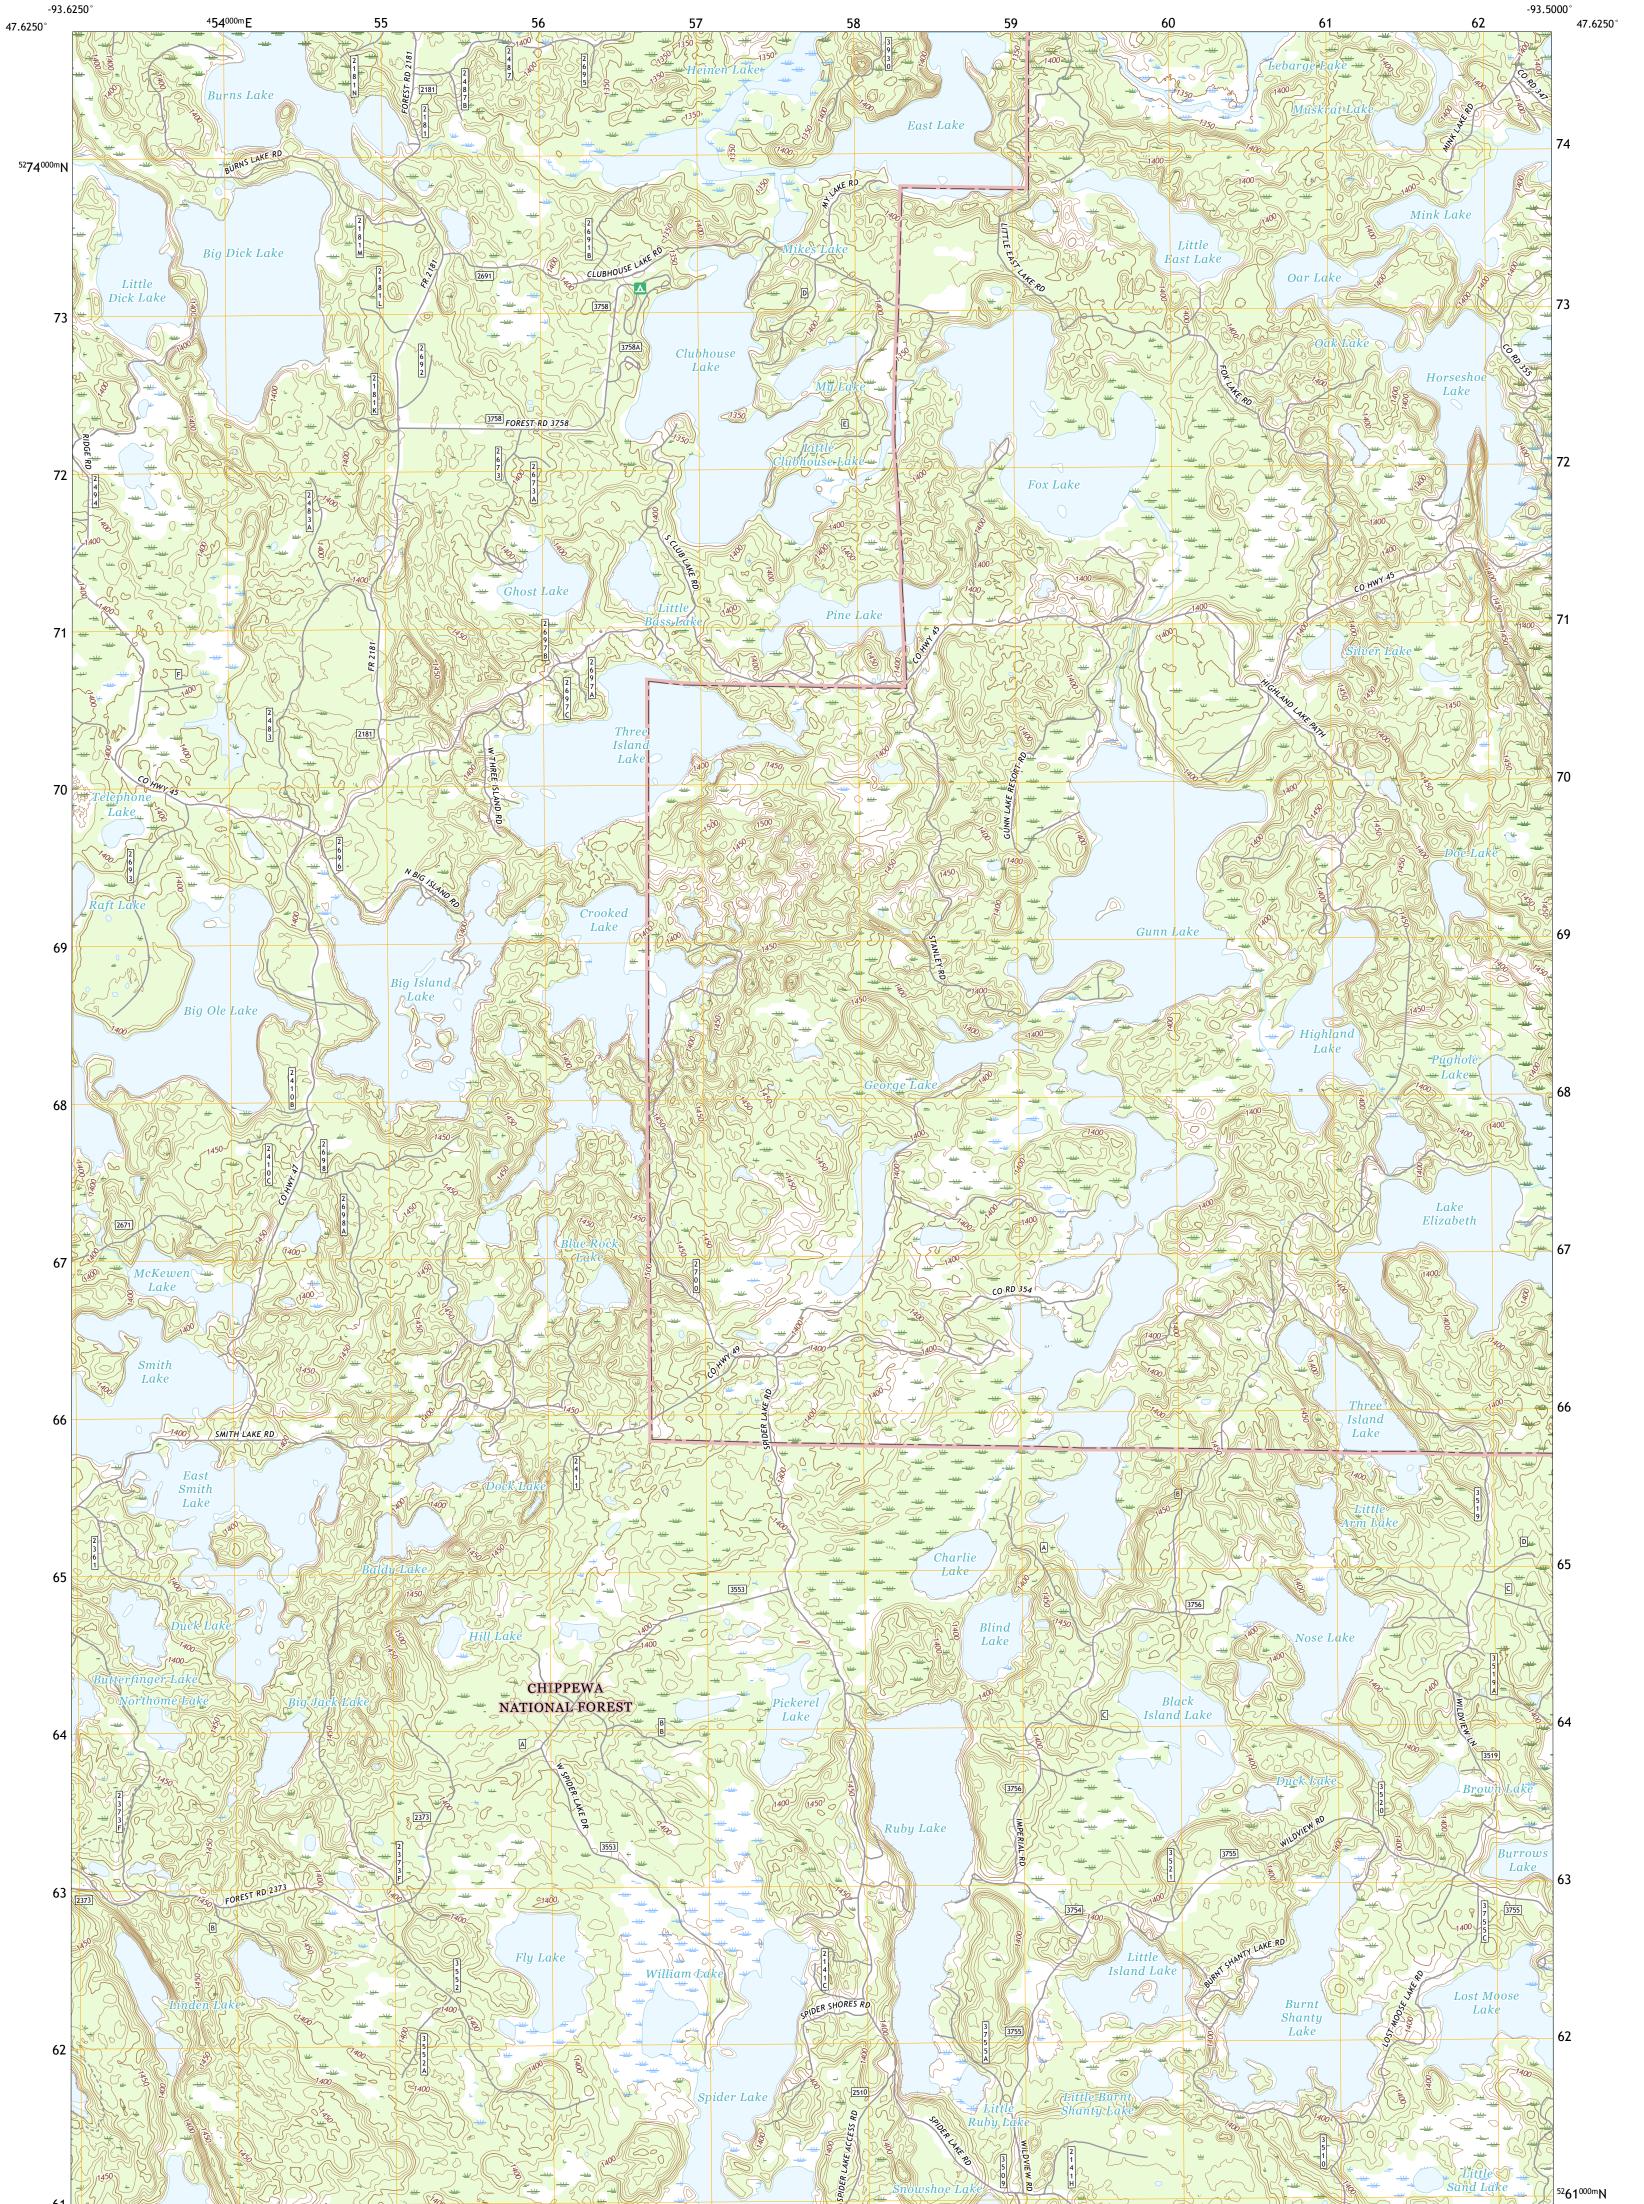

The National Map US Topo

UIS

CLUBHOUSE LAKE QUADRANGLE MINNESOTA - ITASCA COUNTY 7.5-MINUTE SERIES

Produced by the United States Geological Survey North American Datum of 1983 (NAD83) World Geodetic System of 1984 (WGS84). Projection and 1 000-meter grid:Universal Transverse Mercator, Zone 15T This map is not a legal document. Boundaries may be generalized for this map scale. Private lands within government reservations may not be shown. Obtain permission before entering private lands.