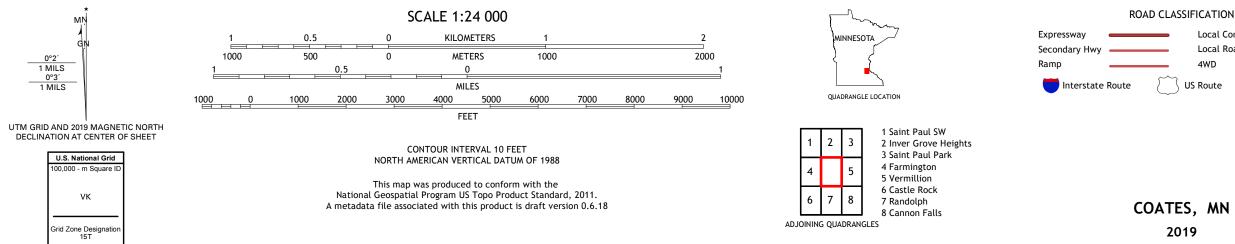

ROAD CLASSIFICATION Local Connector 🗕 Local Road \_\_\_\_\_ 4WD US Route State Route

2019