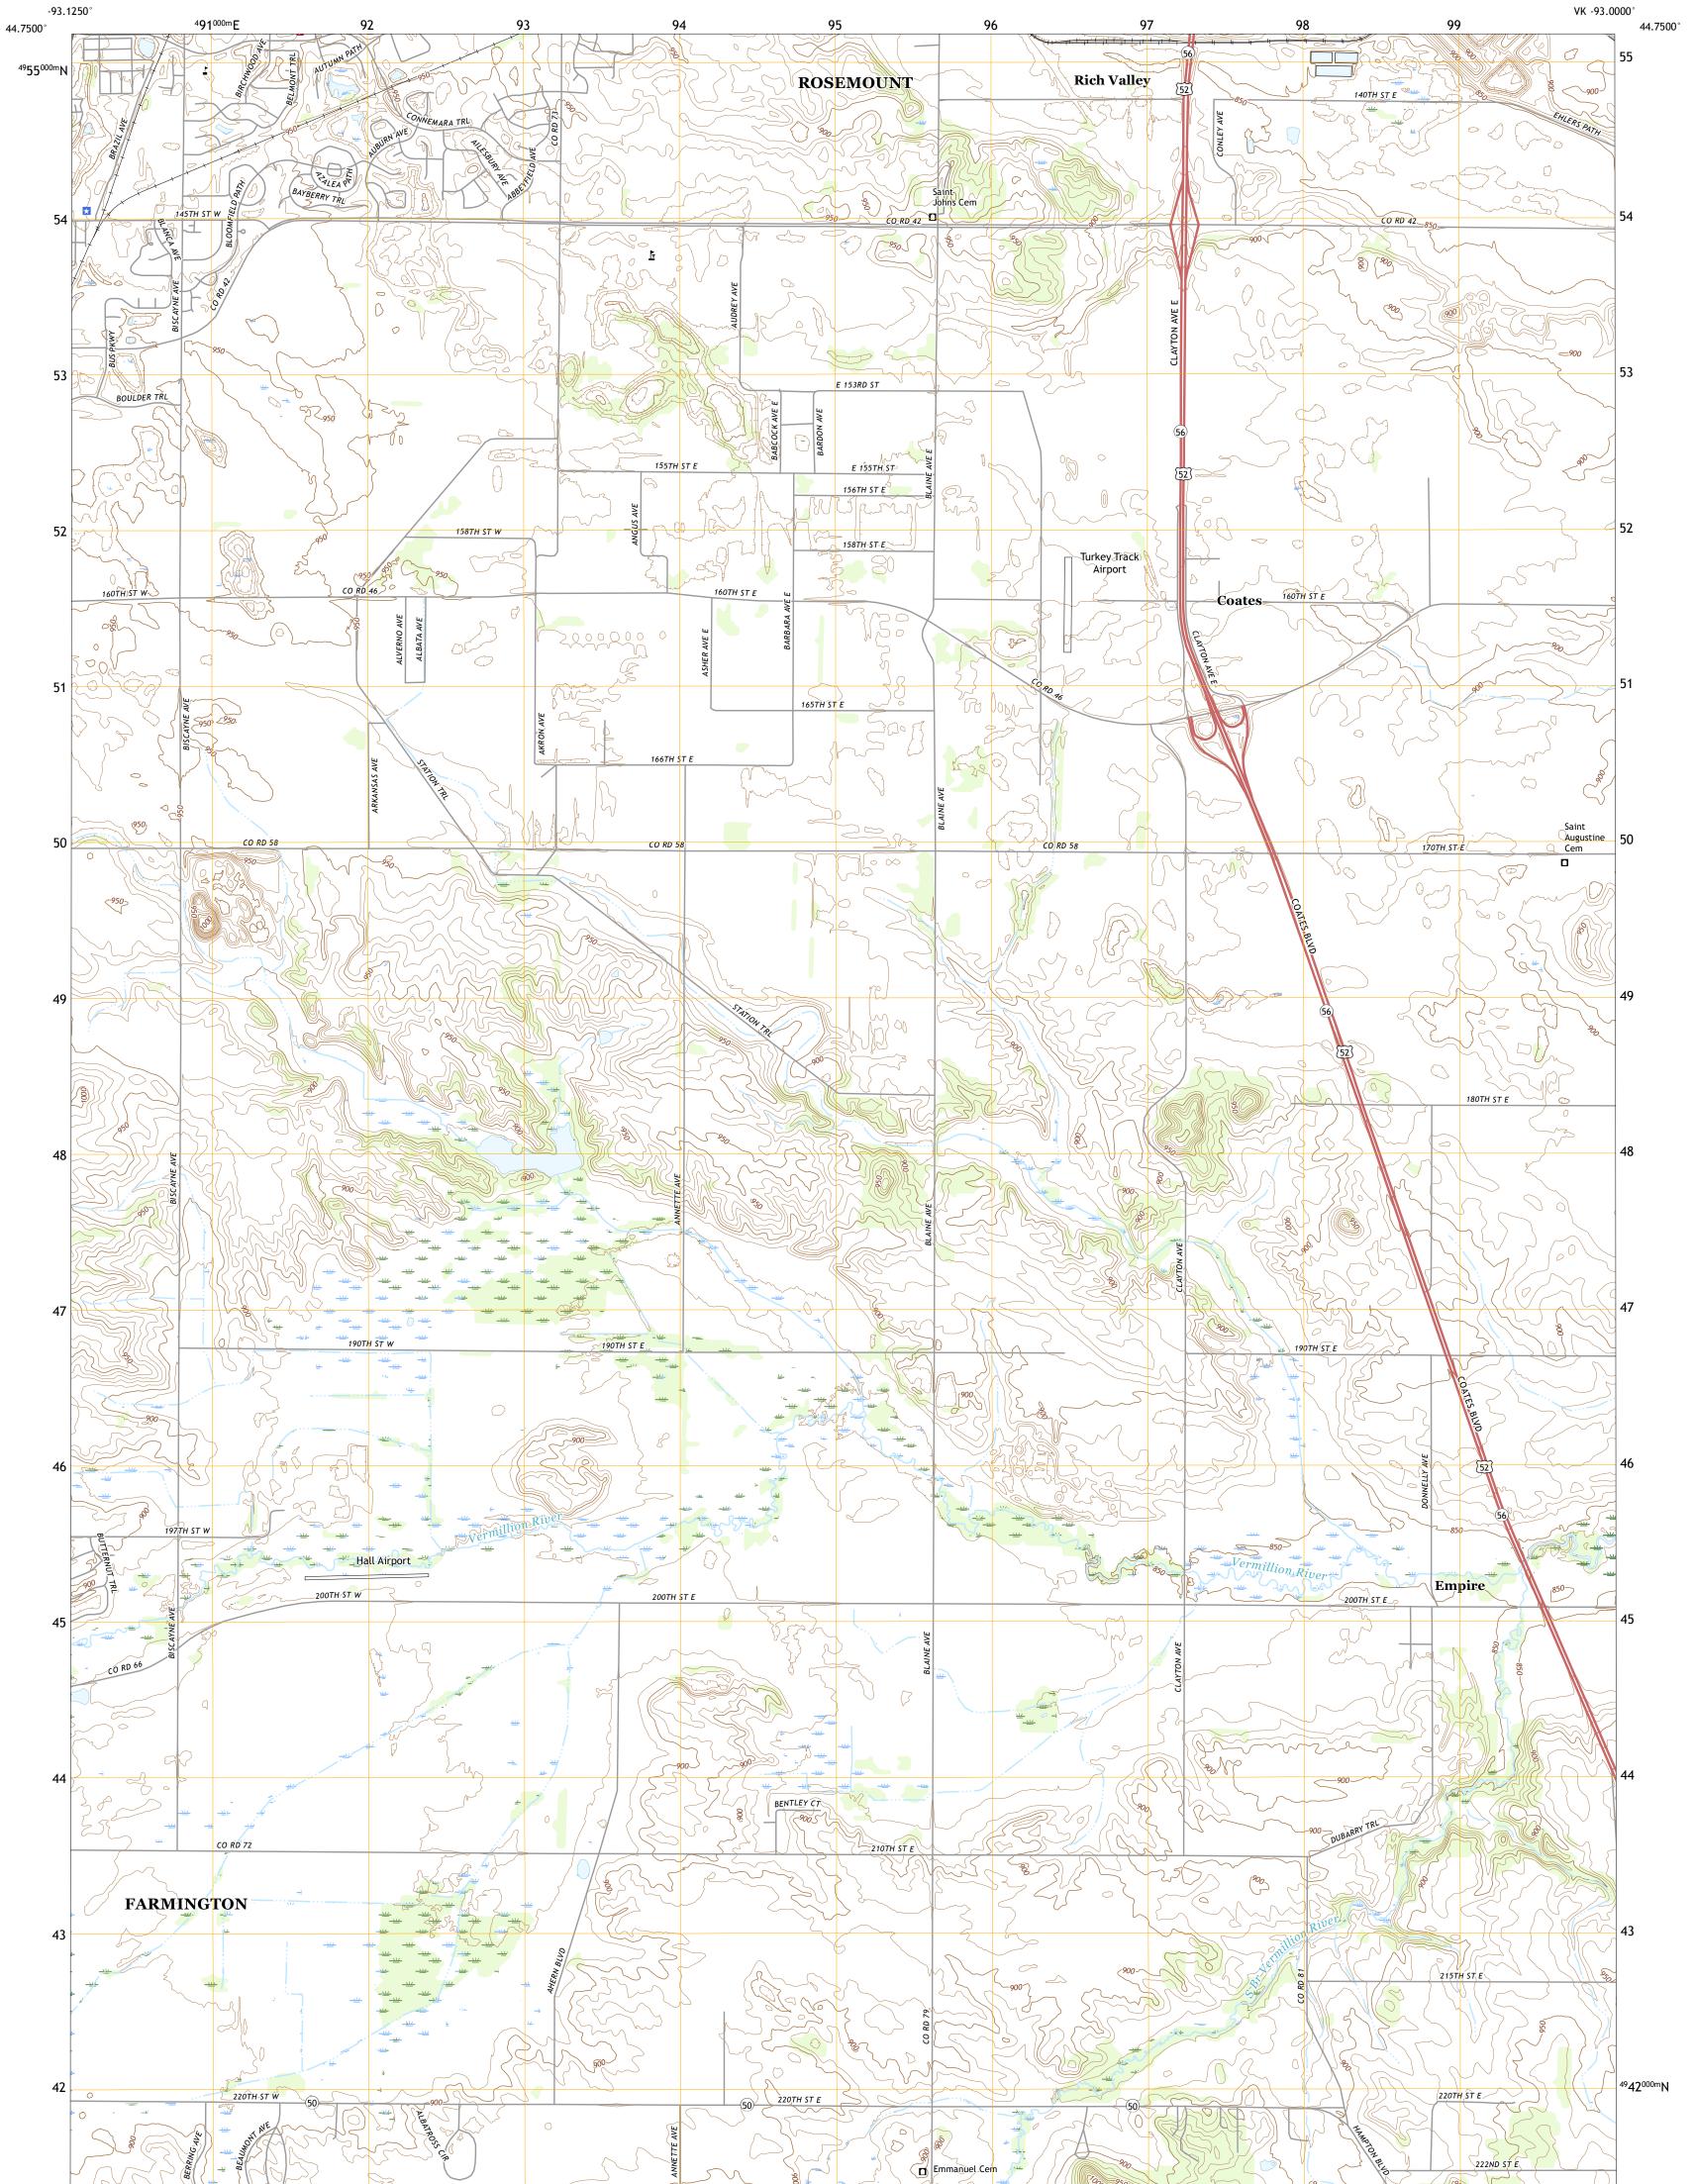

## U.S. DEPARTMENT OF THE INTERIOR U.S. GEOLOGICAL SURVEY

COATES QUADRANGLE MINNESOTA - DAKOTA COUNTY 7.5-MINUTE SERIES

Produced by the United States Geological Survey North American Datum of 1983 (NAD83) World Geodetic System of 1984 (WGS84). Projection and 1 000-meter grid:Universal Transverse Mercator, Zone 15T This map is not a legal document. Boundaries may be generalized for this map scale. Private lands within government reservations may not be shown. Obtain permission before entering private lands.