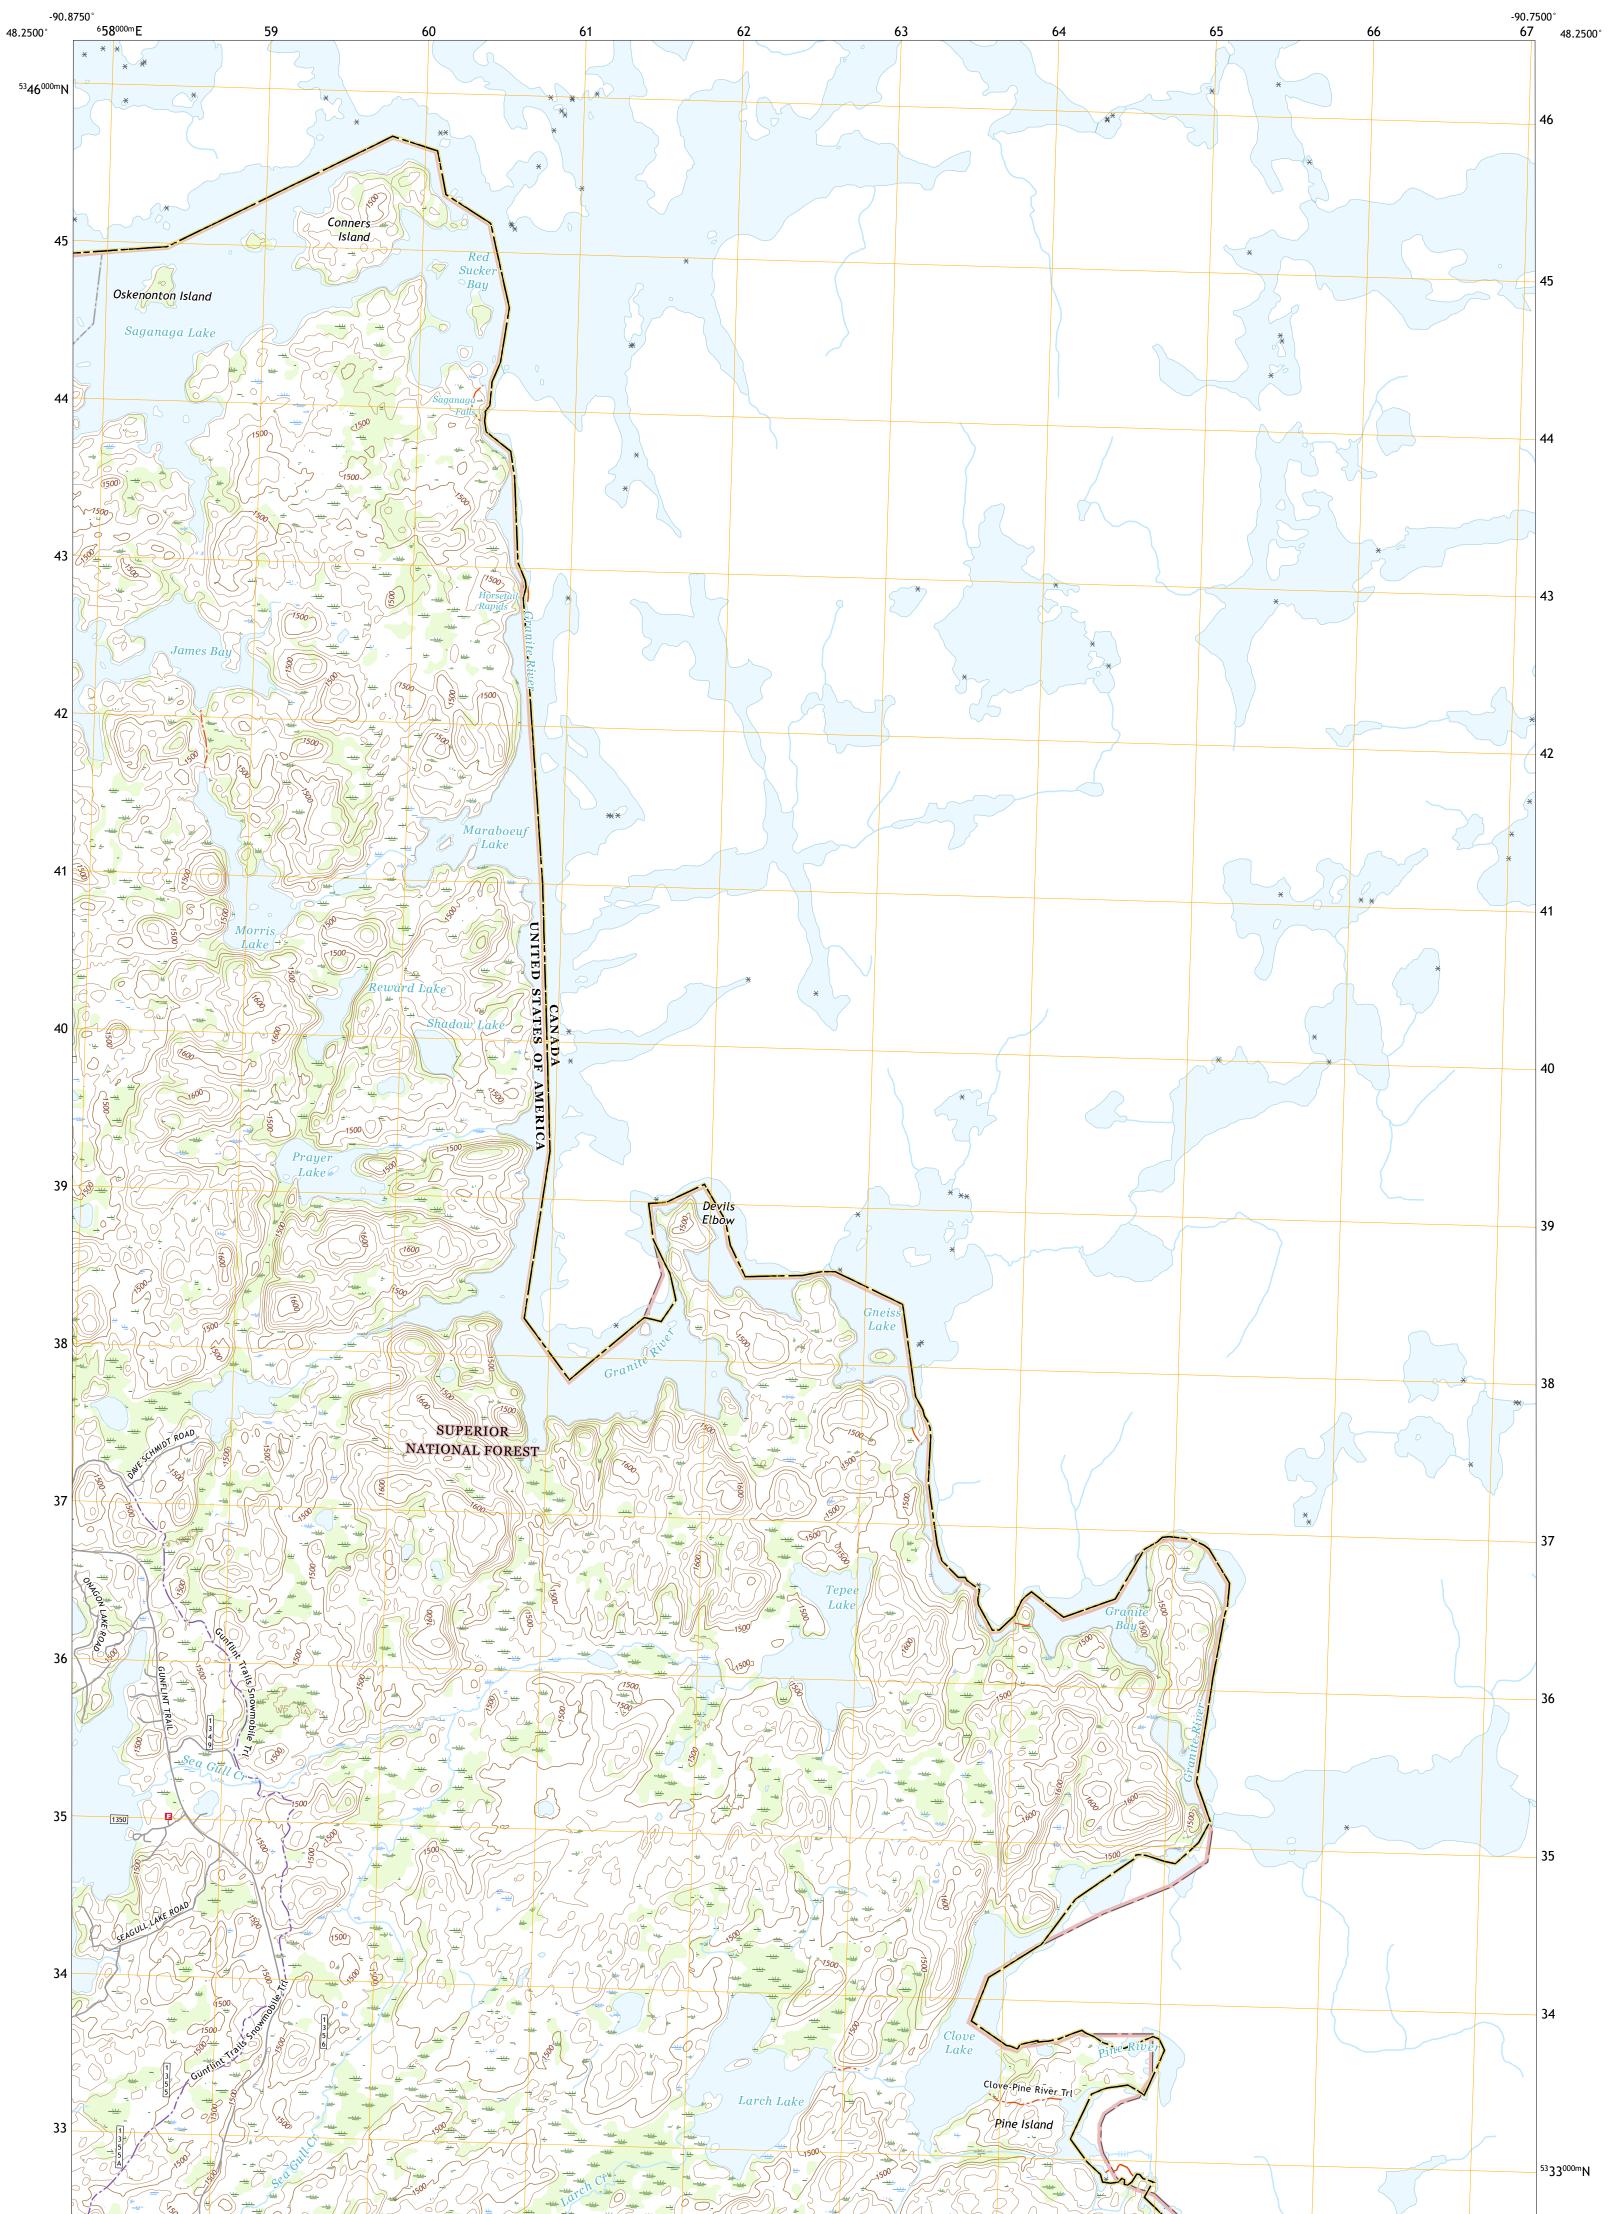

The National Map US Topo

CONNERS ISLAND QUADRANGLE MINNESOTA - COOK COUNTY 7.5-MINUTE SERIES

Produced by the United States Geological Survey North American Datum of 1983 (NAD83) World Geodetic System of 1984 (WGS84). Projection and 1 000-meter grid:Universal Transverse Mercator, Zone 15U This map is not a legal document. Boundaries may be generalized for this map scale. Private lands within government reservations may not be shown. Obtain permission before entering private lands.