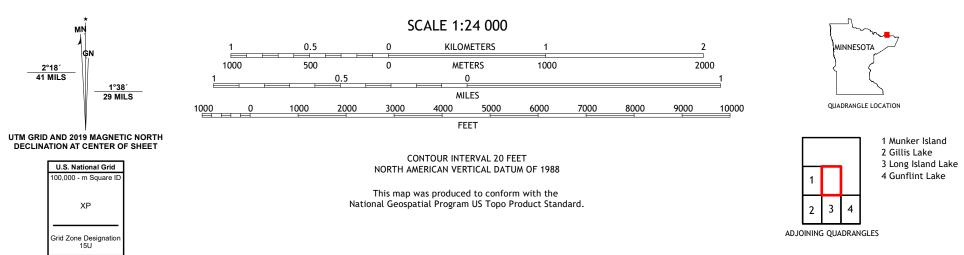

The National Map US Topo

CONNERS ISLAND QUADRANGLE MINNESOTA - COOK COUNTY 7.5-MINUTE SERIES

Produced by the United States Geological Survey North American Datum of 1983 (NAD83) World Geodetic System of 1984 (WGS84). Projection and 1 000-meter grid:Universal Transverse Mercator, Zone 15U This map is not a legal document. Boundaries may be generalized for this map scale. Private lands within government reservations may not be shown. Obtain permission before entering private lands.