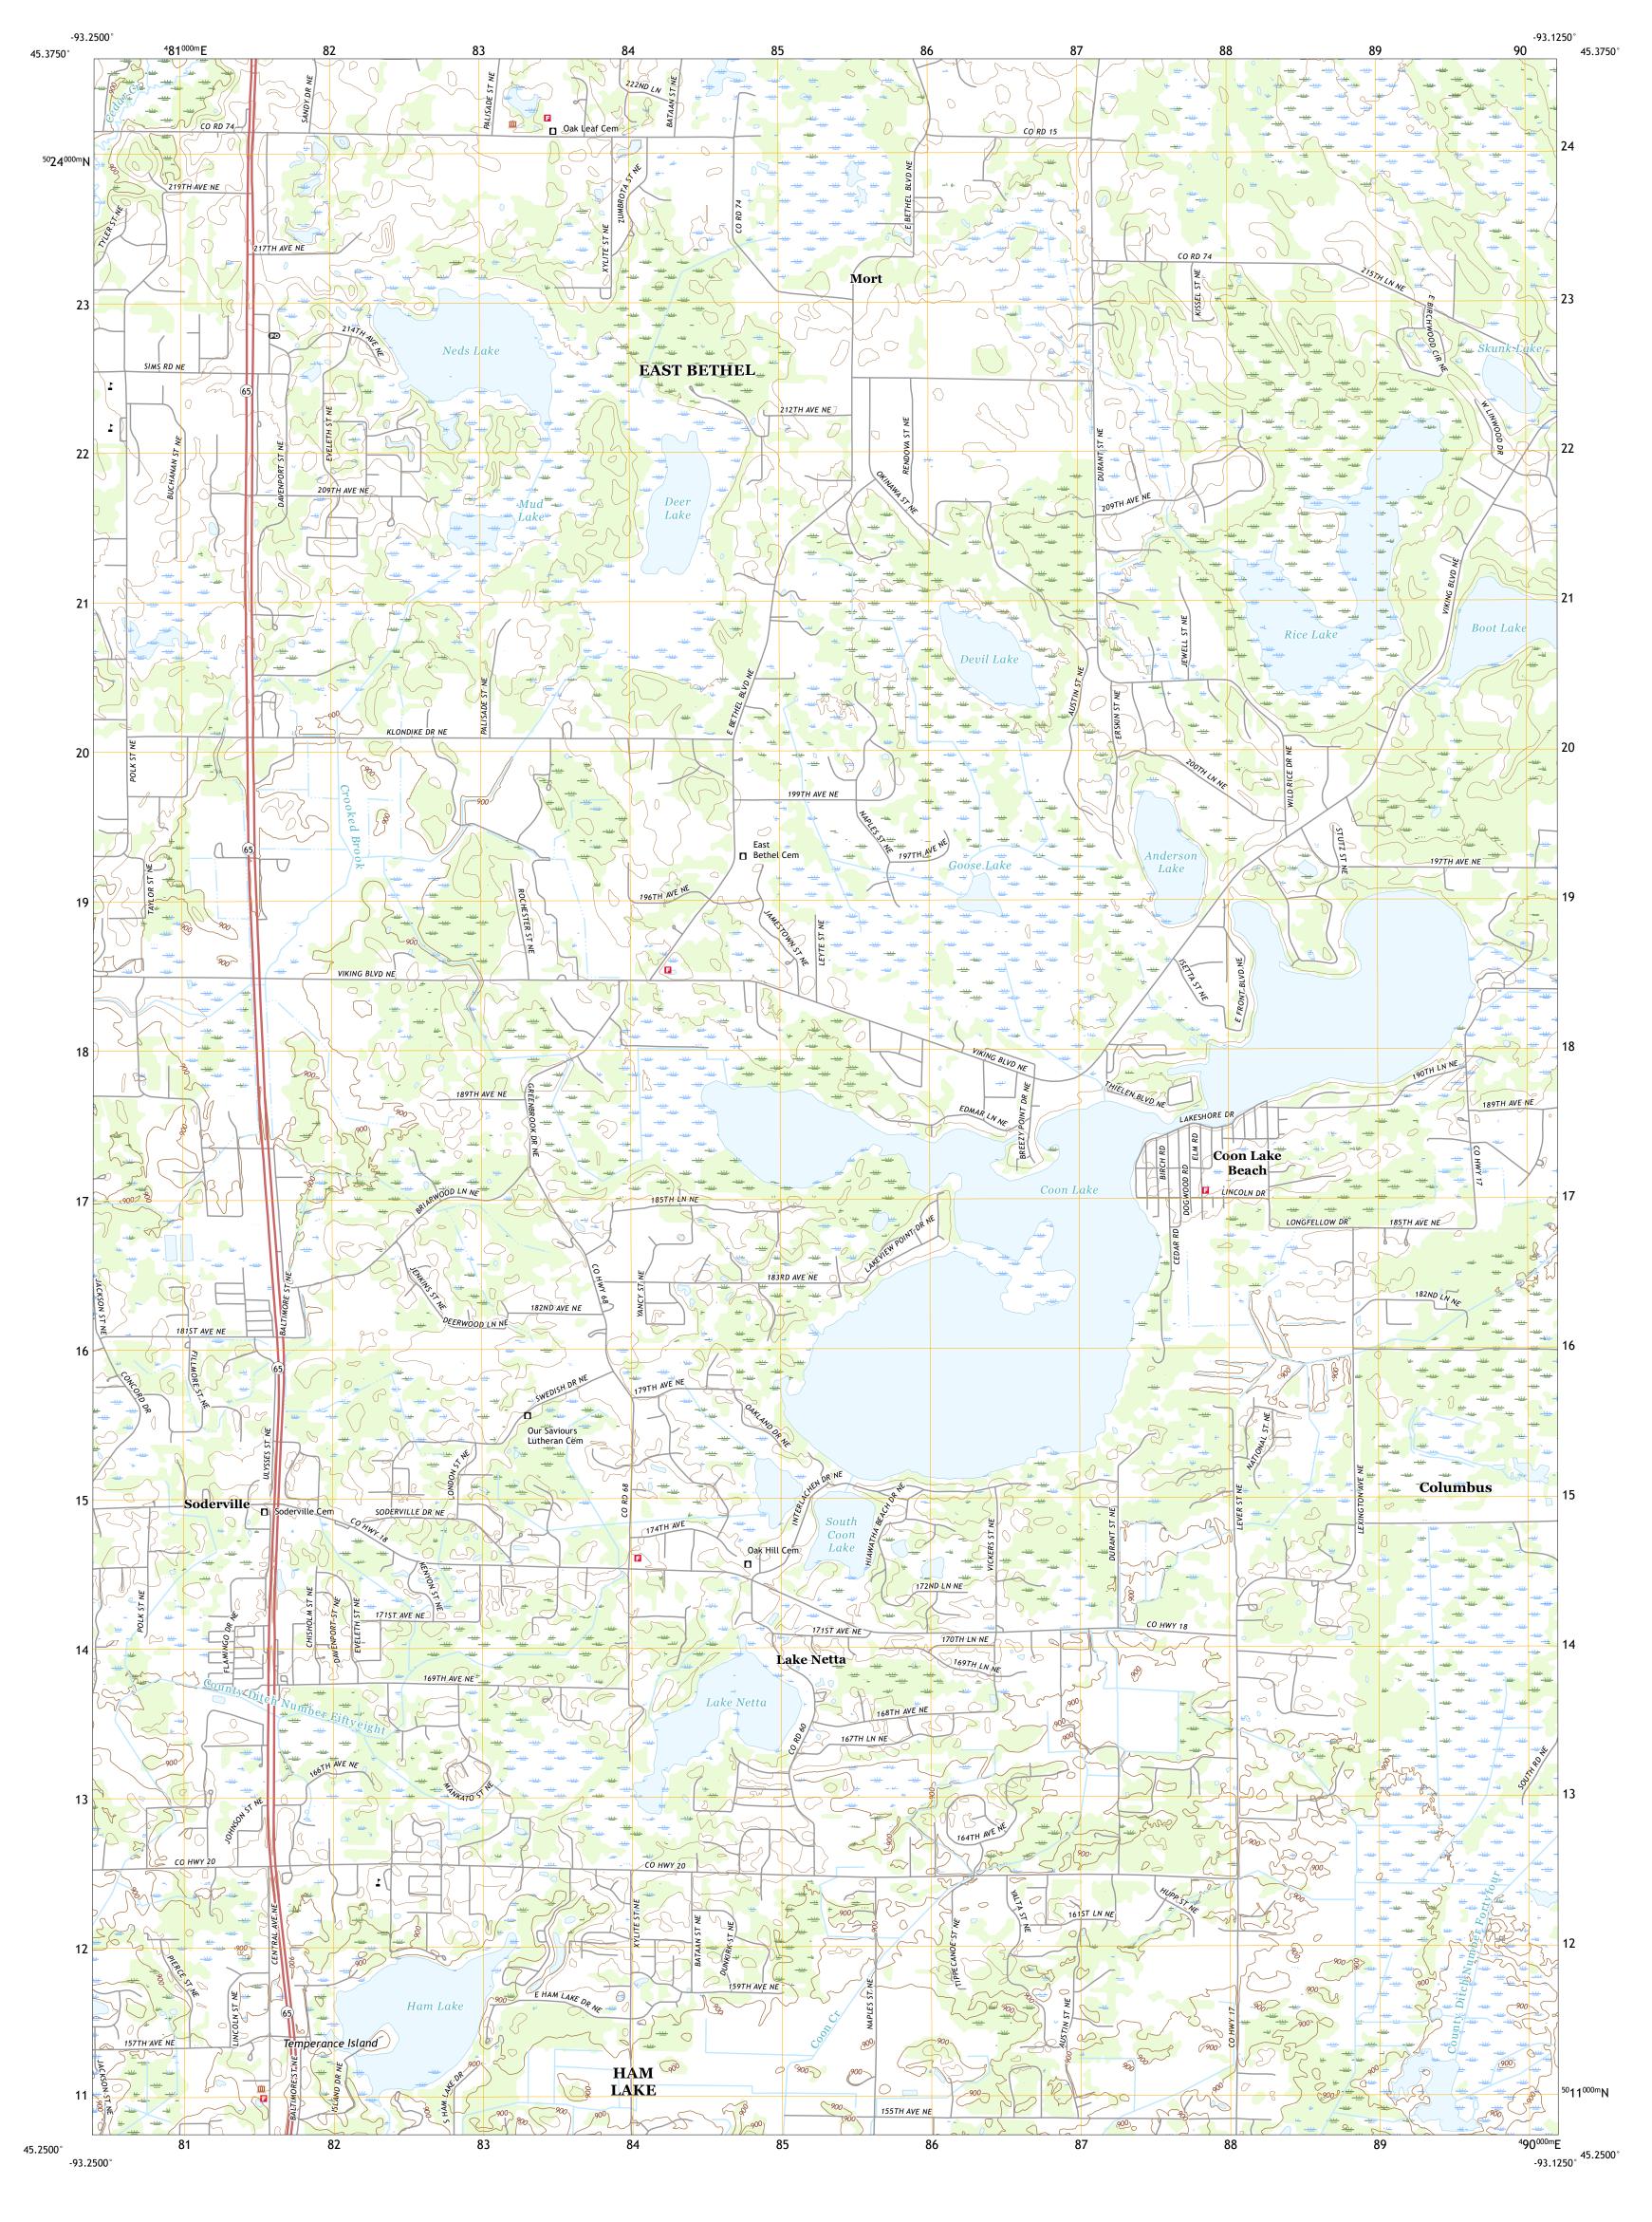

7.5-MINUTE SERIES

Produced by the United States Geological Survey North American Datum of 1983 (NAD83) World Geodetic System of 1984 (WGS84). Projection and 1 000-meter grid:Universal Transverse Mercator, Zone 15T This map is not a legal document. Boundaries may be generalized for this map scale. Private lands within government reservations may not be shown. Obtain permission before entering private lands. NAIP, September 2017 - November 2017
U.S. Census Bureau, 2016
GNIS, 1980 - 2021
Onal Hydrography Dataset, 2001 - 2019
Wational Elevation Dataset, 2016
see metadata file 2019 - 2021
BLM, 2020
Watlands Inventory 2010 Imagery.... Roads..... Names..... Public Land Survey System.....
Wetlands......FWS Nationa