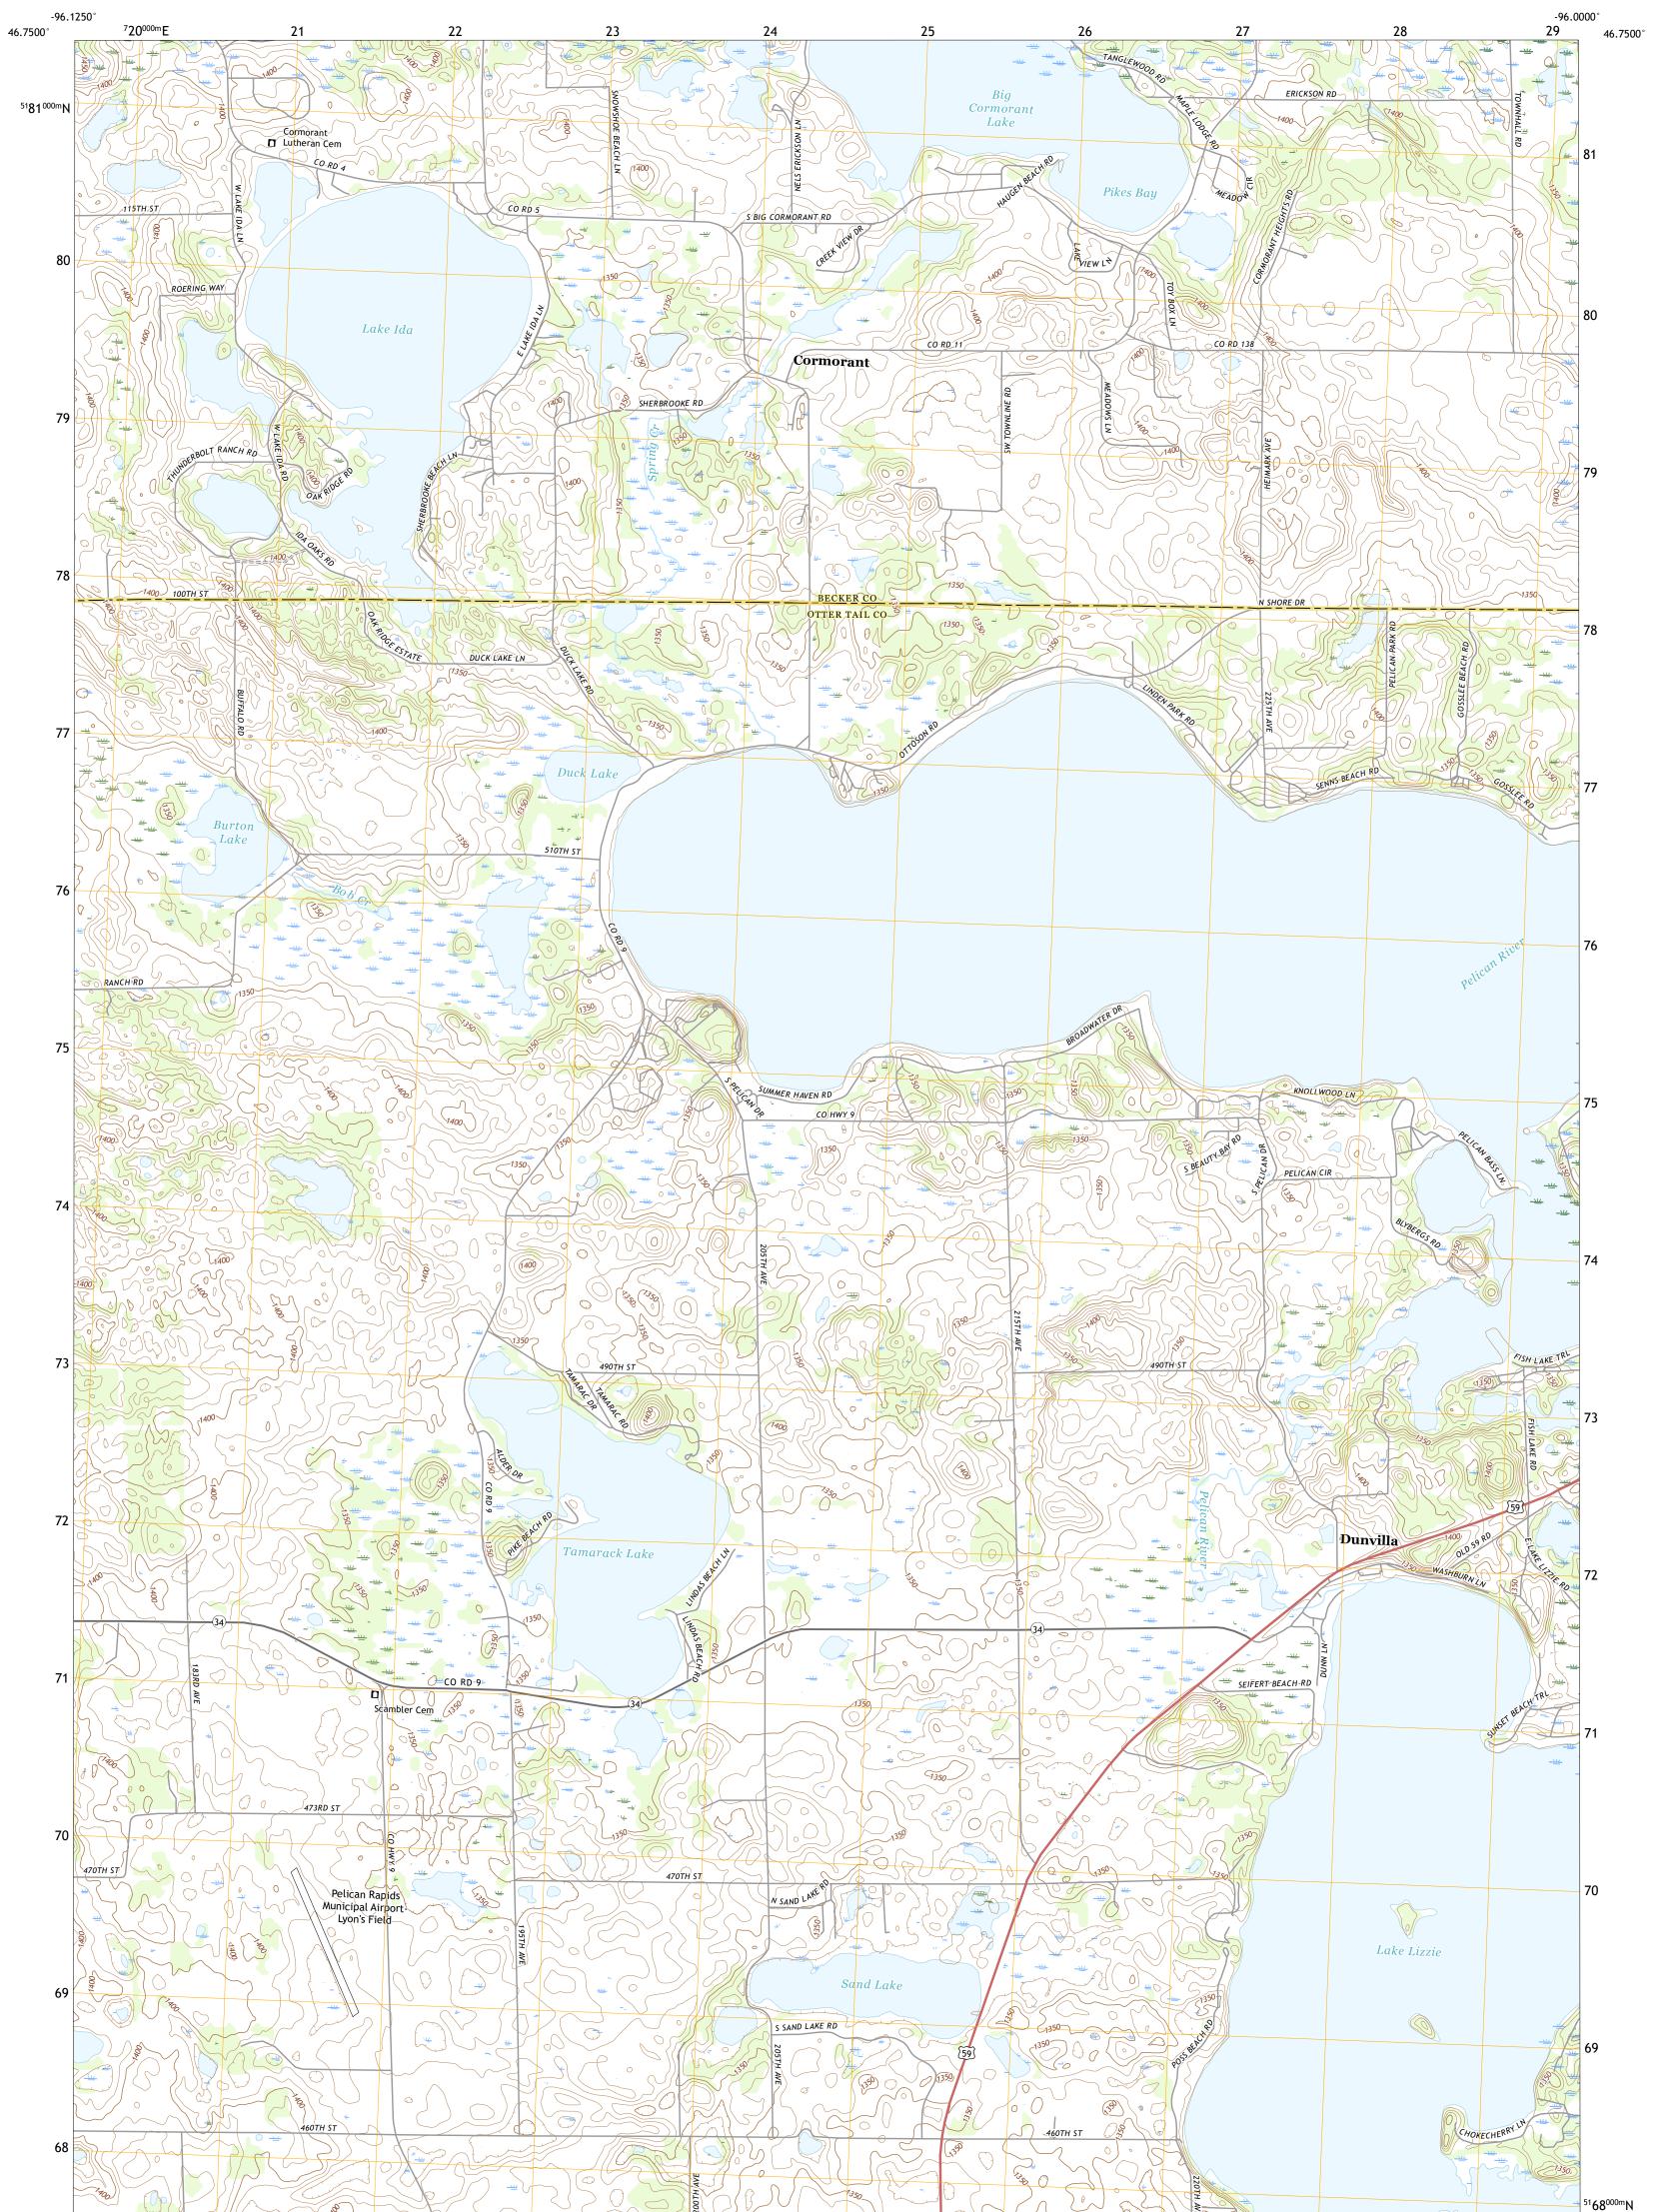

## The National Map US Topo

CORMORANT QUADRANGLE MINNESOTA 7.5-MINUTE SERIES

Produced by the United States Geological Survey North American Datum of 1983 (NAD83) World Geodetic System of 1984 (WGS84). Projection and 1 000-meter grid:Universal Transverse Mercator, Zone 14T This map is not a legal document. Boundaries may be generalized for this map scale. Private lands within government reservations may not be shown. Obtain permission before entering private lands.

Imagery..... Roads..... Names..... ......NAIP, July 2017 - November 2017 U.S. Census Bureau, 2016 ......GNIS, 1980 - 2007 .... 

 National Hydrography
 Dataset, 2007
 2018

 Contours
 National Elevation Dataset, 2011

 Boundaries
 Multiple sources; see metadata file 2016
 2021

 Public Land Survey System
 BLM, 2020

 Wetlands
 FWS National Wetlands Inventory 1982
 2014