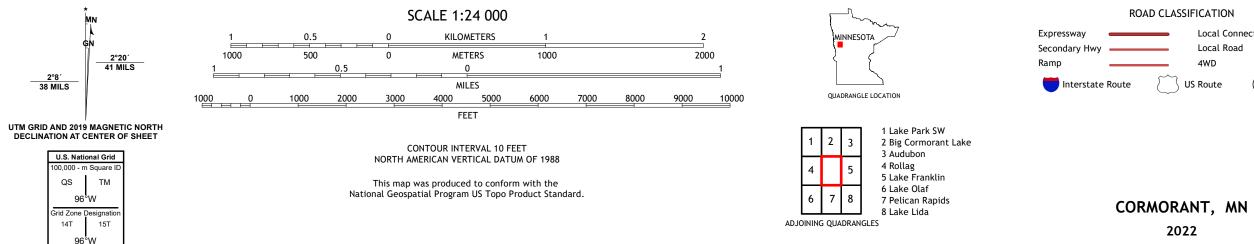

## The National Map US Topo

CORMORANT QUADRANGLE MINNESOTA 7.5-MINUTE SERIES

Produced by the United States Geological Survey North American Datum of 1983 (NAD83) World Geodetic System of 1984 (WGS84). Projection and 1 000-meter grid:Universal Transverse Mercator, Zone 14T This map is not a legal document. Boundaries may be generalized for this map scale. Private lands within government reservations may not be shown. Obtain permission before entering private lands.