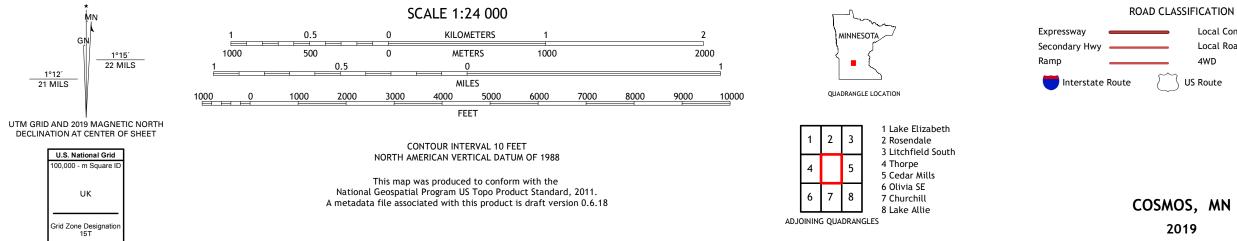

COSMOS QUADRANGLE MINNESOTA 7.5-MINUTE SERIES

Produced by the United States Geological Survey North American Datum of 1983 (NAD83) World Geodetic System of 1984 (WGS84). Projection and 1 000-meter grid:Universal Transverse Mercator, Zone 15T This map is not a legal document. Boundaries may be generalized for this map scale. Private lands within government reservations may not be shown. Obtain permission before entering private lands.