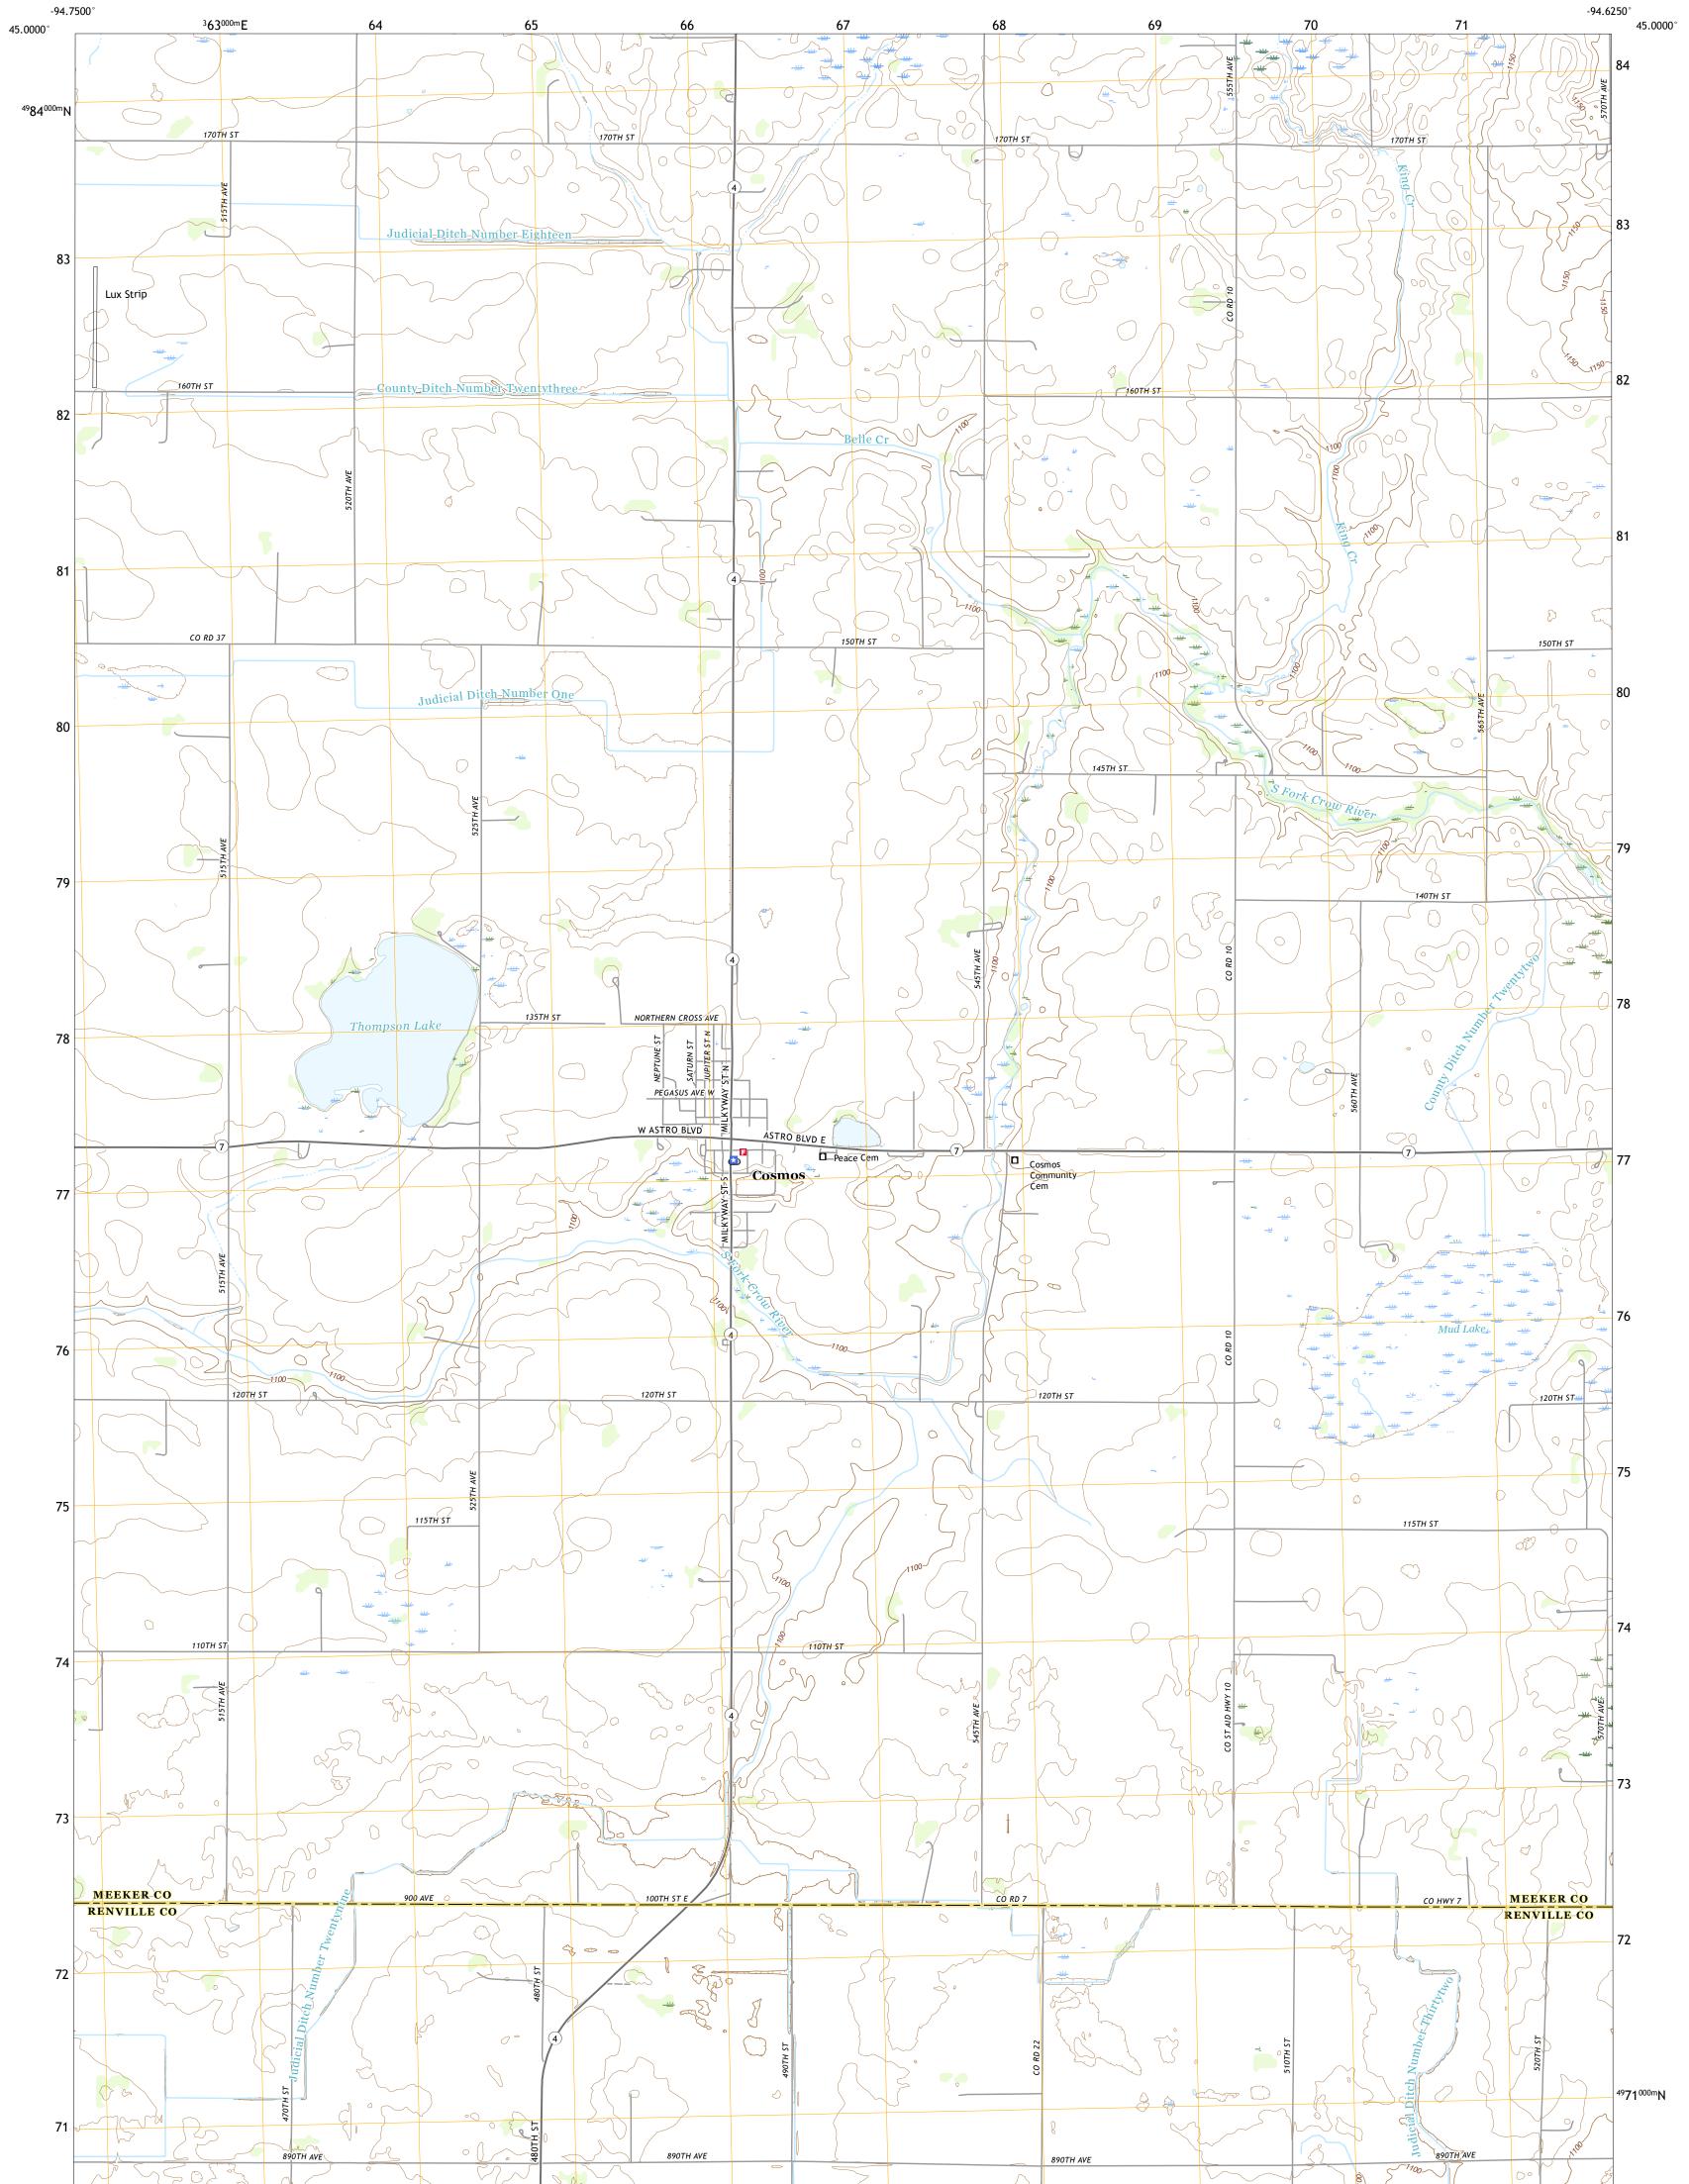

COSMOS QUADRANGLE MINNESOTA 7.5-MINUTE SERIES

Produced by the United States Geological Survey North American Datum of 1983 (NAD83) World Geodetic System of 1984 (WGS84). Projection and 1 000-meter grid:Universal Transverse Mercator, Zone 15T This map is not a legal document. Boundaries may be generalized for this map scale. Private lands within government reservations may not be shown. Obtain permission before entering private lands.

Imagery.... Roads..... Names..... ......NAIP, July 2017 - November 2017 U.S. Census Bureau, 2016 ......GNIS, 1980 - 2019 

 National
 Hydrography
 Dataset, 2002 - 2018

 Contours
 National
 Elevation
 Dataset, 2013 - 2016

 Boundaries
 Multiple
 sources; see
 metadata
 file
 2017 - 2018

 Public
 Land
 Survey
 System
 BLM, 2017
 Wetlands
 Inventory
 2011

Wetlands

2019