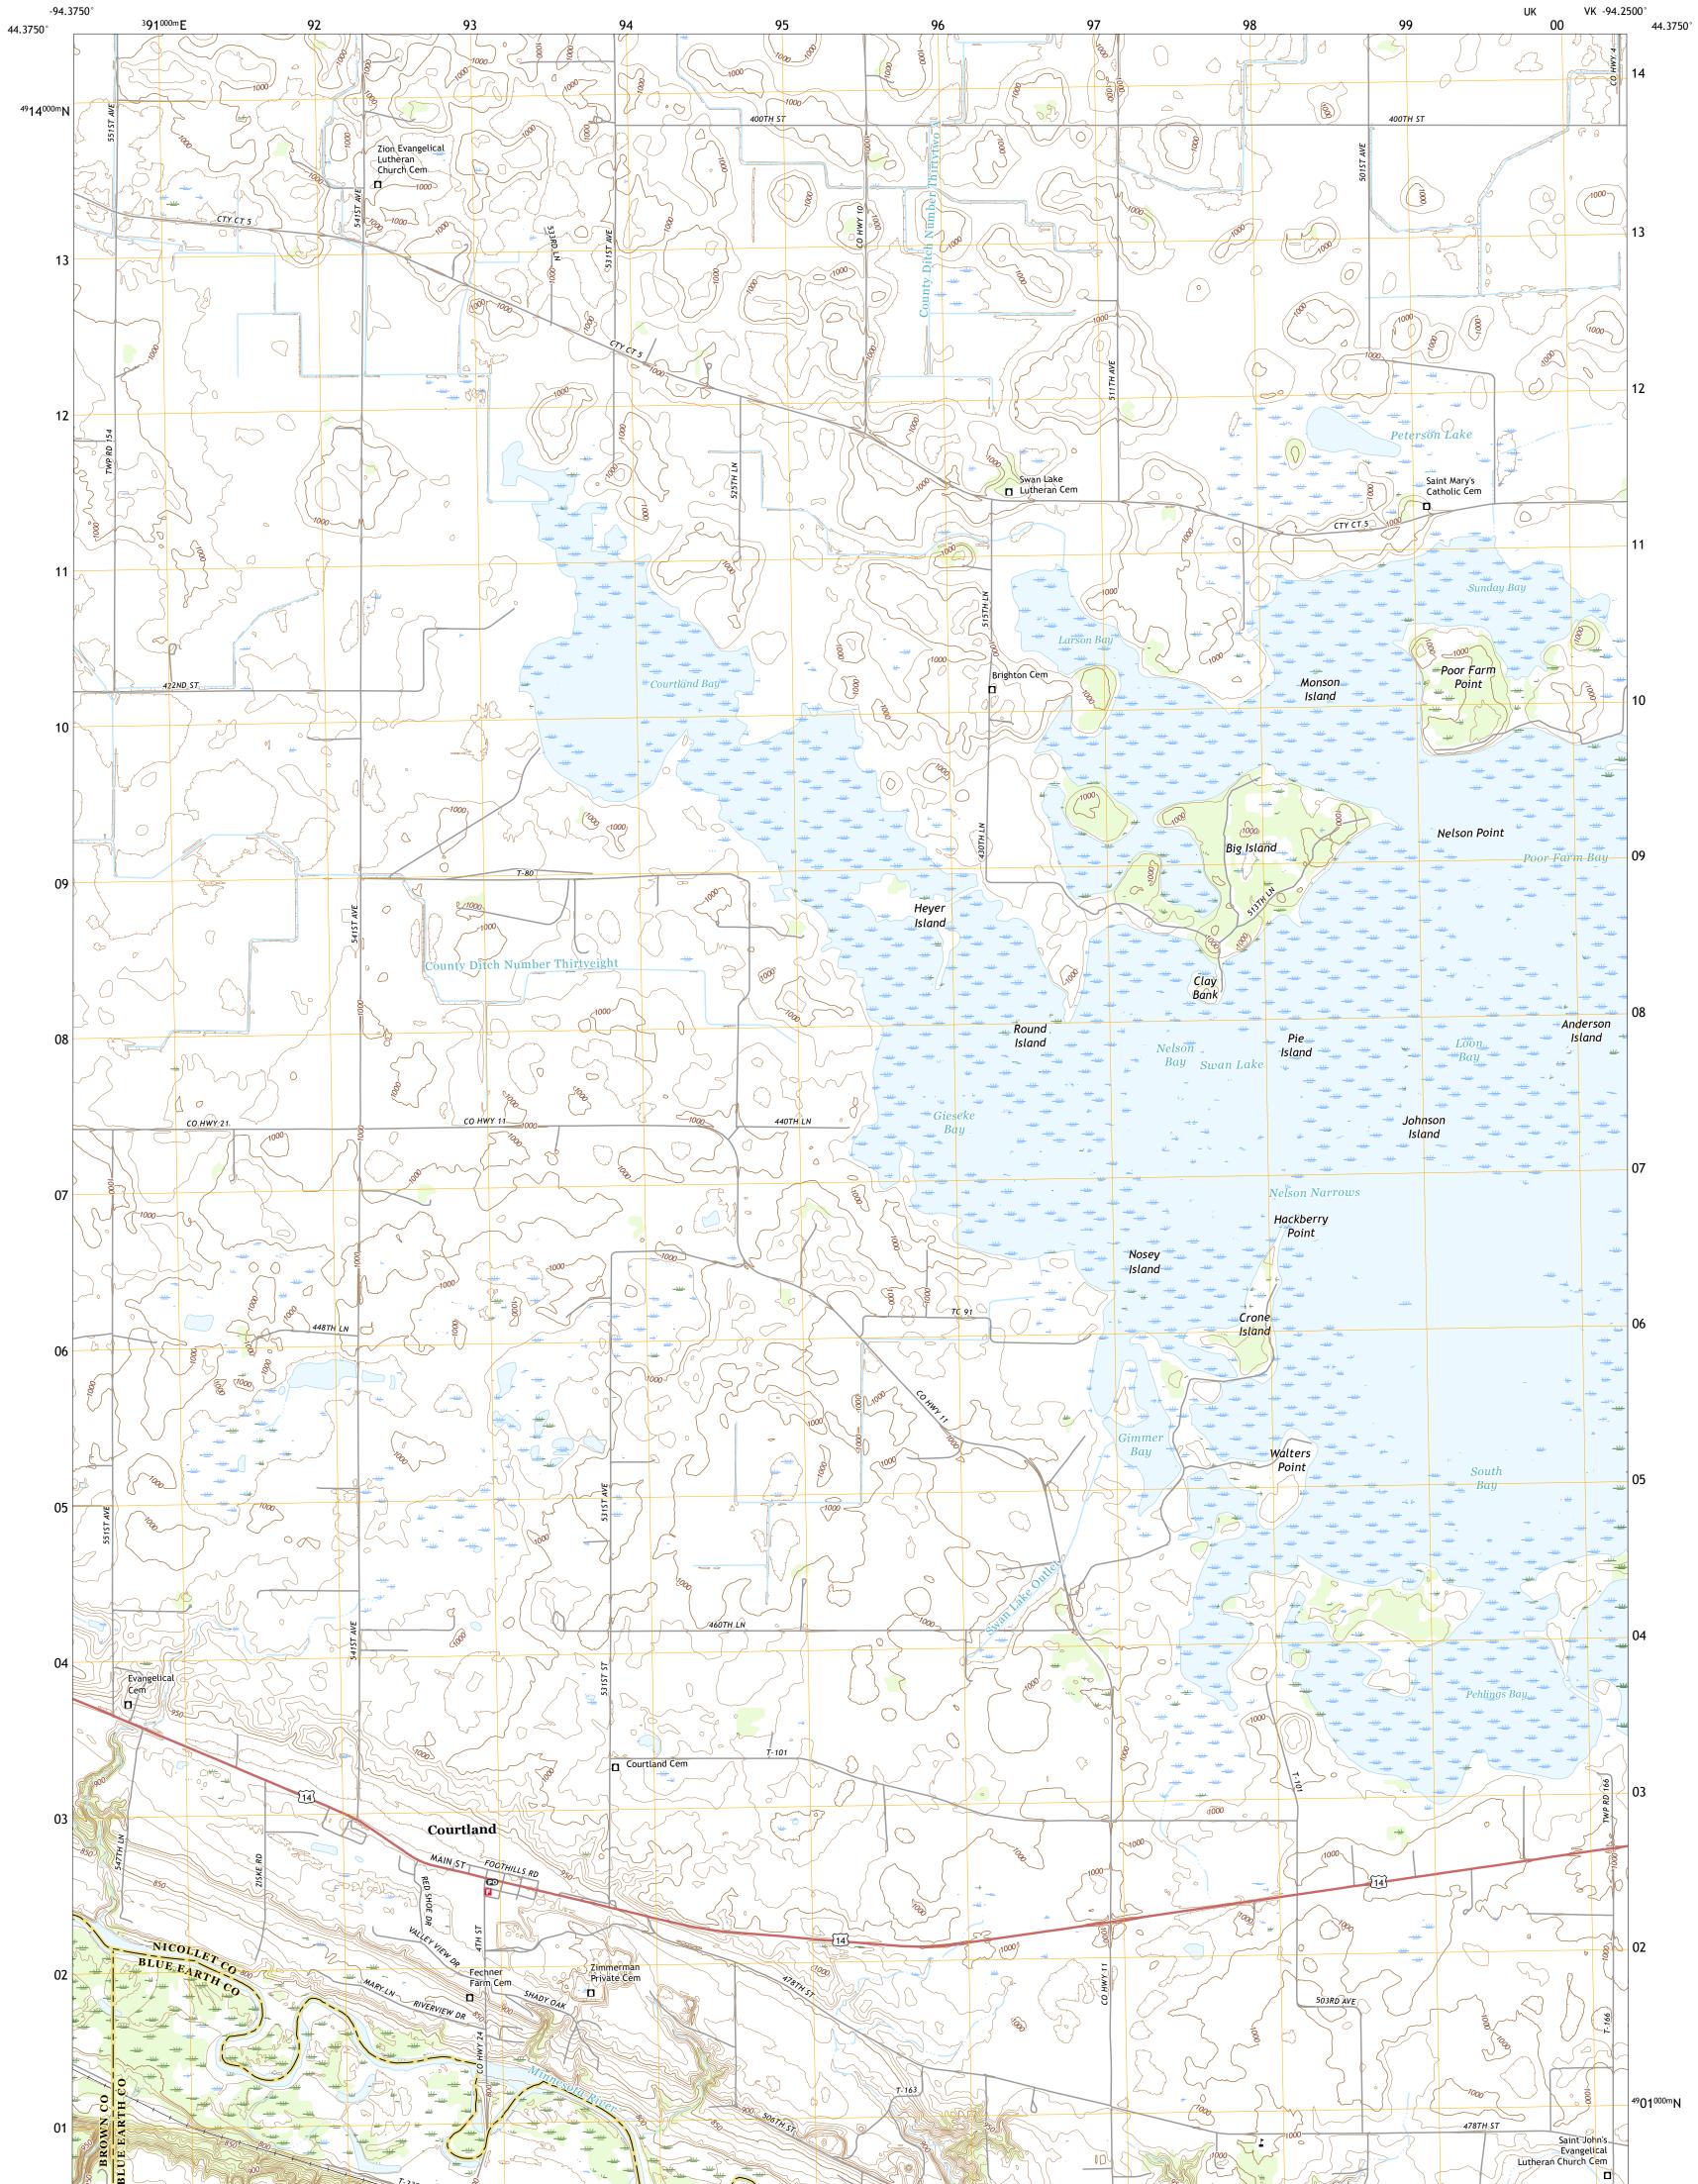

## U.S. DEPARTMENT OF THE INTERIOR U.S. GEOLOGICAL SURVEY

COURTLAND QUADRANGLE MINNESOTA 7.5-MINUTE SERIES

Produced by the United States Geological Survey North American Datum of 1983 (NAD83) World Geodetic System of 1984 (WGS84). Projection and 1 000-meter grid:Universal Transverse Mercator, Zone 15T This map is not a legal document. Boundaries may be generalized for this map scale. Private lands within government reservations may not be shown. Obtain permission before entering private lands.