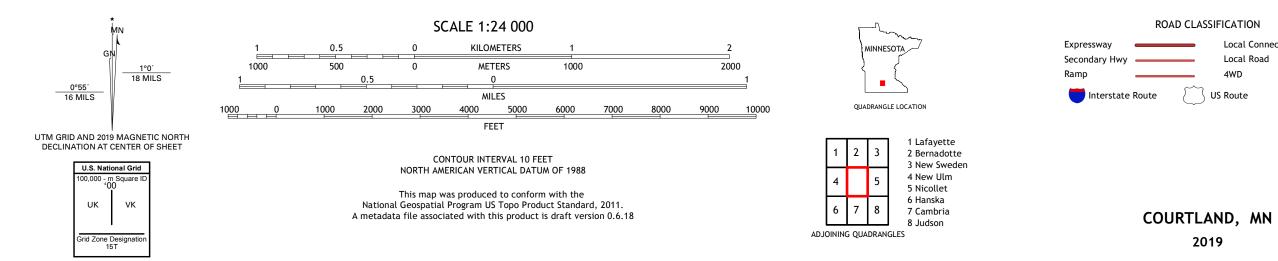

## U.S. DEPARTMENT OF THE INTERIOR U.S. GEOLOGICAL SURVEY

COURTLAND QUADRANGLE MINNESOTA 7.5-MINUTE SERIES

Produced by the United States Geological Survey North American Datum of 1983 (NAD83) World Geodetic System of 1984 (WGS84). Projection and 1 000-meter grid:Universal Transverse Mercator, Zone 15T This map is not a legal document. Boundaries may be generalized for this map scale. Private lands within government reservations may not be shown. Obtain permission before entering private lands.

NSN. 764301637229 NGA REF NO. US GS X 24 K 10375

Local Connector \_\_\_\_\_

State Route

Local Road

4WD