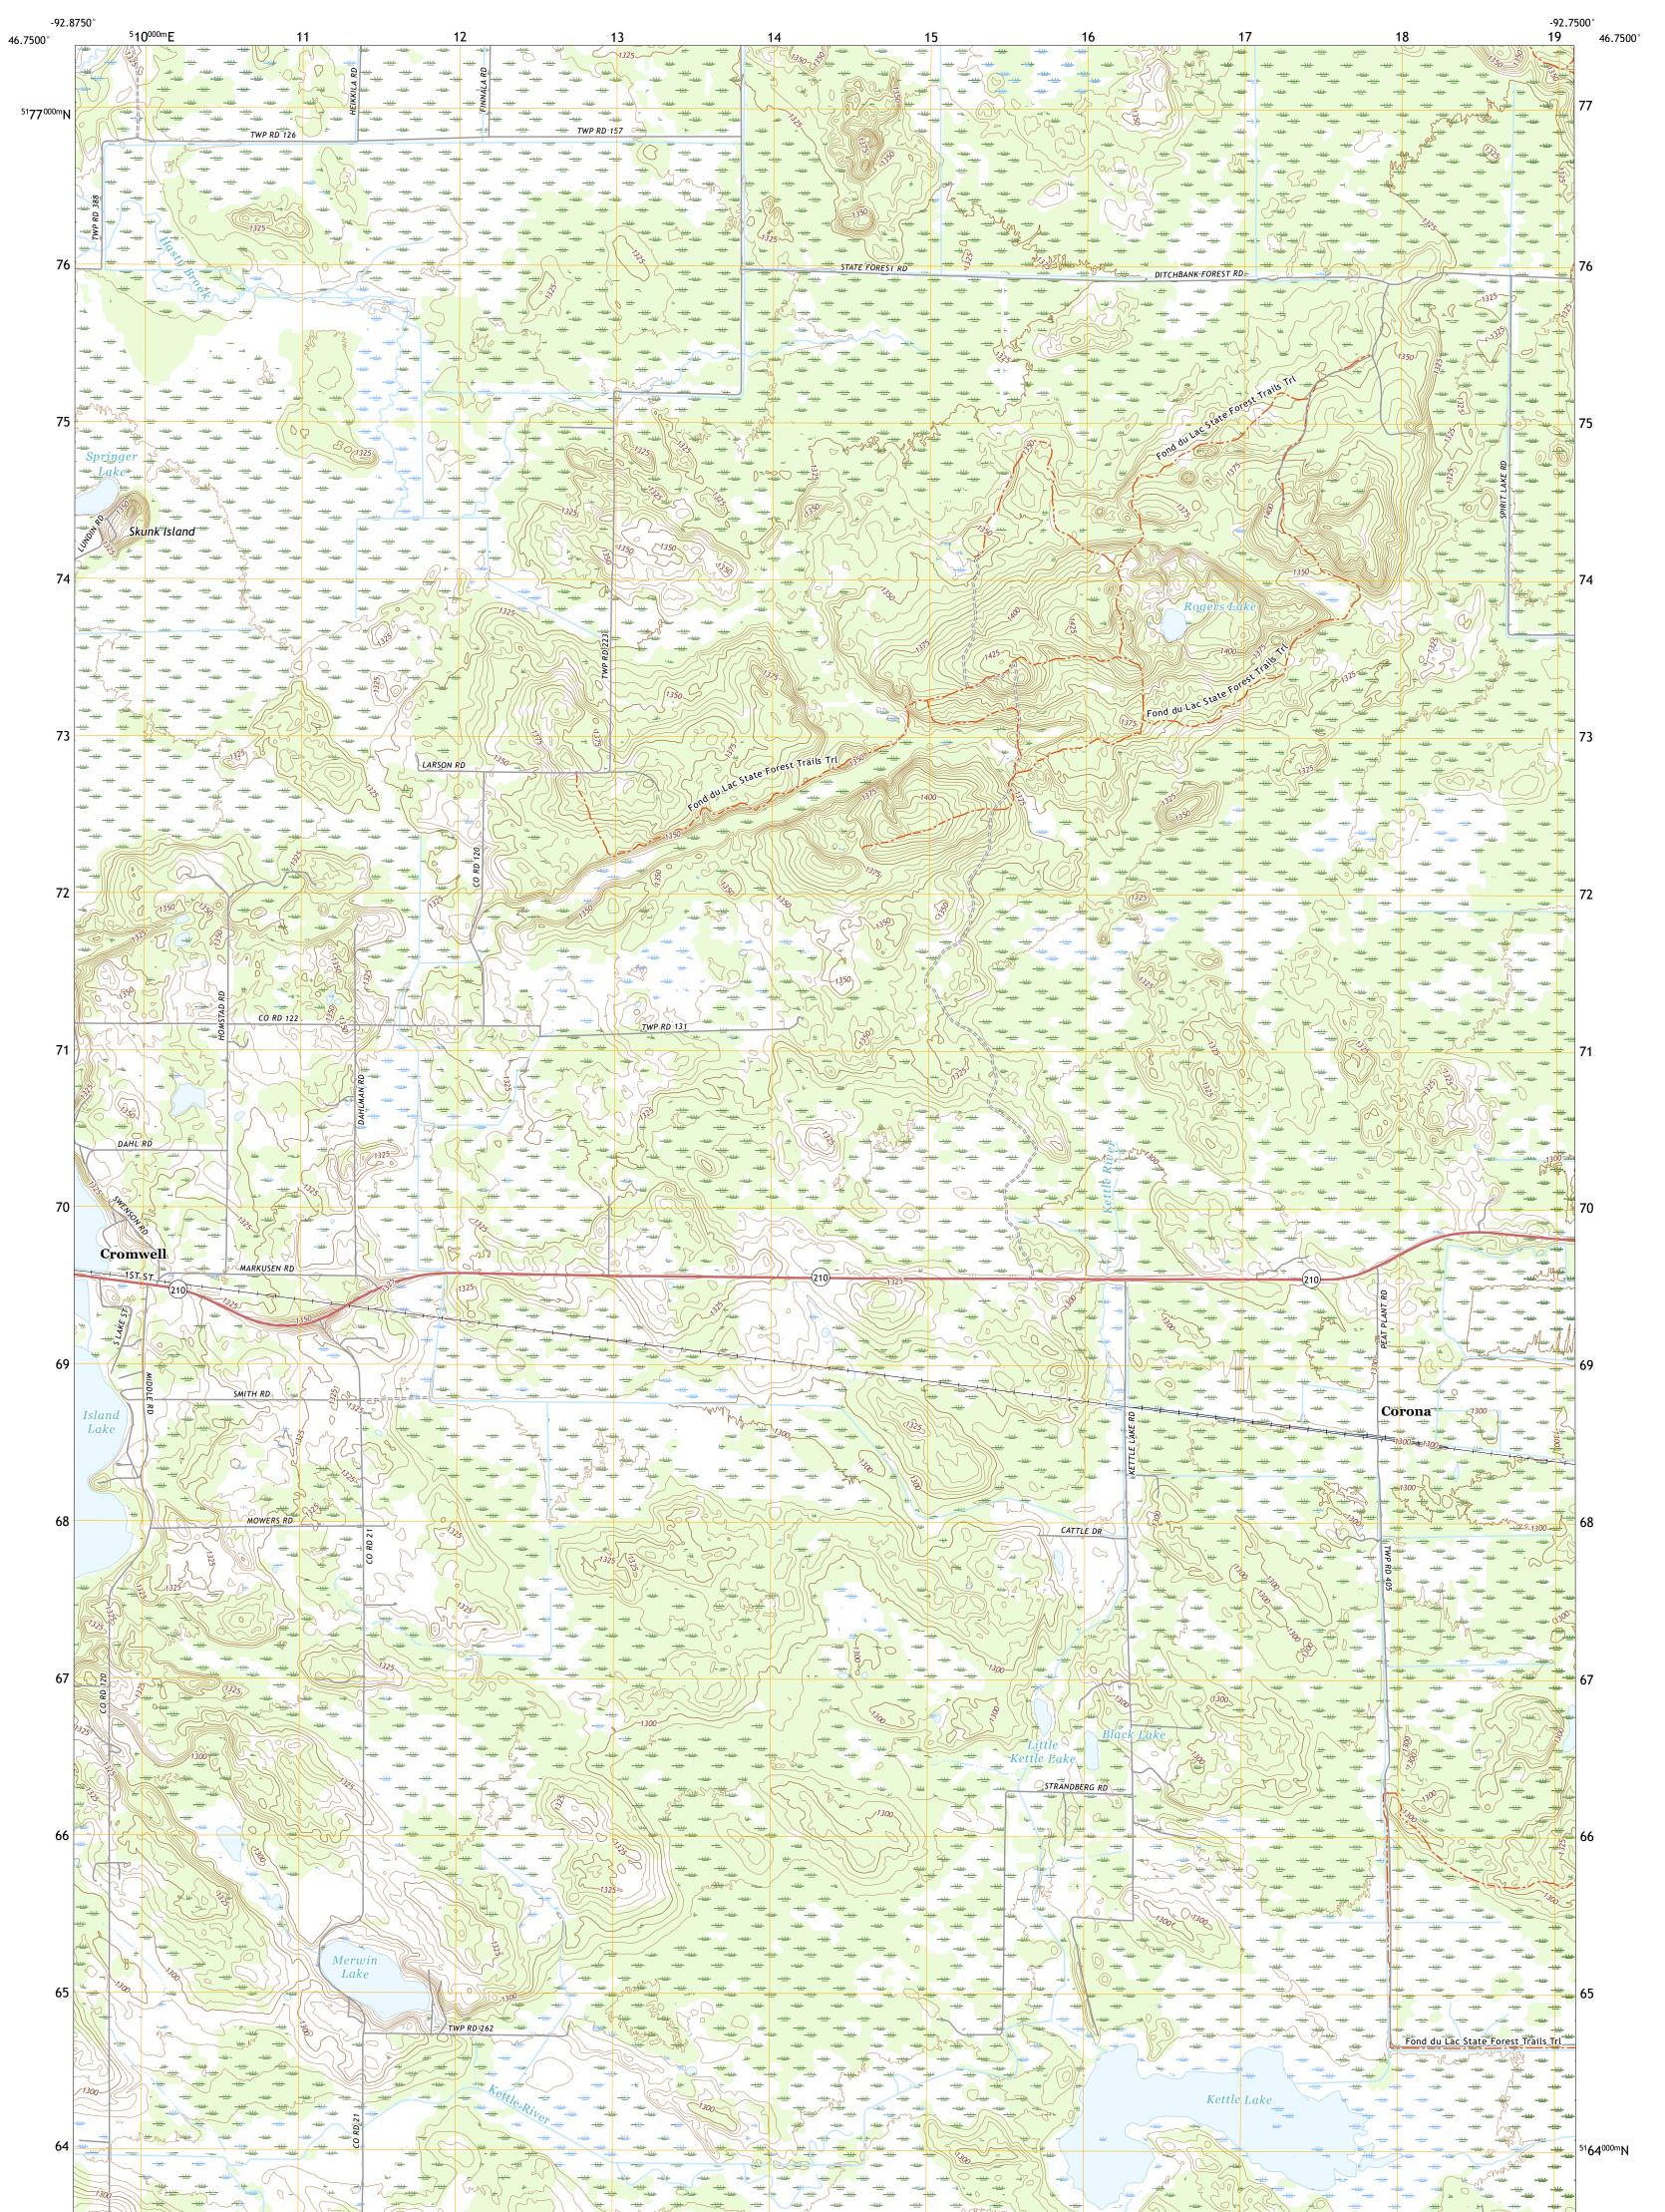

## The National Map US Topo

CROMWELL EAST QUADRANGLE MINNESOTA - CARLTON COUNTY 7.5-MINUTE SERIES

**Produced by the United States Geological Survey** North American Datum of 1983 (NAD83) World Geodetic System of 1984 (WGS84). Projection and 1 000-meter grid:Universal Transverse Mercator, Zone 15T This map is not a legal document. Boundaries may be generalized for this map scale. Private lands within government reservations may not be shown. Obtain permission before entering private lands.