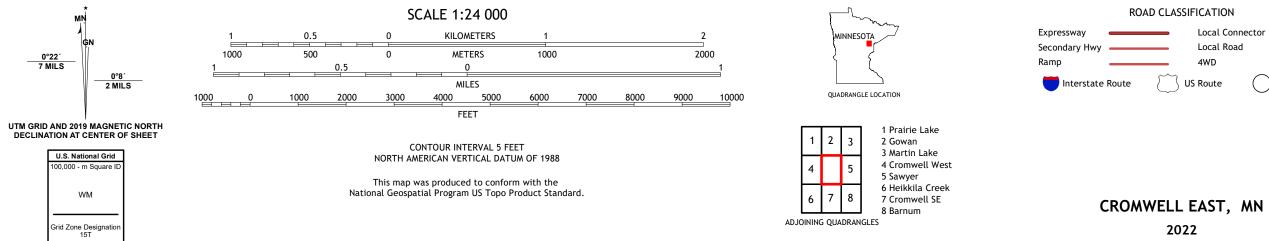

## The National Map US Topo

CROMWELL EAST QUADRANGLE MINNESOTA - CARLTON COUNTY 7.5-MINUTE SERIES

**Produced by the United States Geological Survey** North American Datum of 1983 (NAD83) World Geodetic System of 1984 (WGS84). Projection and 1 000-meter grid:Universal Transverse Mercator, Zone 15T This map is not a legal document. Boundaries may be generalized for this map scale. Private lands within government reservations may not be shown. Obtain permission before entering private lands.

ROAD CLASSIFICATION Local Connector 🗕 Local Road \_\_\_\_\_ 4WD \_\_\_\_\_ US Route State Route 🛑 Interstate Route

2022