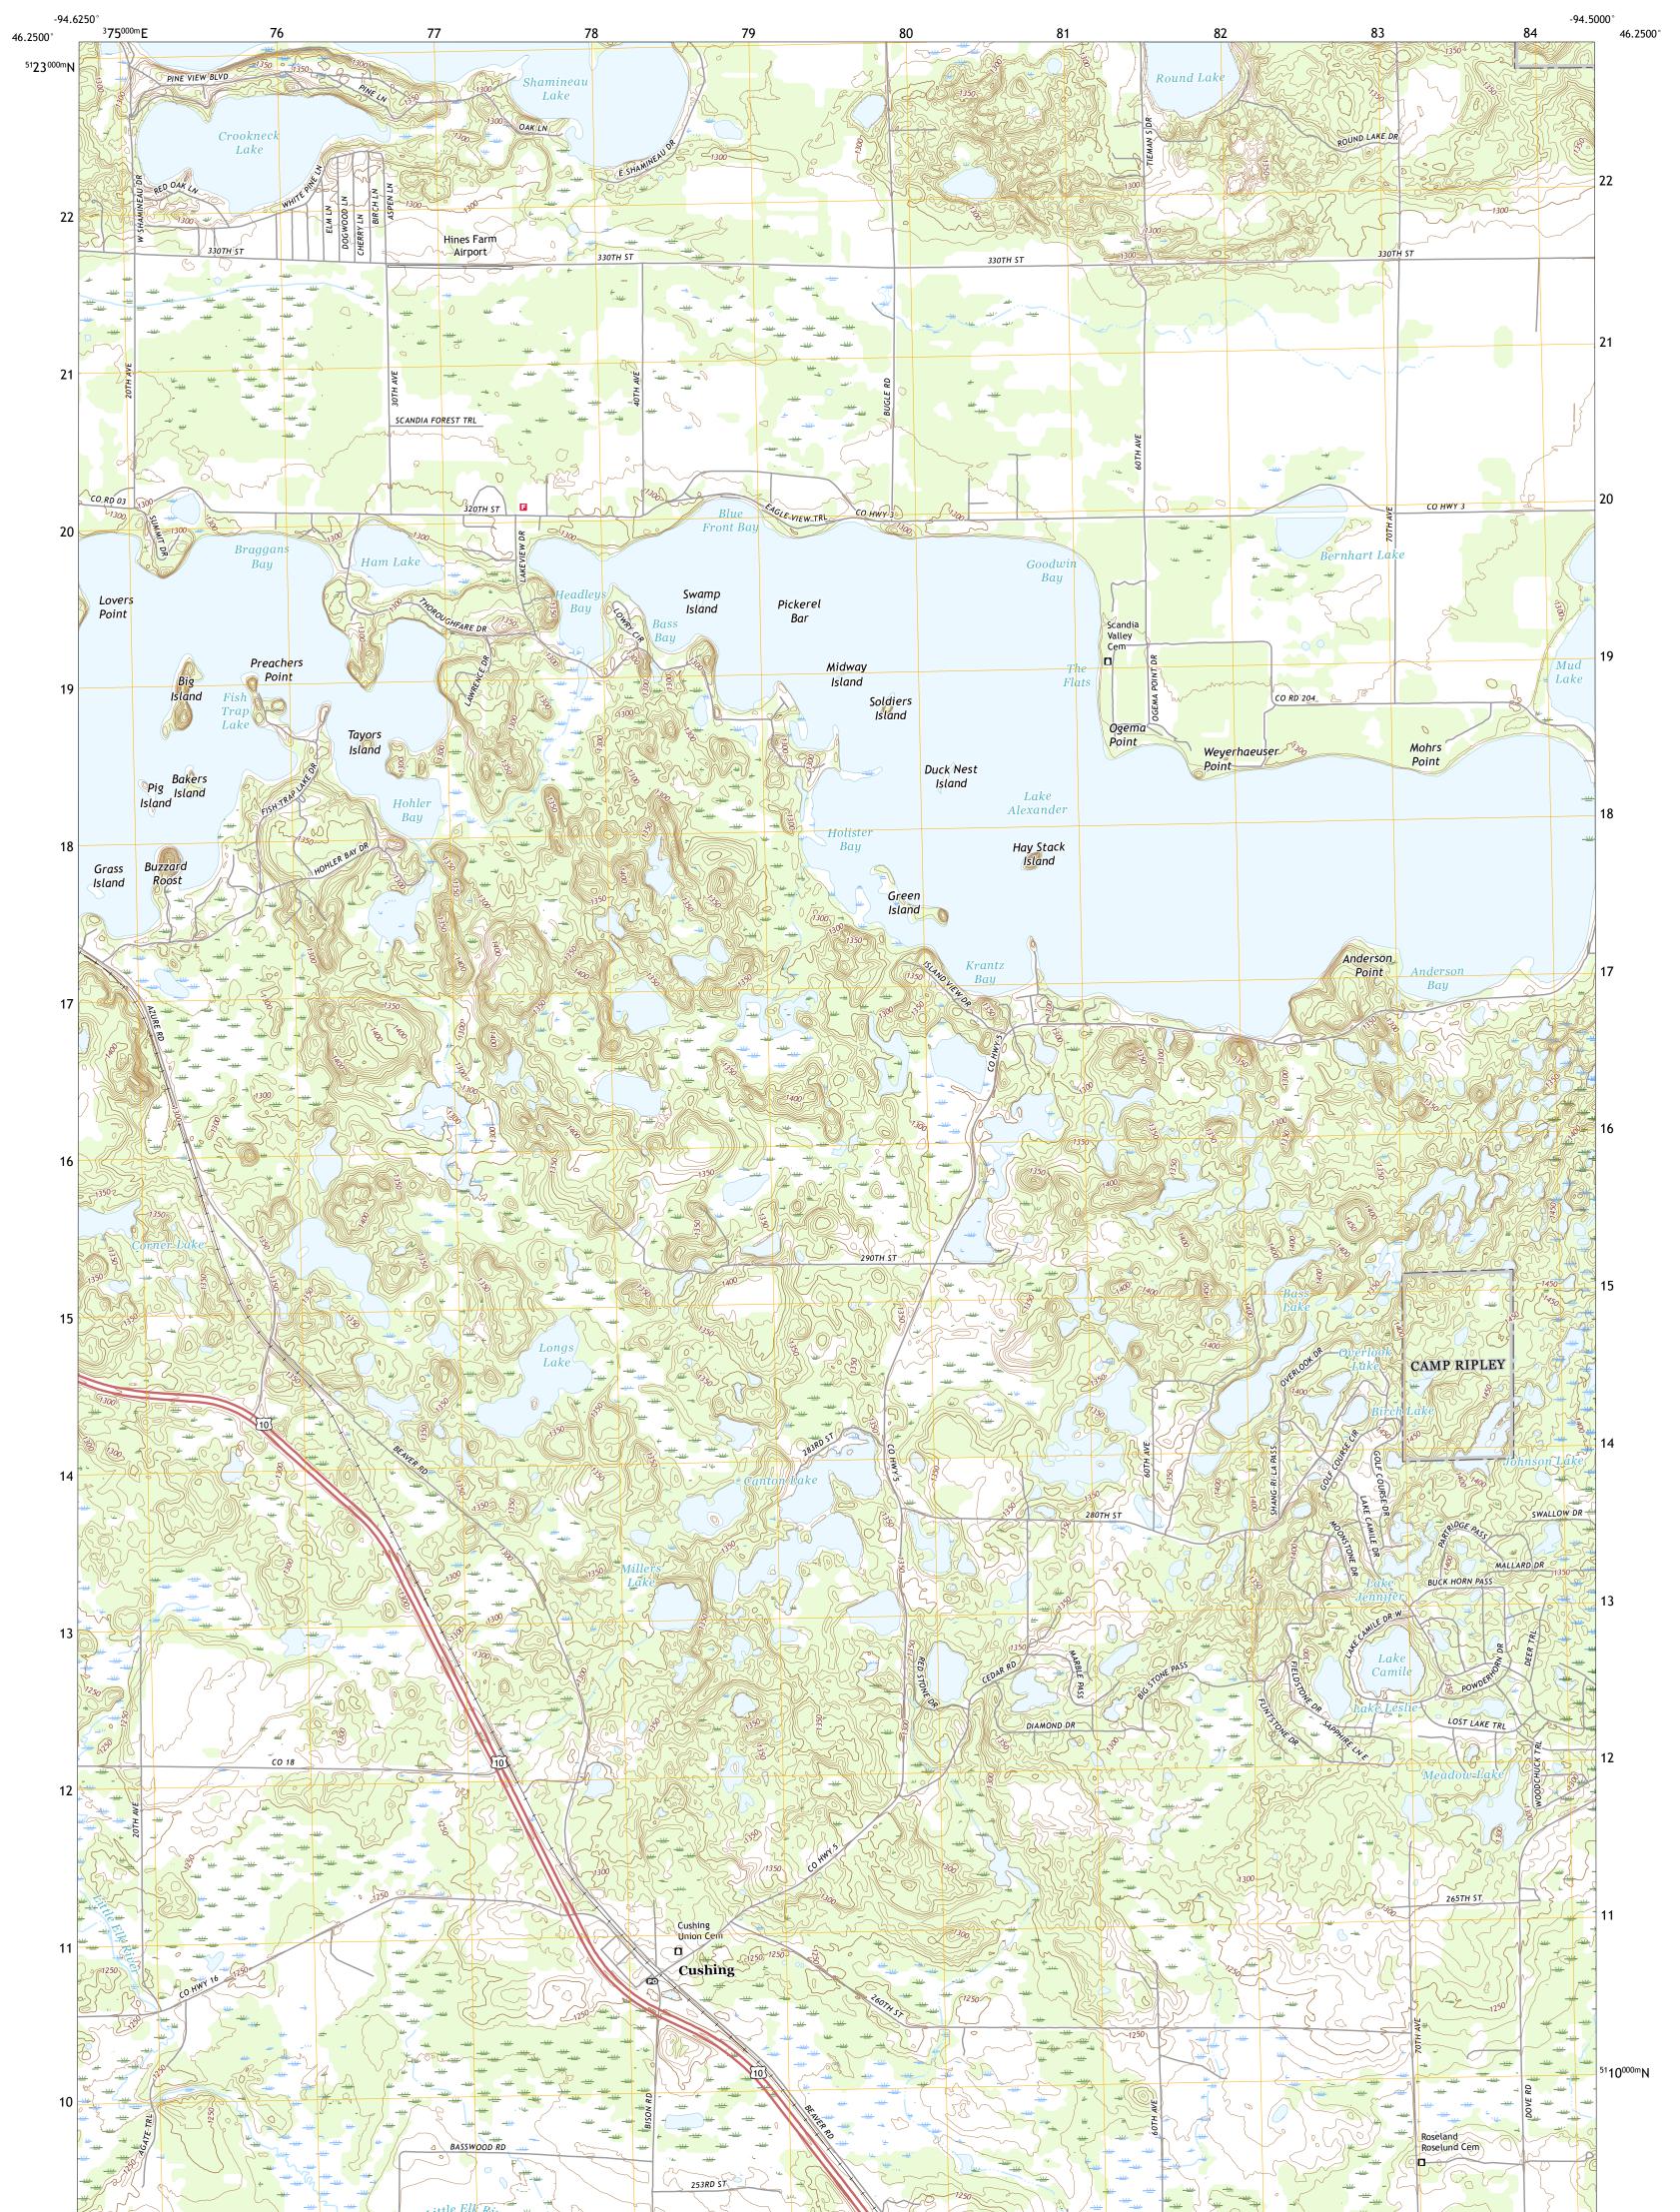

CUSHING QUADRANGLE MINNESOTA - MORRISON COUNTY 7.5-MINUTE SERIES

Produced by the United States Geological Survey North American Datum of 1983 (NAD83) World Geodetic System of 1984 (WGS84). Projection and 1 000-meter grid:Universal Transverse Mercator, Zone 15T This map is not a legal document. Boundaries may be generalized for this map scale. Private lands within government reservations may not be shown. Obtain permission before entering private lands.

 Imagery......NAIP, July 2017 - November 2017

 Roads......U.S.
 Bureau, 2016

 Names......GNIS, 1980 - 2018

 Hydrography.....National Hydrography Dataset, 2002 - 2018

 Contours.....National Elevation Dataset, 2016

 Boundaries.....Multiple sources; see metadata file 2017 - 2018

 Public Land Survey System......BLM, 2017

 Wetlands.....FWS National Wetlands Inventory 1983

State Route