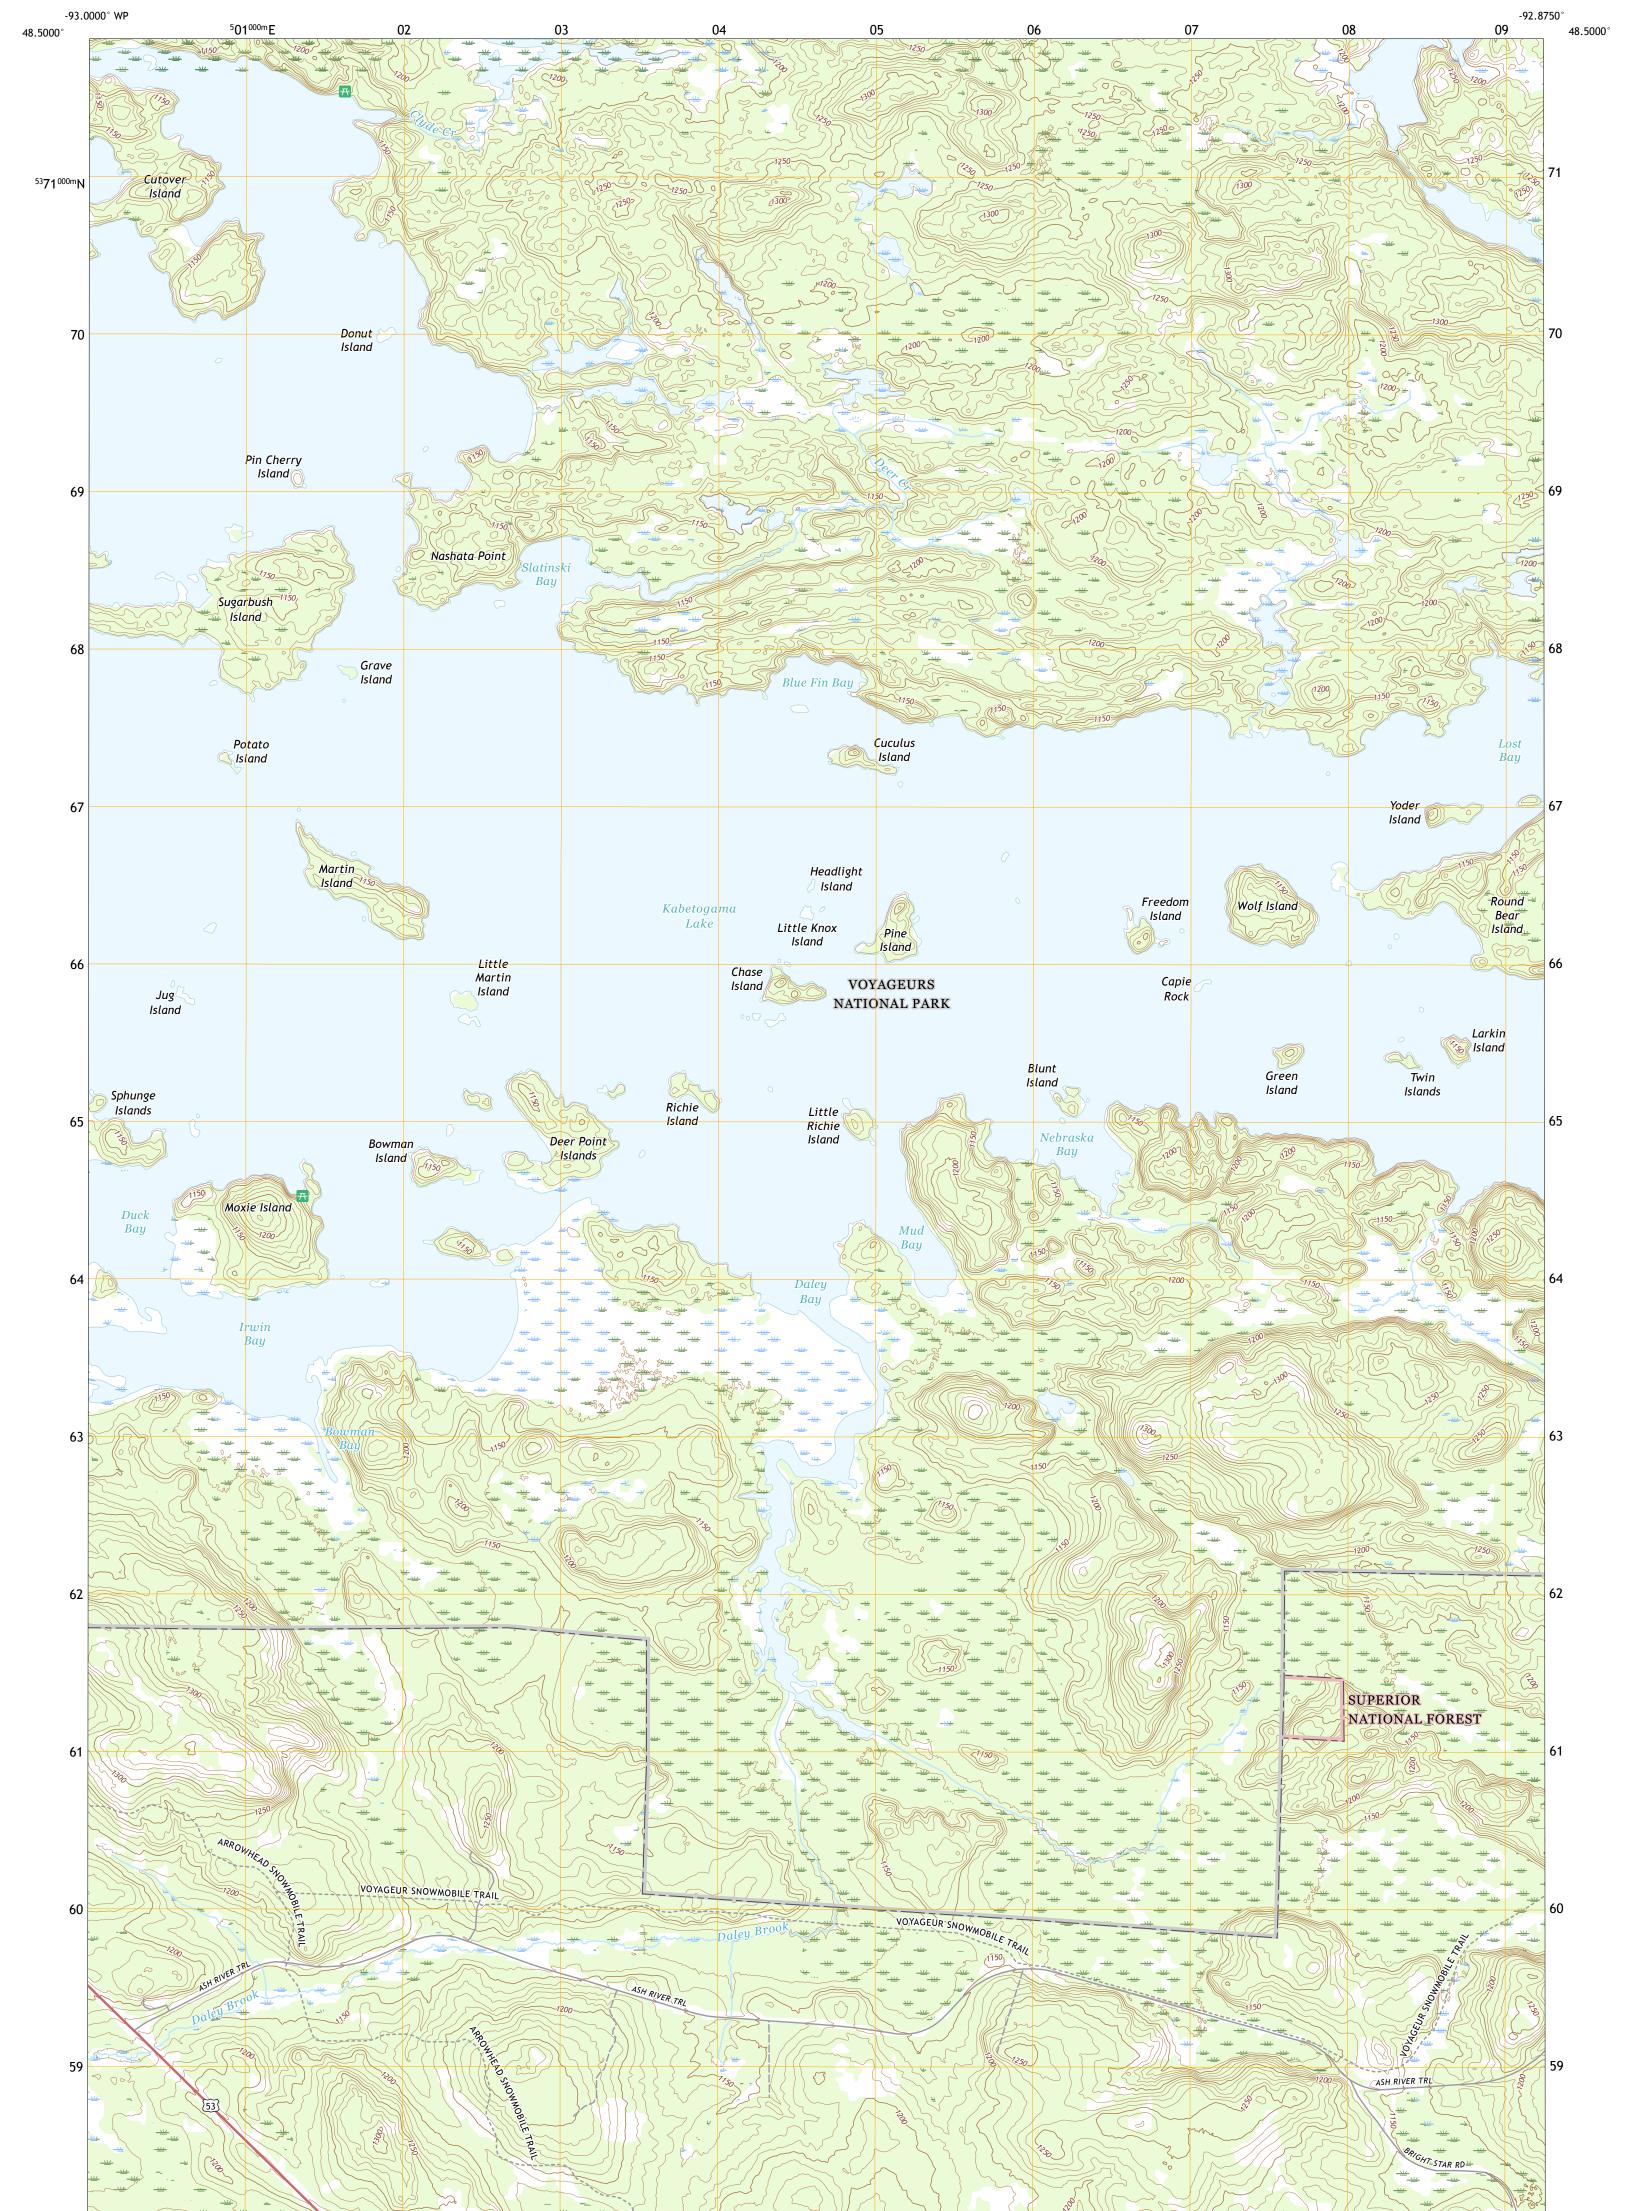

DALEY BAY QUADRANGLE MINNESOTA - SAINT LOUIS COUNTY 7.5-MINUTE SERIES

UIS

Produced by the United States Geological Survey North American Datum of 1983 (NAD83) World Geodetic System of 1984 (WGS84). Projection and 1 000-meter grid:Universal Transverse Mercator, Zone 15U This map is not a legal document. Boundaries may be generalized for this map scale. Private lands within government reservations may not be shown. Obtain permission before entering private lands.