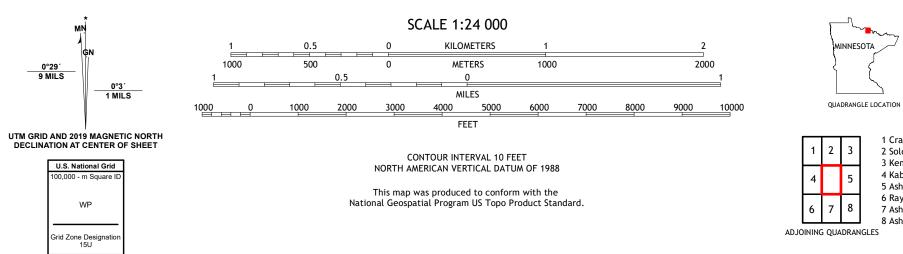

2022

1 Cranberry Bay

2 Soldier Point

3 Kempton Bay 4 Kabetogama 5 Ash River NE

6 Ray SE

7 Ash River SW 8 Ash River SE