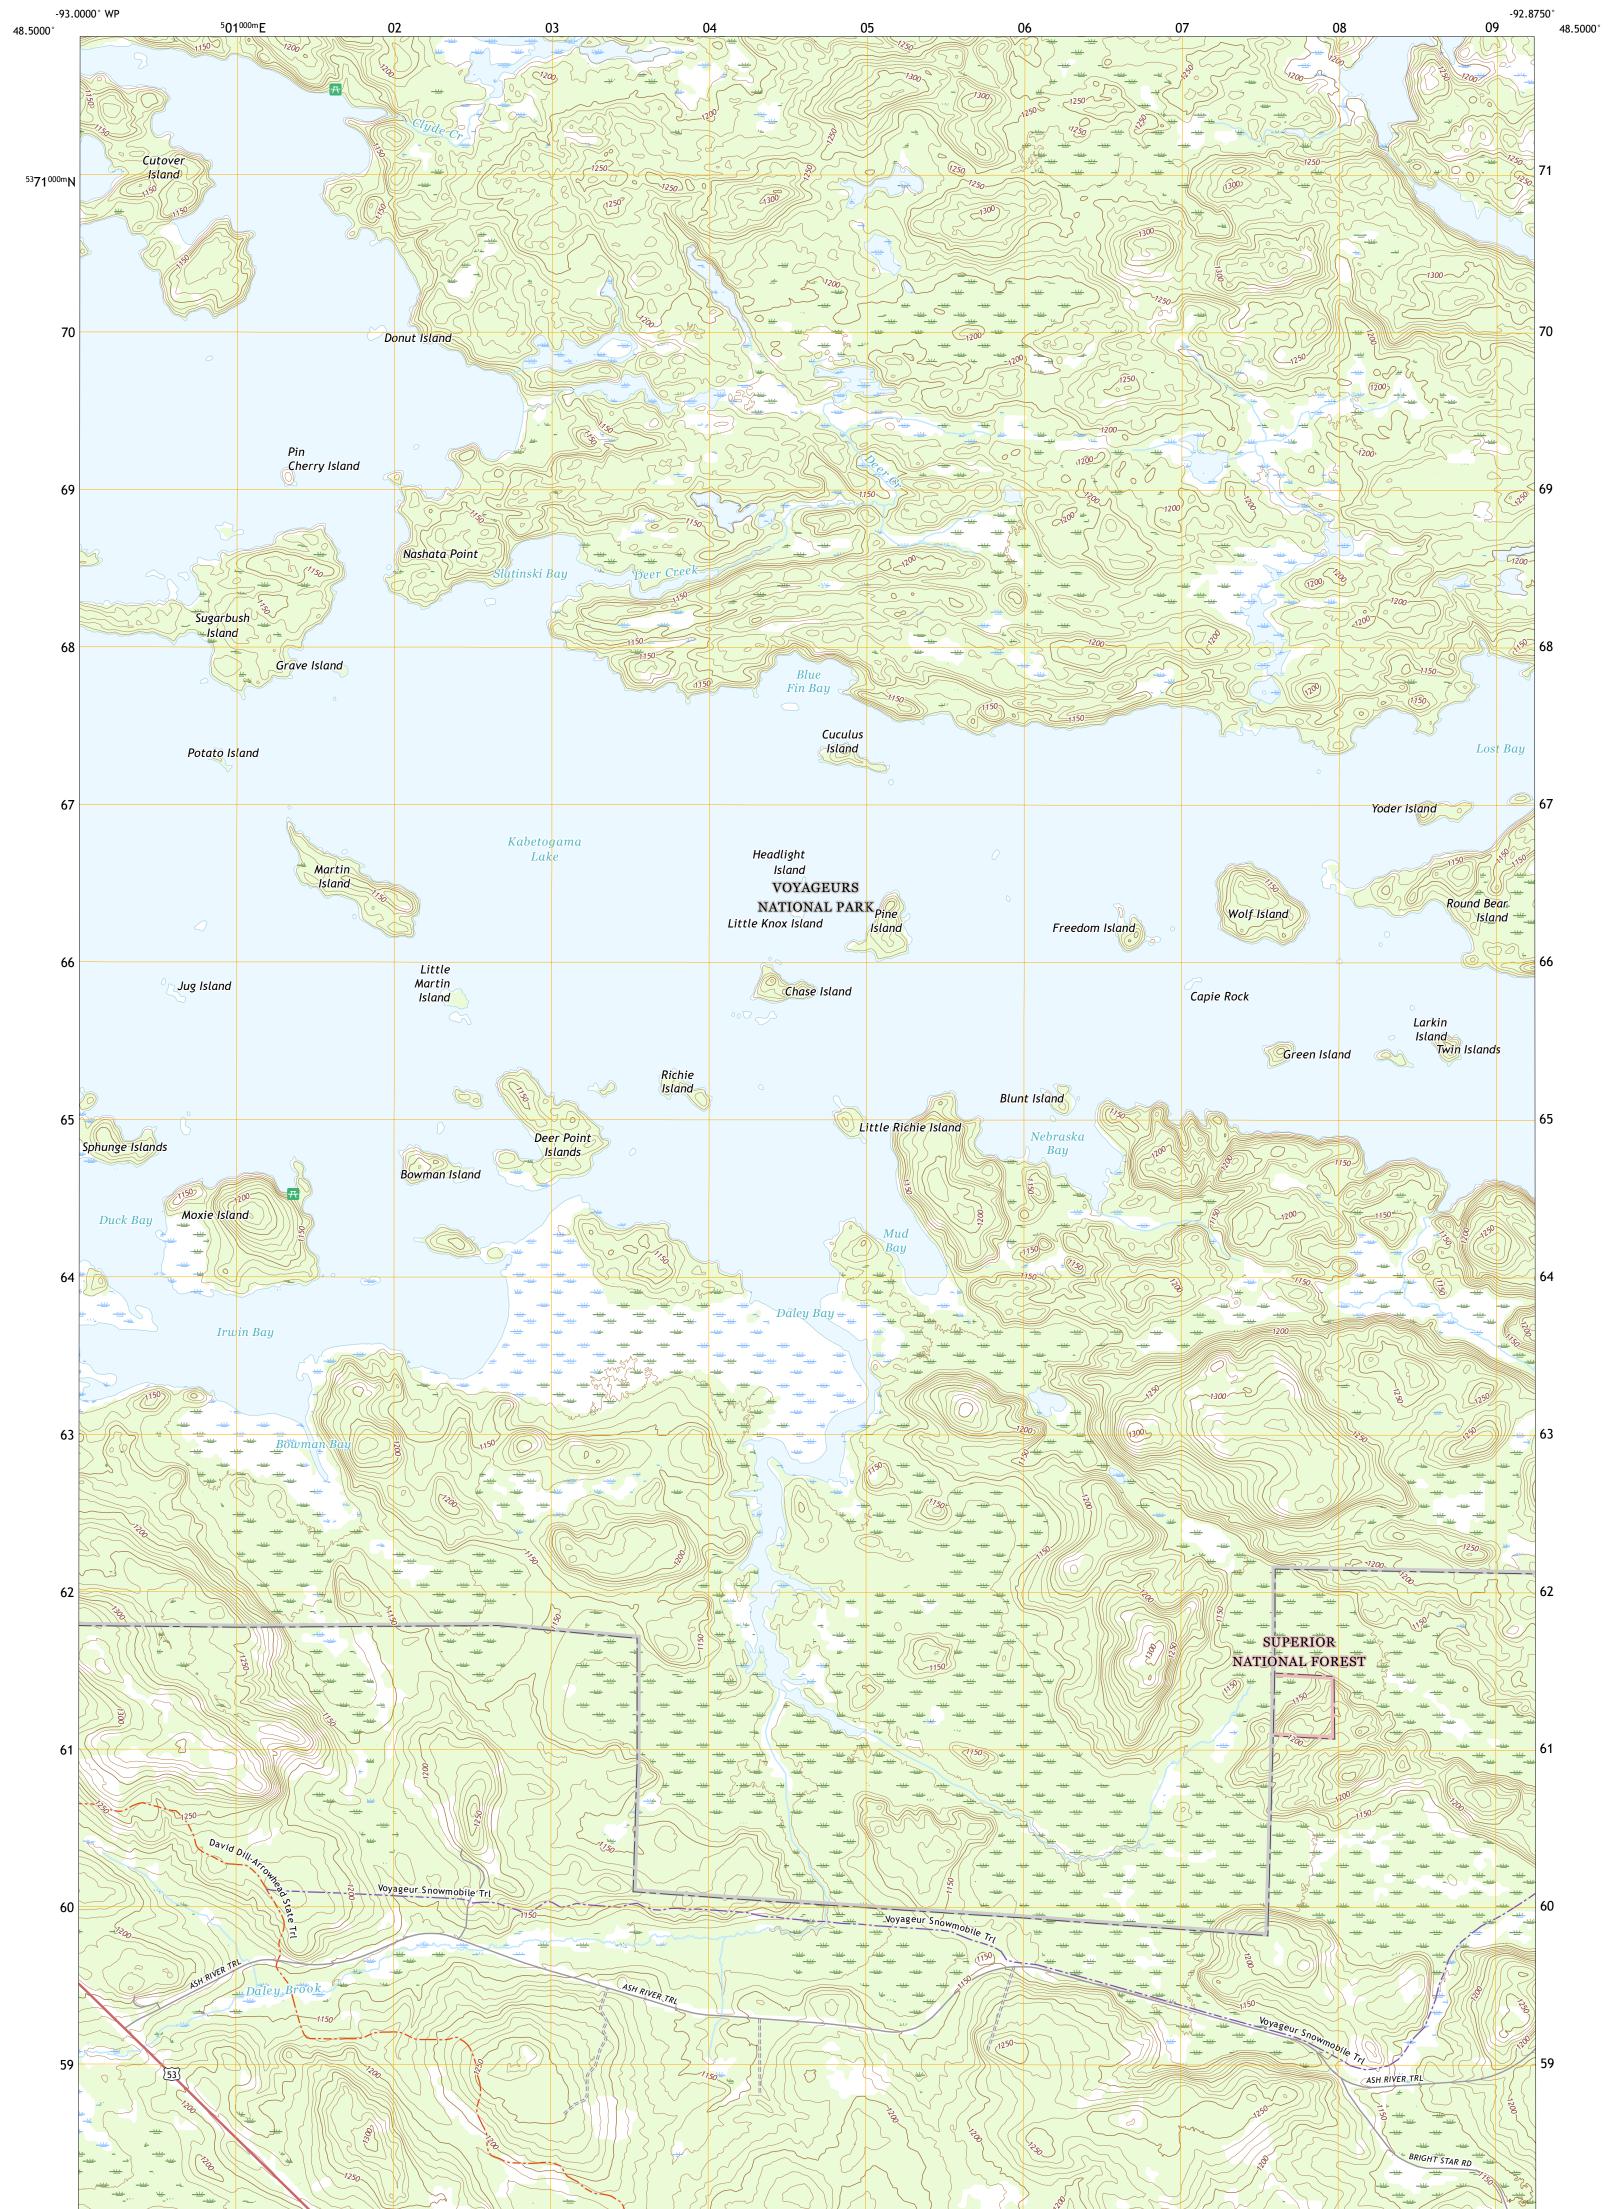

DALEY BAY QUADRANGLE MINNESOTA - SAINT LOUIS COUNTY 7.5-MINUTE SERIES

ULS

Produced by the United States Geological Survey North American Datum of 1983 (NAD83) World Geodetic System of 1984 (WGS84). Projection and 1 000-meter grid:Universal Transverse Mercator, Zone 15U This map is not a legal document. Boundaries may be generalized for this map scale. Private lands within government reservations may not be shown. Obtain permission before entering private lands.

Imagery.....NAIP, July 2017 - November 2017 Roads.....U.S. Census Bureau, 2016 Roads within US Forest Service Lands......FSTopo Data 

Check with local Forest Service unit for current travel conditions and restrictions.