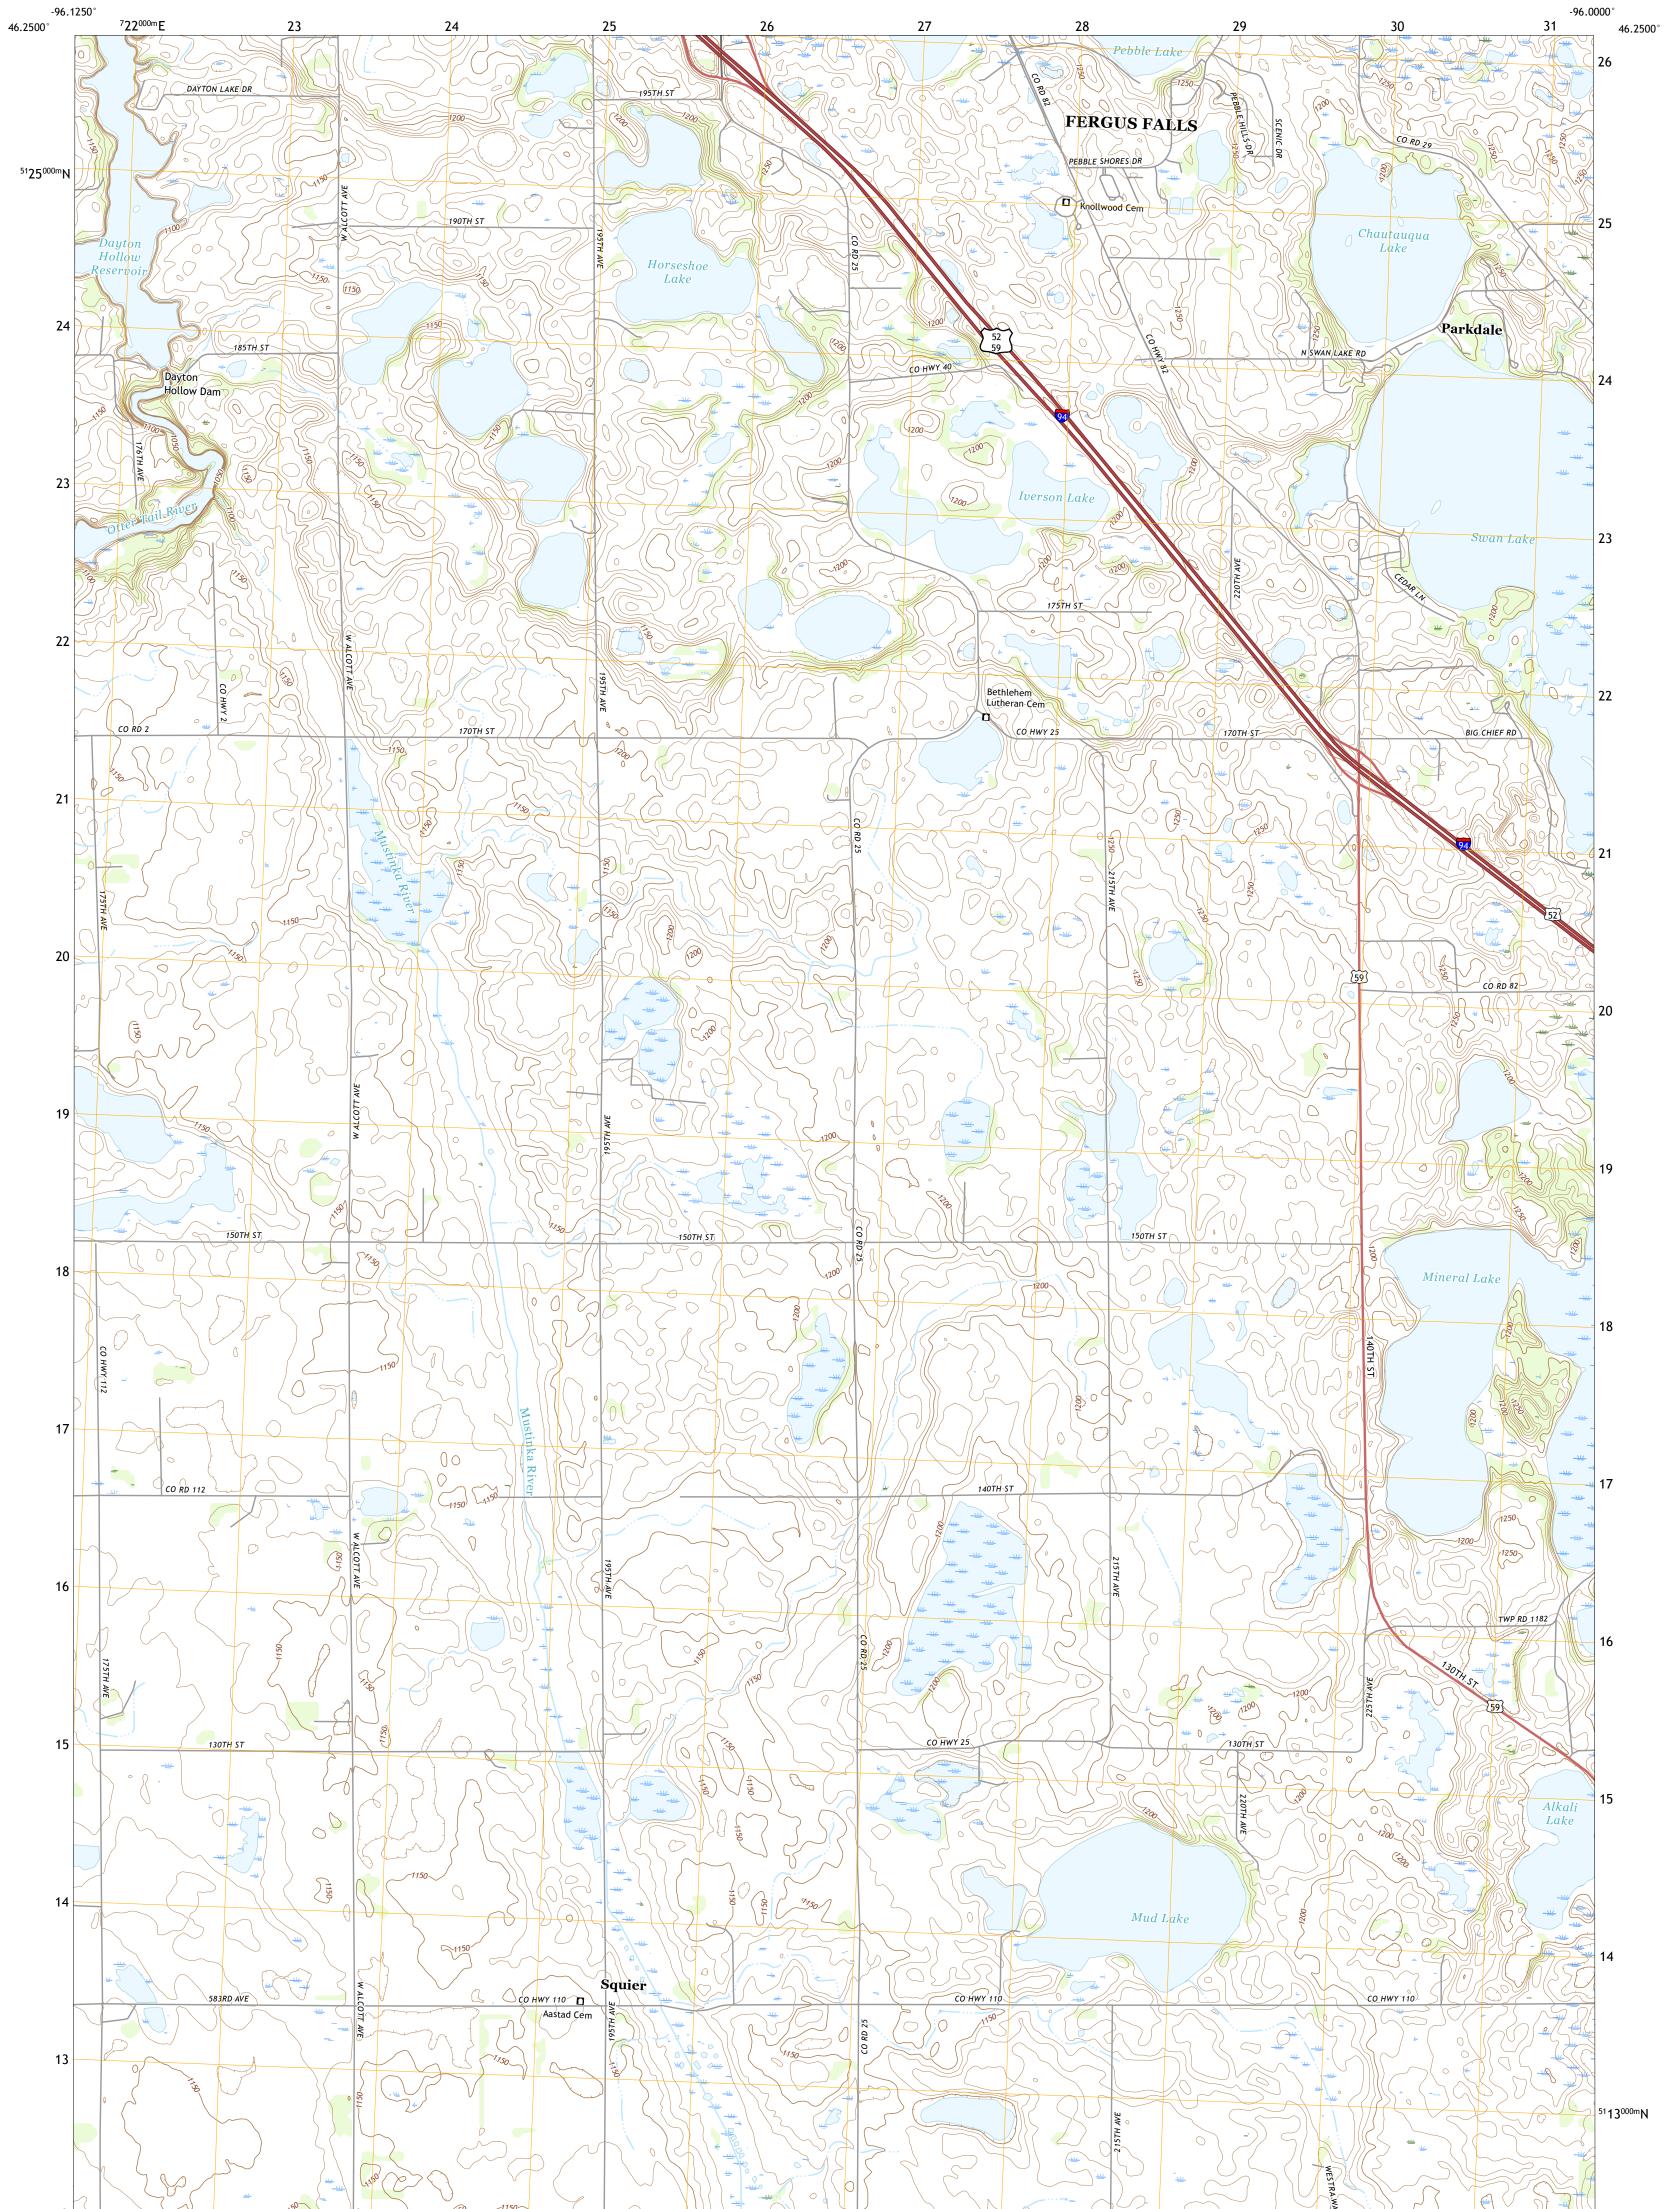

Produced by the United States Geological Survey North American Datum of 1983 (NAD83) World Geodetic System of 1984 (WGS84). Projection and 1 000-meter grid:Universal Transverse Mercator, Zone 14T This map is not a legal document. Boundaries may be generalized for this map scale. Private lands within government reservations may not be shown. Obtain permission before entering private lands.

 Imagery......NAIP, July 2017 - November 2017

 Roads......U.S.
 Census
 Bureau,
 2016

 Names......GNIS, 1980 - 2018

 Hydrography.....National Hydrography Dataset, 2002 - 2018

 Contours.....National Elevation Dataset, 2011

 Boundaries.....Multiple sources; see metadata file 2017 - 2018

 Public Land Survey System......BLM, 2017

 Wetlands.....FWS National Wetlands Inventory 1982 - 2014