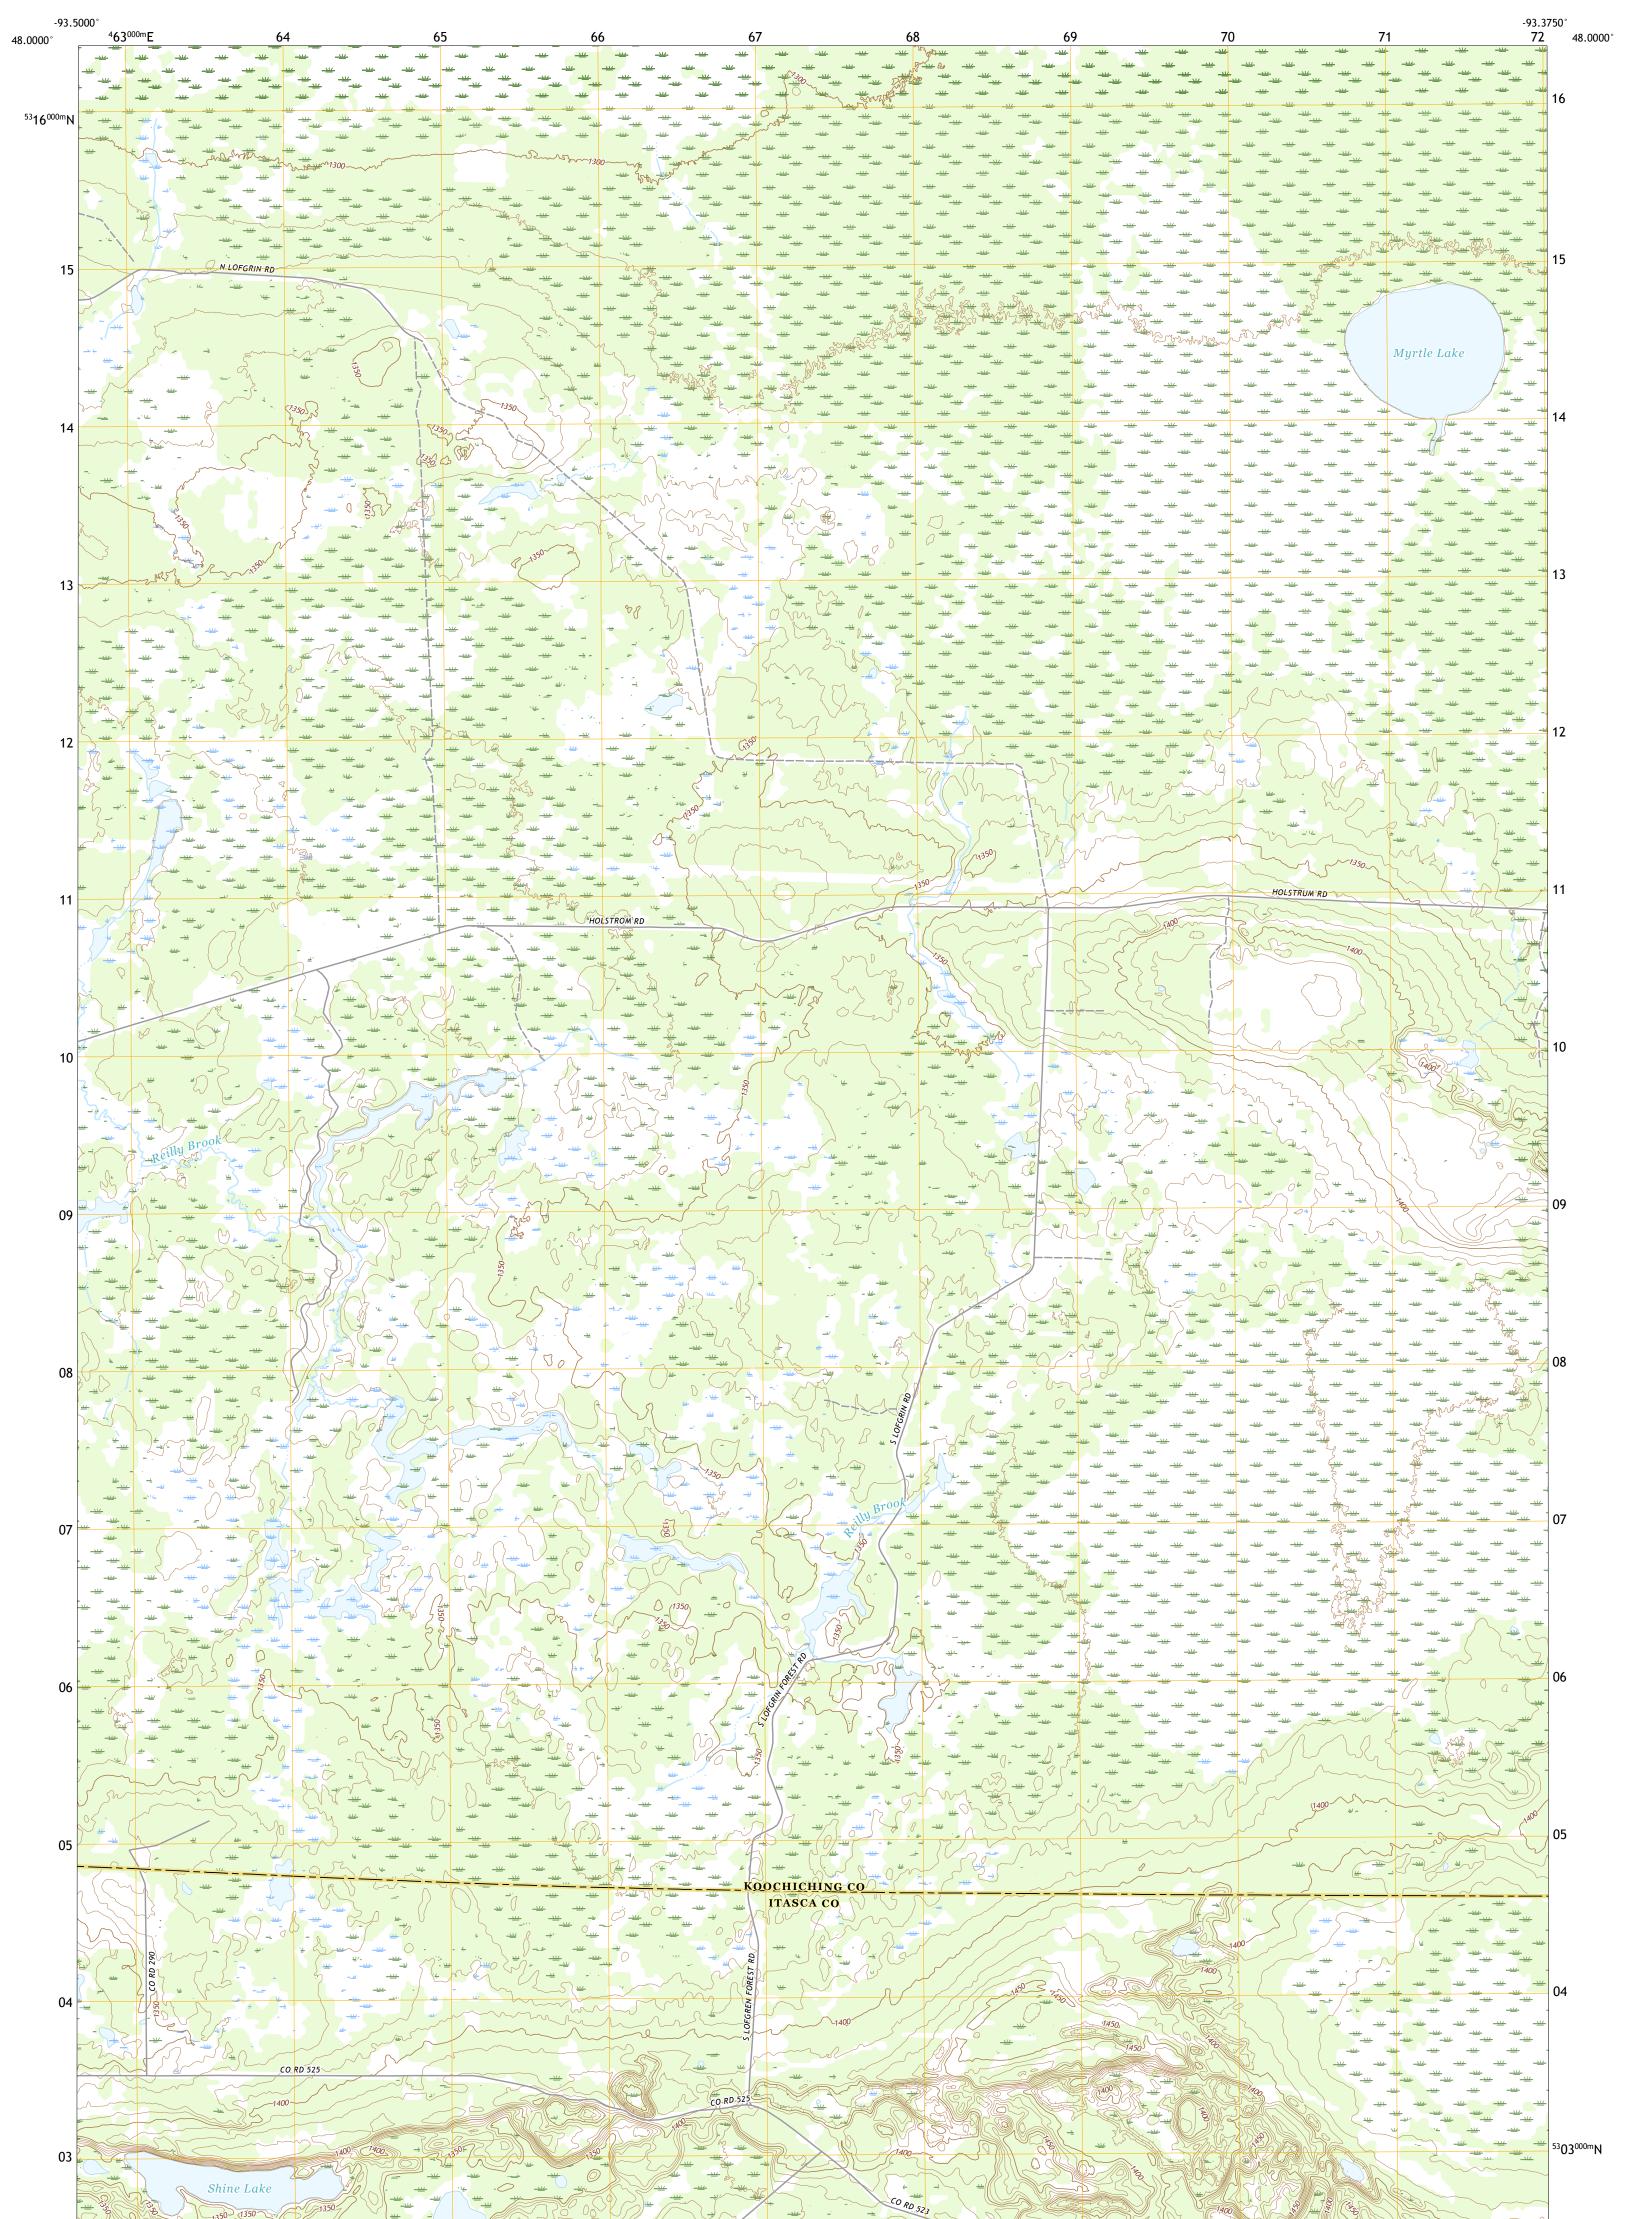

DEER LAKE NW QUADRANGLE MINNESOTA 7.5-MINUTE SERIES

Produced by the United States Geological Survey North American Datum of 1983 (NAD83) World Geodetic System of 1984 (WGS84). Projection and 1 000-meter grid:Universal Transverse Mercator, Zone 15T This map is not a legal document. Boundaries may be generalized for this map scale. Private lands within government reservations may not be shown. Obtain permission before entering private lands.

 Imagery......NAIP, July 2017 - November 2017

 Roads..........U.S.
 Census Bureau, 2016

 Names.......GNIS, Not Available

 Hydrography.....National Hydrography Dataset, 2003 - 2018

 Contours.....Nultiple sources; see metadata file 2017 - 2018

 Public Land Survey System........BLM, 2017

 Wetlands......FWS
 National Wetlands