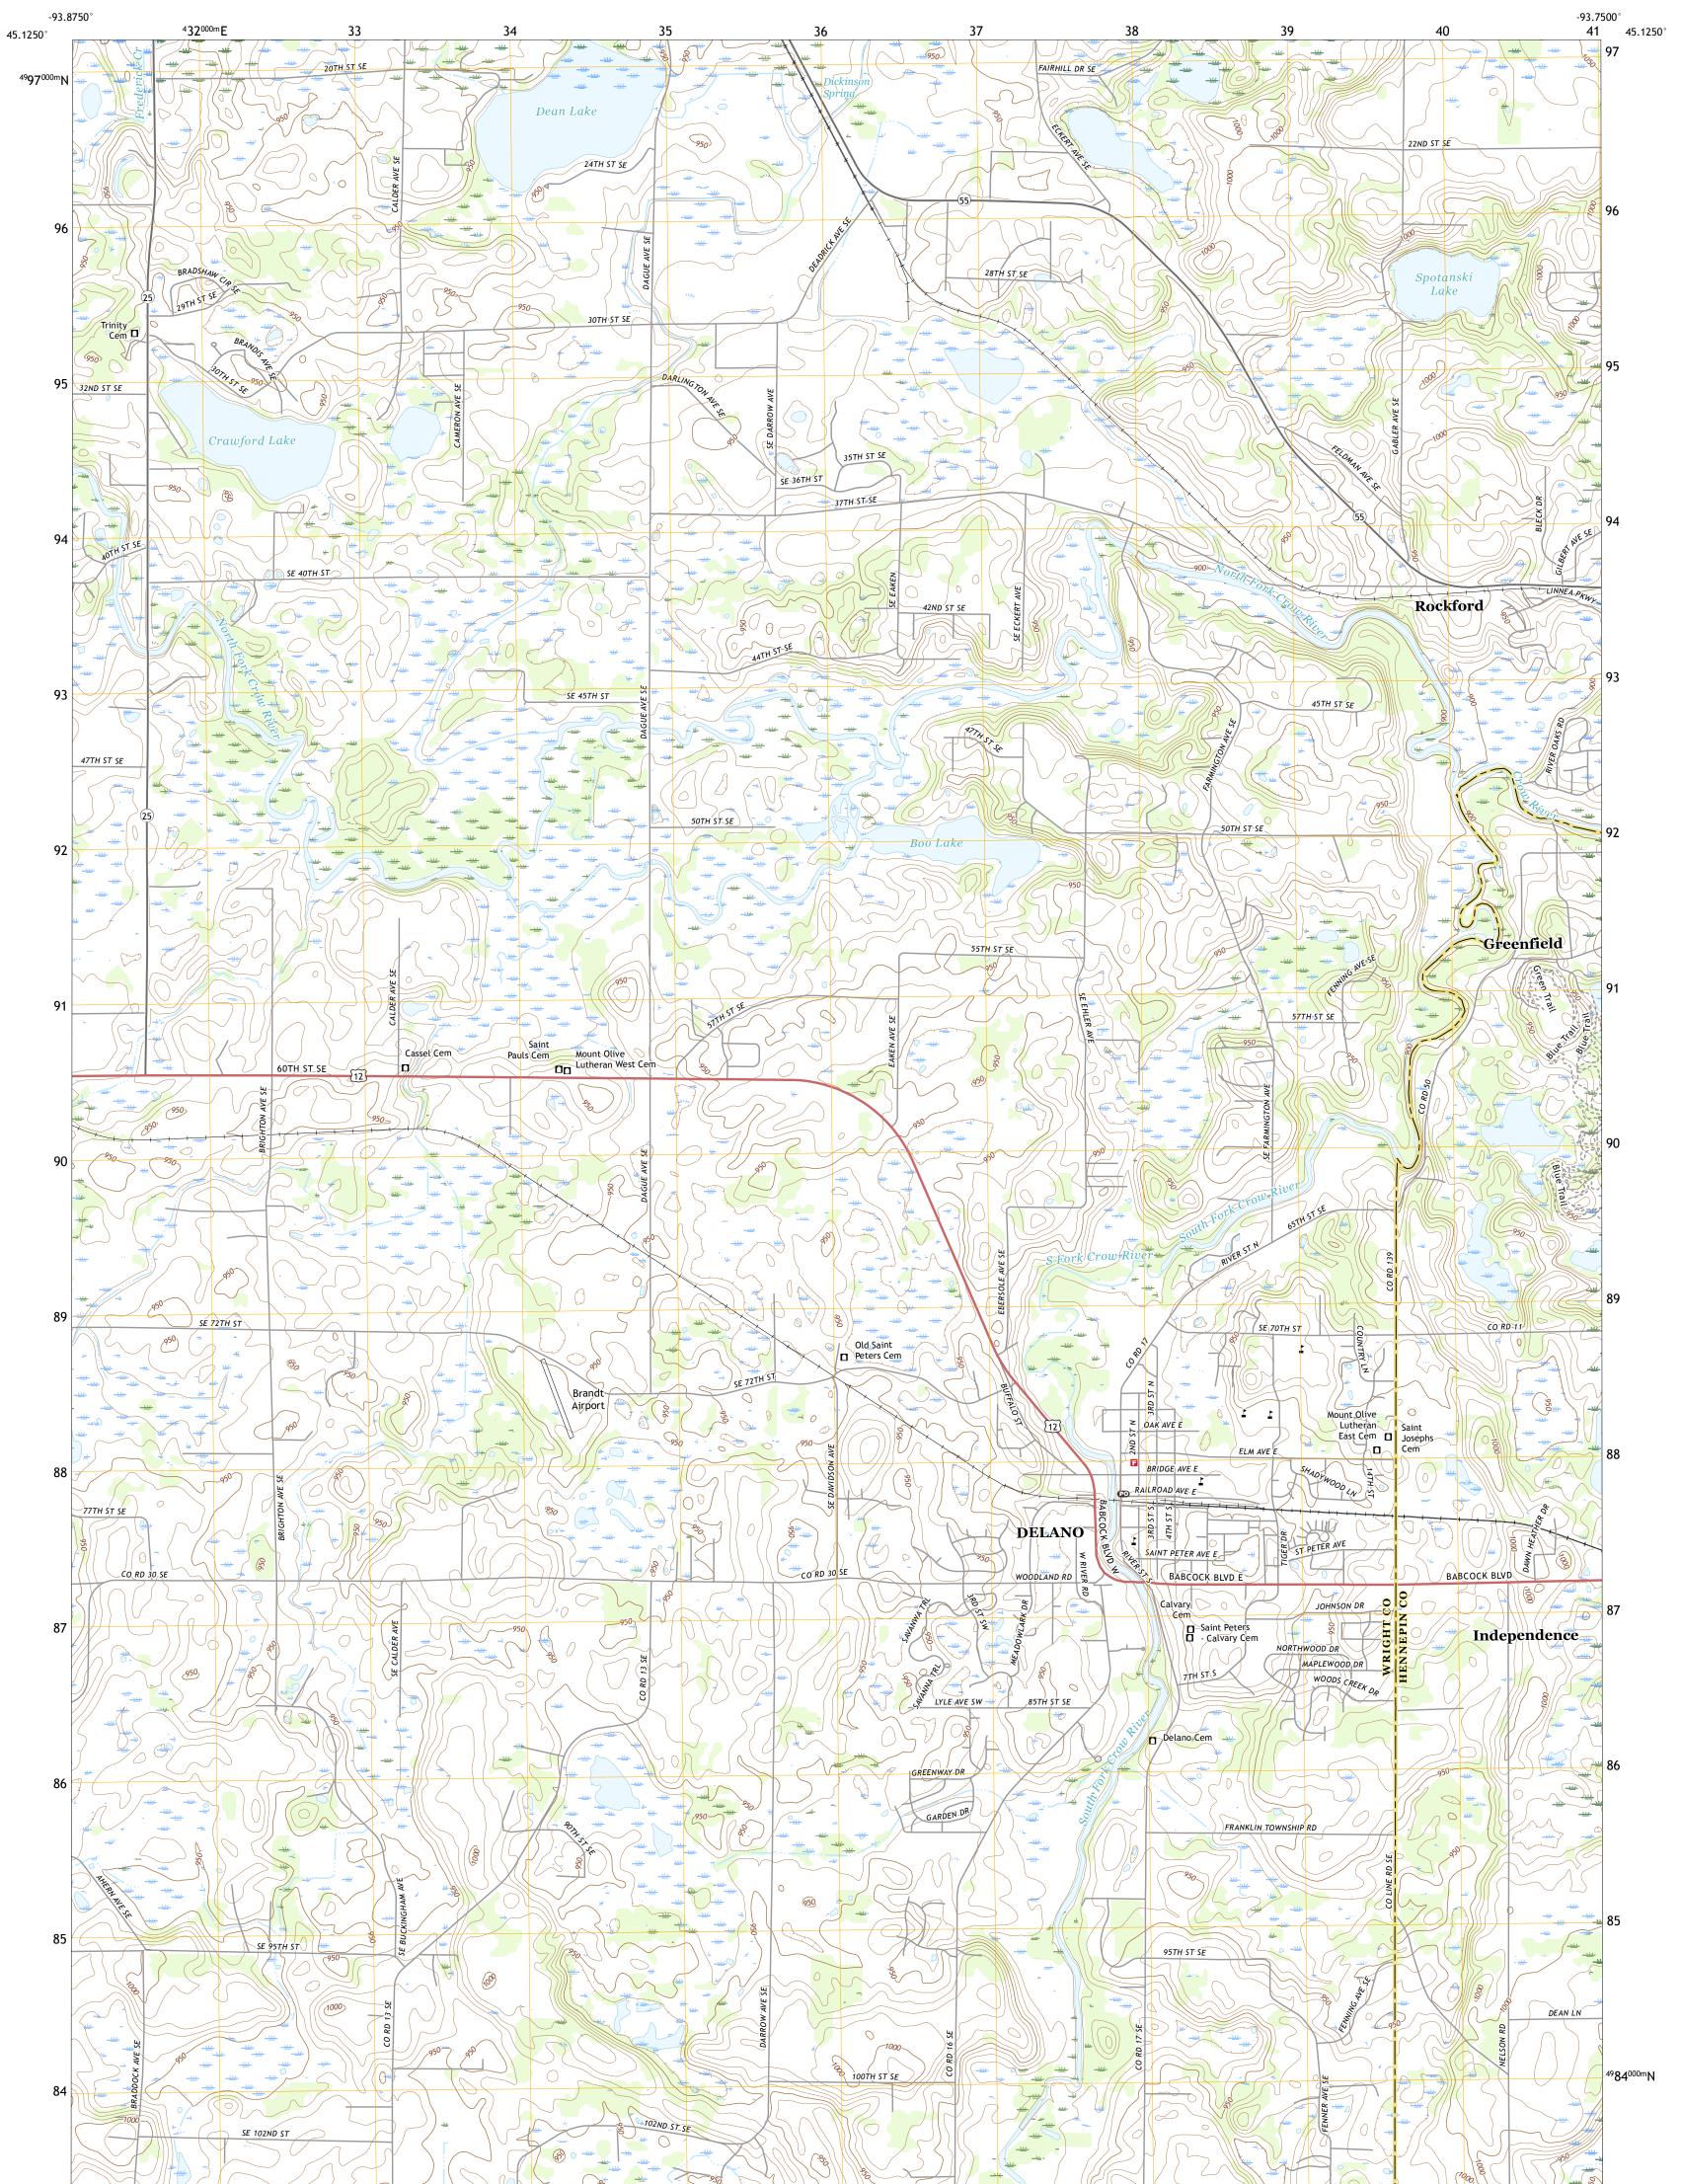

## U.S. DEPARTMENT OF THE INTERIOR U.S. GEOLOGICAL SURVEY

DELANO QUADRANGLE MINNESOTA 7.5-MINUTE SERIES

Produced by the United States Geological Survey North American Datum of 1983 (NAD83) World Geodetic System of 1984 (WGS84). Projection and 1 000-meter grid: Universal Transverse Mercator, Zone 15T This map is not a legal document. Boundaries may be generalized for this map scale. Private lands within government reservations may not be shown. Obtain permission before entering private lands.

Imagery.... Roads..... Names..... ...NAIP, July 2017 - November 2017 U.S. Census Bureau, 2016 ......GNIS, 1980 - 2019 HydrographyGNIS, 1980 - 2019HydrographyDataset, 2002 - 2018ContoursNational Elevation Dataset, 1999 - 2016BoundariesMultiple sources; see metadata file 2017 - 2018PublicLandSystemBLM, 2017WetlandsInventory 2010

State Route