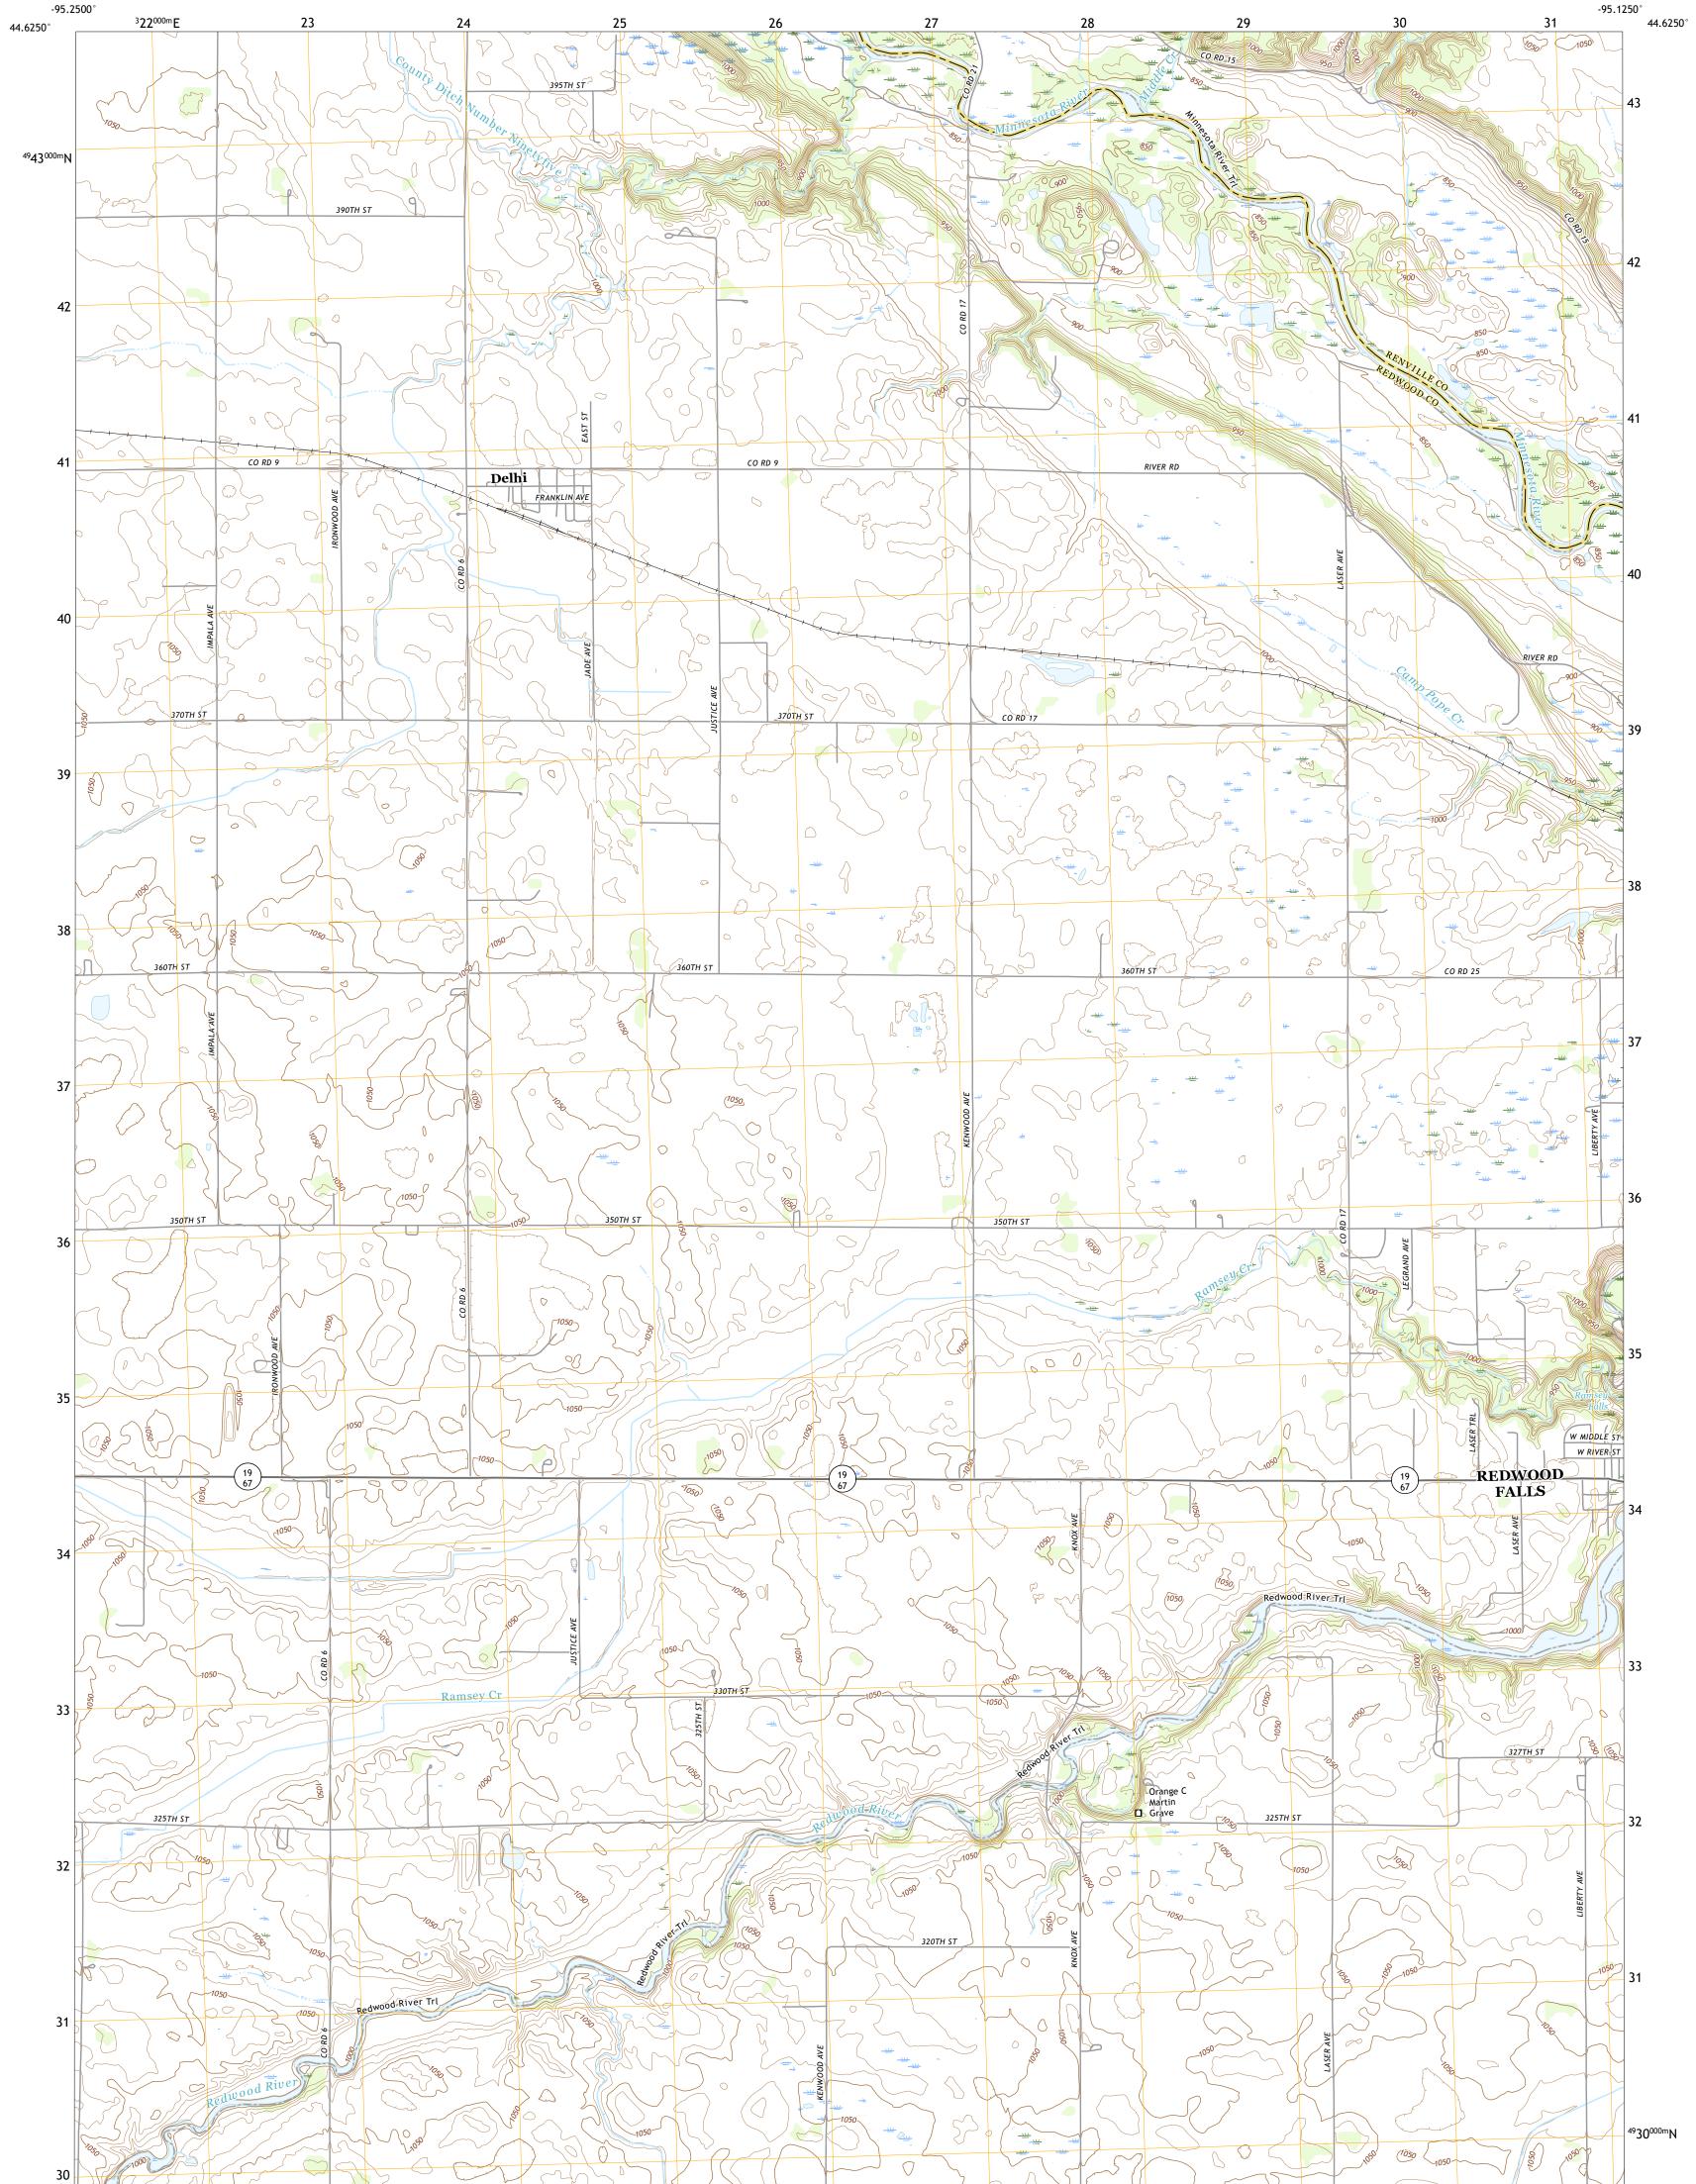

DELHI QUADRANGLE MINNESOTA 7.5-MINUTE SERIES

**Produced by the United States Geological Survey** North American Datum of 1983 (NAD83) World Geodetic System of 1984 (WGS84). Projection and 1 000-meter grid:Universal Transverse Mercator, Zone 15T This map is not a legal document. Boundaries may be generalized for this map scale. Private lands within government reservations may not be shown. Obtain permission before entering private lands.

Imagery......NAIP, August 2017 - November 2017 Roads......U.S. Census Bureau, 2016 Names......GNIS, 1998 - 2021 Hydrography.....National Hydrography Dataset, 2002 - 2020 Contours.....National Elevation Dataset, 2016 Boundaries.....Multiple sources; see metadata file 2019 - 2021 Public Land Survey System.....BLM, 2020 Wetlands.....BLM, 2020

DELHI, MN

2022