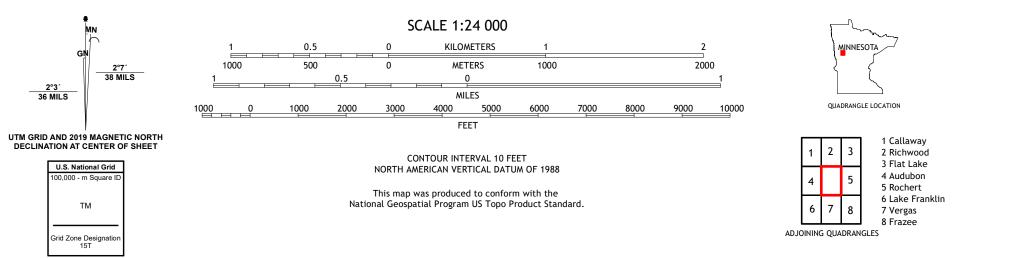

DETROIT LAKES QUADRANGLE MINNESOTA - BECKER COUNTY 7.5-MINUTE SERIES

Produced by the United States Geological Survey North American Datum of 1983 (NAD83) World Geodetic System of 1984 (WGS84). Projection and 1 000-meter grid:Universal Transverse Mercator, Zone 15T This map is not a legal document. Boundaries may be generalized for this map scale. Private lands within government reservations may not be shown. Obtain permission before entering private lands.

 Expressway
 Local Connector

 Secondary Hwy
 Local Road

 Ramp
 4WD

 Interstate Route
 US Route
 State Route

DETROIT LAKES, MN

2022

NSN. 76430163724K12071