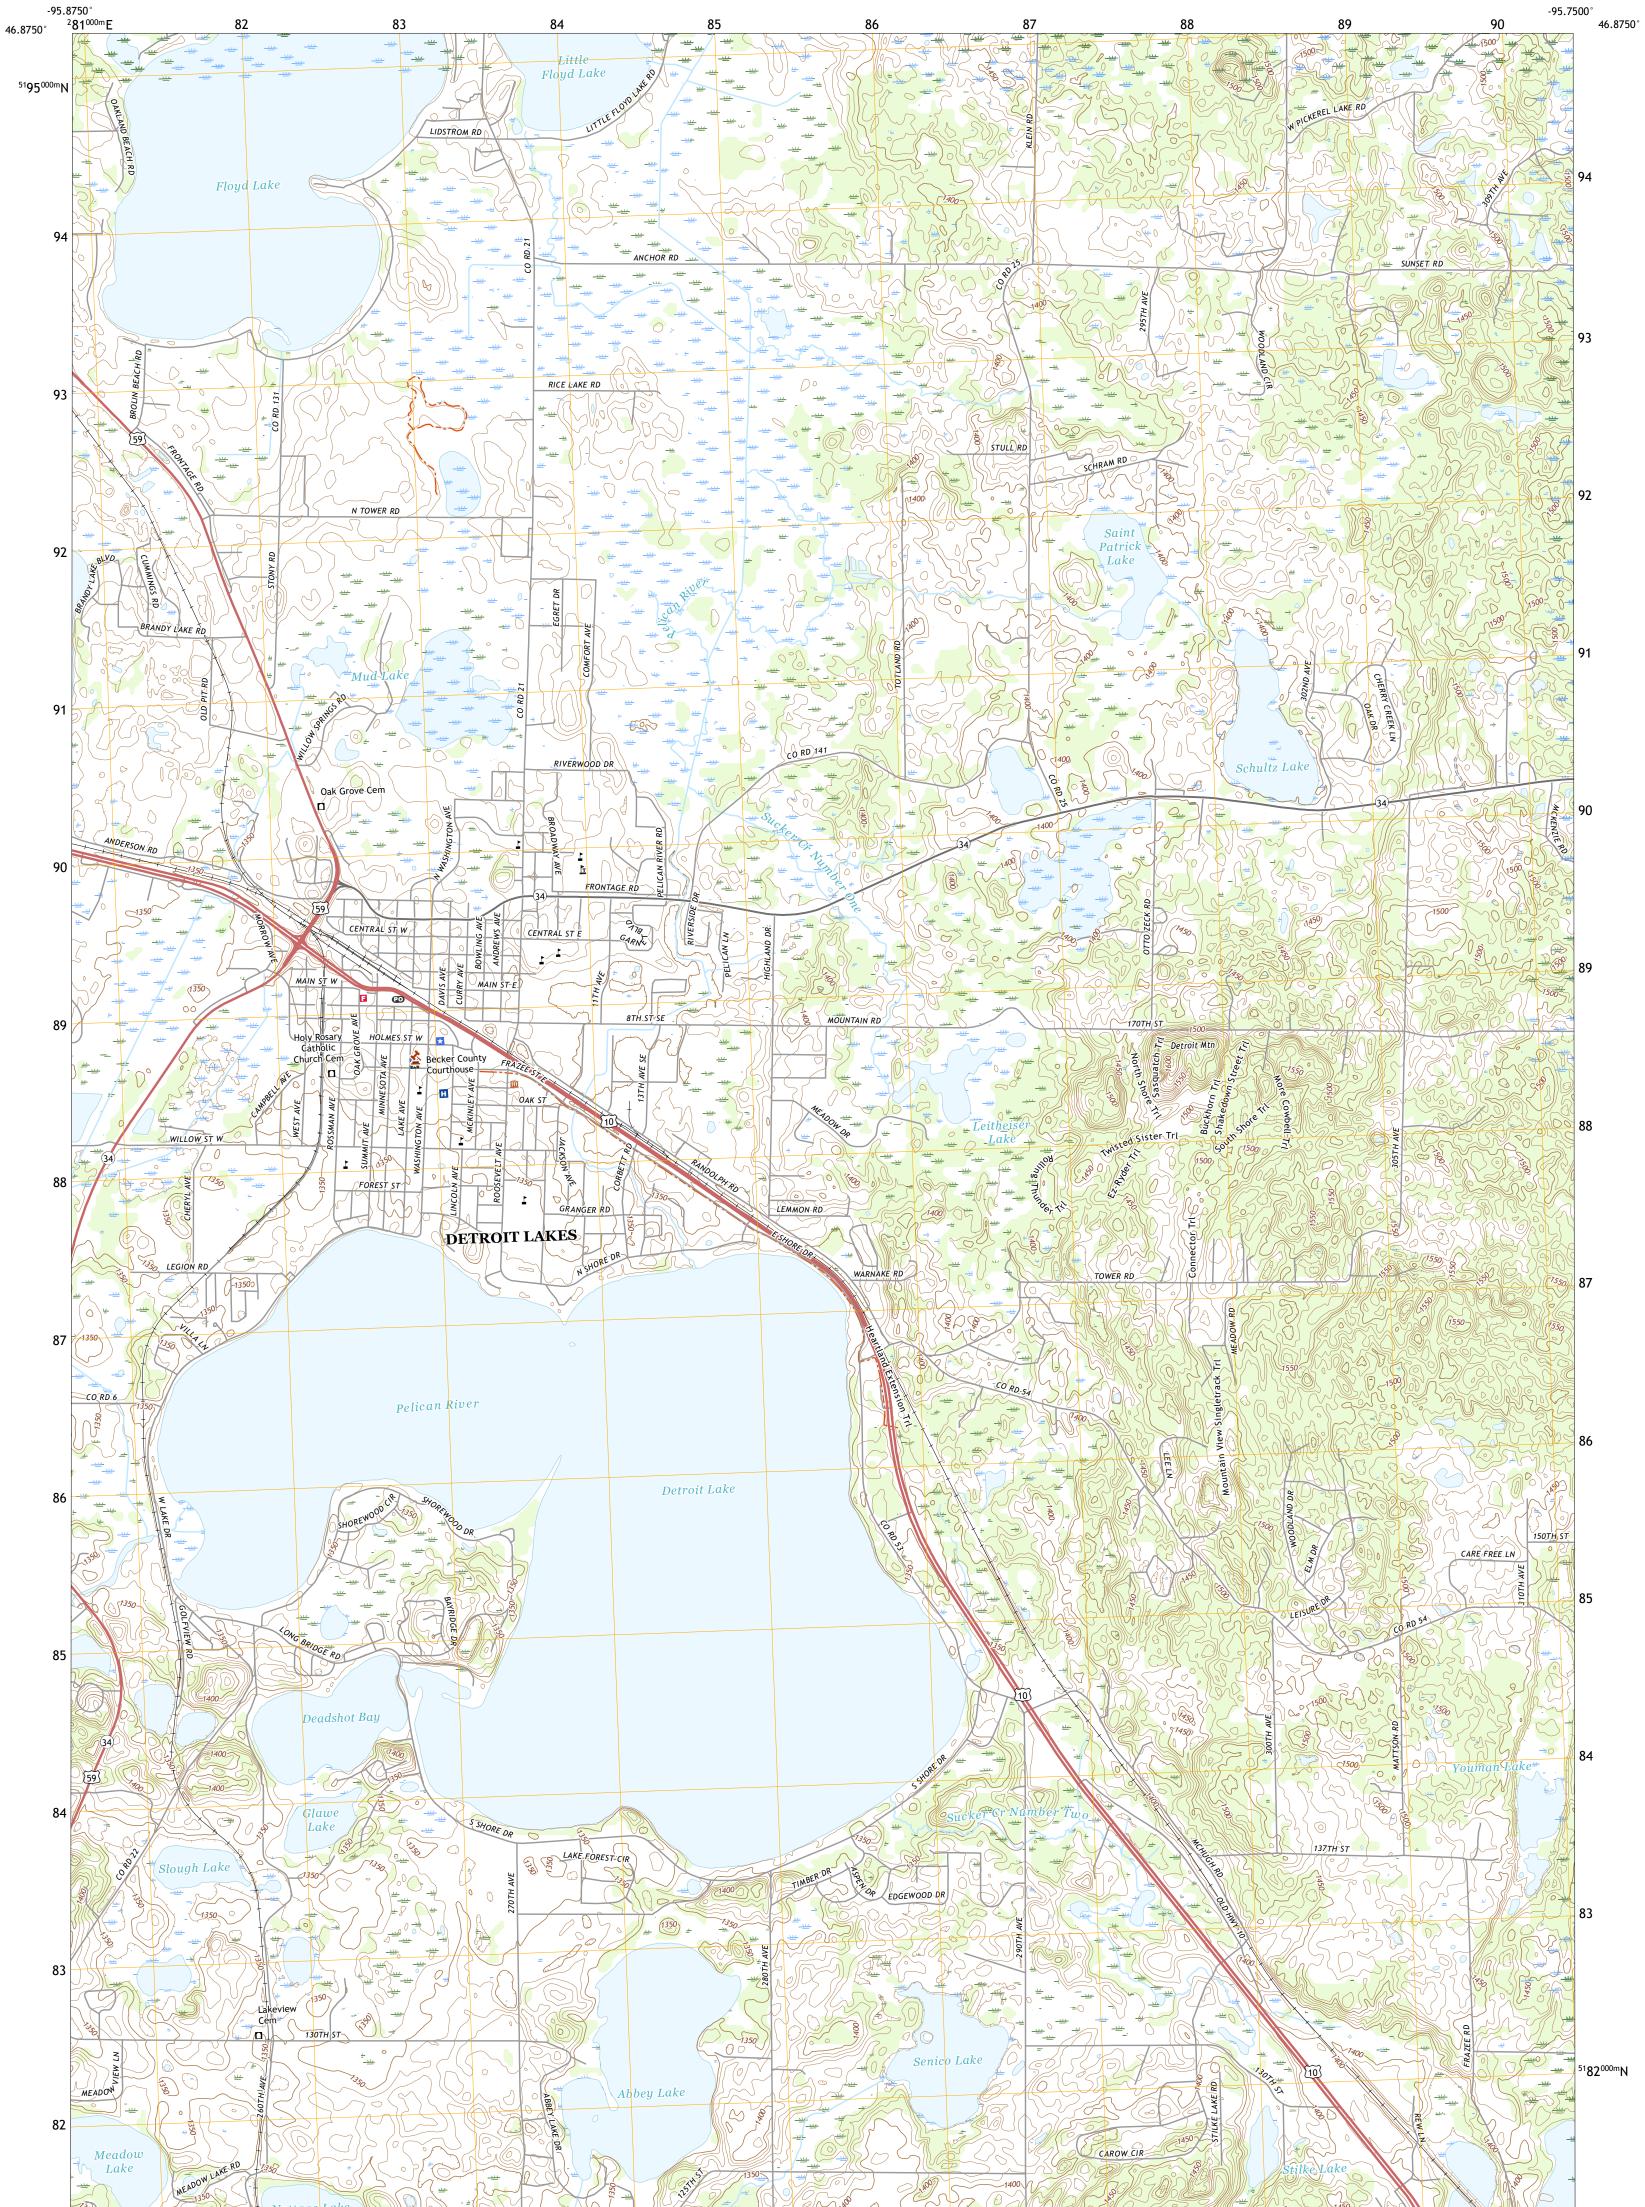

DETROIT LAKES QUADRANGLE MINNESOTA - BECKER COUNTY 7.5-MINUTE SERIES

Produced by the United States Geological Survey North American Datum of 1983 (NAD83) World Geodetic System of 1984 (WGS84). Projection and 1 000-meter grid:Universal Transverse Mercator, Zone 15T This map is not a legal document. Boundaries may be generalized for this map scale. Private lands within government reservations may not be shown. Obtain permission before entering private lands.

 Expressway
 Local Connector

 Secondary Hwy
 Local Road

 Ramp
 4WD

 Interstate Route
 US Route
 State Route

DETROIT LAKES, MN

2022

NSN. 76430163724K12071