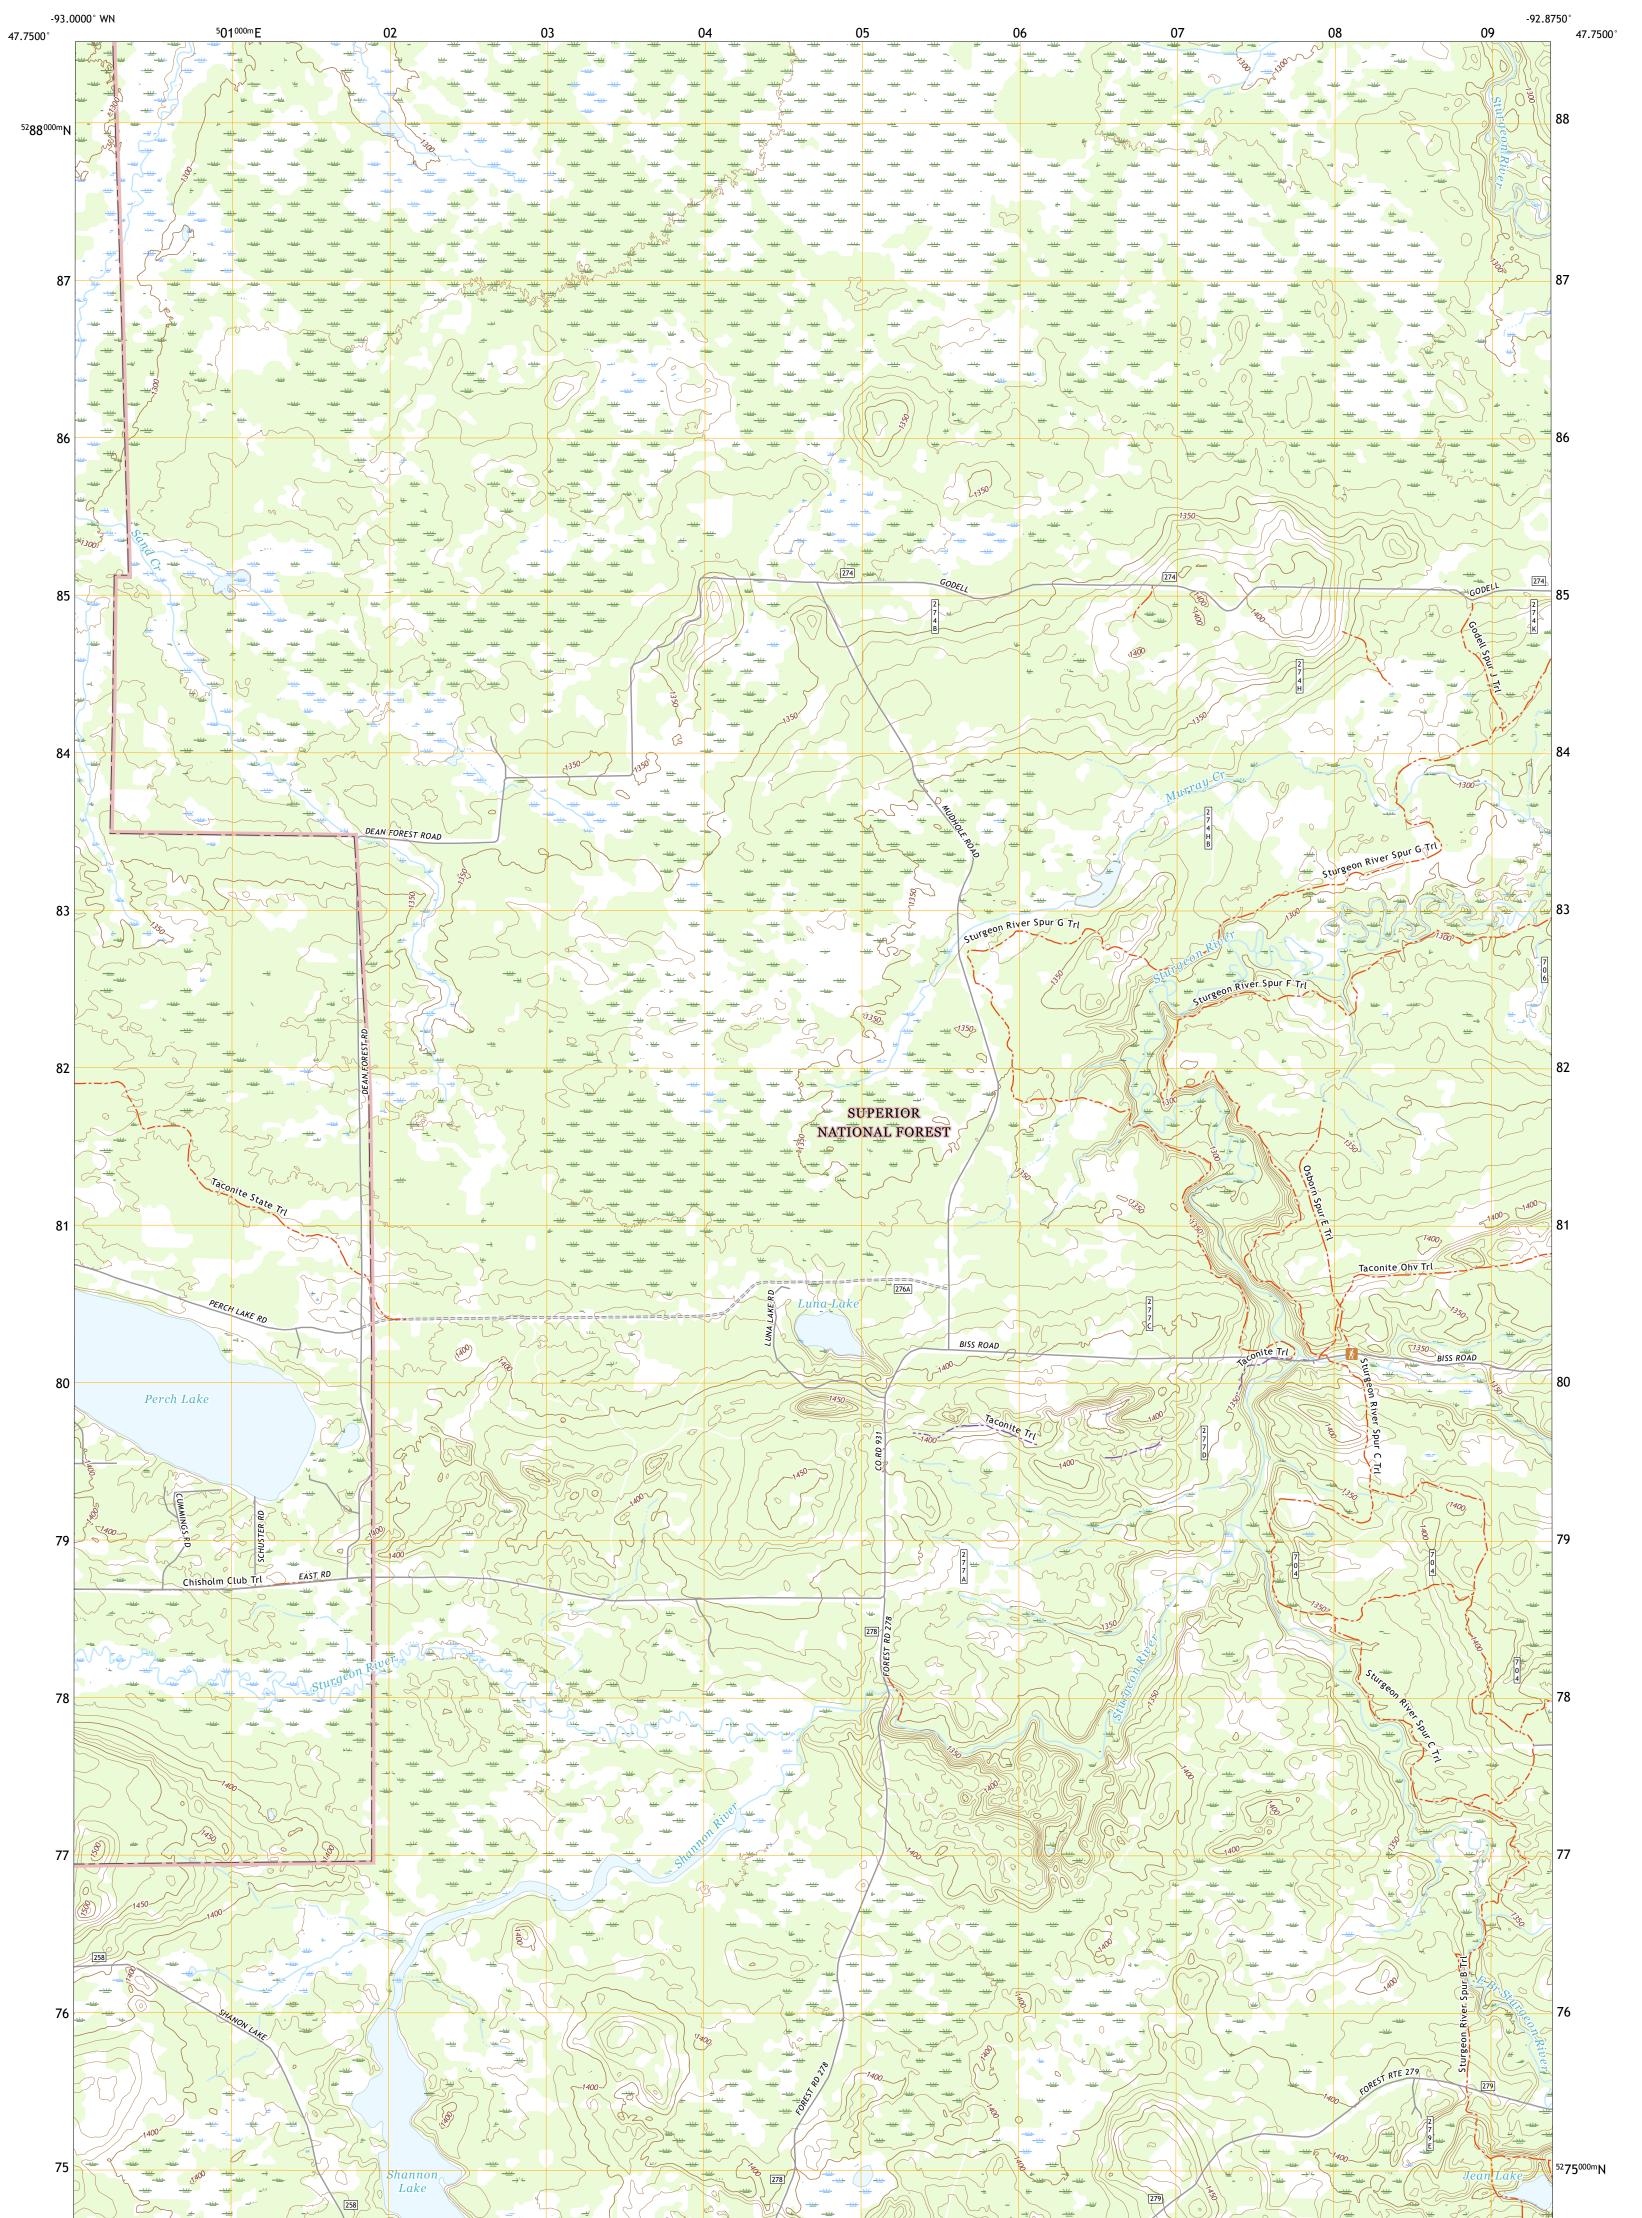

DEWEY LAKE NW QUADRANGLE MINNESOTA - SAINT LOUIS COUNTY 7.5-MINUTE SERIES

Produced by the United States Geological Survey North American Datum of 1983 (NAD83) World Geodetic System of 1984 (WGS84). Projection and 1 000-meter grid:Universal Transverse Mercator, Zone 15T This map is not a legal document. Boundaries may be generalized for this map scale. Private lands within government reservations may not be shown. Obtain permission before entering private lands.