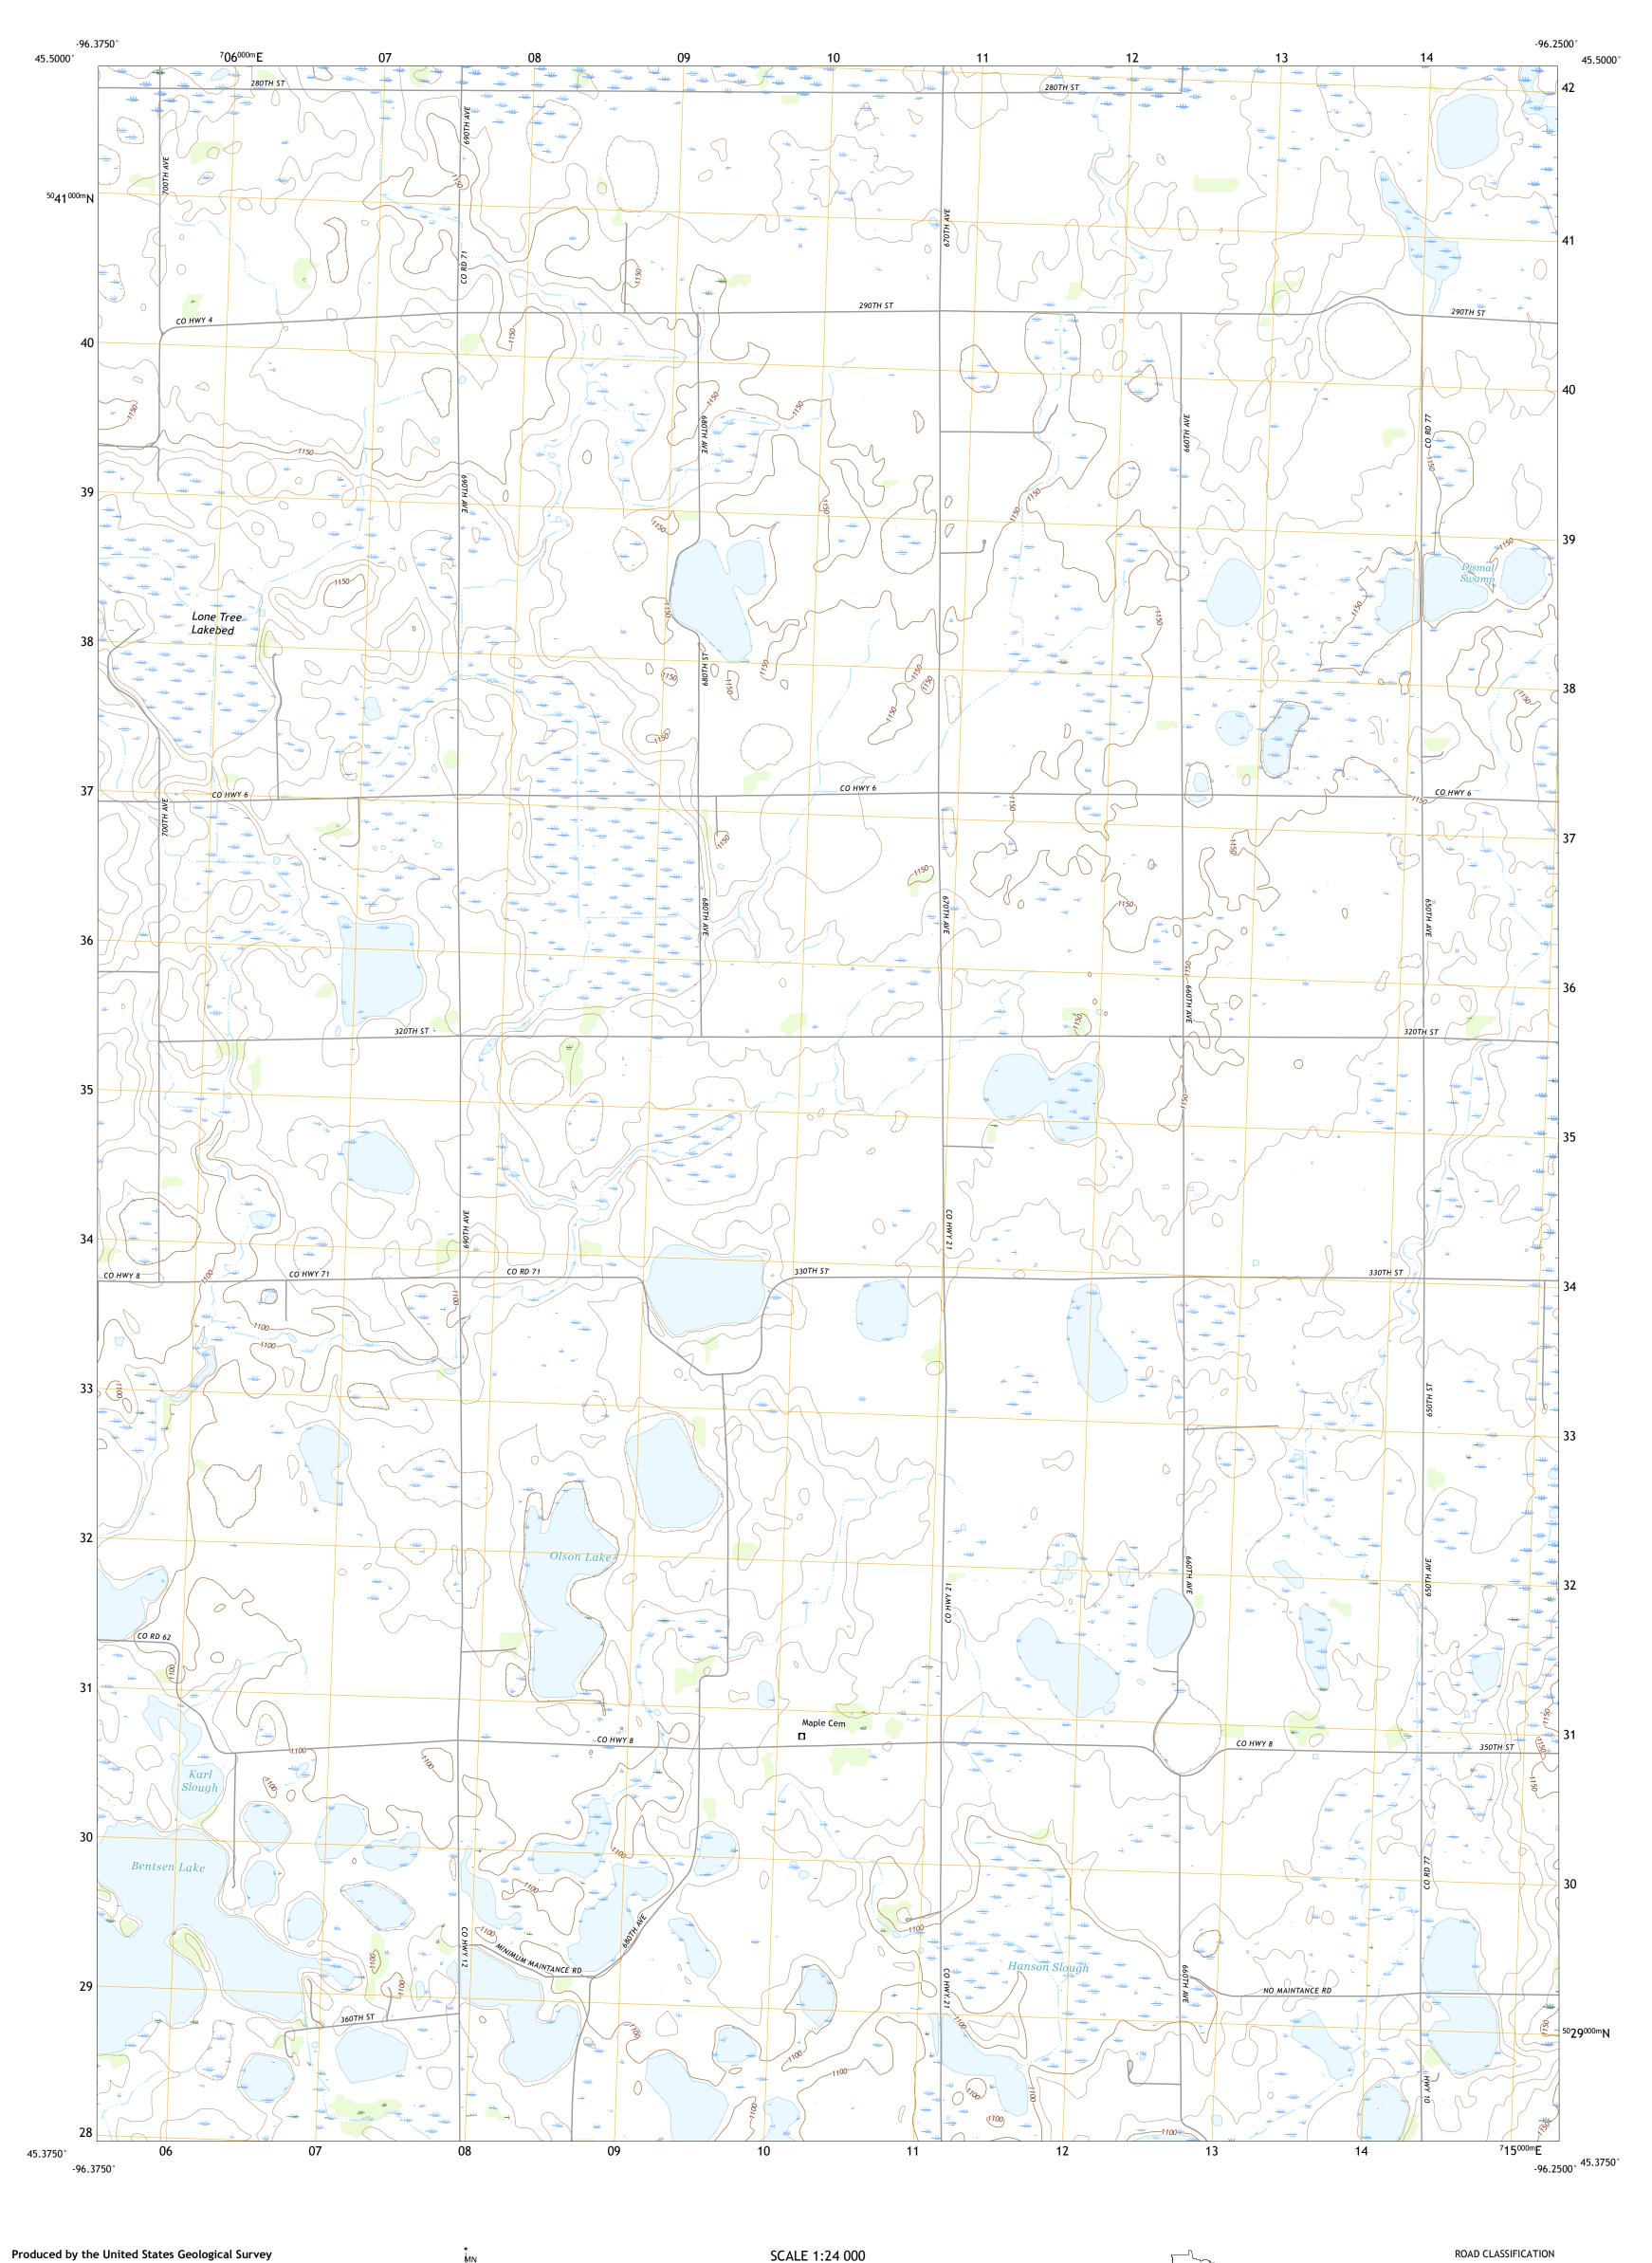

KILOMETERS

METERS

MILES

4000 5000

FEET

CONTOUR INTERVAL 10 FEET NORTH AMERICAN VERTICAL DATUM OF 1988

This map was produced to conform with the National Geospatial Program US Topo Product Standard, 2011. A metadata file associated with this product is draft version 0.6.18

North American Datum of 1983 (NAD83) World Geodetic System of 1984 (WGS84). Projection and 1 000-meter grid:Universal Transverse Mercator, Zone 14T

entering private lands.

This map is not a legal document. Boundaries may be generalized for this map scale. Private lands within government reservations may not be shown. Obtain permission before

1°55′ 34 MILS

UTM GRID AND 2019 MAGNETIC NORTH DECLINATION AT CENTER OF SHEET

> U.S. National Grid 100,000 - m Square ID

> > QR

Grid Zone Designation

Local Road

State Route

4WD

US Route

DISMAL SWAMP, MN

2019

Secondary Hwy

Interstate Route

Ramp

1 Graceville 2 Johnson 3 Chokio

4 Clinton 5 Artichoke Lake NW

6 Ortonville 7 Odessa

ADJOINING QUADRANGLES

8 Artichoke Lake