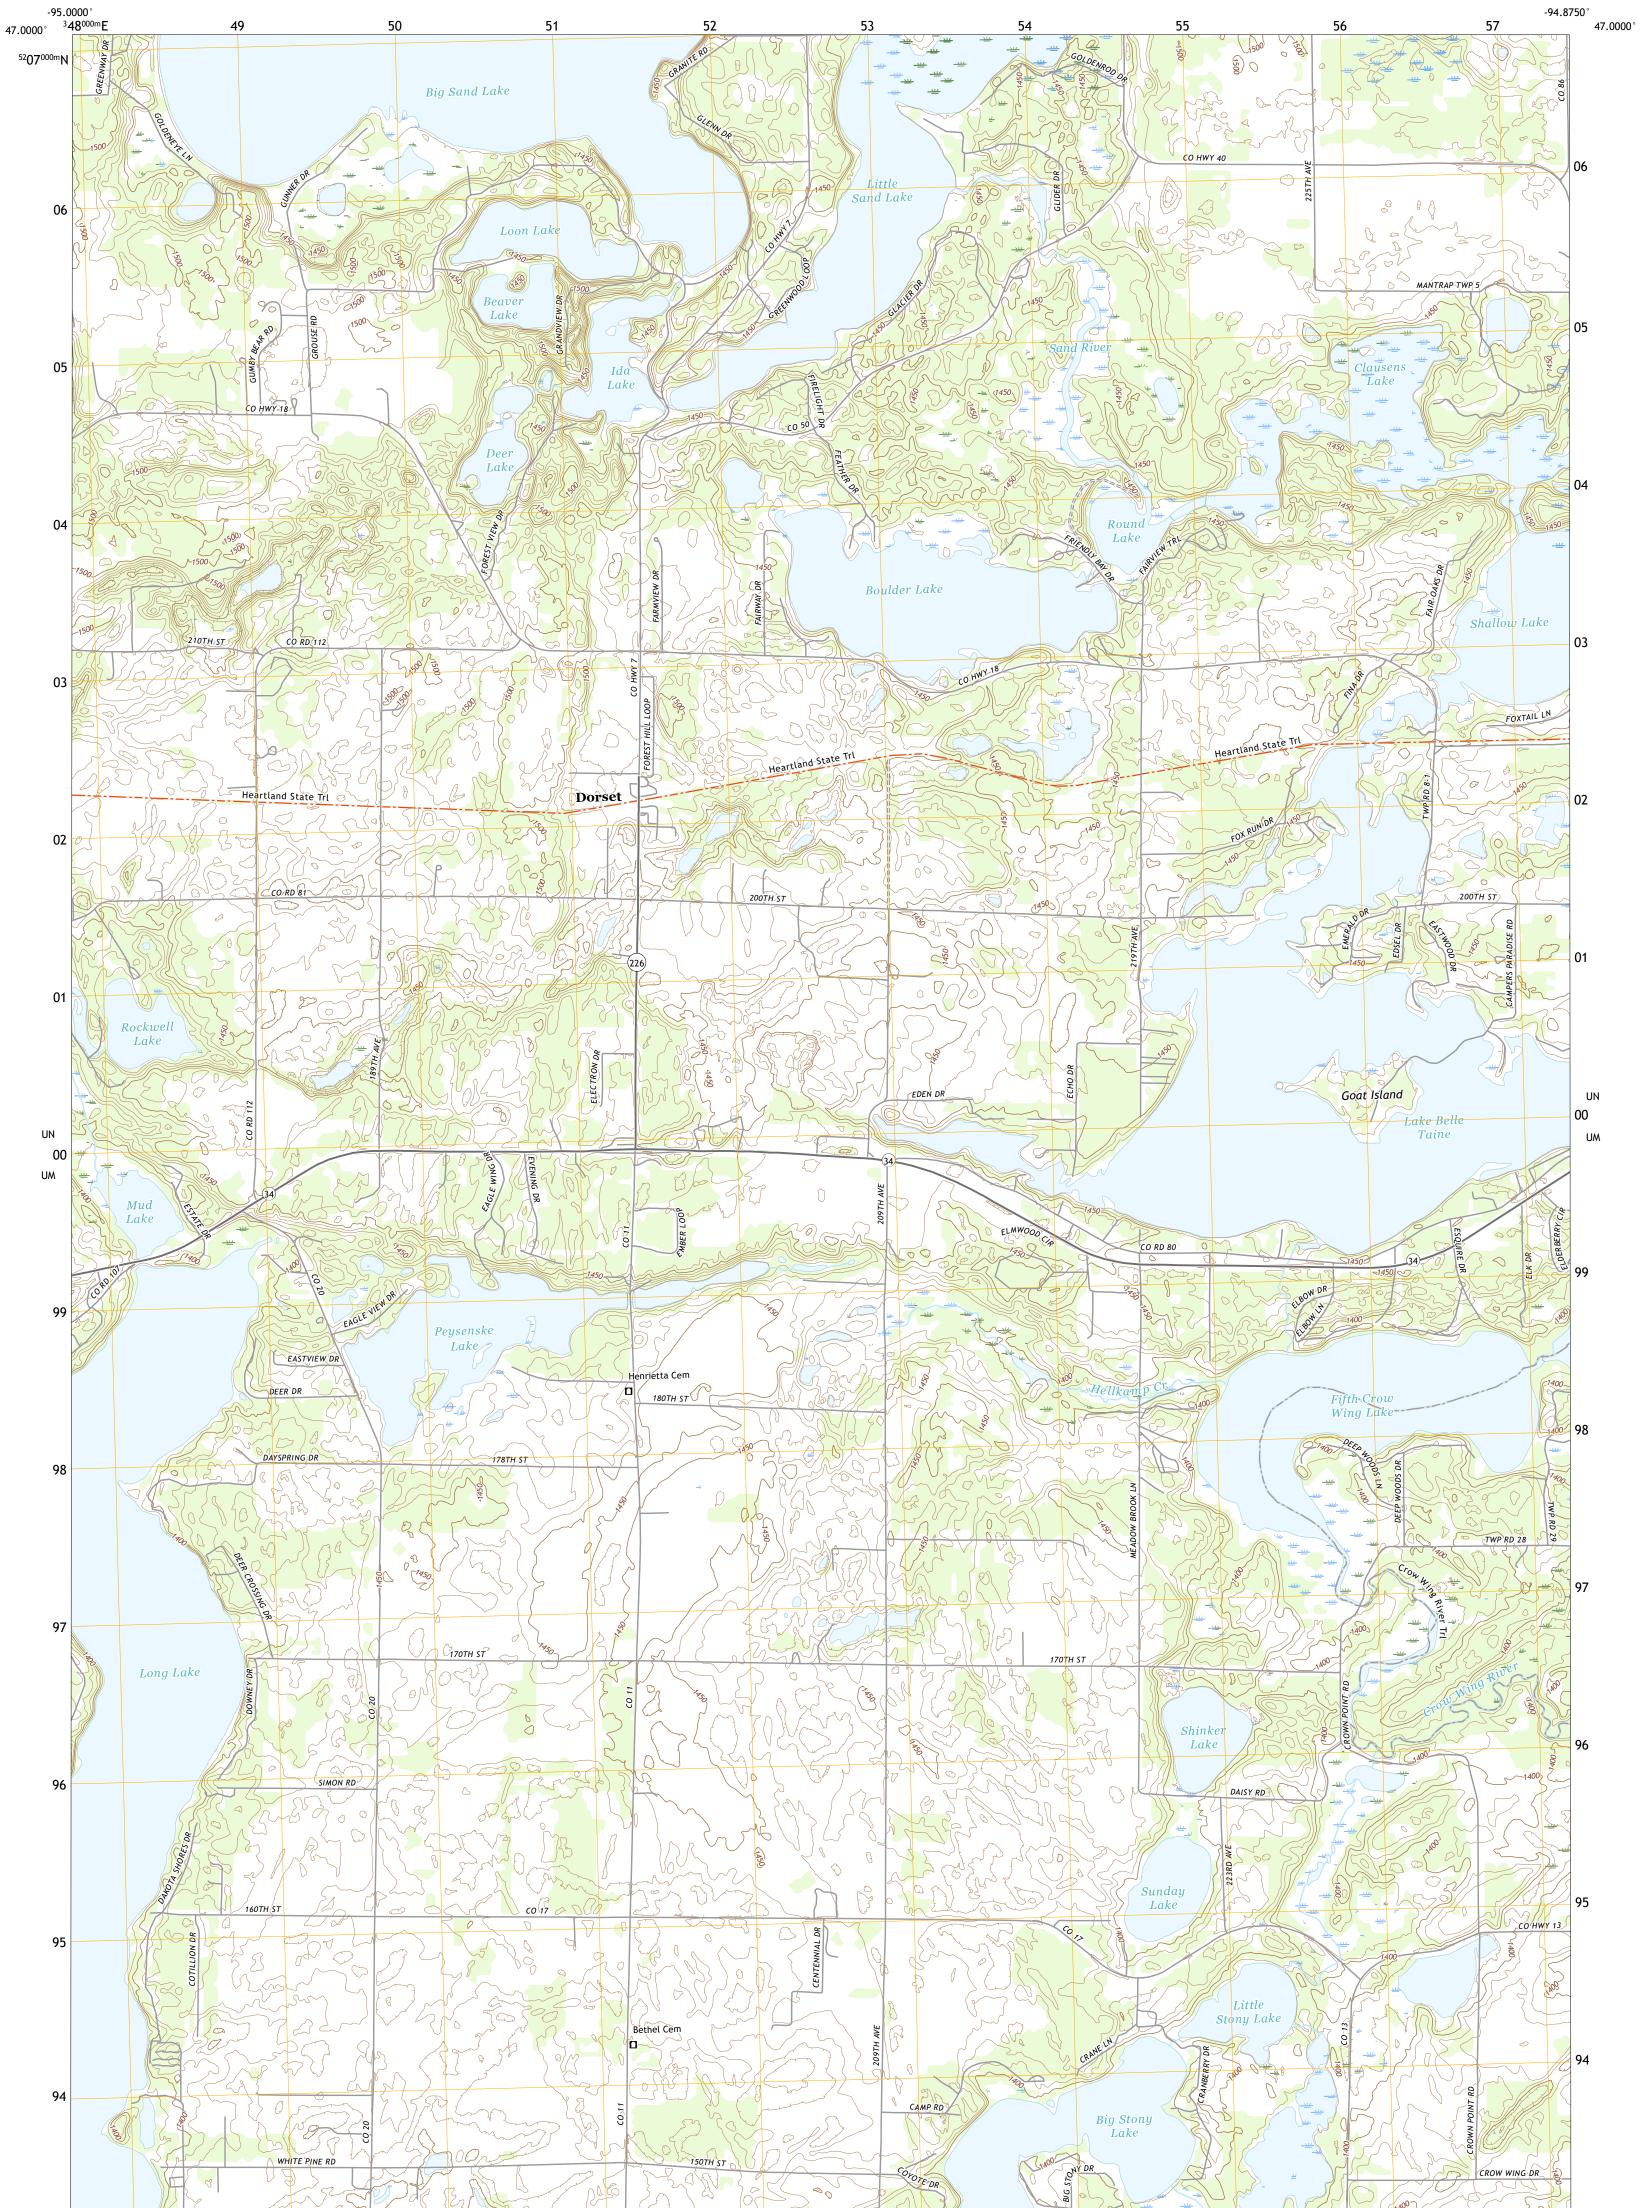

The National Map US Topo

DORSET QUADRANGLE MINNESOTA - HUBBARD COUNTY 7.5-MINUTE SERIES

Produced by the United States Geological Survey North American Datum of 1983 (NAD83) World Geodetic System of 1984 (WGS84). Projection and 1 000-meter grid:Universal Transverse Mercator, Zone 15T This map is not a legal document. Boundaries may be generalized for this map scale. Private lands within government reservations may not be shown. Obtain permission before entering private lands.

Imagery......NAIP, July 2017 - November 2017Roads......U.S.CensusBureau,2016Names.....GNIS,1980Hydrography.....National Hydrography Dataset,2002 - 2018Contours.....National ElevationDataset,Boundaries.....Multiple sources;see metadataFile2019 - 2021PublicLandSurveySystem......BLM,2020Wetlands......FWSNationalWetlandsInventory1983