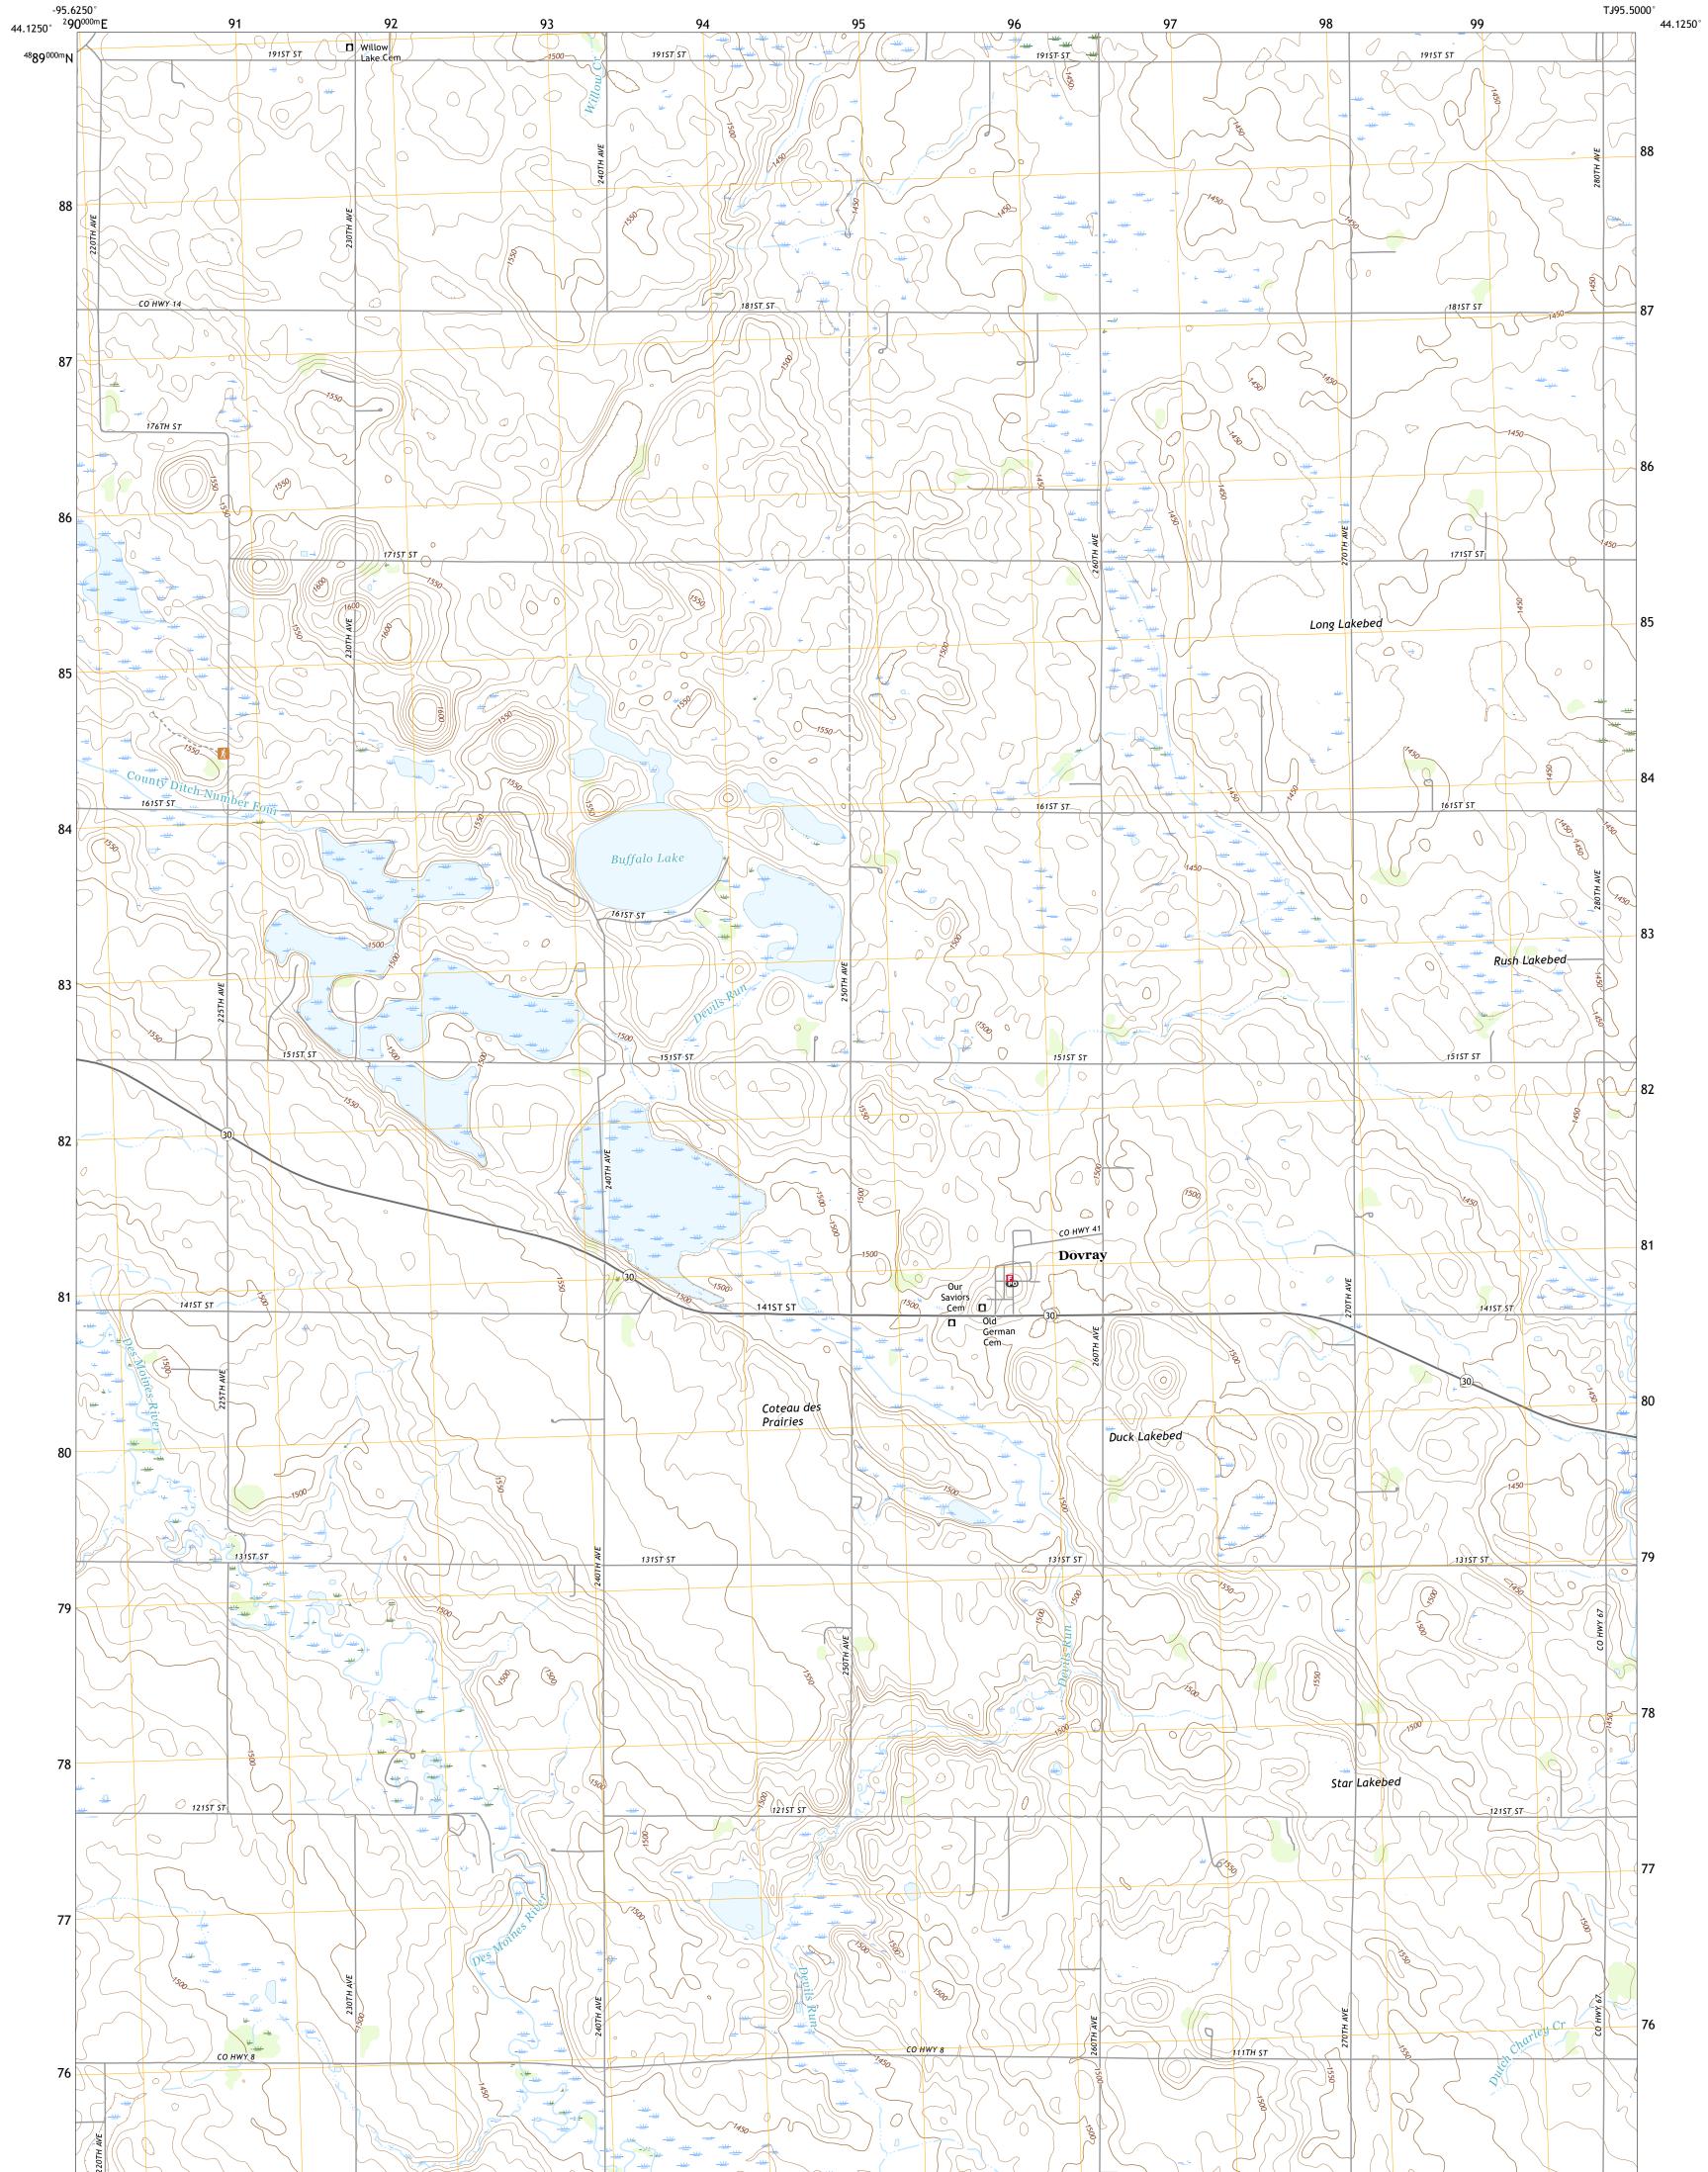

## U.S. DEPARTMENT OF THE INTERIOR U.S. GEOLOGICAL SURVEY

DOVRAY QUADRANGLE MINNESOTA - MURRAY COUNTY 7.5-MINUTE SERIES

\_\_\_\_

Produced by the United States Geological Survey North American Datum of 1983 (NAD83) World Geodetic System of 1984 (WGS84). Projection and 1 000-meter grid:Universal Transverse Mercator, Zone 15T This map is not a legal document. Boundaries may be generalized for this map scale. Private lands within government reservations may not be shown. Obtain permission before entering private lands.

Imagery.... Roads..... Names..... ......NAIP, July 2017 - November 2017 U.S. Census Bureau, 2016 .....GNIS, 1980 - 2019 

 Names......GNN, 1980 - 2019

 Hydrography.....National Hydrography Dataset, 2003 - 2018

 Contours.....National Elevation Dataset, 2013

 Boundaries.....Multiple sources; see metadata file 2017 - 2018

 Public Land Survey System......BLM, 2017

 Wetlands......FWS National Wetlands Inventory 2011